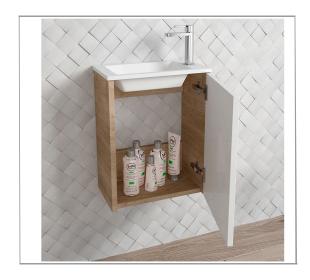

## **FEATURES**

- Soft Close doors
- Oak / white lacquered Finish
- Mirror not included (available)
- Basin included
- Made in Spain

For parts or sale requirements please contact our customer service department: