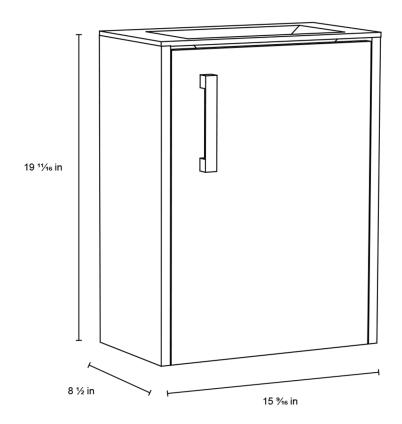

## **FEATURES**

- Soft Close doors
- Oak / white lacquered Finish
- Mirror not included (available)
- Basin included
- Made in Spain









For parts or sale requirements please contact our customer service department:











· AVANT DE COMMENCER · ANTES DE EMPEZAR · BEFORE BEGINNING







FRANÇAIS

Nos produits sont conçus exclusivement pour une utilisation intérieure. Pour l'assemblage des pièces fournies séparément, suivez attentivement ce manuel. La stabilité et la capacité de nos produits sont quarnis uniquement en conformité avec ces instructions. Des étagéres ou des sommets ne sont pas considérés comme une surface de travail. Nous fournissons des vis d'extension pour le montage mural de meubles. Abstenez-vous de ou monter sur les meubles, étagères ou tioris. Ne pas accrocher sur les portes ou tiroirs. Pas de portes ou des trioris ouverts différents en même temps. Soyez prudent avec les composants de verre ou de m