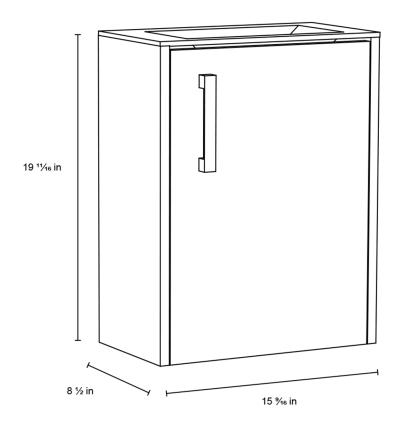

## **FEATURES**

- Soft Close doors
- High gloss lacquered Finish
- Mirror not included (available)
- Basin included
- Made in Spain









For parts or sale requirements please contact our customer service department:











 $\cdot \, \text{AVANT} \, \, \text{DE COMMENCER} \cdot \text{ANTES DE EMPEZAR} \cdot \text{BEFORE BEGINNING}$ 









FRANÇAIS

Nos produits sont conçus exclusivement pour une utilisation intérieure. Pour l'assemblage des pièces fournies séparément, suivez attentivement ce manuel. La stabilité et la capacité de nos produits sont quarnis uniquement en conformité avec ces instructions. Des étagéres ou des sommets ne sont pas considérés comme une surface de travail. Nous fournissons des vis d'extension pour le montage mural de meubles. Abstenez-vous de ou monter sur les meubles, étagères ou tioris. Ne pas accrocher sur les portes ou tiroirs. Pas de portes ou des trioris ouverts différents en même te