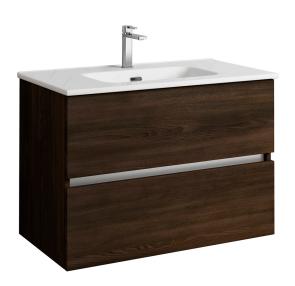

## **FEATURES**

- Interior of the drawer with linen like textured finish
- Textured melamine finish
- Hettich drawer sliding system
- Adjustable front drawer
- Onix ceramic basin included
- Made in Europe