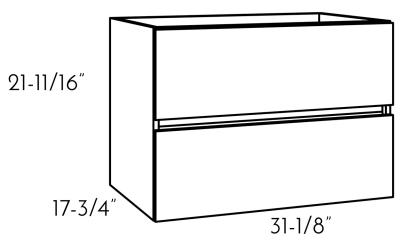

## **FEATURES**

- Interior of the drawer with linen like textured finish
- Textured melamine finish
- Hettich drawer sliding system
- Adjustable front drawer
- Onix ceramic basin included
- Made in Europe