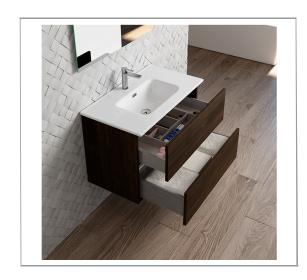

## **FEATURES**

- Interior of the drawer with linen like textured finish
- Textured melamine finish
- Hettich drawer sliding system
- Adjustable front drawer
- Onix ceramic basin included
- Made in Europe