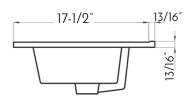

## **FEATURES**

- Interior of the drawer with linen like textured finish
- Textured melamine finish
- Hettich drawer sliding system
- Adjustable front drawer
- Onix ceramic basin included
- Made in Europe