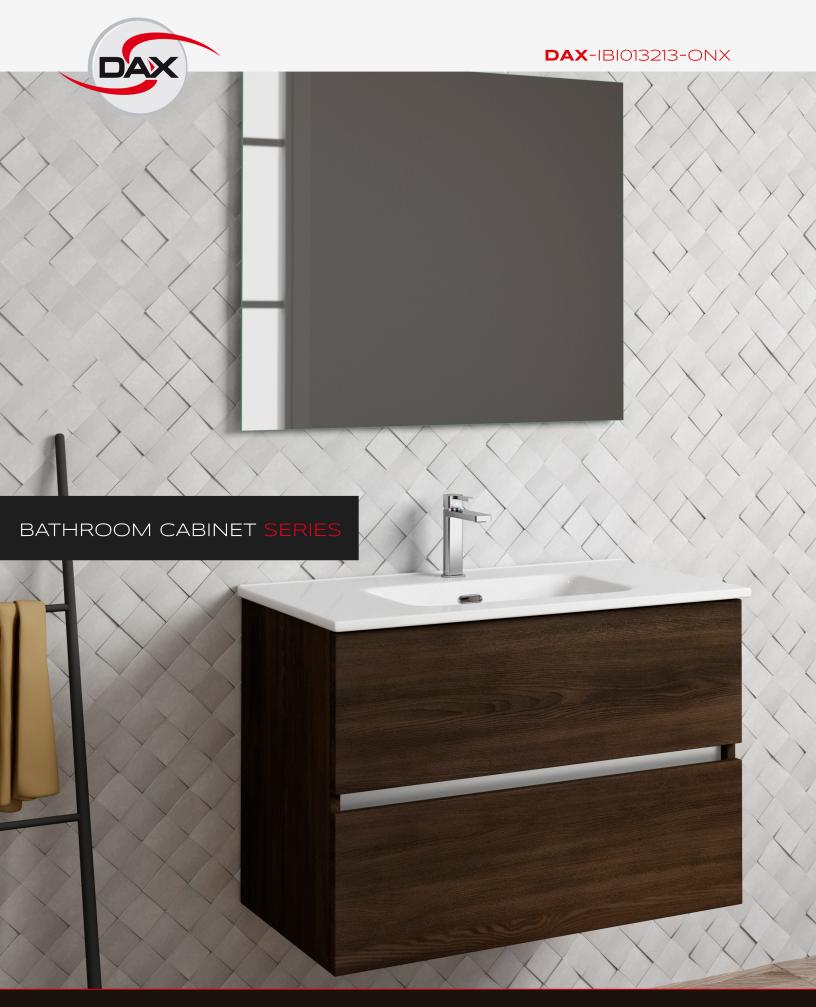

## **FEATURES**

- Interior of the drawer with linen like textured finish
- Textured melamine finish
- Hettich drawer sliding system
- Adjustable front drawer
- Onix ceramic basin included
- Made in Europe