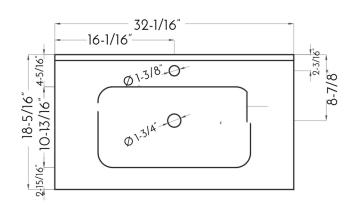

## **FEATURES**

- Interior of the drawer with linen like textured finish
- Textured melamine finish
- Hettich drawer sliding system
- Adjustable front drawer
- Onix ceramic basin included
- Made in Europe