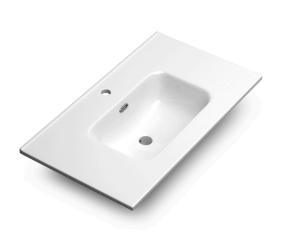

## **FEATURES**

- Interior of the drawer with linen like textured finish
- Textured melamine finish
- Hettich drawer sliding system
- Adjustable front drawer
- Onix ceramic basin included
- Made in Europe