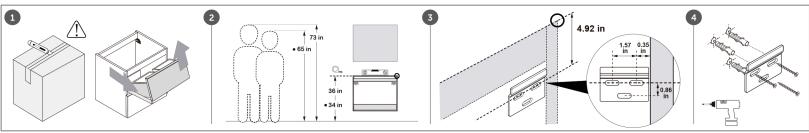

## **FEATURES**

- Interior of the drawer with linen like textured finish
- Textured melamine finish
- Hettich drawer sliding system
- Adjustable front drawer
- Onix ceramic basin included
- Made in Europe