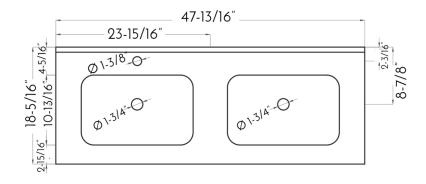

## **FEATURES**

- Interior of the drawer with linen like textured finish
- Textured melamine finish
- Hettich drawer sliding system
- Adjustable front drawer
- Onix ceramic basin included
- Made in Europe