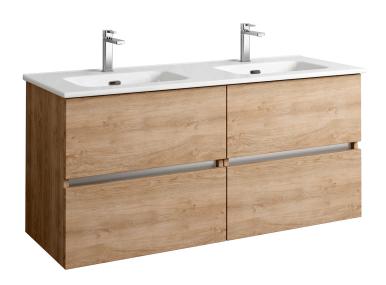

## **FEATURES**

- Interior of the drawer with linen like textured finish
- Textured melamine finish
- Hettich drawer sliding system
- Adjustable front drawer
- Onix ceramic basin included
- Made in Europe