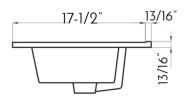

## **FEATURES**

- Interior of the drawer with linen like textured finish
- Textured melamine finish
- Hettich drawer sliding system
- Adjustable front drawer
- Onix ceramic basin included
- Made in Europe