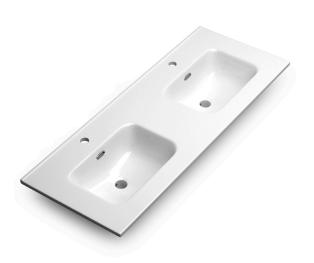

## **FEATURES**

- Interior of the drawer with linen like textured finish
- Textured melamine finish
- Hettich drawer sliding system
- Adjustable front drawer
- Onix ceramic basin included
- Made in Europe