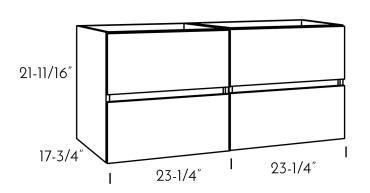

## **FEATURES**

- Interior of the drawer with linen like textured finish
- Textured melamine finish
- Hettich drawer sliding system
- Adjustable front drawer
- Onix ceramic basin included
- Made in Europe