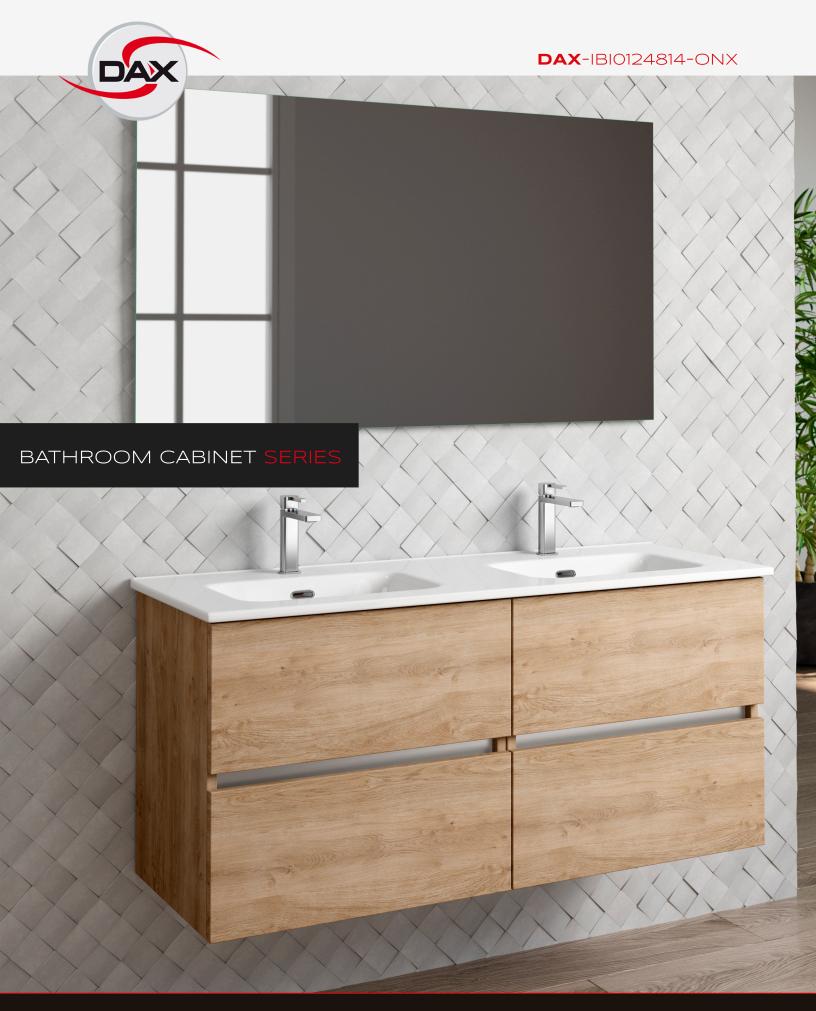

## **FEATURES**

- Interior of the drawer with linen like textured finish
- Textured melamine finish
- Hettich drawer sliding system
- Adjustable front drawer
- Onix ceramic basin included
- Made in Europe