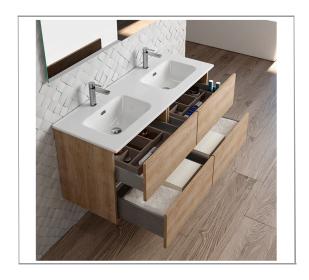

## **FEATURES**

- Interior of the drawer with linen like textured finish
- Textured melamine finish
- Hettich drawer sliding system
- Adjustable front drawer
- Onix ceramic basin included
- Made in Europe