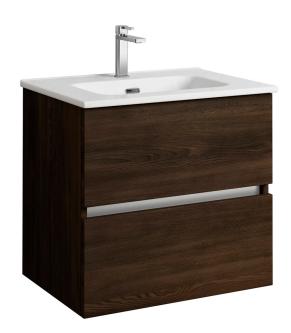

## **FEATURES**

- Interior of the drawer with linen like textured finish
- Testured melamine finish
- Hettich drawer sliding system
- Adjustable front drawer
- Onix ceramic basin included
- Made in Europe