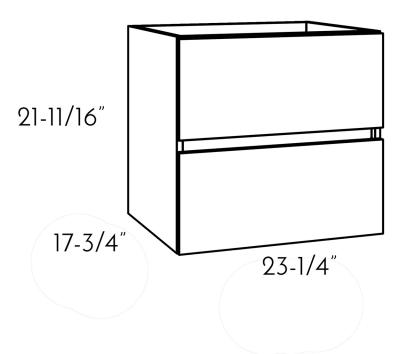

## **FEATURES**

- Interior of the drawer with linen like textured finish
- Testured melamine finish
- Hettich drawer sliding system
- Adjustable front drawer
- Onix ceramic basin included
- Made in Europe