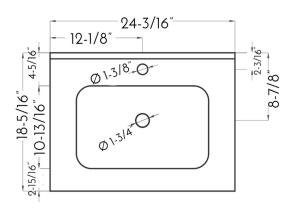

## **FEATURES**

- Interior of the drawer with linen like textured finish
- Testured melamine finish
- Hettich drawer sliding system
- Adjustable front drawer
- Onix ceramic basin included
- Made in Europe