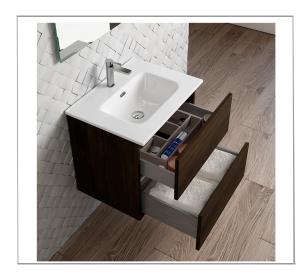

## **FEATURES**

- Interior of the drawer with linen like textured finish
- Testured melamine finish
- Hettich drawer sliding system
- Adjustable front drawer
- Onix ceramic basin included
- Made in Europe