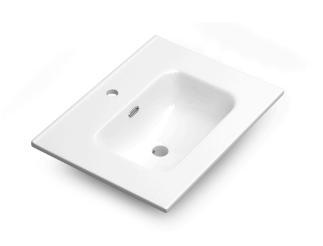

## **FEATURES**

- Interior of the drawer with linen like textured finish
- Testured melamine finish
- Hettich drawer sliding system
- Adjustable front drawer
- Onix ceramic basin included
- Made in Europe