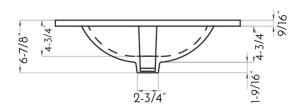

## **FEATURES**

- Interior of the drawer with linen like textured finish
- Testured melamine finish
- Hettich drawer sliding system
- Adjustable front drawer
- Onix ceramic basin included
- Made in Europe