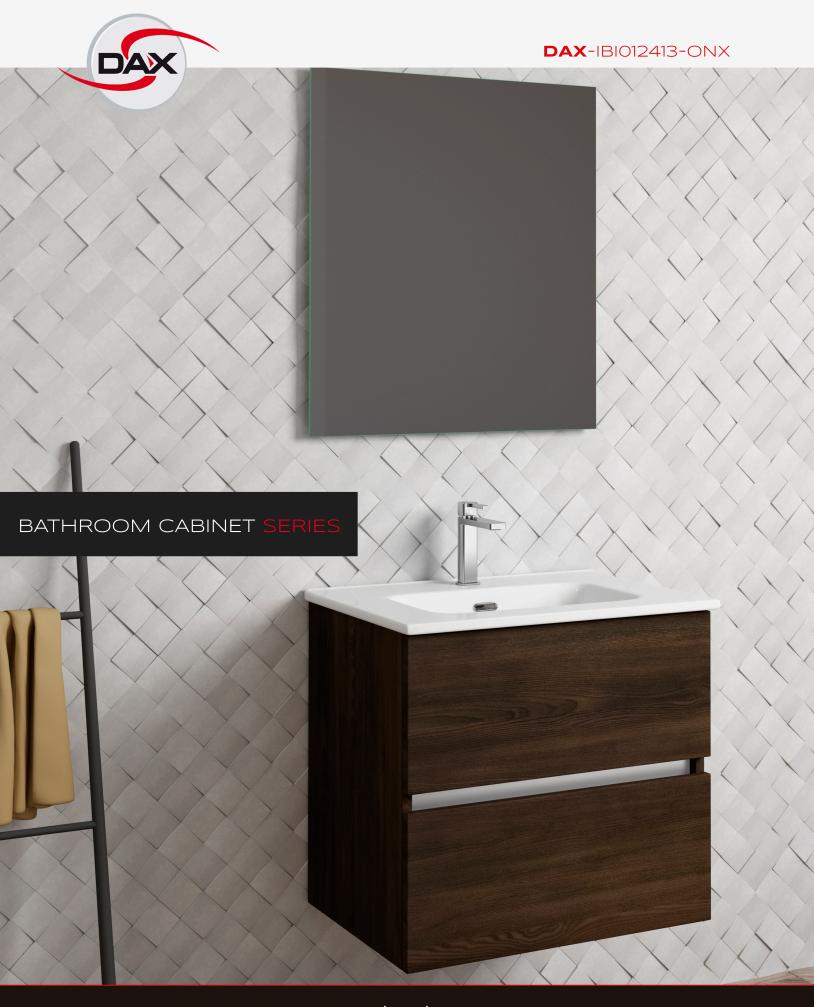

## **FEATURES**

- Interior of the drawer with linen like textured finish
- Testured melamine finish
- Hettich drawer sliding system
- Adjustable front drawer
- Onix ceramic basin included
- Made in Europe