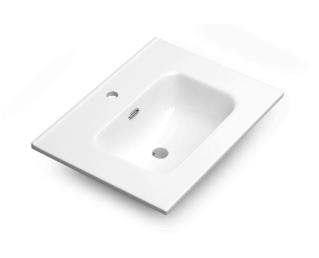

## **FEATURES**

- Interior of the drawer with linen like textured finish
- Gloss white lacquered finish
- Hettich drawer sliding system
- Adjustable front drawer
- Onix ceramic basin included
- Made in Europe