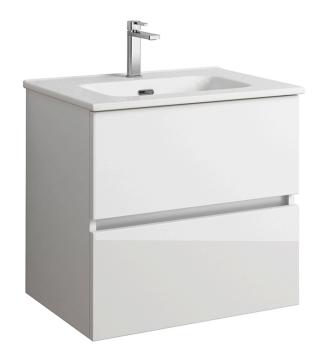

## **FEATURES**

- Interior of the drawer with linen like textured finish
- Gloss white lacquered finish
- Hettich drawer sliding system
- Adjustable front drawer
- Onix ceramic basin included
- Made in Europe