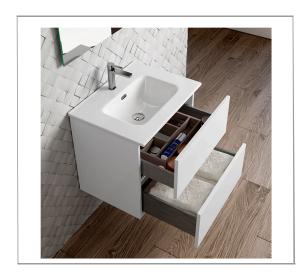

## **FEATURES**

- Interior of the drawer with linen like textured finish
- Gloss white lacquered finish
- Hettich drawer sliding system
- Adjustable front drawer
- Onix ceramic basin included
- Made in Europe