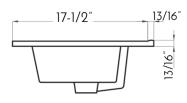

## **FEATURES**

- Interior of the drawer with linen like textured finish
- Gloss white lacquered finish
- Hettich drawer sliding system
- Adjustable front drawer
- Onix ceramic basin included
- Made in Europe