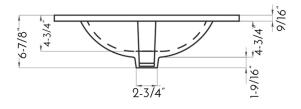

## **FEATURES**

- Interior of the drawer with linen like textured finish
- Gloss white lacquered finish
- Hettich drawer sliding system
- Adjustable front drawer
- Onix ceramic basin included
- Made in Europe