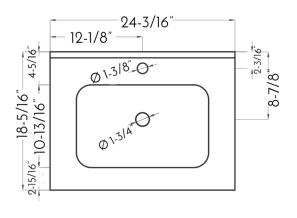

## **FEATURES**

- Interior of the drawer with linen like textured finish
- Gloss white lacquered finish
- Hettich drawer sliding system
- Adjustable front drawer
- Onix ceramic basin included
- Made in Europe