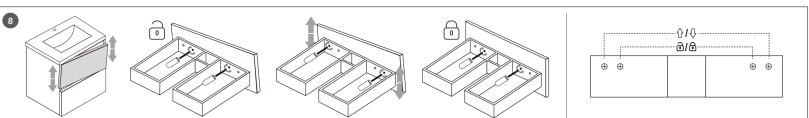

## **FEATURES**

- Interior of the drawer with linen like textured finish
- Gloss white lacquered finish
- Hettich drawer sliding system
- Adjustable front drawer
- Onix ceramic basin included
- Made in Europe