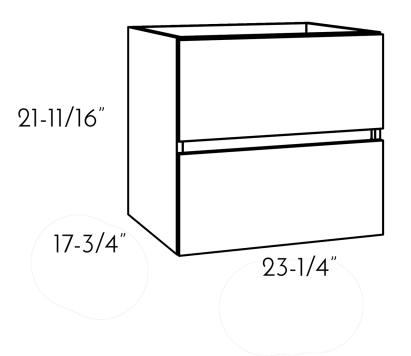

## **FEATURES**

- Interior of the drawer with linen like textured finish
- Gloss white lacquered finish
- Hettich drawer sliding system
- Adjustable front drawer
- Onix ceramic basin included
- Made in Europe