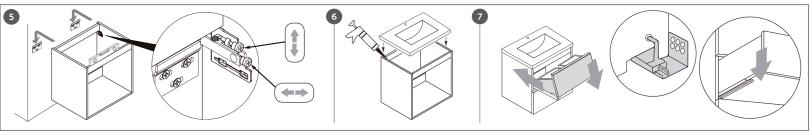

## **FEATURES**

- Interior of the drawer with linen like textured finish
- Gloss white lacquered finish
- Hettich drawer sliding system
- Adjustable front drawer
- Onix ceramic basin included
- Made in Europe