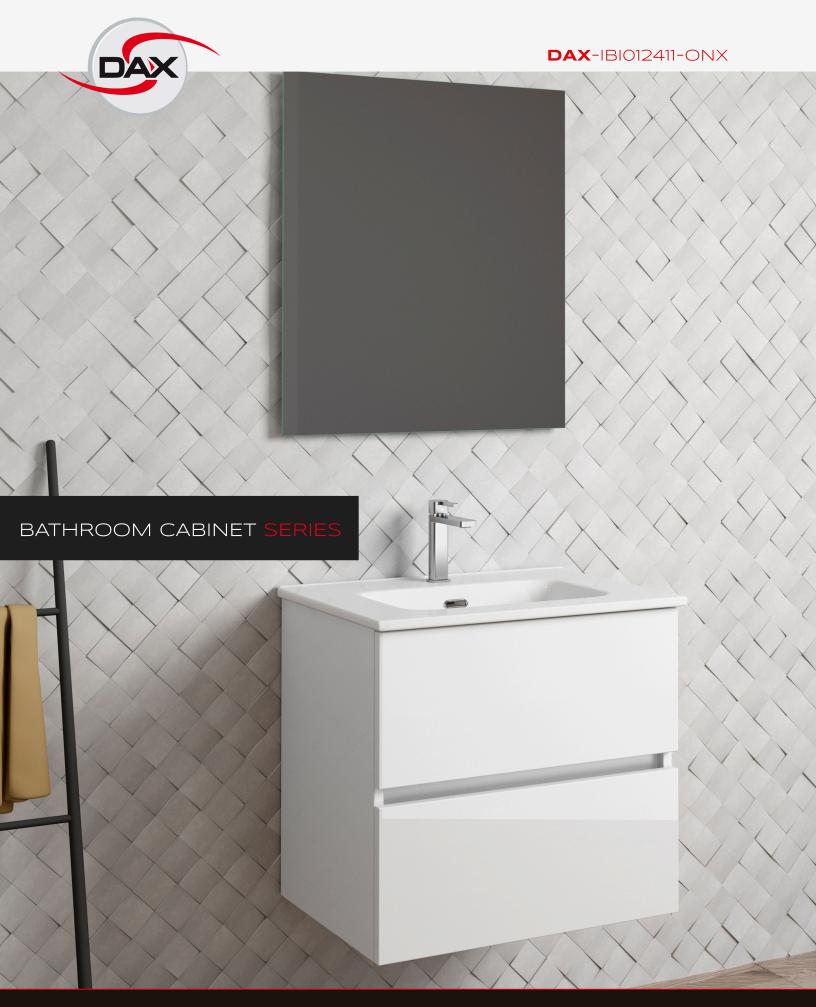

## **FEATURES**

- Interior of the drawer with linen like textured finish
- Gloss white lacquered finish
- Hettich drawer sliding system
- Adjustable front drawer
- Onix ceramic basin included
- Made in Europe