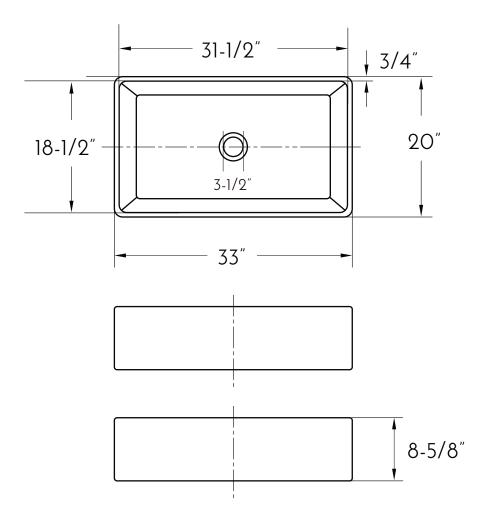

## **FEATURES**

- Undermount or overmount
- Fine Porcelain
- White Finish
- Size W 33" x H 20" x D 8-5/8"
- Standard 3-1/2" drain opening
- Cutting template

| KITCHEN SINK <b>DAX-C3320</b> |                         |
|-------------------------------|-------------------------|
| MODEL                         | DAX-3320                |
| INNER BASIN DEPTH (in)        | 18-1/2"                 |
| INNER BASIN WIDTH (in)        | 31-1/2"                 |
| INNER BASIN HEIGHT (in)       | 8-5/8"                  |
| HEIGHT                        | 20"                     |
| DEPTH                         | 8 5/8"                  |
| WIDTH                         | 33"                     |
| BOTTOM GRIDS INCLUDED         | No                      |
| BASIN SPLIT                   | No                      |
| BASKET STRAINER INCLUDED      | No                      |
| COLANDER INCLUDED             | No                      |
| DRAIN CONNECTION              | 3-1/2"                  |
| FARMHOUSE                     | Yes                     |
| FAUCET HOLES                  | No                      |
| INSTALLATION TYPE             | Undermount or overmount |
| MATERIAL                      | Fine Porcelain          |
| MINIMUM CABINET SIZE          | 33"                     |
| MOUNTING HARDWARE INCLUDED    | Yes                     |
| NUMBER OF BASINS              | 1                       |
| SINK SHAPE                    | Rectangular             |
| SINK FINISH TYPE              | White                   |
|                               |                         |