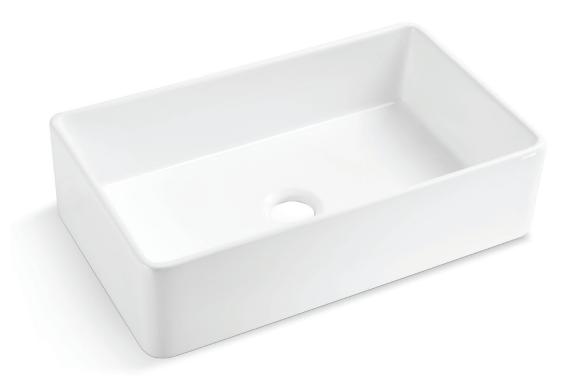

## **FEATURES**

- Undermount or overmount
- Fine Porcelain
- White Finish
- Size W 33" x H 20" x D 8-5/8"
- Standard 3-1/2" drain opening
- Cutting template

| KITCHEN SINK <b>DAX-C3320</b> |                         |
|-------------------------------|-------------------------|
| MODEL                         | DAX-3320                |
| INNER BASIN DEPTH (in)        | 18-1/2"                 |
| INNER BASIN WIDTH (in)        | 31-1/2"                 |
| INNER BASIN HEIGHT (in)       | 8-5/8"                  |
| HEIGHT                        | 20"                     |
| DEPTH                         | 8 5/8"                  |
| WIDTH                         | 33"                     |
| BOTTOM GRIDS INCLUDED         | No                      |
| BASIN SPLIT                   | No                      |
| BASKET STRAINER INCLUDED      | No                      |
| COLANDER INCLUDED             | No                      |
| DRAIN CONNECTION              | 3-1/2"                  |
| FARMHOUSE                     | Yes                     |
| FAUCET HOLES                  | No                      |
| INSTALLATION TYPE             | Undermount or overmount |
| MATERIAL                      | Fine Porcelain          |
| MINIMUM CABINET SIZE          | 33"                     |
| MOUNTING HARDWARE INCLUDED    | Yes                     |
| NUMBER OF BASINS              | 1                       |
| SINK SHAPE                    | Rectangular             |
| SINK FINISH TYPE              | White                   |
|                               |                         |