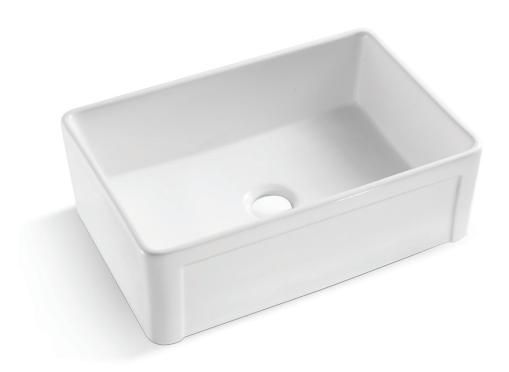

## **FEATURES**

- Undermount or overmount
- Reversible Apron (Flute or Flush)
- Fine Porcelain
- White Finish
- Size W 30" x H 20" x D 10"
- Standard 3-1/2" drain opening
- Cutting template

| KITCHEN SINK <b>DAX-C3020</b> |                         |
|-------------------------------|-------------------------|
| MODEL                         | DAX-3020                |
| INNER BASIN DEPTH (in)        | 18-1/2"                 |
| INNER BASIN WIDTH (in)        | 28-1/2"                 |
| INNER BASIN HEIGHT (in)       | 10"                     |
| HEIGHT                        | 20"                     |
| DEPTH                         | 10"                     |
| WIDTH                         | 30"                     |
| BOTTOM GRIDS INCLUDED         | No                      |
| BASIN SPLIT                   | No                      |
| BASKET STRAINER INCLUDED      | No                      |
| COLANDER INCLUDED             | No                      |
| DRAIN CONNECTION              | 3-1/2"                  |
| FARMHOUSE                     | Yes                     |
| FAUCET HOLES                  | No                      |
| INSTALLATION TYPE             | Undermount or overmount |
| MATERIAL                      | Fine Porcelain          |
| MINIMUM CABINET SIZE          | 30"                     |
| MOUNTING HARDWARE INCLUDED    | Yes                     |
| NUMBER OF BASINS              | 1                       |
| SINK SHAPE                    | Rectangular             |
| SINK FINISH TYPE              | White                   |