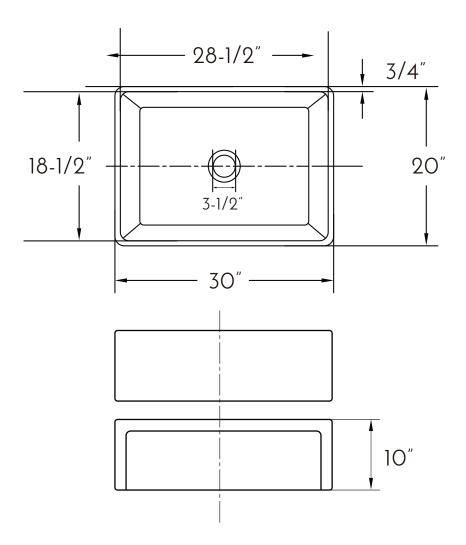

## **FEATURES**

- Undermount or overmount
- Reversible Apron (Flute or Flush)
- Fine Porcelain
- White Finish
- Size W 30" x H 20" x D 10"
- Standard 3-1/2" drain opening
- Cutting template

| KITCHEN SINK <b>DAX-C3020</b> |                         |
|-------------------------------|-------------------------|
| MODEL                         | DAX-3020                |
| INNER BASIN DEPTH (in)        | 18-1/2"                 |
| INNER BASIN WIDTH (in)        | 28-1/2"                 |
| INNER BASIN HEIGHT (in)       | 10"                     |
| HEIGHT                        | 20"                     |
| DEPTH                         | 10"                     |
| WIDTH                         | 30"                     |
| BOTTOM GRIDS INCLUDED         | No                      |
| BASIN SPLIT                   | No                      |
| BASKET STRAINER INCLUDED      | No                      |
| COLANDER INCLUDED             | No                      |
| DRAIN CONNECTION              | 3-1/2"                  |
| FARMHOUSE                     | Yes                     |
| FAUCET HOLES                  | No                      |
| INSTALLATION TYPE             | Undermount or overmount |
| MATERIAL                      | Fine Porcelain          |
| MINIMUM CABINET SIZE          | 30"                     |
| MOUNTING HARDWARE INCLUDED    | Yes                     |
| NUMBER OF BASINS              | 1                       |
| SINK SHAPE                    | Rectangular             |
| SINK FINISH TYPE              | White                   |