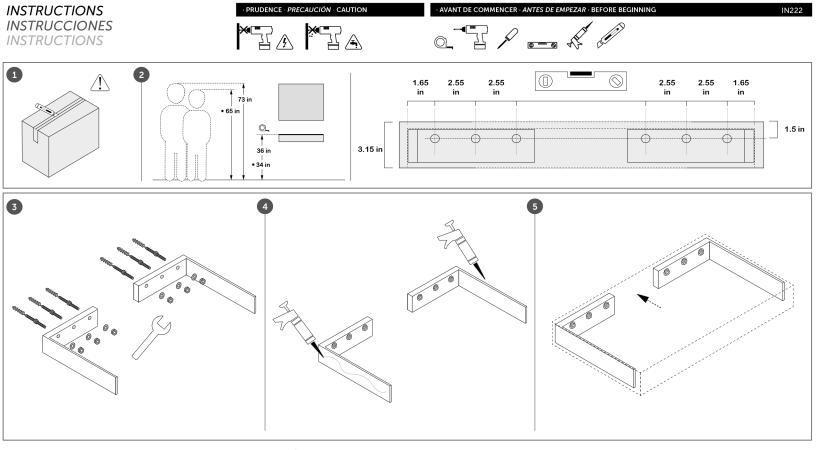

# MEASUREMENTS



# DIMENSIONS

• 39-3/8" X 18-1/8" X 3-7/8"

## FEATURES

- Textured Melamine Single Countertop
- Wall Mount



www.daxib.com



**DAX-**BAY4014



### FRANÇAIS

FRANÇAIS Nos produits sont conçus exclusivement pour une utilisation intérieure. Pour l'assemblage des pièces fournies séparément, suivez attentivement ce manuel. La stabilité et la capacité de nos produits sont garantis uniquement en conformité avec ces instructions. Des étagéres ou des sommets ne sont pas considérés comme une surface de travail. Nous fournissons des vis d'extension pour le montage mural de meubles. Abstenez-vous de ou monter sur les meubles, étagéres ou tirrois. Ne pas accorcher sur les portes ou trioris. Pas de portes ou des trioris ouvents différents en même temps. Soyez prudent avec les composants de verre ou de miroir. Ne placez pas de meuble prés d'une source de chaleur supérieure à 45° C. La garantie ne couvre pas les abus.

Avertissement: Cette doc