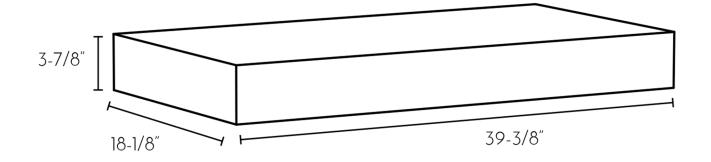

# MEASUREMENTS



# DIMENSIONS

• 39-3/8" X 18-1/8" X 3-7/8"

## FEATURES

- Textured Melamine Single Countertop
- Wall Mount



www.daxib.com



**DAX-**BAY4014



### FRANÇAIS

FRANÇAIS Nos produits sont conçus exclusivement pour une utilisation intérieure. Pour l'assemblage des pièces fournies séparément, suivez attentivement ce manuel. La stabilité et la capacité de nos produits sont garantis uniquement en conformité avec ces instructions. Des étagéres ou des sommets ne sont pas considérés comme une surface de travail. Nous fournissons des vis d'extension pour le montage mural de meubles. Abstenez-vous de ou monter sur les meubles, étagéres ou tirrois. Ne pas accorcher sur les portes ou trioris. Pas de portes ou des trioris ouvents différents en même temps. Soyez prudent avec les composants de verre o