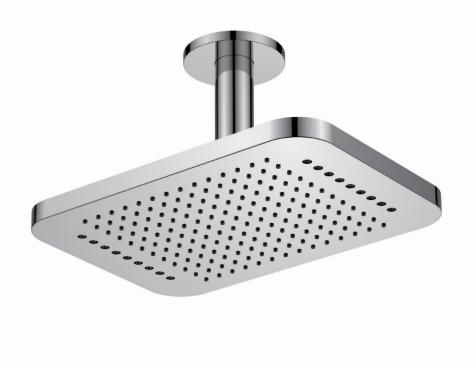

## **FEATURES**

- Silicone Nozzles
- Brass body
- Ceiling mount
- Two function
- Size W 12-1/4" x H 8-9/16" x D 11/16"
- Shower arm included

| SHOWER HEAD <b>DAX-B16-BN</b> |                |
|-------------------------------|----------------|
| MODEL                         | DAX-B16-BN     |
| UPC APPROVED                  | NO             |
| ANSI APPROVED                 | NO             |
| ASME APPROVED                 | NO             |
| BODYSPRAYS INCLUDED           | NO             |
| HAND SHOWER INCLUDED          | NO             |
| HAND SHOWER HOSE INCLUDED     | NO             |
| MATERIAL                      | BRASS          |
| PRESSURE BALANCE              | NO             |
| SHOWER ARM CONNECTION SIZE    | G1/2"          |
| SHOWER HEAD SHAPE             | SQUARE         |
| THERMOSTATIC                  | NO             |
| FINISH                        | BRUSHED NICKEL |