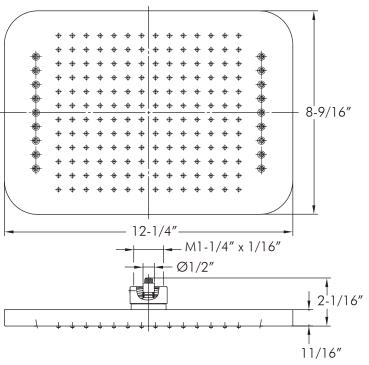

## **FEATURES**

- Silicone Nozzles
- Brass body
- Ceiling mount
- Two function
- Size W 12-1/4" x H 8-9/16" x D 11/16"
- Shower arm included

| SHOWER HEAD <b>DAX-B16-BN</b> |                |
|-------------------------------|----------------|
| MODEL                         | DAX-B16-BN     |
| UPC APPROVED                  | NO             |
| ANSI APPROVED                 | NO             |
| ASME APPROVED                 | NO             |
| BODYSPRAYS INCLUDED           | NO             |
| HAND SHOWER INCLUDED          | NO             |
| HAND SHOWER HOSE INCLUDED     | NO             |
| MATERIAL                      | BRASS          |
| PRESSURE BALANCE              | NO             |
| SHOWER ARM CONNECTION SIZE    | G1/2"          |
| SHOWER HEAD SHAPE             | SQUARE         |
| THERMOSTATIC                  | NO             |
| FINISH                        | BRUSHED NICKEL |