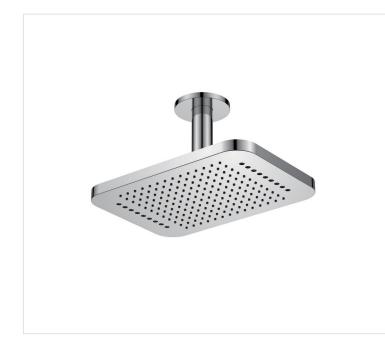

## **FEATURES**

- Silicone Nozzles
- Brass body
- Ceiling mount
- Two function
- Size W 12-1/4" x H 8-9/16" x D 11/16"
- Shower arm included

| SHOWER HEAD <b>DAX-B16-BN</b> |                |
|-------------------------------|----------------|
| MODEL                         | DAX-B16-BN     |
| UPC APPROVED                  | NO             |
| ANSI APPROVED                 | NO             |
| ASME APPROVED                 | NO             |
| BODYSPRAYS INCLUDED           | NO             |
| HAND SHOWER INCLUDED          | NO             |
| HAND SHOWER HOSE INCLUDED     | NO             |
| MATERIAL                      | BRASS          |
| PRESSURE BALANCE              | NO             |
| SHOWER ARM CONNECTION SIZE    | G1/2"          |
| SHOWER HEAD SHAPE             | SQUARE         |
| THERMOSTATIC                  | NO             |
| FINISH                        | BRUSHED NICKEL |