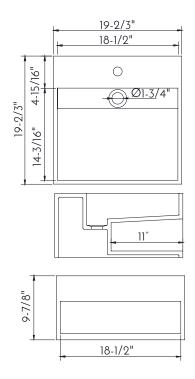

## FEATURES

- Solid surface material
- White matte finish
- Vessel installation
- Size W 19-2/3" x H 19-2/3" x D 9-7/8"