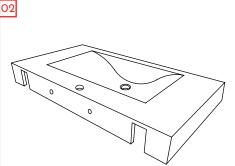

## FEATURES

- Solid surface material
- White matte finish
- Vessel installation
- Size W 19-2/3" x H 19-2/3" x D 9-7/8"