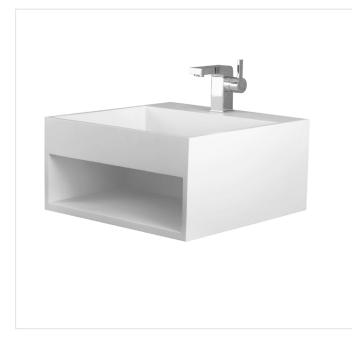

## FEATURES

- Solid surface material
- White matte finish
- Vessel installation
- Size W 19-2/3" x H 19-2/3" x D 9-7/8"