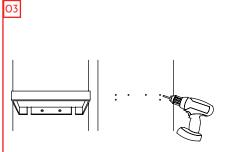

## **INSTALLATION GUIDE DAX-AB-1361**

Tools: drill, level, pencil, screwdriver etc.

Accessories: mounting brackets and wall

hung screws.

04

KKR can help clients open the bracket and screw holes in advance.

Determine the height you want. Place basin against the wall. Use a level to make sure both sides are level. Mark location and drill on wall for mounting holes.

Secure the sink to the wall with the mounting brackets and screws. After inserting the first fastener, verify that the sink is level. When the sink is properly aligned insert the remaining fasteners.