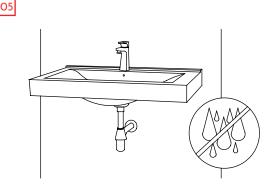

Connect all supply tubes to the faucet. Turn on the water supply to check for any leaking from the water supply lines or sink.

For parts or sale requirements please contact our customer service department: