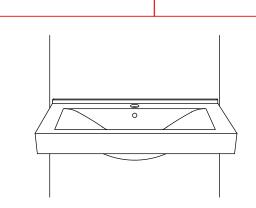

Determine the height you want. Place basin against the wall. Use a level to make sure both sides are level. Mark location and drill on wall for mounting holes.

Secure the sink to the wall with the mounting brackets and screws. After inserting the first fastener, verify that the sink is level. When the sink is properly aligned insert the remaining fasteners.