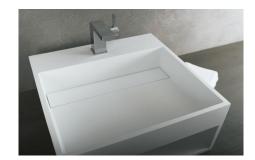

## FEATURES

- Solid surface material
- White matte finish
- Vessel installation
- Size W 19-2/3" x H 19-2/3" x D 9-7/8"