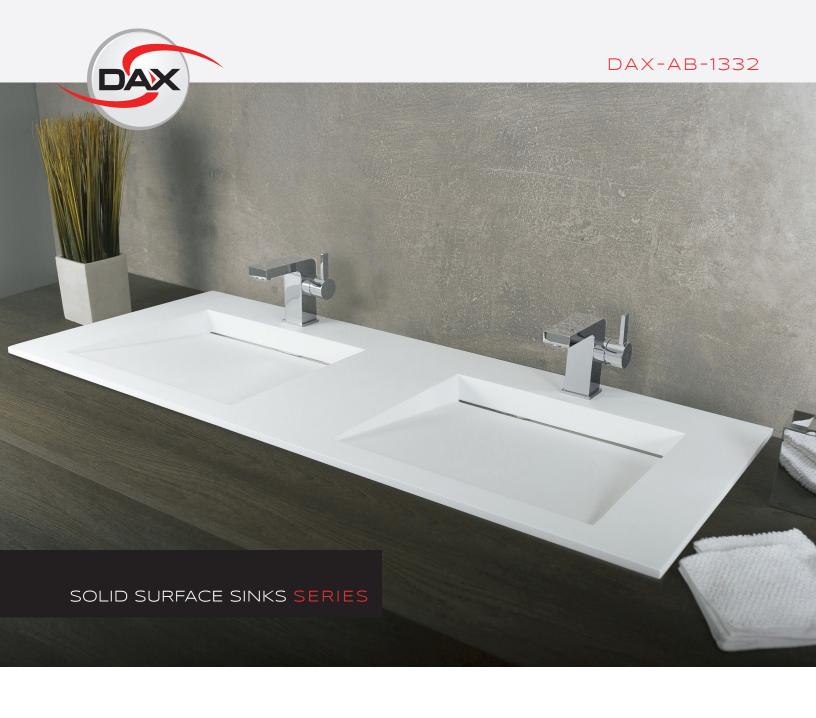

## **FEATURES**

- Solid surface material
- White matte finish
- Vessel installation
- Size W 47-1/4" x H 19-2/3" x D 3-3/4"

Inspect intallation area and make sure cabinet is secured properly. Apply silicone sealant around the topside of the cabinet's edge using a caulking gun.