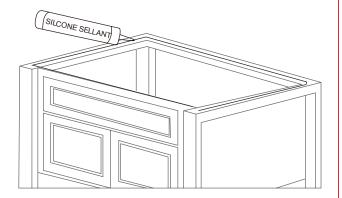

## **FEATURES**

- Solid surface material
- White matte finish
- Vessel installation
- Size W 47-1/4" x H 19-2/3" x D 3-3/4"

Inspect intallation area and make sure cabinet is secured properly. Apply silicone sealant around the topside of the cabinet's edge using a caulking gun.