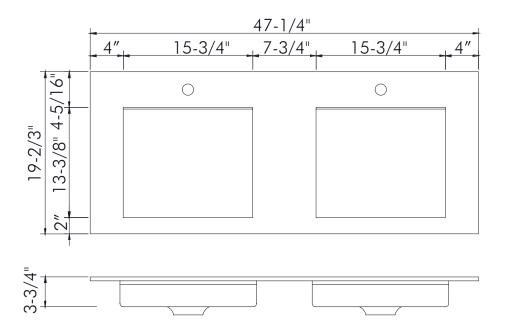

## **FEATURES**

- Solid surface material
- White matte finish
- Vessel installation
- Size W 47-1/4" x H 19-2/3" x D 3-3/4"

Inspect intallation area and make sure cabinet is secured properly. Apply silicone sealant around the topside of the cabinet's edge using a caulking gun.