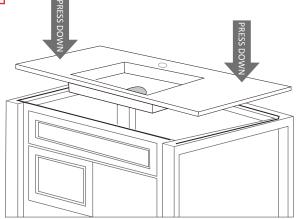

Carefully place the eash basin into the cabinet and press down firmly. Make sure to clean away any excessive sealant.

Connect the water supply to the faucet according to faucet instructions. Attach drain pipe assembly. Use clear or color matched silicone to seal drain.