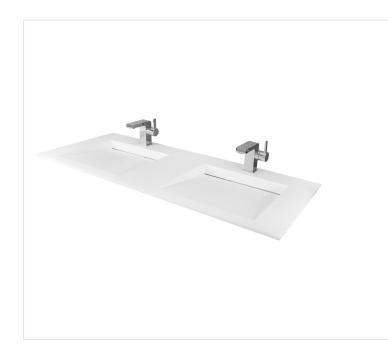

## **FEATURES**

- Solid surface material
- White matte finish
- Vessel installation
- Size W 47-1/4" x H 19-2/3" x D 3-3/4"

Inspect intallation area and make sure cabinet is secured properly. Apply silicone sealant around the topside of the cabinet's edge using a caulking gun.