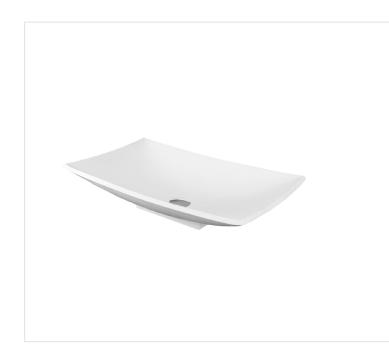

## **FEATURES**

- Solid surface material
- White matte finish
- Pop up drain not included (available)
- Vessel installation
- Size W 25-2/5" x H 15-3/8" x D 5-3/4"

01

Measure outside perimeter of drain opening and mark countertop. Temporarily place the basin on the counter top to check for fit.