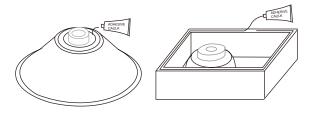

04

Install the faucet and drain fittings and faucet (not included) per the manufacturer's instructions.

05

Finish up the faucet and drain connections and run water into the basin and check for leaks.

For parts or sale requirements please contact our customer service department: