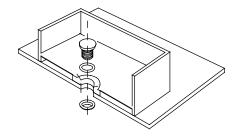

04

Install the faucet and drain fittings and faucet (not included) per the manufacturer's instructions.

05

Finish up the faucet and drain connections and run water into the basin and check for leaks.

For parts or sale requirements please contact our customer service department: