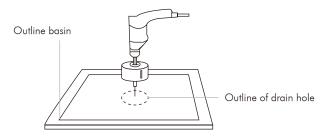

02

Cut or drill out the drain opening on the countertop using the appropriate drill by following the drain opening cut line as illustrated.

03

Apply silicone sealant around the basin's bottom edge and outlet, clean away excess silicone from around the basin.