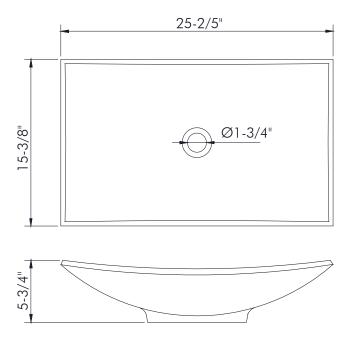

## **FEATURES**

- Solid surface material
- White matte finish
- Pop up drain not included (available)
- Vessel installation
- Size W 25-2/5" x H 15-3/8" x D 5-3/4"

01

Measure outside perimeter of drain opening and mark countertop. Temporarily place the basin on the counter top to check for fit.