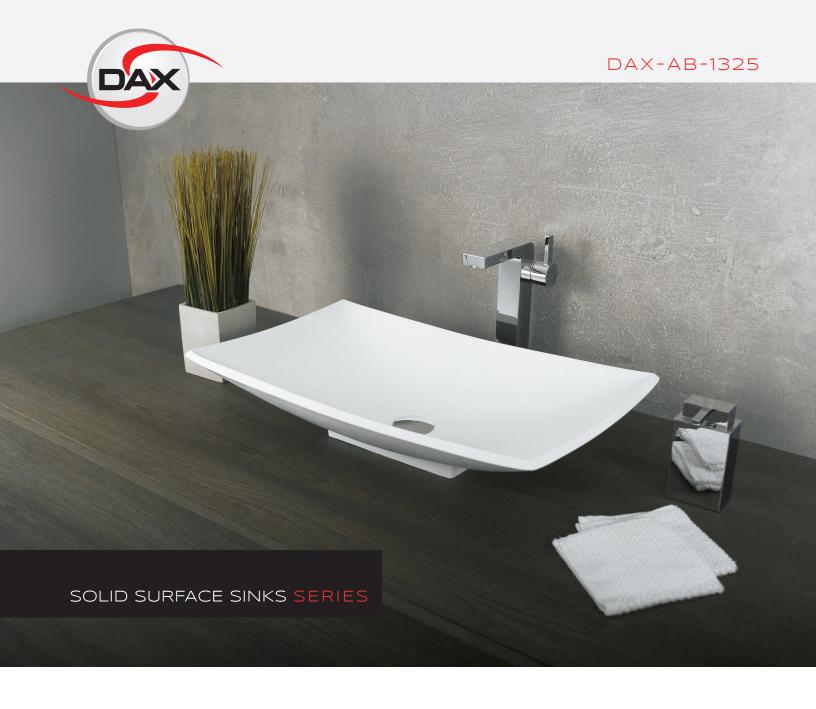

## **FEATURES**

- Solid surface material
- White matte finish
- Pop up drain not included (available)
- Vessel installation
- Size W 25-2/5" x H 15-3/8" x D 5-3/4"

01

Measure outside perimeter of drain opening and mark countertop. Temporarily place the basin on the counter top to check for fit.