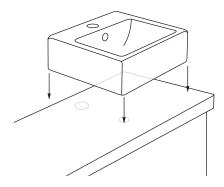

## **FEATURES**

- Solid surface material
- White matte finish
- Pop up drain not included (available)
- Vessel installation
- Size W 25-2/5" x H 15-3/8" x D 5-3/4"

01

Measure outside perimeter of drain opening and mark countertop. Temporarily place the basin on the counter top to check for fit.

02

Cut or drill out the drain opening on the countertop using the appropriate drill by following the drain opening cut line as illustrated.

03

Apply silicone sealant around the basin's bottom edge and outlet, clean away excess silicone from around the basin.