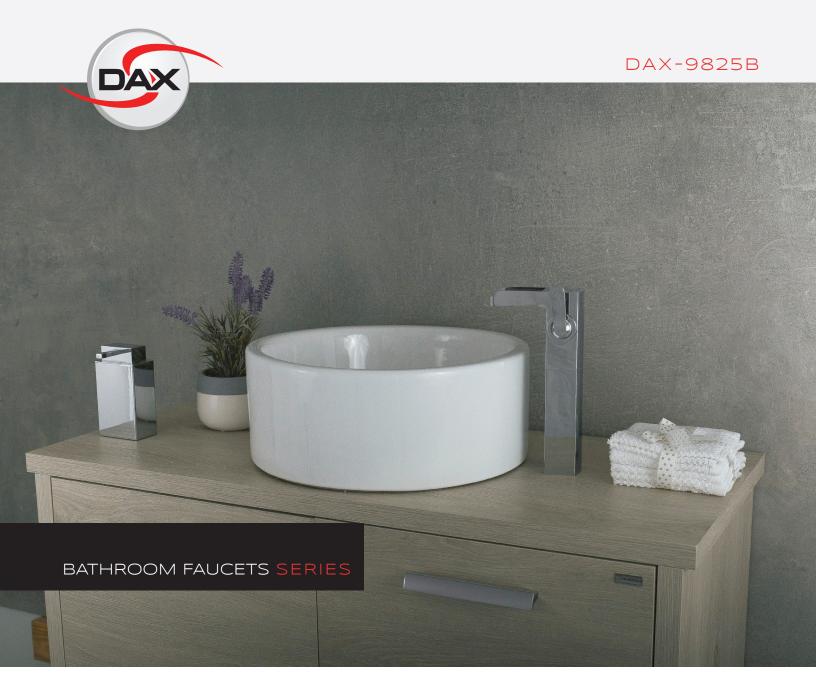

## **FEATURES**

- Single Lever
- Vessel installation
- Ceramic cartridge
- Brass body
- Flow rate 1.2 GPM
- Installation hole 1-3/8"
- Chrome finish
- Hoses and mounting parts included
- Pop up drain included

| BATHROOM FAUCET <b>DAX-9825B</b> |                          |  |
|----------------------------------|--------------------------|--|
| MODEL                            | DAX-9825B                |  |
| ADA                              | No                       |  |
| UPC APPROVED                     | No                       |  |
| ANSI APPROVED                    | No                       |  |
| ASME APPROVED                    | No                       |  |
| WATERSENSE CERTIFIED             | No                       |  |
| NSF APPROVED                     | No                       |  |
| CONNECTION SIZE                  | G3/8                     |  |
| FAUCET HOLE SIZE                 | 1-5/16"                  |  |
| FAUCETS HOLE                     | Single hole              |  |
| FAUCET TYPE                      | Basin mixer              |  |
| FLOW RATE (GPM)                  | 1.2 Gpm at 60 psi        |  |
| HANDLE STYLE                     | Single lever             |  |
| NUMBER OF HANDLES                | 1                        |  |
| HEIGHT                           | 10-1/4"                  |  |
| INSTALLATION TYPE                | Deck mounted             |  |
| MATERIAL                         | Brass body + zinc handle |  |
| FINISH                           | Chrome                   |  |
| SPOUT HEIGHT                     | 10-1/4"                  |  |
| SPOUT REACH                      | 5-1/8"                   |  |
| SPOUT SWIVEL                     | No                       |  |
| SPOUT TYPE                       | Casting spout            |  |
| CARTRIDGE TYPE                   | Ceramic                  |  |
| POP-IP INCLUDED                  | No                       |  |
| MAX DECK THICKNESS               | 1-3/4" Max               |  |