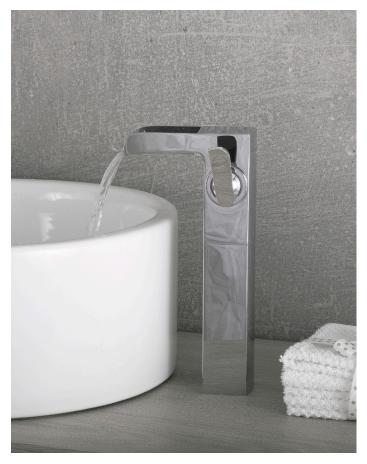

## **FEATURES**

- Single Lever
- Vessel installation
- Ceramic cartridge
- Brass body
- Flow rate 1.2 GPM
- Installation hole 1-3/8"
- Chrome finish
- Hoses and mounting parts included
- Pop up drain included

| BATHROOM FAUCET <b>DAX-9825B</b> |                          |  |
|----------------------------------|--------------------------|--|
| MODEL                            | DAX-9825B                |  |
| ADA                              | No                       |  |
| UPC APPROVED                     | No                       |  |
| ANSI APPROVED                    | No                       |  |
| ASME APPROVED                    | No                       |  |
| WATERSENSE CERTIFIED             | No                       |  |
| NSF APPROVED                     | No                       |  |
| CONNECTION SIZE                  | G3/8                     |  |
| FAUCET HOLE SIZE                 | 1-5/16"                  |  |
| FAUCETS HOLE                     | Single hole              |  |
| FAUCET TYPE                      | Basin mixer              |  |
| FLOW RATE (GPM)                  | 1.2 Gpm at 60 psi        |  |
| HANDLE STYLE                     | Single lever             |  |
| NUMBER OF HANDLES                | 1                        |  |
| HEIGHT                           | 10-1/4"                  |  |
| INSTALLATION TYPE                | Deck mounted             |  |
| MATERIAL                         | Brass body + zinc handle |  |
| FINISH                           | Chrome                   |  |
| SPOUT HEIGHT                     | 10-1/4"                  |  |
| SPOUT REACH                      | 5-1/8"                   |  |
| SPOUT SWIVEL                     | No                       |  |
| SPOUT TYPE                       | Casting spout            |  |
| CARTRIDGE TYPE                   | Ceramic                  |  |
| POP-IP INCLUDED                  | No                       |  |
| MAX DECK THICKNESS               | 1-3/4" Max               |  |