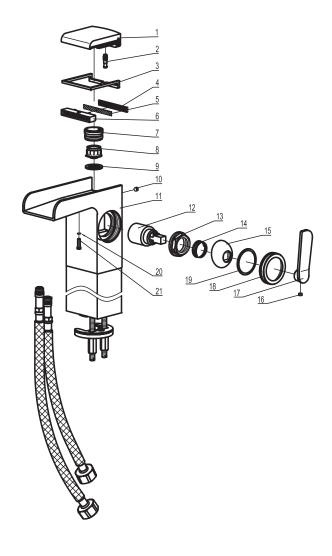

| DAX SKU     | TITLE<br>DESCRIPTION                                                                                                                                                                                                    |
|-------------|-------------------------------------------------------------------------------------------------------------------------------------------------------------------------------------------------------------------------|
| FH 9825-02A | Seal cover                                                                                                                                                                                                              |
| FH 9825-08A | M6 screw rod                                                                                                                                                                                                            |
| FH 9825-03A | Rubber seal ring                                                                                                                                                                                                        |
| FH 9825-05  | Filter                                                                                                                                                                                                                  |
| FH 9825-07  | Filter                                                                                                                                                                                                                  |
| FH 9825-06  | Water segregator                                                                                                                                                                                                        |
| FH TQ41-02  | Spout inner collar                                                                                                                                                                                                      |
| FH TQ-07F   | M24 aerator(constant flow control)                                                                                                                                                                                      |
| FH 2123-28  | Spout washer                                                                                                                                                                                                            |
| FH TJ-30504 | M5 x 4 Internal Hex flat end locking screw                                                                                                                                                                              |
| FH 9825-01  | Body                                                                                                                                                                                                                    |
| FH SEDAL-25 | Ø1" cartridge                                                                                                                                                                                                           |
| FH DB-15    | Decorative ring                                                                                                                                                                                                         |
| FH D25-05   | Spring                                                                                                                                                                                                                  |
| FH D25-04A  | Decorative ring                                                                                                                                                                                                         |
| FH TJ-30503 | M5X3 Internal Hex flat end locking screw                                                                                                                                                                                |
| FH D66-01   | Handle                                                                                                                                                                                                                  |
| FH D66-02   | Locknut                                                                                                                                                                                                                 |
| FH D25-03   | Plastic ring                                                                                                                                                                                                            |
| MF 0610     | 4 x 1"O-ring                                                                                                                                                                                                            |
| FH 9825-09  | M4 screw                                                                                                                                                                                                                |
|             | FH 9825-02A FH 9825-08A FH 9825-03A FH 9825-05 FH 9825-07 FH 9825-06 FH TQ41-02 FH TQ-07F FH 2123-28 FH TJ-30504 FH 9825-01 FH SEDAL-25 FH DB-15 FH D25-05 FH D25-04A FH TJ-30503 FH D66-01 FH D66-02 FH D25-03 MF 0610 |