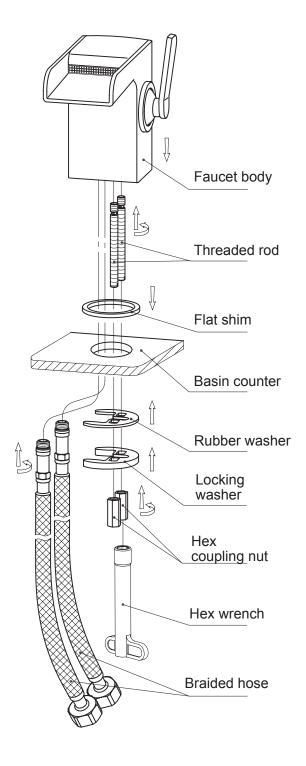

## **INSTALLATION STEPS**

- Connect braided hoses and threaded rod to faucet body tightly (Note: Front for blue braided hose, back for red braided hose).
- 2. Pass faucet body with flat shim through hole of basin counter, pad rubber washer and locking washer in turn, tighten with hex coupling nut.
- 3. Connect braided hoses with triangle valves, position as cold front and hot back.
- 4. Run water to check the installation.