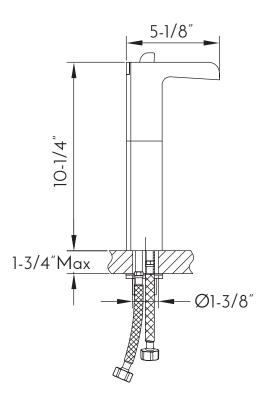

| BATHROOM FAUCET <b>DAX-9825B</b> |                          |  |
|----------------------------------|--------------------------|--|
| MODEL                            | DAX-9825B                |  |
| ADA                              | No                       |  |
| UPC APPROVED                     | No                       |  |
| ANSI APPROVED                    | No                       |  |
| ASME APPROVED                    | No                       |  |
| WATERSENSE CERTIFIED             | No                       |  |
| NSF APPROVED                     | No                       |  |
| CONNECTION SIZE                  | G3/8                     |  |
| FAUCET HOLE SIZE                 | 1-5/16"                  |  |
| FAUCETS HOLE                     | Single hole              |  |
| FAUCET TYPE                      | Basin mixer              |  |
| FLOW RATE (GPM)                  | 1.2 Gpm at 60 psi        |  |
| HANDLE STYLE                     | Single lever             |  |
| NUMBER OF HANDLES                | 1                        |  |
| HEIGHT                           | 10-1/4"                  |  |
| INSTALLATION TYPE                | Deck mounted             |  |
| MATERIAL                         | Brass body + zinc handle |  |
| FINISH                           | Chrome                   |  |
| SPOUT HEIGHT                     | 10-1/4"                  |  |
| SPOUT REACH                      | 5-1/8"                   |  |
| SPOUT SWIVEL                     | No                       |  |
| SPOUT TYPE                       | Casting spout            |  |
| CARTRIDGE TYPE                   | Ceramic                  |  |
| POP-IP INCLUDED                  | No                       |  |
| MAX DECK THICKNESS               | 1-3/4" Max               |  |