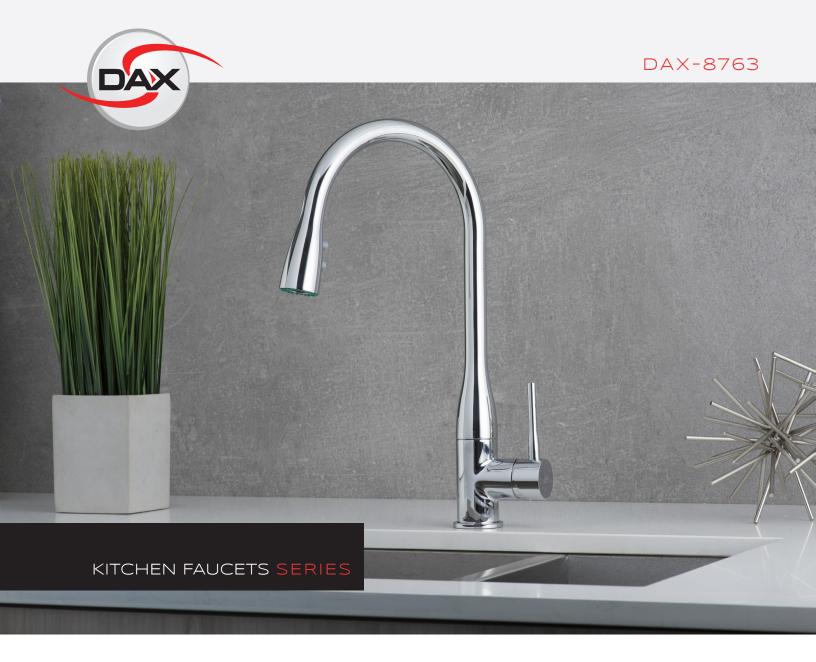

## **FEATURES**

- Fixed shower head
- Chrome finish
- Brass body casting
- Dual sprayer
- Ceramic cartridgeFlow rate 1.8 GPM
- Height 16-9/16"
- Installation hole 1-3/8"
- Water lines and mounting parts included

| KITCHEN FAUCET <b>DAX-8763</b> |                             |
|--------------------------------|-----------------------------|
| MODEL                          | DAX-8763                    |
| UPC APPROVED                   | YES                         |
| ANSI APPROVED                  | YES                         |
| ASME APPROVED                  | YES                         |
| WATERSENSE CERTIFIED           | NO                          |
| NSF APPROVED                   | Passed                      |
| CONNECTION SIZE                | G9/16-15-3/4"               |
| FAUCET HOLE SIZE               | 1-3/8"                      |
| FAUCETS HOLE                   | 1 hole                      |
| FAUCET TYPE                    | Contemporary kitchen faucet |
| FLOW RATE (GPM)                | 2.2 gpm                     |
| HANDLE STYLE                   | Lever handle                |
| NUMBER OF HANDLES              | 1                           |
| INSTALLATION TYPE              | Deck mounted                |
| MATERIAL                       | Brass                       |
| FINISH                         | Chrome                      |
| PULL OUT SPRAY                 | NA                          |
| PRE-RINSE                      | NO                          |
| SIDESPRAY                      | NO                          |
| SPOUT REACH                    | 8" - 10"                    |
| SPOUT SWIVEL                   | 360°                        |
| SPOUT TYPE                     | Gooseneck spout             |
| CARTRIDGE TYPE                 | Kerox                       |
| MAX DECK THICKNESS             | 0-1-3/8"                    |
| INCLUDED COMPONENTS            | Mounting parts water lines  |