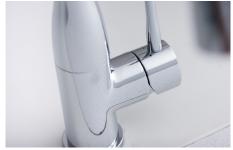

## **FEATURES**

- Fixed shower head
- Chrome finish
- Brass body casting
- Dual sprayer
- Ceramic cartridgeFlow rate 1.8 GPM
- Height 16-9/16"
- Installation hole 1-3/8"
- Water lines and mounting parts included

| KITCHEN FAUCET <b>DAX-8763</b> |                             |
|--------------------------------|-----------------------------|
| MODEL                          | DAX-8763                    |
| UPC APPROVED                   | YES                         |
| ANSI APPROVED                  | YES                         |
| ASME APPROVED                  | YES                         |
| WATERSENSE CERTIFIED           | NO                          |
| NSF APPROVED                   | Passed                      |
| CONNECTION SIZE                | G9/16-15-3/4"               |
| FAUCET HOLE SIZE               | 1-3/8"                      |
| FAUCETS HOLE                   | 1 hole                      |
| FAUCET TYPE                    | Contemporary kitchen faucet |
| FLOW RATE (GPM)                | 2.2 gpm                     |
| HANDLE STYLE                   | Lever handle                |
| NUMBER OF HANDLES              | 1                           |
| INSTALLATION TYPE              | Deck mounted                |
| MATERIAL                       | Brass                       |
| FINISH                         | Chrome                      |
| PULL OUT SPRAY                 | NA                          |
| PRE-RINSE                      | NO                          |
| SIDESPRAY                      | NO                          |
| SPOUT REACH                    | 8" - 10"                    |
| SPOUT SWIVEL                   | 360°                        |
| SPOUT TYPE                     | Gooseneck spout             |
| CARTRIDGE TYPE                 | Kerox                       |
| MAX DECK THICKNESS             | 0-1-3/8"                    |
| INCLUDED COMPONENTS            | Mounting parts water lines  |