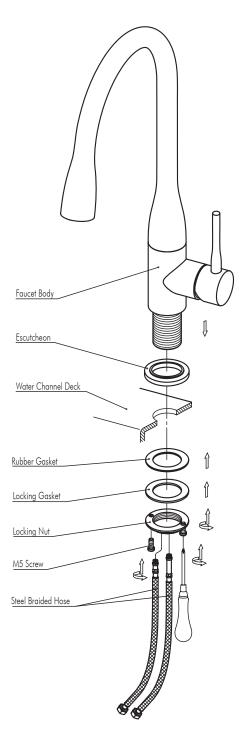

| KITCHEN FAUCET <b>DAX-8763</b> |                             |
|--------------------------------|-----------------------------|
| MODEL                          | DAX-8763                    |
| UPC APPROVED                   | YES                         |
| ANSI APPROVED                  | YES                         |
| ASME APPROVED                  | YES                         |
| WATERSENSE CERTIFIED           | NO                          |
| NSF APPROVED                   | Passed                      |
| CONNECTION SIZE                | G9/16-15-3/4"               |
| FAUCET HOLE SIZE               | 1-3/8"                      |
| FAUCETS HOLE                   | 1 hole                      |
| FAUCET TYPE                    | Contemporary kitchen faucet |
| FLOW RATE (GPM)                | 2.2 gpm                     |
| HANDLE STYLE                   | Lever handle                |
| NUMBER OF HANDLES              | 1                           |
| INSTALLATION TYPE              | Deck mounted                |
| MATERIAL                       | Brass                       |
| FINISH                         | Chrome                      |
| PULL OUT SPRAY                 | NA                          |
| PRE-RINSE                      | NO                          |
| SIDESPRAY                      | NO                          |
| SPOUT REACH                    | 8" - 10"                    |
| SPOUT SWIVEL                   | 360°                        |
| SPOUT TYPE                     | Gooseneck spout             |
| CARTRIDGE TYPE                 | Kerox                       |
| MAX DECK THICKNESS             | 0-1-3/8"                    |
| INCLUDED COMPONENTS            | Mounting parts water lines  |

## **INSTALLATION STEPS**

- Install water supply lines in accordance with this manual.
- Floor drain should be installed in the location of the faucet.
- Install the faucet only after the completion of house interior decoration in case paint or other chemicals erode the faucet surface. 3.
- Clean pipes to get rid of mud, sand or other debris blocked in pipes.
- After installation, check all the joints to make sure they are firmly connected. Then keep water flow. Turn on and off repeatedly to ensure there is no leakage around the joints. At this stage, the product is ready for normal use.