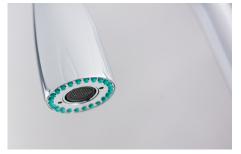

| KITCHEN FAUCET <b>DAX-8763</b> |                             |
|--------------------------------|-----------------------------|
| MODEL                          | DAX-8763                    |
| UPC APPROVED                   | YES                         |
| ANSI APPROVED                  | YES                         |
| ASME APPROVED                  | YES                         |
| WATERSENSE CERTIFIED           | NO                          |
| NSF APPROVED                   | Passed                      |
| CONNECTION SIZE                | G9/16-15-3/4"               |
| FAUCET HOLE SIZE               | 1-3/8"                      |
| FAUCETS HOLE                   | 1 hole                      |
| FAUCET TYPE                    | Contemporary kitchen faucet |
| FLOW RATE (GPM)                | 2.2 gpm                     |
| HANDLE STYLE                   | Lever handle                |
| NUMBER OF HANDLES              | 1                           |
| INSTALLATION TYPE              | Deck mounted                |
| MATERIAL                       | Brass                       |
| FINISH                         | Chrome                      |
| PULL OUT SPRAY                 | NA                          |
| PRE-RINSE                      | NO                          |
| SIDESPRAY                      | NO                          |
| SPOUT REACH                    | 8" - 10"                    |
| SPOUT SWIVEL                   | 360°                        |
| SPOUT TYPE                     | Gooseneck spout             |
| CARTRIDGE TYPE                 | Kerox                       |
| MAX DECK THICKNESS             | 0-1-3/8"                    |
| INCLUDED COMPONENTS            | Mounting parts water lines  |