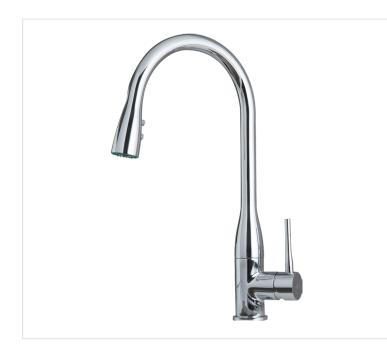

## **FEATURES**

- Fixed shower head
- Chrome finish
- Brass body casting
- Dual sprayer
- Ceramic cartridgeFlow rate 1.8 GPM
- Height 16-9/16"
- Installation hole 1-3/8"
- Water lines and mounting parts included

| KITCHEN FAUCET <b>DAX-8763</b> |                             |
|--------------------------------|-----------------------------|
| MODEL                          | DAX-8763                    |
| UPC APPROVED                   | YES                         |
| ANSI APPROVED                  | YES                         |
| ASME APPROVED                  | YES                         |
| WATERSENSE CERTIFIED           | NO                          |
| NSF APPROVED                   | Passed                      |
| CONNECTION SIZE                | G9/16-15-3/4"               |
| FAUCET HOLE SIZE               | 1-3/8"                      |
| FAUCETS HOLE                   | 1 hole                      |
| FAUCET TYPE                    | Contemporary kitchen faucet |
| FLOW RATE (GPM)                | 2.2 gpm                     |
| HANDLE STYLE                   | Lever handle                |
| NUMBER OF HANDLES              | 1                           |
| INSTALLATION TYPE              | Deck mounted                |
| MATERIAL                       | Brass                       |
| FINISH                         | Chrome                      |
| PULL OUT SPRAY                 | NA                          |
| PRE-RINSE                      | NO                          |
| SIDESPRAY                      | NO                          |
| SPOUT REACH                    | 8" - 10"                    |
| SPOUT SWIVEL                   | 360°                        |
| SPOUT TYPE                     | Gooseneck spout             |
| CARTRIDGE TYPE                 | Kerox                       |
| MAX DECK THICKNESS             | 0-1-3/8"                    |
| INCLUDED COMPONENTS            | Mounting parts water lines  |