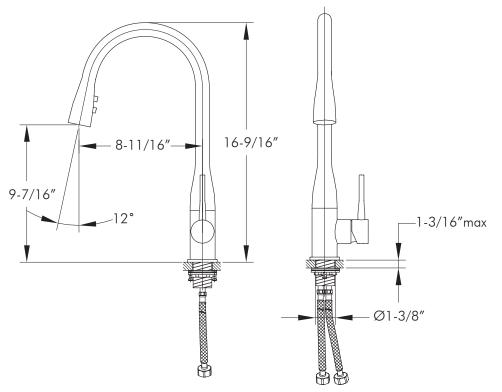

## **FEATURES**

- Fixed shower head
- Chrome finish
- Brass body casting
- Dual sprayer
- Ceramic cartridgeFlow rate 1.8 GPM
- Height 16-9/16"
- Installation hole 1-3/8"
- Water lines and mounting parts included

| KITCHEN FAUCET <b>DAX-8763</b> |                             |
|--------------------------------|-----------------------------|
| MODEL                          | DAX-8763                    |
| UPC APPROVED                   | YES                         |
| ANSI APPROVED                  | YES                         |
| ASME APPROVED                  | YES                         |
| WATERSENSE CERTIFIED           | NO                          |
| NSF APPROVED                   | Passed                      |
| CONNECTION SIZE                | G9/16-15-3/4"               |
| FAUCET HOLE SIZE               | 1-3/8"                      |
| FAUCETS HOLE                   | 1 hole                      |
| FAUCET TYPE                    | Contemporary kitchen faucet |
| FLOW RATE (GPM)                | 2.2 gpm                     |
| HANDLE STYLE                   | Lever handle                |
| NUMBER OF HANDLES              | 1                           |
| INSTALLATION TYPE              | Deck mounted                |
| MATERIAL                       | Brass                       |
| FINISH                         | Chrome                      |
| PULL OUT SPRAY                 | NA                          |
| PRE-RINSE                      | NO                          |
| SIDESPRAY                      | NO                          |
| SPOUT REACH                    | 8" - 10"                    |
| SPOUT SWIVEL                   | 360°                        |
| SPOUT TYPE                     | Gooseneck spout             |
| CARTRIDGE TYPE                 | Kerox                       |
| MAX DECK THICKNESS             | 0-1-3/8"                    |
| INCLUDED COMPONENTS            | Mounting parts water lines  |