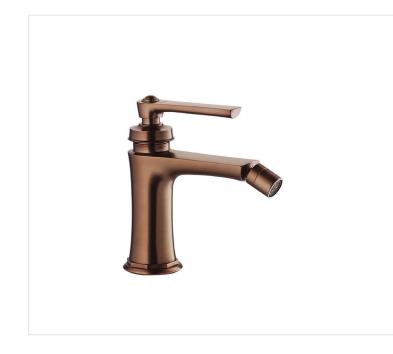

BIDET FAUCETS SERIES

## **FEATURES**

- Single Lever
- Swiveling spout
- Ceramic cartridge
- Brass body
- Installation hole 1-3/8"
- ORB finish
- Hoses and mounting parts includedPop up drain not included (available)

| BIDET FAUCET <b>DAX-8509-ORB</b> |                   |
|----------------------------------|-------------------|
| MODEL                            | DAX-8509-ORB      |
| CONNECTION SIZE                  | 3/8"              |
| FAUCET HOLE SIZE                 | 1 3/8"            |
| FAUCETS HOLE                     | 1                 |
| FAUCET TYPE                      | BIDET             |
| HANDLE STYLE                     | SINGLE HANDLE     |
| NUMBER OF HANDLES                | 1                 |
| HEIGHT                           | 6-5/16"           |
| HOSE LENGTH                      | 15-3/4"           |
| INSTALLATION TYPE                | OVER COUNTER      |
| MATERIAL                         | BRASS             |
| FINISH                           | OIL RUBBED BRONZE |
| SIDESPRAY                        | N/A               |
| SPOUT HEIGHT                     | 3-9/16"           |
| SPOUT REACH                      | 5-1/8"            |
| SPOUT SWIVEL                     | YES               |
| CARTRIDGE TYPE                   | CERAMIC           |
| POP-IP INCLUDED                  | NO                |
| MAX DECK THICKNESS               | 1-3/4" MAX        |