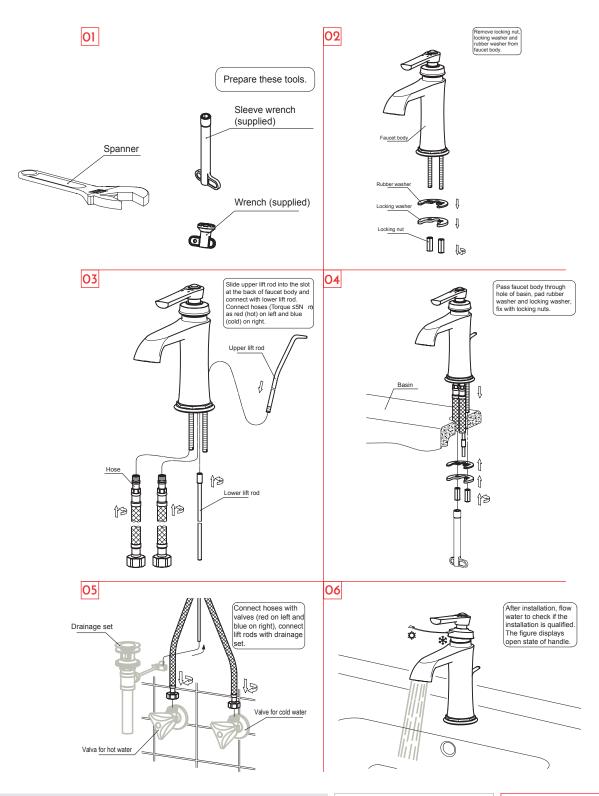

## **FEATURES**

- Single Lever
- Swiveling spout
- Ceramic cartridge
- Brass body
- Installation hole 1-3/8"
- ORB finish
- Hoses and mounting parts includedPop up drain not included (available)

| BIDET FAUCET <b>DAX-8509-ORB</b> |                   |
|----------------------------------|-------------------|
| MODEL                            | DAX-8509-ORB      |
| CONNECTION SIZE                  | 3/8"              |
| FAUCET HOLE SIZE                 | 1 3/8"            |
| FAUCETS HOLE                     | 1                 |
| FAUCET TYPE                      | BIDET             |
| HANDLE STYLE                     | SINGLE HANDLE     |
| NUMBER OF HANDLES                | 1                 |
| HEIGHT                           | 6-5/16"           |
| HOSE LENGTH                      | 15-3/4"           |
| INSTALLATION TYPE                | OVER COUNTER      |
| MATERIAL                         | BRASS             |
| FINISH                           | OIL RUBBED BRONZE |
| SIDESPRAY                        | N/A               |
| SPOUT HEIGHT                     | 3-9/16"           |
| SPOUT REACH                      | 5-1/8"            |
| SPOUT SWIVEL                     | YES               |
| CARTRIDGE TYPE                   | CERAMIC           |
| POP-IP INCLUDED                  | NO                |
| MAX DECK THICKNESS               | 1-3/4" MAX        |