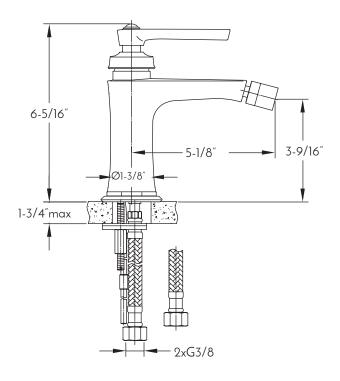

## **FEATURES**

- Single Lever
- Swiveling spout
- Ceramic cartridge
- Brass body
- Installation hole 1-3/8"
- ORB finish
- Hoses and mounting parts includedPop up drain not included (available)

| BIDET FAUCET <b>DAX-8509-ORB</b> |                   |
|----------------------------------|-------------------|
| MODEL                            | DAX-8509-ORB      |
| CONNECTION SIZE                  | 3/8"              |
| FAUCET HOLE SIZE                 | 1 3/8"            |
| FAUCETS HOLE                     | 1                 |
| FAUCET TYPE                      | BIDET             |
| HANDLE STYLE                     | SINGLE HANDLE     |
| NUMBER OF HANDLES                | 1                 |
| HEIGHT                           | 6-5/16"           |
| HOSE LENGTH                      | 15-3/4"           |
| INSTALLATION TYPE                | OVER COUNTER      |
| MATERIAL                         | BRASS             |
| FINISH                           | OIL RUBBED BRONZE |
| SIDESPRAY                        | N/A               |
| SPOUT HEIGHT                     | 3-9/16"           |
| SPOUT REACH                      | 5-1/8"            |
| SPOUT SWIVEL                     | YES               |
| CARTRIDGE TYPE                   | CERAMIC           |
| POP-IP INCLUDED                  | NO                |
| MAX DECK THICKNESS               | 1-3/4" MAX        |