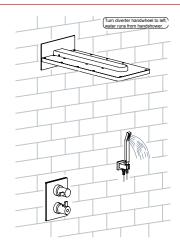

| NO           |
| ANTI-SCALDING PROTECTION       | YES          |
| SHOWER ARM CONNECTION SIZE     | 2 X G1/2"    |
| SHOWER HEAD                    | YES          |
| SHOWER HEAD LENGHT             | 19-1/16"     |
| SHOWER HEAD SHAPE              | Square       |
| SLIDE BAR INCLUDED             | NO           |
| SLIDE BAR DIMENSION            | N/A          |
| THERMOSTATIC                   | YES          |
| VALVE INCLUDED                 | Yes          |
| VALVE TYPE                     | Thermostatic |
| FINISH                         | Chrome       |
| INLETS                         | 2            |
| INLETS SIZE                    | 1/2″         |
| OUTLETS                        | 3            |
| OUTLETS SIZE                   | 1/2"         |























55



56



For parts or sale requirements please contact our customer service department:



CS@daxib.com



1 888 685 8236