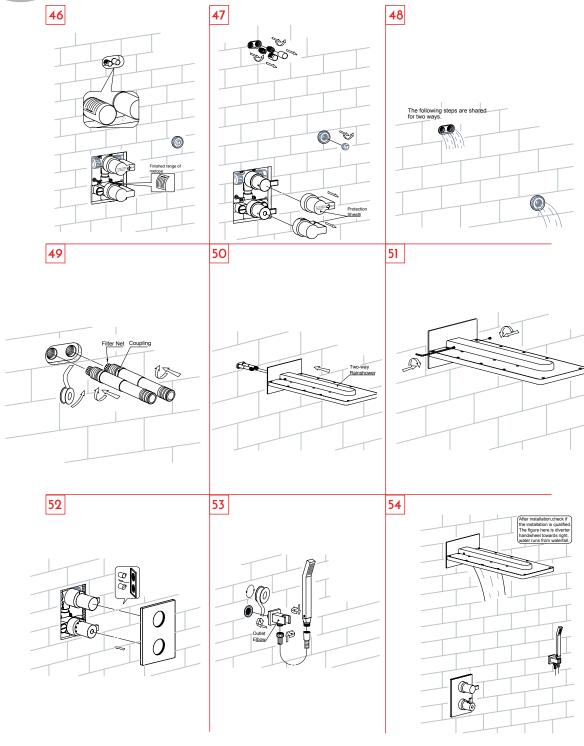

| NO           |
| ANTI-SCALDING PROTECTION       | YES          |
| SHOWER ARM CONNECTION SIZE     | 2 X G1/2"    |
| SHOWER HEAD                    | YES          |
| SHOWER HEAD LENGHT             | 19-1/16"     |
| SHOWER HEAD SHAPE              | Square       |
| SLIDE BAR INCLUDED             | NO           |
| SLIDE BAR DIMENSION            | N/A          |
| THERMOSTATIC                   | YES          |
| VALVE INCLUDED                 | Yes          |
| VALVE TYPE                     | Thermostatic |
| FINISH                         | Chrome       |
| INLETS                         | 2            |
| INLETS SIZE                    | 1/2″         |
| OUTLETS                        | 3            |
| OUTLETS SIZE                   | 1/2"         |























55



56



For parts or sale requirements please contact our customer service department:



CS@daxib.com



1 888 685 8236