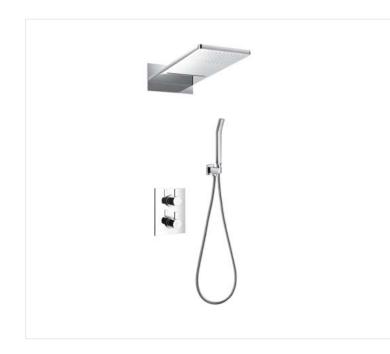

## **FEATURES**

- Three function valve
- Wall mount shower head
- Rainshower
- Waterfall
- Handshower included
- Silicone water nozzles
- Ceramic cartridge
- Flow rate 2.0 GPM
- Thermostatic valve
- Anti-scalding protection
- Brass body
- Chrome finish

| SHOWER SYSTEM <b>DAX-8379</b>  |              |
|--------------------------------|--------------|
| MODEL                          | DAX-8379     |
| BODYSPRAYS INCLUDED            | NO           |
| NUMBER OF BODYSPRAYS           | N/A          |
| BODYSPRAYS CONNECTION SIZE     | N/A          |
| HAND SHOWER FLOW RATE (GPM)    | 2.0 GPM      |
| SHOWER HEAD FLOW RATE (GPM)    | 2.0 GPM      |
| ROUGH-IN VALVE FLOW RATE (GPM) | 2.0 GPM      |
| HANDLE MATERIAL                | Brass        |
| HANDLE STYLE                   | Double       |
| HAND SHOWER INCLUDED           | YES          |
| HAND SHOWER MATERIAL           | Brass        |
| HAND SHOWER HOSE INCLUDED      | YES          |
| INSTALLATION TYPE              | Wall mount   |
| MATERIAL                       | Brass        |
| PRESSURE BALANCE               | NO           |
| ANTI-SCALDING PROTECTION       | YES          |
| SHOWER ARM CONNECTION SIZE     | 2 X G1/2"    |
| SHOWER HEAD                    | YES          |
| SHOWER HEAD LENGHT             | 19-1/16"     |
| SHOWER HEAD SHAPE              | Square       |
| SLIDE BAR INCLUDED             | NO           |
| SLIDE BAR DIMENSION            | N/A          |
| THERMOSTATIC                   | YES          |
| VALVE INCLUDED                 | Yes          |
| VALVE TYPE                     | Thermostatic |
| FINISH                         | Chrome       |
| INLETS                         | 2            |
| INLETS SIZE                    | 1/2″         |
| OUTLETS                        | 3            |
| OUTLETS SIZE                   | 1/2"         |