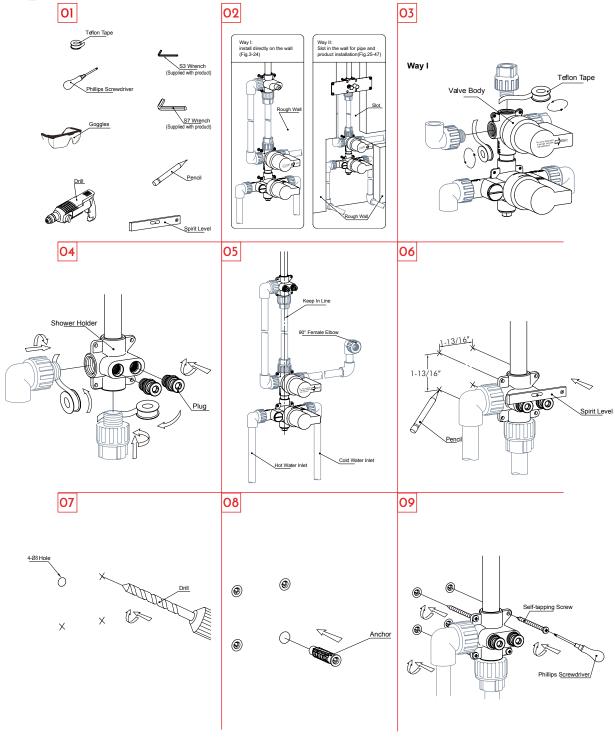

55

56

For parts or sale requirements please contact our customer service department:

CS@daxib.com

1 888 685 8236