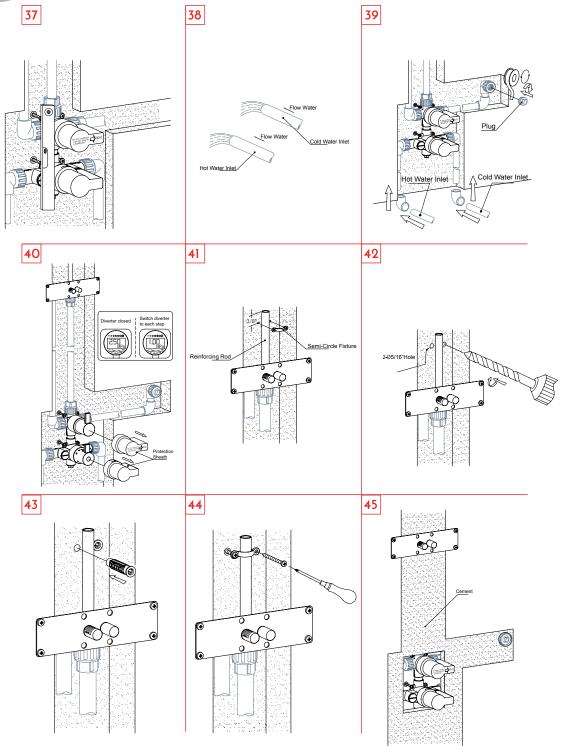

NCE               | NO           |
| ANTI-SCALDING PROTECTION       | YES          |
| SHOWER ARM CONNECTION SIZE     | 2 X G1/2"    |
| SHOWER HEAD                    | YES          |
| SHOWER HEAD LENGHT             | 19-1/16"     |
| SHOWER HEAD SHAPE              | Square       |
| SLIDE BAR INCLUDED             | NO           |
| SLIDE BAR DIMENSION            | N/A          |
| THERMOSTATIC                   | YES          |
| VALVE INCLUDED                 | Yes          |
| VALVE TYPE                     | Thermostatic |
| FINISH                         | Chrome       |
| INLETS                         | 2            |
| INLETS SIZE                    | 1/2″         |
| OUTLETS                        | 3            |
| OUTLETS SIZE                   | 1/2"         |























55



56



For parts or sale requirements please contact our customer service department:



CS@daxib.com



1 888 685 8236