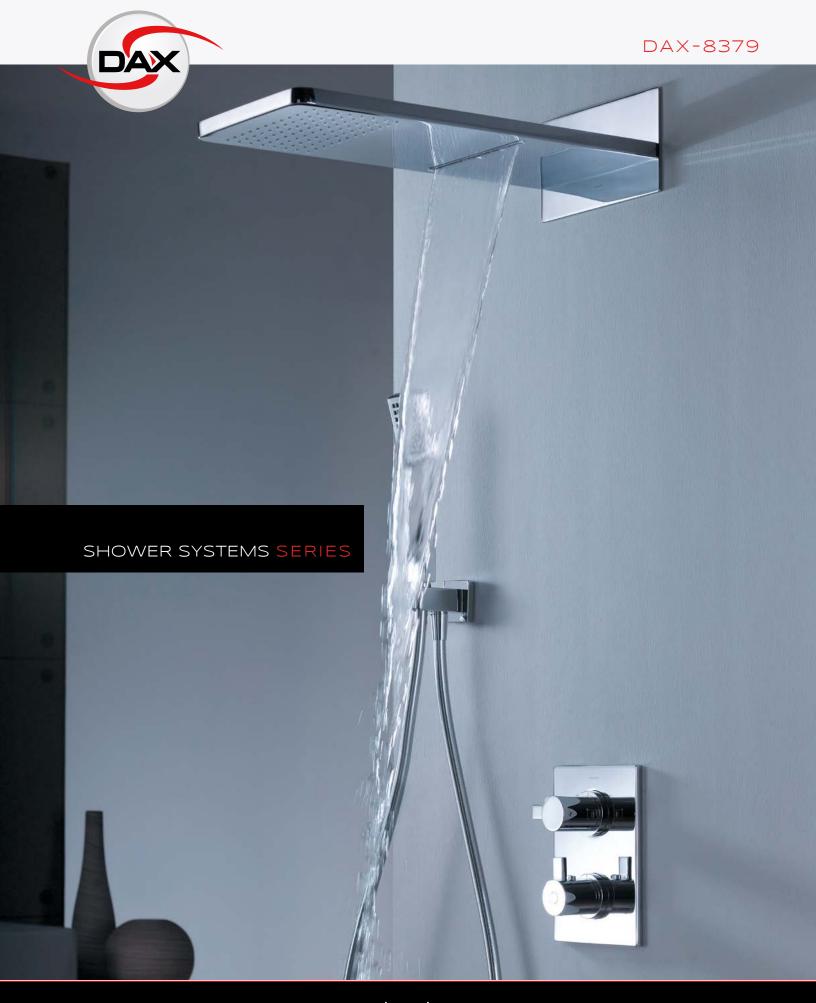

## **FEATURES**

- Three function valve
- Wall mount shower head
- Rainshower
- Waterfall
- Handshower included
- Silicone water nozzles
- Ceramic cartridge
- Flow rate 2.0 GPM
- Thermostatic valve
- Anti-scalding protection
- Brass body
- Chrome finish

| SHOWER SYSTEM <b>DAX-8379</b>  |              |
|--------------------------------|--------------|
| MODEL                          | DAX-8379     |
| BODYSPRAYS INCLUDED            | NO           |
| NUMBER OF BODYSPRAYS           | N/A          |
| BODYSPRAYS CONNECTION SIZE     | N/A          |
| HAND SHOWER FLOW RATE (GPM)    | 2.0 GPM      |
| SHOWER HEAD FLOW RATE (GPM)    | 2.0 GPM      |
| ROUGH-IN VALVE FLOW RATE (GPM) | 2.0 GPM      |
| HANDLE MATERIAL                | Brass        |
| HANDLE STYLE                   | Double       |
| HAND SHOWER INCLUDED           | YES          |
| HAND SHOWER MATERIAL           | Brass        |
| HAND SHOWER HOSE INCLUDED      | YES          |
| INSTALLATION TYPE              | Wall mount   |
| MATERIAL                       | Brass        |
| PRESSURE BALANCE               | NO           |
| ANTI-SCALDING PROTECTION       | YES          |
| SHOWER ARM CONNECTION SIZE     | 2 X G1/2"    |
| SHOWER HEAD                    | YES          |
| SHOWER HEAD LENGHT             | 19-1/16"     |
| SHOWER HEAD SHAPE              | Square       |
| SLIDE BAR INCLUDED             | NO           |
| SLIDE BAR DIMENSION            | N/A          |
| THERMOSTATIC                   | YES          |
| VALVE INCLUDED                 | Yes          |
| VALVE TYPE                     | Thermostatic |
| FINISH                         | Chrome       |
| INLETS                         | 2            |
| INLETS SIZE                    | 1/2″         |
| OUTLETS                        | 3            |
| OUTLETS SIZE                   | 1/2"         |