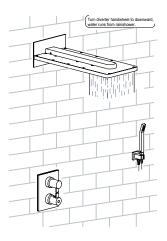

| NO           |
| ANTI-SCALDING PROTECTION       | YES          |
| SHOWER ARM CONNECTION SIZE     | 2 X G1/2"    |
| SHOWER HEAD                    | YES          |
| SHOWER HEAD LENGHT             | 19-1/16"     |
| SHOWER HEAD SHAPE              | Square       |
| SLIDE BAR INCLUDED             | NO           |
| SLIDE BAR DIMENSION            | N/A          |
| THERMOSTATIC                   | YES          |
| VALVE INCLUDED                 | Yes          |
| VALVE TYPE                     | Thermostatic |
| FINISH                         | Chrome       |
| INLETS                         | 2            |
| INLETS SIZE                    | 1/2″         |
| OUTLETS                        | 3            |
| OUTLETS SIZE                   | 1/2"         |























55



56



For parts or sale requirements please contact our customer service department:



CS@daxib.com



1 888 685 8236