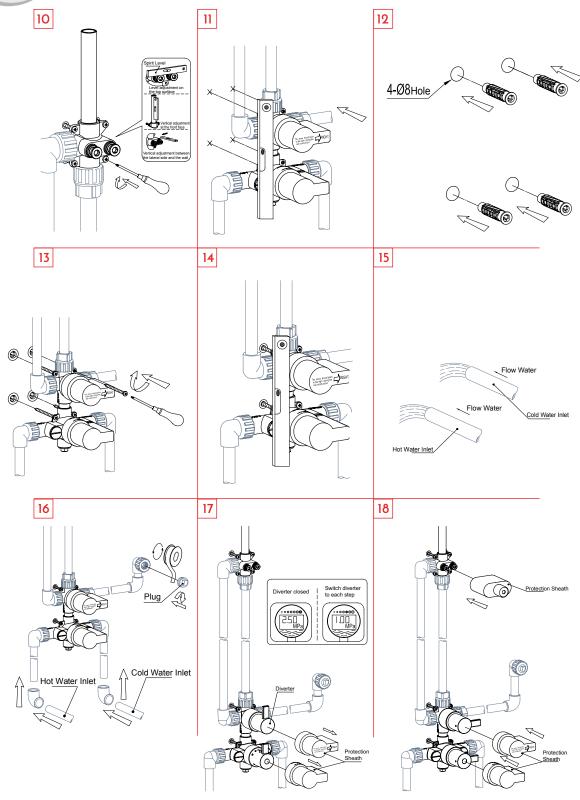

URE BALANCE               | NO           |
| ANTI-SCALDING PROTECTION       | YES          |
| SHOWER ARM CONNECTION SIZE     | 2 X G1/2"    |
| SHOWER HEAD                    | YES          |
| SHOWER HEAD LENGHT             | 19-1/16"     |
| SHOWER HEAD SHAPE              | Square       |
| SLIDE BAR INCLUDED             | NO           |
| SLIDE BAR DIMENSION            | N/A          |
| THERMOSTATIC                   | YES          |
| VALVE INCLUDED                 | Yes          |
| VALVE TYPE                     | Thermostatic |
| FINISH                         | Chrome       |
| INLETS                         | 2            |
| INLETS SIZE                    | 1/2″         |
| OUTLETS                        | 3            |
| OUTLETS SIZE                   | 1/2"         |























55



56



For parts or sale requirements please contact our customer service department:



CS@daxib.com



1 888 685 8236