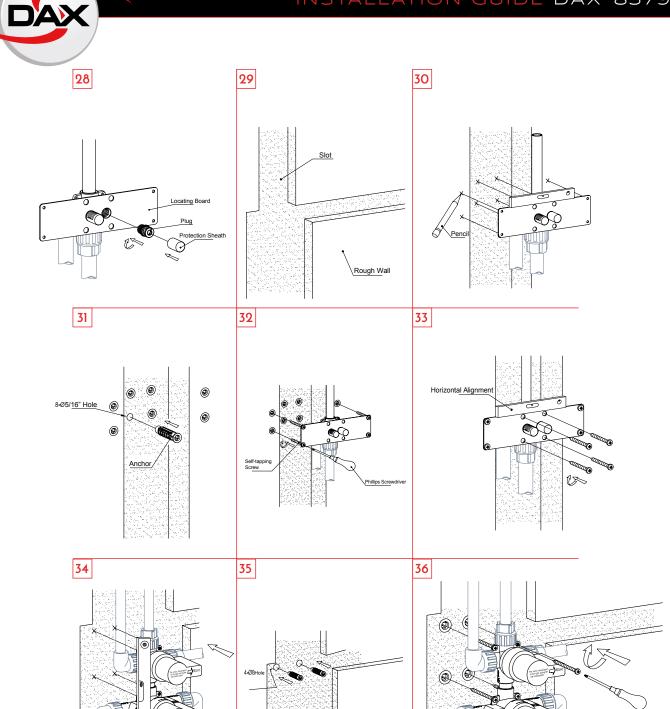

BALANCE               | NO           |
| ANTI-SCALDING PROTECTION       | YES          |
| SHOWER ARM CONNECTION SIZE     | 2 X G1/2"    |
| SHOWER HEAD                    | YES          |
| SHOWER HEAD LENGHT             | 19-1/16"     |
| SHOWER HEAD SHAPE              | Square       |
| SLIDE BAR INCLUDED             | NO           |
| SLIDE BAR DIMENSION            | N/A          |
| THERMOSTATIC                   | YES          |
| VALVE INCLUDED                 | Yes          |
| VALVE TYPE                     | Thermostatic |
| FINISH                         | Chrome       |
| INLETS                         | 2            |
| INLETS SIZE                    | 1/2″         |
| OUTLETS                        | 3            |
| OUTLETS SIZE                   | 1/2"         |























55



56



For parts or sale requirements please contact our customer service department:



CS@daxib.com



1 888 685 8236