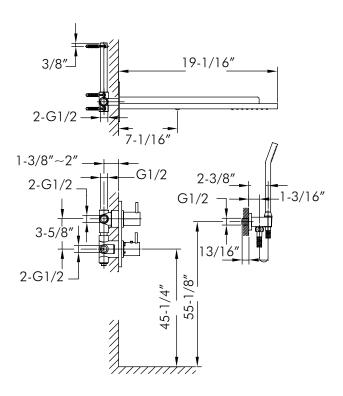

| SHOWER SYSTEM <b>DAX-8379</b>  |              |
|--------------------------------|--------------|
| MODEL                          | DAX-8379     |
| BODYSPRAYS INCLUDED            | NO           |
| NUMBER OF BODYSPRAYS           | N/A          |
| BODYSPRAYS CONNECTION SIZE     | N/A          |
| HAND SHOWER FLOW RATE (GPM)    | 2.0 GPM      |
| SHOWER HEAD FLOW RATE (GPM)    | 2.0 GPM      |
| ROUGH-IN VALVE FLOW RATE (GPM) | 2.0 GPM      |
| HANDLE MATERIAL                | Brass        |
| HANDLE STYLE                   | Double       |
| HAND SHOWER INCLUDED           | YES          |
| HAND SHOWER MATERIAL           | Brass        |
| HAND SHOWER HOSE INCLUDED      | YES          |
| INSTALLATION TYPE              | Wall mount   |
| MATERIAL                       | Brass        |
| PRESSURE BALANCE               | NO           |
| ANTI-SCALDING PROTECTION       | YES          |
| SHOWER ARM CONNECTION SIZE     | 2 X G1/2"    |
| SHOWER HEAD                    | YES          |
| SHOWER HEAD LENGHT             | 19-1/16"     |
| SHOWER HEAD SHAPE              | Square       |
| SLIDE BAR INCLUDED             | NO           |
| SLIDE BAR DIMENSION            | N/A          |
| THERMOSTATIC                   | YES          |
| VALVE INCLUDED                 | Yes          |
| VALVE TYPE                     | Thermostatic |
| FINISH                         | Chrome       |
| INLETS                         | 2            |
| INLETS SIZE                    | 1/2″         |
| OUTLETS                        | 3            |
| OUTLETS SIZE                   | 1/2"         |