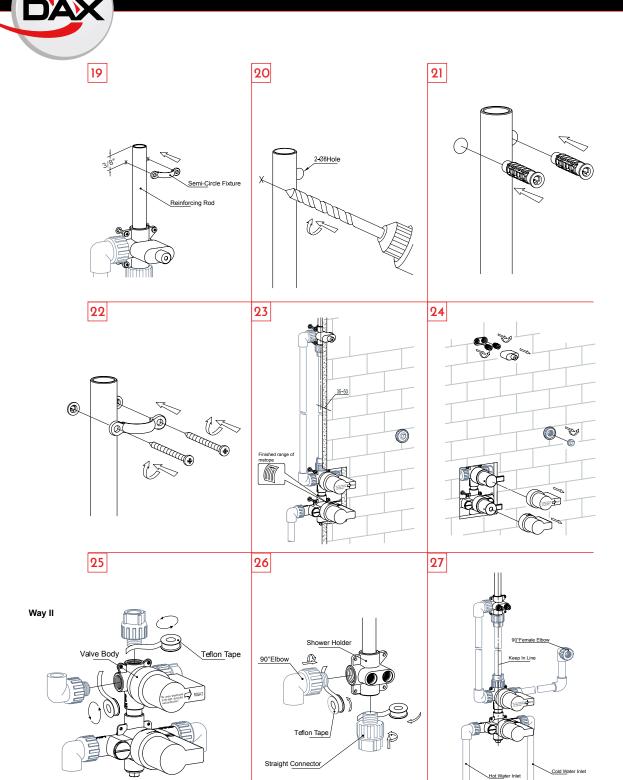

E BALANCE               | NO           |
| ANTI-SCALDING PROTECTION       | YES          |
| SHOWER ARM CONNECTION SIZE     | 2 X G1/2"    |
| SHOWER HEAD                    | YES          |
| SHOWER HEAD LENGHT             | 19-1/16"     |
| SHOWER HEAD SHAPE              | Square       |
| SLIDE BAR INCLUDED             | NO           |
| SLIDE BAR DIMENSION            | N/A          |
| THERMOSTATIC                   | YES          |
| VALVE INCLUDED                 | Yes          |
| VALVE TYPE                     | Thermostatic |
| FINISH                         | Chrome       |
| INLETS                         | 2            |
| INLETS SIZE                    | 1/2″         |
| OUTLETS                        | 3            |
| OUTLETS SIZE                   | 1/2"         |























55



56



For parts or sale requirements please contact our customer service department:



CS@daxib.com



1 888 685 8236