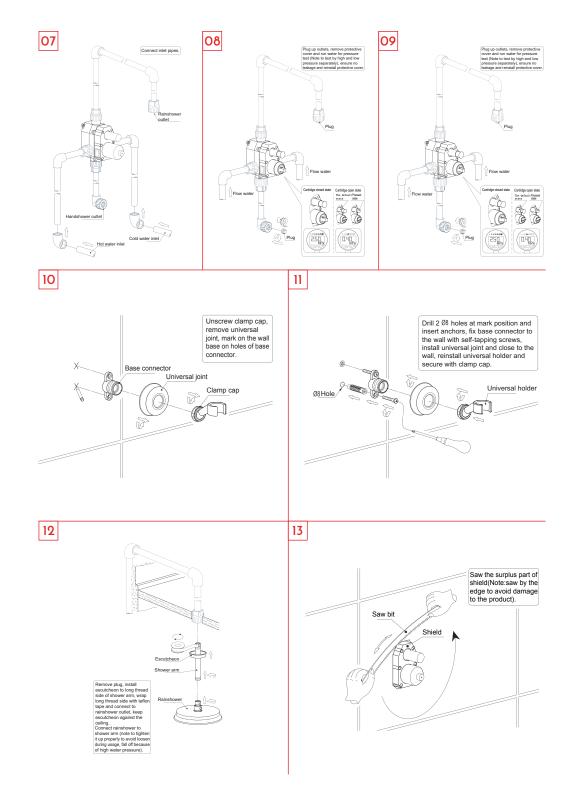

HOWER HOSE INCLUDED  | YES          |
| HAND SHOWER HOSE LENGTH    | 59-1/16″     |
| INSTALLATION TYPE          | Wall mount   |
| MATERIAL                   | Brass        |
| PRESSURE BALANCE           | NO           |
| SCALD GUARD                | NO           |
| SHOWER ARM REACH           | 8-1/16″      |
| SHOWER ARM CONNECTION SIZE | G1/2"        |
| SHOWER HEAD                | YES          |
| SHOWER HEAD HEIGHT         | 8-1/16″      |
| SHOWER HEAD SHAPE          | Round        |
| SHOWER HEAD WIDTH          | Ø8-7/8″      |
| SLIDE BAR INCLUDED         | NO           |
| SLIDE BAR DIMENSION        | NO           |
| THERMOSTATIC               | NO           |
| VALVE TYPE                 | Single lever |
| FINISH                     | Chrome       |







www.daxib.com











www.daxib.com