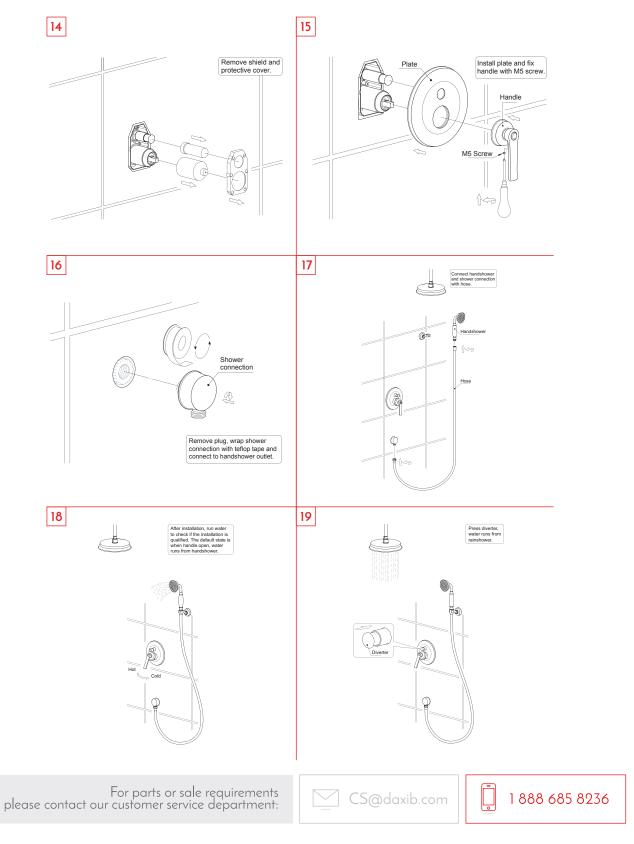

## SHOWER SYSTEM **DAX-8339-CR**

| MODEL                      | DAX-8339-CR  |
|----------------------------|--------------|
| ADA                        | NO           |
| UPC APPROVED               | NO           |
| ANSI APPROVED              | NO           |
| ASME APPROVED              | NO           |
| BODYSPRAYS INCLUDED        | N/A          |
| NUMBER OF BODYSPRAYS       | N/A          |
| BODYSPRAYS CONNECTION SIZE | N/A          |
| FLOW RATE (GPM)            | 2.0 GPM      |
| INLETS QUANTITY            | 2            |
| INLETS SIZE                | 1/2″         |
| OUTLETS QUANTITY           | 2            |
| OUTLETS SIZE               | 1/2″         |
| HANDLE MATERIAL            | BRASS        |
| HANDLE STYLE               | SINGLE       |
| <b>GOCLICK BUTTONS</b>     | N/A          |
| HAND SHOWER INCLUDED       | YES          |
| HAND SHOWER HOSE INCLUDED  | YES          |
| HAND SHOWER HOSE LENGTH    | 59-1/16″     |
| INSTALLATION TYPE          | Wall mount   |
| MATERIAL                   | Brass        |
| PRESSURE BALANCE           | NO           |
| SCALD GUARD                | NO           |
| SHOWER ARM REACH           | 8-1/16″      |
| SHOWER ARM CONNECTION SIZE | G1/2"        |
| SHOWER HEAD                | YES          |
| SHOWER HEAD HEIGHT         | 8-1/16″      |
| SHOWER HEAD SHAPE          | Round        |
| SHOWER HEAD WIDTH          | Ø8-7/8″      |
| SLIDE BAR INCLUDED         | NO           |
| SLIDE BAR DIMENSION        | NO           |
| THERMOSTATIC               | NO           |
| VALVE TYPE                 | Single lever |
| FINISH                     | Chrome       |