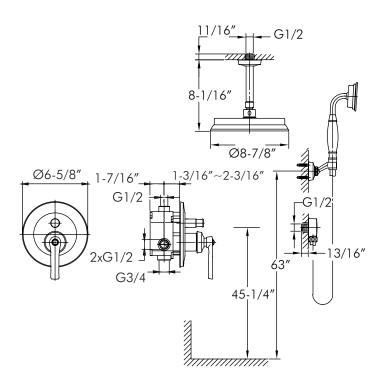

## SHOWER SYSTEM **DAX-8339-CR**

| MODEL                      | DAX-8339-CR  |
|----------------------------|--------------|
| ADA                        | NO           |
| UPC APPROVED               | NO           |
| ANSI APPROVED              | NO           |
| ASME APPROVED              | NO           |
| BODYSPRAYS INCLUDED        | N/A          |
| NUMBER OF BODYSPRAYS       | N/A          |
| BODYSPRAYS CONNECTION SIZE | N/A          |
| FLOW RATE (GPM)            | 2.0 GPM      |
| INLETS QUANTITY            | 2            |
| INLETS SIZE                | 1/2″         |
| OUTLETS QUANTITY           | 2            |
| OUTLETS SIZE               | 1/2″         |
| HANDLE MATERIAL            | BRASS        |
| HANDLE STYLE               | SINGLE       |
| <b>GOCLICK BUTTONS</b>     | N/A          |
| HAND SHOWER INCLUDED       | YES          |
| HAND SHOWER HOSE INCLUDED  | YES          |
| HAND SHOWER HOSE LENGTH    | 59-1/16″     |
| INSTALLATION TYPE          | Wall mount   |
| MATERIAL                   | Brass        |
| PRESSURE BALANCE           | NO           |
| SCALD GUARD                | NO           |
| SHOWER ARM REACH           | 8-1/16″      |
| SHOWER ARM CONNECTION SIZE | G1/2"        |
| SHOWER HEAD                | YES          |
| SHOWER HEAD HEIGHT         | 8-1/16″      |
| SHOWER HEAD SHAPE          | Round        |
| SHOWER HEAD WIDTH          | Ø8-7/8″      |
| SLIDE BAR INCLUDED         | NO           |
| SLIDE BAR DIMENSION        | NO           |
| THERMOSTATIC               | NO           |
| VALVE TYPE                 | Single lever |
| FINISH                     | Chrome       |