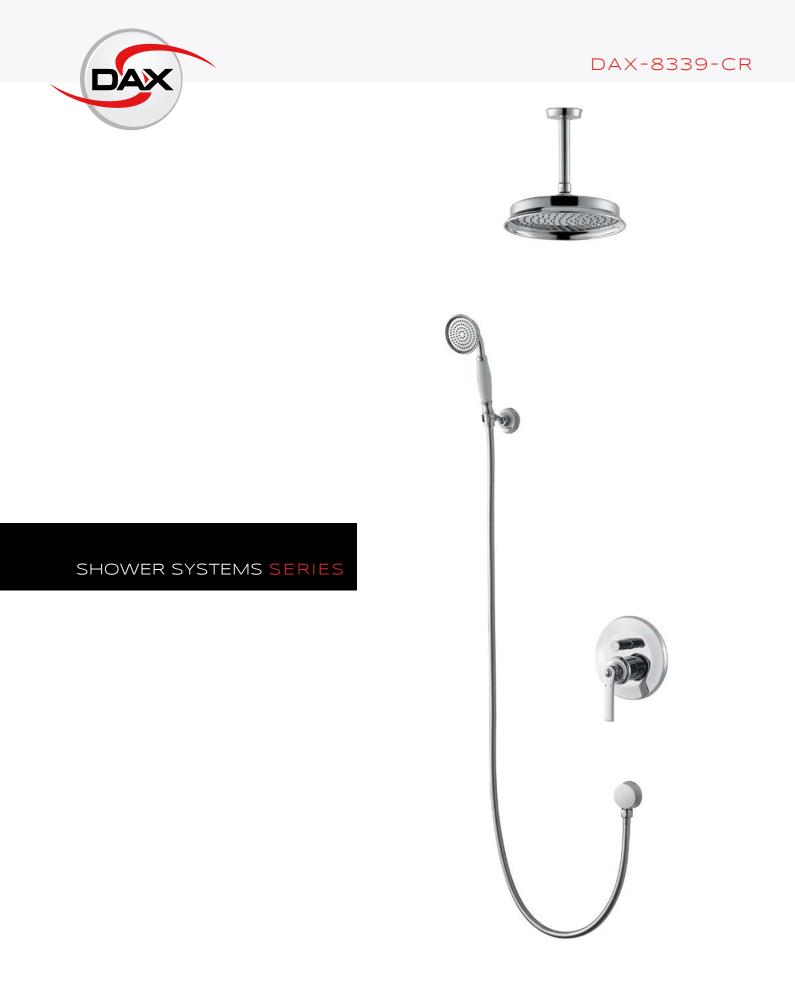

## FEATURES

- Two function valve
- Ceiling mount shower head
- Rainshower
- Handshower included
- Silicone water nozzles
- Ceramic cartridge
- Flow rate 2.0 GPM
- Brass body
- Chrome finish

## SHOWER SYSTEM **DAX-8339-CR**

| MODEL                      | DAX-8339-CR  |
|----------------------------|--------------|
| ADA                        | NO           |
| UPC APPROVED               | NO           |
| ANSI APPROVED              | NO           |
| ASME APPROVED              | NO           |
| BODYSPRAYS INCLUDED        | N/A          |
| NUMBER OF BODYSPRAYS       | N/A          |
| BODYSPRAYS CONNECTION SIZE | N/A          |
| FLOW RATE (GPM)            | 2.0 GPM      |
| INLETS QUANTITY            | 2            |
| INLETS SIZE                | 1/2″         |
| OUTLETS QUANTITY           | 2            |
| OUTLETS SIZE               | 1/2″         |
| HANDLE MATERIAL            | BRASS        |
| HANDLE STYLE               | SINGLE       |
| <b>GOCLICK BUTTONS</b>     | N/A          |
| HAND SHOWER INCLUDED       | YES          |
| HAND SHOWER HOSE INCLUDED  | YES          |
| HAND SHOWER HOSE LENGTH    | 59-1/16″     |
| INSTALLATION TYPE          | Wall mount   |
| MATERIAL                   | Brass        |
| PRESSURE BALANCE           | NO           |
| SCALD GUARD                | NO           |
| SHOWER ARM REACH           | 8-1/16″      |
| SHOWER ARM CONNECTION SIZE | G1/2"        |
| SHOWER HEAD                | YES          |
| SHOWER HEAD HEIGHT         | 8-1/16″      |
| SHOWER HEAD SHAPE          | Round        |
| SHOWER HEAD WIDTH          | Ø8-7/8″      |
| SLIDE BAR INCLUDED         | NO           |
| SLIDE BAR DIMENSION        | NO           |
| THERMOSTATIC               | NO           |
| VALVE TYPE                 | Single lever |
| FINISH                     | Chrome       |