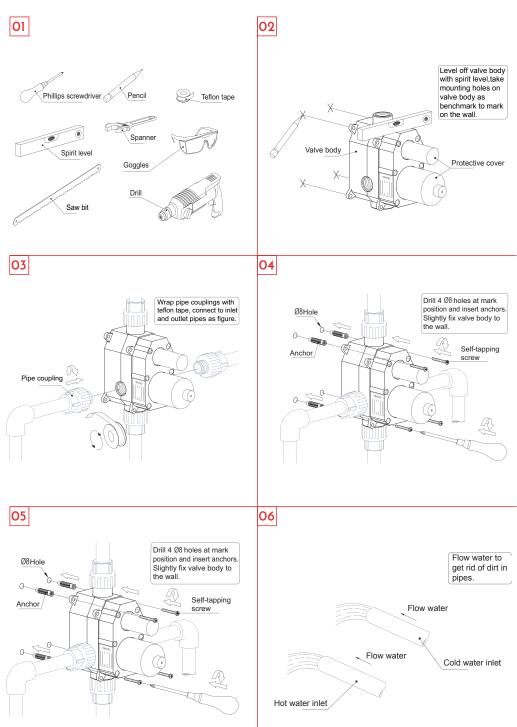

S          |
| HAND SHOWER HOSE INCLUDED  | YES          |
| HAND SHOWER HOSE LENGTH    | 59-1/16″     |
| INSTALLATION TYPE          | Wall mount   |
| MATERIAL                   | Brass        |
| PRESSURE BALANCE           | NO           |
| SCALD GUARD                | NO           |
| SHOWER ARM REACH           | 8-1/16″      |
| SHOWER ARM CONNECTION SIZE | G1/2"        |
| SHOWER HEAD                | YES          |
| SHOWER HEAD HEIGHT         | 8-1/16″      |
| SHOWER HEAD SHAPE          | Round        |
| SHOWER HEAD WIDTH          | Ø8-7/8″      |
| SLIDE BAR INCLUDED         | NO           |
| SLIDE BAR DIMENSION        | NO           |
| THERMOSTATIC               | NO           |
| VALVE TYPE                 | Single lever |
| FINISH                     | Chrome       |







www.daxib.com











www.daxib.com