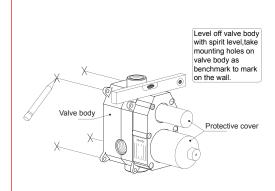

|  |
| SHOWER ARM CONNECTION SIZE G1/2" |                                   |  |
| SHOWER HEAD YES                  |                                   |  |
| SHOWER HEAD HEIGHT 8-1/16"       |                                   |  |
| SHOWER HEAD SHAPE ROUND          |                                   |  |
| SHOWER HEAD WIDTH Ø8-7/8"        |                                   |  |
| SLIDE BAR INCLUDED NO            |                                   |  |
| SLIDE BAR DIMENSION NO           |                                   |  |
| THERMOSTATIC NO                  |                                   |  |
| VALVE TYPE Single leve           | er                                |  |
| FINISH Oil rubbed br             | onze                              |  |







## 



## 





##