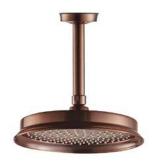

## **FEATURES**

- Two function valve
- Ceiling mount shower head
- Rainshower
- Handshower included
- Silicone water nozzles
- Ceramic cartridge
- Flow rate 2.0 GPM
- Brass body
- ORB finish

|                                  | SHOWER SYSTEM <b>DAX-8339-ORB</b> |  |
|----------------------------------|-----------------------------------|--|
| MODEL DAX-8339-0                 | ORB                               |  |
| ADA NO                           |                                   |  |
| UPC APPROVED NO                  |                                   |  |
| ANSI APPROVED NO                 |                                   |  |
| ASME APPROVED NO                 |                                   |  |
| BODYSPRAYS INCLUDED N/A          |                                   |  |
| NUMBER OF BODYSPRAYS N/A         |                                   |  |
| BODYSPRAYS CONNECTION SIZE N/A   |                                   |  |
| FLOW RATE (GPM) 2.0 GPM          | 1                                 |  |
| INLETS QUANTITY 2                |                                   |  |
| INLETS SIZE 1/2"                 |                                   |  |
| OUTLETS QUANTITY 2               |                                   |  |
| OUTLETS SIZE 1/2"                |                                   |  |
| HANDLE MATERIAL BRASS            |                                   |  |
| HANDLE STYLE SINGLE              |                                   |  |
| GOCLICK BUTTONS N/A              |                                   |  |
| HAND SHOWER INCLUDED YES         |                                   |  |
| HAND SHOWER HOSE INCLUDED YES    |                                   |  |
| HAND SHOWER HOSE LENGTH 59-1/16" |                                   |  |
| INSTALLATION TYPE Wall mount     | nt                                |  |
| MATERIAL Brass                   |                                   |  |
| PRESSURE BALANCE NO              |                                   |  |
| SCALD GUARD NO                   |                                   |  |
| SHOWER ARM REACH 8-1/16"         |                                   |  |
| SHOWER ARM CONNECTION SIZE G1/2" |                                   |  |
| SHOWER HEAD YES                  |                                   |  |
| SHOWER HEAD HEIGHT 8-1/16"       |                                   |  |
| SHOWER HEAD SHAPE ROUND          |                                   |  |
| SHOWER HEAD WIDTH Ø8-7/8"        |                                   |  |
| SLIDE BAR INCLUDED NO            |                                   |  |
| SLIDE BAR DIMENSION NO           |                                   |  |
| THERMOSTATIC NO                  |                                   |  |
| VALVE TYPE Single leve           | er                                |  |
| FINISH Oil rubbed br             | onze                              |  |