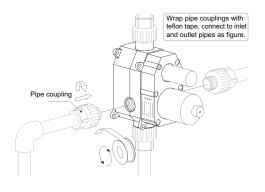

|  |
| SHOWER ARM CONNECTION SIZE G1/2" |                                   |  |
| SHOWER HEAD YES                  |                                   |  |
| SHOWER HEAD HEIGHT 8-1/16"       |                                   |  |
| SHOWER HEAD SHAPE ROUND          |                                   |  |
| SHOWER HEAD WIDTH Ø8-7/8"        |                                   |  |
| SLIDE BAR INCLUDED NO            |                                   |  |
| SLIDE BAR DIMENSION NO           |                                   |  |
| THERMOSTATIC NO                  |                                   |  |
| VALVE TYPE Single leve           | er                                |  |
| FINISH Oil rubbed br             | onze                              |  |







## 



## 





##