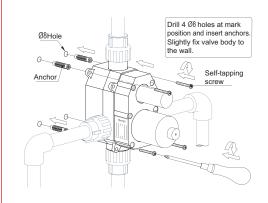

|  |
| SHOWER ARM CONNECTION SIZE G1/2" |                                   |  |
| SHOWER HEAD YES                  |                                   |  |
| SHOWER HEAD HEIGHT 8-1/16"       |                                   |  |
| SHOWER HEAD SHAPE ROUND          |                                   |  |
| SHOWER HEAD WIDTH Ø8-7/8"        |                                   |  |
| SLIDE BAR INCLUDED NO            |                                   |  |
| SLIDE BAR DIMENSION NO           |                                   |  |
| THERMOSTATIC NO                  |                                   |  |
| VALVE TYPE Single leve           | er                                |  |
| FINISH Oil rubbed br             | onze                              |  |







## 



## 





##