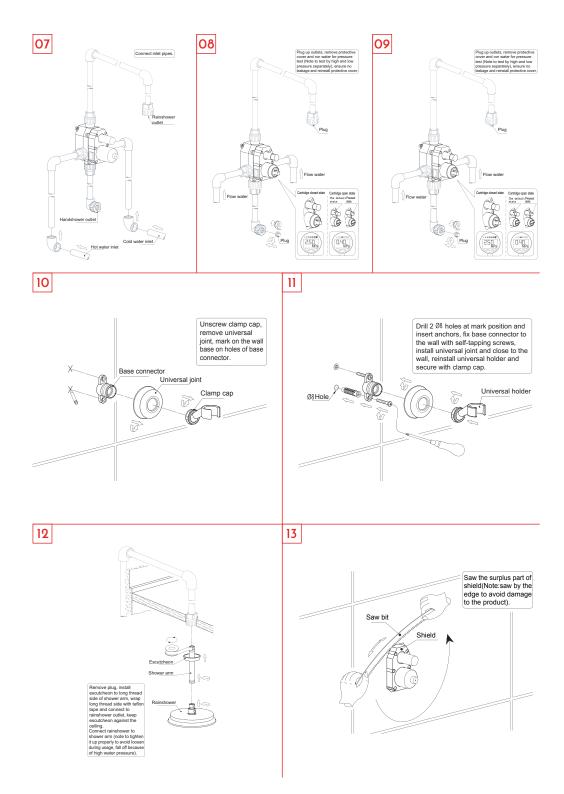

|  |
| SHOWER ARM CONNECTION SIZE G1/2" |                                   |  |
| SHOWER HEAD YES                  |                                   |  |
| SHOWER HEAD HEIGHT 8-1/16"       |                                   |  |
| SHOWER HEAD SHAPE ROUND          |                                   |  |
| SHOWER HEAD WIDTH Ø8-7/8"        |                                   |  |
| SLIDE BAR INCLUDED NO            |                                   |  |
| SLIDE BAR DIMENSION NO           |                                   |  |
| THERMOSTATIC NO                  |                                   |  |
| VALVE TYPE Single leve           | er                                |  |
| FINISH Oil rubbed br             | onze                              |  |







## 



## 





##