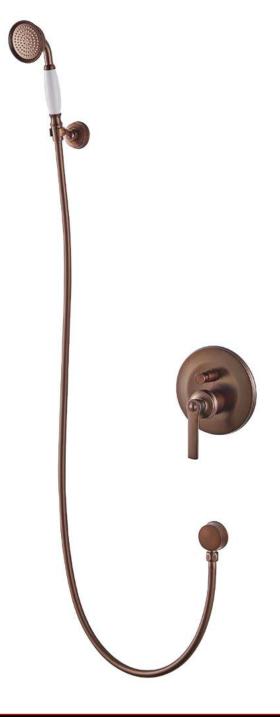

## **FEATURES**

- Two function valve
- Ceiling mount shower head
- Rainshower
- Handshower included
- Silicone water nozzles
- Ceramic cartridge
- Flow rate 2.0 GPM
- Brass body
- ORB finish

|                                  | SHOWER SYSTEM <b>DAX-8339-ORB</b> |  |
|----------------------------------|-----------------------------------|--|
| MODEL DAX-8339-0                 | ORB                               |  |
| ADA NO                           |                                   |  |
| UPC APPROVED NO                  |                                   |  |
| ANSI APPROVED NO                 |                                   |  |
| ASME APPROVED NO                 |                                   |  |
| BODYSPRAYS INCLUDED N/A          |                                   |  |
| NUMBER OF BODYSPRAYS N/A         |                                   |  |
| BODYSPRAYS CONNECTION SIZE N/A   |                                   |  |
| FLOW RATE (GPM) 2.0 GPM          | 1                                 |  |
| INLETS QUANTITY 2                |                                   |  |
| INLETS SIZE 1/2"                 |                                   |  |
| OUTLETS QUANTITY 2               |                                   |  |
| OUTLETS SIZE 1/2"                |                                   |  |
| HANDLE MATERIAL BRASS            |                                   |  |
| HANDLE STYLE SINGLE              |                                   |  |
| GOCLICK BUTTONS N/A              |                                   |  |
| HAND SHOWER INCLUDED YES         |                                   |  |
| HAND SHOWER HOSE INCLUDED YES    |                                   |  |
| HAND SHOWER HOSE LENGTH 59-1/16" |                                   |  |
| INSTALLATION TYPE Wall mount     | nt                                |  |
| MATERIAL Brass                   |                                   |  |
| PRESSURE BALANCE NO              |                                   |  |
| SCALD GUARD NO                   |                                   |  |
| SHOWER ARM REACH 8-1/16"         |                                   |  |
| SHOWER ARM CONNECTION SIZE G1/2" |                                   |  |
| SHOWER HEAD YES                  |                                   |  |
| SHOWER HEAD HEIGHT 8-1/16"       |                                   |  |
| SHOWER HEAD SHAPE ROUND          |                                   |  |
| SHOWER HEAD WIDTH Ø8-7/8"        |                                   |  |
| SLIDE BAR INCLUDED NO            |                                   |  |
| SLIDE BAR DIMENSION NO           |                                   |  |
| THERMOSTATIC NO                  |                                   |  |
| VALVE TYPE Single leve           | er                                |  |
| FINISH Oil rubbed br             | onze                              |  |