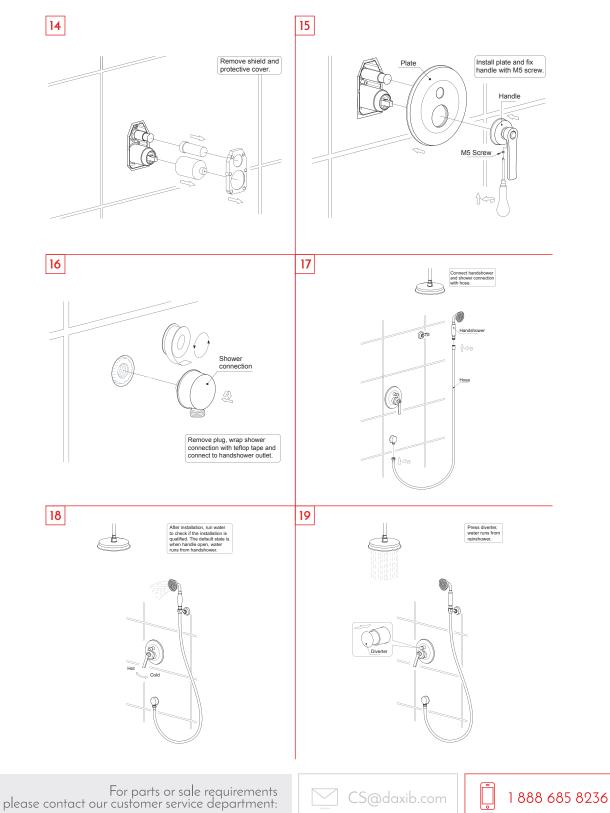

|
| SHOWER ARM CONNECTION SIZE G1/2" |                                   |  |
| SHOWER HEAD YES                  |                                   |  |
| SHOWER HEAD HEIGHT 8-1/16"       |                                   |  |
| SHOWER HEAD SHAPE ROUND          |                                   |  |
| SHOWER HEAD WIDTH Ø8-7/8"        |                                   |  |
| SLIDE BAR INCLUDED NO            |                                   |  |
| SLIDE BAR DIMENSION NO           |                                   |  |
| THERMOSTATIC NO                  |                                   |  |
| VALVE TYPE Single leve           | er                                |  |
| FINISH Oil rubbed br             | onze                              |  |







## 



## 





##