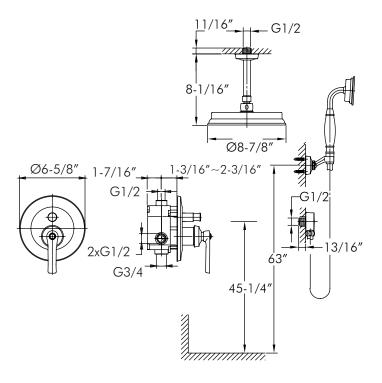

## **FEATURES**

- Two function valve
- Ceiling mount shower head
- Rainshower
- Handshower included
- Silicone water nozzles
- Ceramic cartridge
- Flow rate 2.0 GPM
- Brass body
- ORB finish

|                                  | SHOWER SYSTEM <b>DAX-8339-ORB</b> |  |
|----------------------------------|-----------------------------------|--|
| MODEL DAX-8339-0                 | ORB                               |  |
| ADA NO                           |                                   |  |
| UPC APPROVED NO                  |                                   |  |
| ANSI APPROVED NO                 |                                   |  |
| ASME APPROVED NO                 |                                   |  |
| BODYSPRAYS INCLUDED N/A          |                                   |  |
| NUMBER OF BODYSPRAYS N/A         |                                   |  |
| BODYSPRAYS CONNECTION SIZE N/A   |                                   |  |
| FLOW RATE (GPM) 2.0 GPM          | 1                                 |  |
| INLETS QUANTITY 2                |                                   |  |
| INLETS SIZE 1/2"                 |                                   |  |
| OUTLETS QUANTITY 2               |                                   |  |
| OUTLETS SIZE 1/2"                |                                   |  |
| HANDLE MATERIAL BRASS            |                                   |  |
| HANDLE STYLE SINGLE              |                                   |  |
| GOCLICK BUTTONS N/A              |                                   |  |
| HAND SHOWER INCLUDED YES         |                                   |  |
| HAND SHOWER HOSE INCLUDED YES    |                                   |  |
| HAND SHOWER HOSE LENGTH 59-1/16" |                                   |  |
| INSTALLATION TYPE Wall mount     | nt                                |  |
| MATERIAL Brass                   |                                   |  |
| PRESSURE BALANCE NO              |                                   |  |
| SCALD GUARD NO                   |                                   |  |
| SHOWER ARM REACH 8-1/16"         |                                   |  |
| SHOWER ARM CONNECTION SIZE G1/2" |                                   |  |
| SHOWER HEAD YES                  |                                   |  |
| SHOWER HEAD HEIGHT 8-1/16"       |                                   |  |
| SHOWER HEAD SHAPE ROUND          |                                   |  |
| SHOWER HEAD WIDTH Ø8-7/8"        |                                   |  |
| SLIDE BAR INCLUDED NO            |                                   |  |
| SLIDE BAR DIMENSION NO           |                                   |  |
| THERMOSTATIC NO                  |                                   |  |
| VALVE TYPE Single leve           | er                                |  |
| FINISH Oil rubbed br             | onze                              |  |