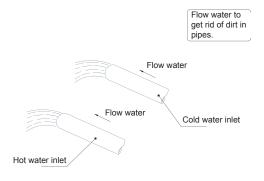

|  |
| SHOWER ARM CONNECTION SIZE G1/2" |                                   |  |
| SHOWER HEAD YES                  |                                   |  |
| SHOWER HEAD HEIGHT 8-1/16"       |                                   |  |
| SHOWER HEAD SHAPE ROUND          |                                   |  |
| SHOWER HEAD WIDTH Ø8-7/8"        |                                   |  |
| SLIDE BAR INCLUDED NO            |                                   |  |
| SLIDE BAR DIMENSION NO           |                                   |  |
| THERMOSTATIC NO                  |                                   |  |
| VALVE TYPE Single leve           | er                                |  |
| FINISH Oil rubbed br             | onze                              |  |







## 



## 





##