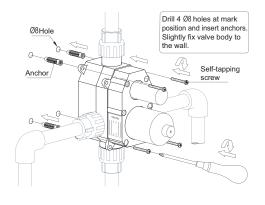

|  |
| SHOWER ARM CONNECTION SIZE G1/2" |                                   |  |
| SHOWER HEAD YES                  |                                   |  |
| SHOWER HEAD HEIGHT 8-1/16"       |                                   |  |
| SHOWER HEAD SHAPE ROUND          |                                   |  |
| SHOWER HEAD WIDTH Ø8-7/8"        |                                   |  |
| SLIDE BAR INCLUDED NO            |                                   |  |
| SLIDE BAR DIMENSION NO           |                                   |  |
| THERMOSTATIC NO                  |                                   |  |
| VALVE TYPE Single leve           | er                                |  |
| FINISH Oil rubbed br             | onze                              |  |







## 



## 





##