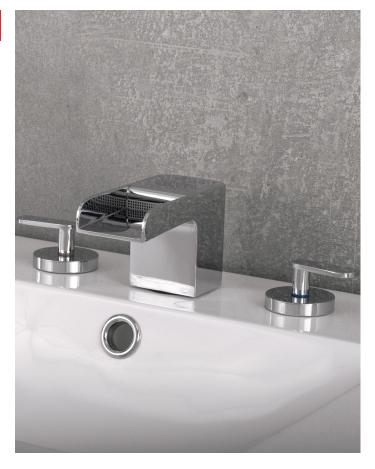

## **FEATURES**

- Two Handles
- Ceramic cartridge
- Brass body
- Flow rate 1.2 GPM
- Installation hole 1-3/8"
- Chrome finish
- Hoses and mounting parts includedPop up drain not included (available)

| BATHROOM FAUCET <b>DAX-8255C</b> |               |  |
|----------------------------------|---------------|--|
| MODEL                            | DAX-8255      |  |
| ADA                              | NO            |  |
| UPC APPROVED                     | NO            |  |
| ANSI APPROVED                    | NO            |  |
| ASME APPROVED                    | NO            |  |
| WATERSENSE CERTIFIED             | NO            |  |
| NSF APPROVED                     | NO            |  |
| CONNECTION SIZE                  | G3/8          |  |
| FAUCET HOLE SIZE                 | 1-3-8"        |  |
| FAUCETS HOLE                     | 3 Holes       |  |
| FAUCET TYPE                      | Basin Mixer   |  |
| FLOW RATE (GPM)                  | 1.2 GPM       |  |
| HANDLE STYLE                     | Double lever  |  |
| NUMBER OF HANDLES                | 2             |  |
| INSTALLATION TYPE                | Deck mounted  |  |
| MATERIAL                         | Brass         |  |
| FINISH                           | Chrome        |  |
| SPOUT HEIGHT                     | 2-3/8"        |  |
| SPOUT SWIVEL                     | NO            |  |
| SPOUT TYPE                       | Casting spout |  |
| CARTRIDGE TYPE                   | Ceramic       |  |
| POP-IP INCLUDED                  | NO            |  |
| MAX DECK THICKNESS               | 1-3/4" max    |  |