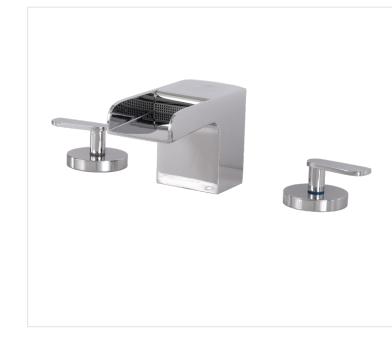

## **FEATURES**

- Two Handles
- Ceramic cartridge
- Brass body
- Flow rate 1.2 GPM
- Installation hole 1-3/8"
- Chrome finish
- Hoses and mounting parts includedPop up drain not included (available)

| BATHROOM FAUCET <b>DAX-8255C</b> |               |  |
|----------------------------------|---------------|--|
| MODEL                            | DAX-8255      |  |
| ADA                              | NO            |  |
| UPC APPROVED                     | NO            |  |
| ANSI APPROVED                    | NO            |  |
| ASME APPROVED                    | NO            |  |
| WATERSENSE CERTIFIED             | NO            |  |
| NSF APPROVED                     | NO            |  |
| CONNECTION SIZE                  | G3/8          |  |
| FAUCET HOLE SIZE                 | 1-3-8"        |  |
| FAUCETS HOLE                     | 3 Holes       |  |
| FAUCET TYPE                      | Basin Mixer   |  |
| FLOW RATE (GPM)                  | 1.2 GPM       |  |
| HANDLE STYLE                     | Double lever  |  |
| NUMBER OF HANDLES                | 2             |  |
| INSTALLATION TYPE                | Deck mounted  |  |
| MATERIAL                         | Brass         |  |
| FINISH                           | Chrome        |  |
| SPOUT HEIGHT                     | 2-3/8"        |  |
| SPOUT SWIVEL                     | NO            |  |
| SPOUT TYPE                       | Casting spout |  |
| CARTRIDGE TYPE                   | Ceramic       |  |
| POP-IP INCLUDED                  | NO            |  |
| MAX DECK THICKNESS               | 1-3/4" max    |  |