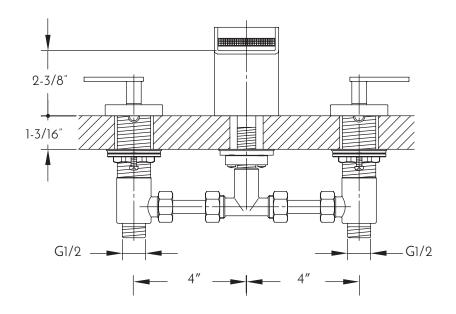

## **FEATURES**

- Two Handles
- Ceramic cartridge
- Brass body
- Flow rate 1.2 GPM
- Installation hole 1-3/8"
- Chrome finish
- Hoses and mounting parts includedPop up drain not included (available)

| BATHROOM FAUCET <b>DAX-8255C</b> |               |  |
|----------------------------------|---------------|--|
| MODEL                            | DAX-8255      |  |
| ADA                              | NO            |  |
| UPC APPROVED                     | NO            |  |
| ANSI APPROVED                    | NO            |  |
| ASME APPROVED                    | NO            |  |
| WATERSENSE CERTIFIED             | NO            |  |
| NSF APPROVED                     | NO            |  |
| CONNECTION SIZE                  | G3/8          |  |
| FAUCET HOLE SIZE                 | 1-3-8"        |  |
| FAUCETS HOLE                     | 3 Holes       |  |
| FAUCET TYPE                      | Basin Mixer   |  |
| FLOW RATE (GPM)                  | 1.2 GPM       |  |
| HANDLE STYLE                     | Double lever  |  |
| NUMBER OF HANDLES                | 2             |  |
| INSTALLATION TYPE                | Deck mounted  |  |
| MATERIAL                         | Brass         |  |
| FINISH                           | Chrome        |  |
| SPOUT HEIGHT                     | 2-3/8"        |  |
| SPOUT SWIVEL                     | NO            |  |
| SPOUT TYPE                       | Casting spout |  |
| CARTRIDGE TYPE                   | Ceramic       |  |
| POP-IP INCLUDED                  | NO            |  |
| MAX DECK THICKNESS               | 1-3/4" max    |  |

## **INSTALLATION STEPS**

- 1. Remove locking covers from the two inlet valves and take off the handwheels. Screw off the hexagonal nut to bottom. Then place the valve bottom-up through the basin deck hole (attention to red left and blue right) and keep the outlets of the two valves opposite towards each other. Then install the handwheels. Tighten the locking nut first and then the hexagonal nut. Screw them tightly with four locking nuts.
- 2. Remove the locking nut, locking gasket and rubber gasket off the faucet body. Put the gasket onto the faucet body and slide it up through the basin deck hole. Then put on the rubber gasket and the locking gasket. Screw the locking nut with M5 screw and screw the tee pipe coupling.
- 3. Connect the valves and the tee pipe coupling with the connect pipes and screw the connect nuts tightly.
- 4. Turn on water for inspection.