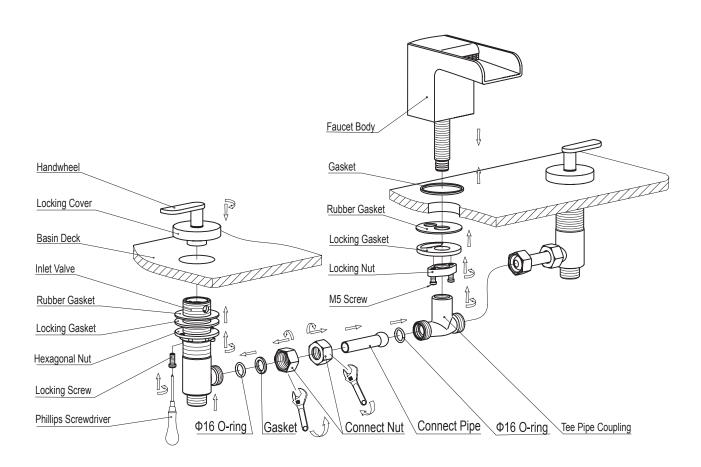

## **INSTALLATION STEPS**

- 1. Remove locking covers from the two inlet valves and take off the handwheels. Screw off the hexagonal nut to bottom. Then place the valve bottom-up through the basin deck hole (attention to red left and blue right) and keep the outlets of the two valves opposite towards each other. Then install the handwheels. Tighten the locking nut first and then the hexagonal nut. Screw them tightly with four locking nuts.
- 2. Remove the locking nut, locking gasket and rubber gasket off the faucet body. Put the gasket onto the faucet body and slide it up through the basin deck hole. Then put on the rubber gasket and the locking gasket. Screw the locking nut with M5 screw and screw the tee pipe coupling.
- 3. Connect the valves and the tee pipe coupling with the connect pipes and screw the connect nuts tightly.
- 4. Turn on water for inspection.