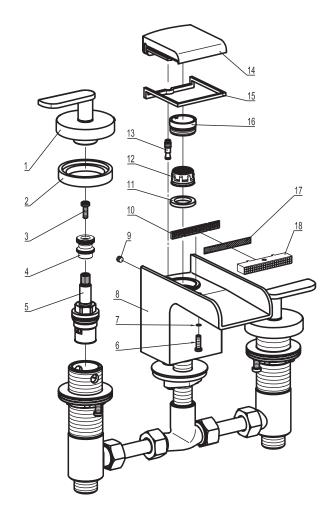

| DIAGRAM<br>NUMBER | DAX SKU       | TITLE<br>DESCRIPTION                       |
|-------------------|---------------|--------------------------------------------|
| 1                 |               | Handle                                     |
| 2                 | FH 653-05     | Ø 1-7/8" washer                            |
| 3                 | FH 617-22     | M4x12 Stop screw                           |
| 4                 | FH 608-04G    | Handle core                                |
| 5                 | FH TBO4/TBO4A | BO4F/BO4G valve                            |
| 6                 | FH 9825-09    | M4 Screw                                   |
| 7                 | MF 0610       | Ø4 x l"O-ring                              |
| 8                 |               | Faucet body                                |
| 9                 | FH TJ-30504   | M5 x 4 Internal Hex flat end locking screw |
| 10                | FH 9825-05    | Filter                                     |
| 11                | FH 2123-28    | Spout washer                               |
| 12                | FH TQ41-02    | Spout inner collar                         |
| 13                | FH 9825-08A   | M6 screw rod                               |
| 14                | FH 9825-02A   | Seal cover                                 |
| 15                | FH 9825-03A   | Rubber seal ring                           |
| 16                | FH TQ41-02    | Spout inner collar                         |
| 17                | FH 9825-07    | Filter                                     |
| 18                | FH 9825-06    | Water segregator                           |