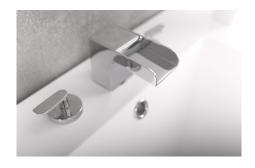

## **FEATURES**

- Two Handles
- Ceramic cartridge
- Brass body
- Flow rate 1.2 GPM
- Installation hole 1-3/8"
- Chrome finish
- Hoses and mounting parts includedPop up drain not included (available)

| BATHROOM FAUCET <b>DAX-8255C</b> |               |  |
|----------------------------------|---------------|--|
| MODEL                            | DAX-8255      |  |
| ADA                              | NO            |  |
| UPC APPROVED                     | NO            |  |
| ANSI APPROVED                    | NO            |  |
| ASME APPROVED                    | NO            |  |
| WATERSENSE CERTIFIED             | NO            |  |
| NSF APPROVED                     | NO            |  |
| CONNECTION SIZE                  | G3/8          |  |
| FAUCET HOLE SIZE                 | 1-3-8"        |  |
| FAUCETS HOLE                     | 3 Holes       |  |
| FAUCET TYPE                      | Basin Mixer   |  |
| FLOW RATE (GPM)                  | 1.2 GPM       |  |
| HANDLE STYLE                     | Double lever  |  |
| NUMBER OF HANDLES                | 2             |  |
| INSTALLATION TYPE                | Deck mounted  |  |
| MATERIAL                         | Brass         |  |
| FINISH                           | Chrome        |  |
| SPOUT HEIGHT                     | 2-3/8"        |  |
| SPOUT SWIVEL                     | NO            |  |
| SPOUT TYPE                       | Casting spout |  |
| CARTRIDGE TYPE                   | Ceramic       |  |
| POP-IP INCLUDED                  | NO            |  |
| MAX DECK THICKNESS               | 1-3/4" max    |  |