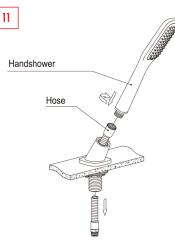

Remove the locking nut, locking washer and rubber washer from the shower holder.

## 08

Fastening Screw

screws

12

Place shower holder through the escutcheon and bathtub deck hole. Reinstall parts together again and tighten the locking nut with fastening screw.

Put the counter wight on the flexible hose in plastic material at the proper position. (Make sure the hose can easily be pulled out).

Connect the handshower and hose. Then place the shower hose through the handshower holder.

After installation, flow water for inspection. The figure is for the case when the handle is turned on.

Fielde Hose in Plastic Material