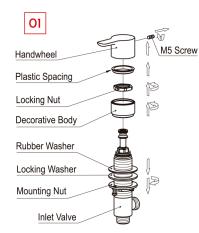

05

Screw the mounting nut and fasten screw tightly. Then put on plastic spacing. Install handwheel (attention: the hanswheel wich "sun" mark is printed is installed on the left and handwheel wich "snow" mark is printed is installed on the right) and fix it with M5 screw.

Loosen M5 screw, unscrew the hansdwheel, plastic spacing, mounting nut and decortaive body from two inlet valves. Then screw the mounting nut to the bottom.

Remove the locking nut, locking washer and rubber washer from the faucet body.