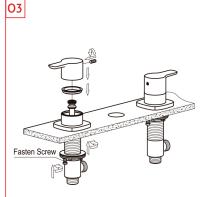

Loosen M5 screw, unscrew the hansdwheel, plastic spacing, mounting nut and decortaive body from two inlet valves. Then screw the mounting nut to the bottom.

Remove the locking nut, locking washer and rubber washer from the faucet body.

Place the faucet body through the bathtub deck hole. Install the rubber washer and locking washer. Screw the locking nut and tighten it with fastening screw.

Remove the diverter handle, space ring and handle escutcheon from the diverter valve in turn. Screw the locking nut to the bottom.