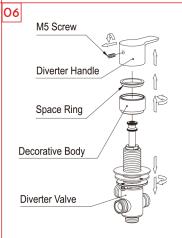

Loosen M5 screw, unscrew the hansdwheel, plastic spacing, mounting nut and decortaive body from two inlet valves. Then screw the mounting nut to the bottom.

Remove the locking nut, locking washer and rubber washer from the faucet body.

Place the faucet body through the bathtub deck hole. Install the rubber washer and locking washer. Screw the locking nut and tighten it with fastening screw.

Remove the diverter handle, space ring and handle escutcheon from the diverter valve in turn. Screw the locking nut to the bottom.