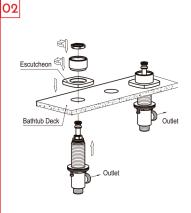

# INSTALLATION GUIDE DAX-8138C

Place two inlet valves (red on the left and blue on the right) through the bathtub deck and keep two outlet towards each other. Put on the decorative body and screw the escutcheon. Tighten them with mounting nuts.