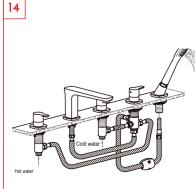

Connect inlet valves, diverter valves and faucet body with flexible hose. Connect the diverter valve and hose with flexible hose in plastic material.

Turn the diverter handwheel to the left for bath pout water.