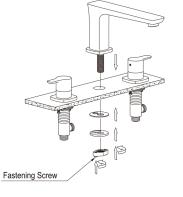

Place the faucet body through the bathtub deck hole. Install the rubber washer and locking washer. Screw the locking nut and tighten it with fastening screw.

Remove the diverter handle, space ring and handle escutcheon from the diverter valve in turn. Screw the locking nut to the bottom.