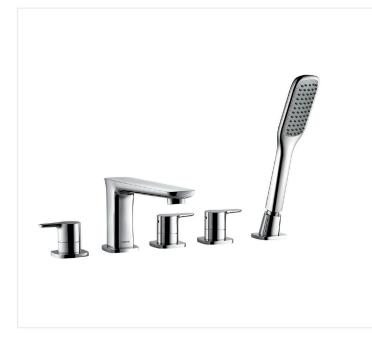

### **FEATURES**

- Deck mount
- Brass body
- Chrome finish
- Ceramic cartridgeHand shower included
- Mounting parts and water lines included
- Spout GPM 3.88 at 20 PSI
- Handshower GPM 2.37 at 80 PSI

#### BATHTUB FILLER **DAX-8138C**

| MODEL                | DAX-8138C  |
|----------------------|------------|
| ADA                  | NO         |
| UPC APPROVED         | NO         |
| ANSI APPROVED        | NO         |
| ASME APPROVED        | NO         |
| WATERSENSE CERTIFIED | NO         |
| NSF APPROVED         | NO         |
| INSTALLATION TYPE    | Deck Mount |
| MATERIAL             | Brass      |
| FINISH               | Chrome     |
| SPOUT HEIGHT         | 4-1/8″     |
| CARTRIDGE TYPE       | Ceramic    |
| HANDSHOWER INCLUDED  | YES        |