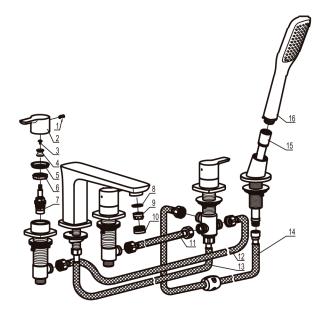

| DIAGRAM<br>NUMBER | DAX SKU          | TITLE<br>DESCRIPTION                      |
|-------------------|------------------|-------------------------------------------|
| 1                 | FH TJ-40514      | M5x14 Hexagon socket cone point set screw |
| 2                 | FH 662-01        | Handle                                    |
| 3                 | FH T-02A         | Stop screw                                |
| 4                 | FH 628-02A       | Handle core                               |
| 5                 | FH 617-23        | Plastic washer                            |
| 6                 | FH T-68          | Lock hex nut                              |
| 7                 | FH TBO4/FH TBO4A | B04/B04A head valve                       |
| 8                 | FH 2123-28       | Spout washer                              |
| 9                 | FH TQ-07H        | M24 aerator                               |
| 10                | FH TQ41-02       | Spout inner collar                        |
| 11                | FH 8822-1        | Knitted hose(300mm)                       |
| 12                | FH 8835          | G1/2-G1/2Knitted hose                     |
| 13                | FH 8838          | G3/8-G1/2Knitted hose                     |
| 14                | FH 8860          | G1/2-M15x1Knitted hose                    |
| 15                | FH 8830B         | Flexible hose                             |
| 16                | FH 556           | Handshower                                |