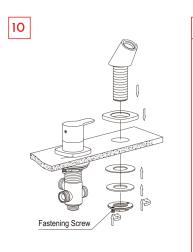

Place the faucet body through the bathtub deck hole. Install the rubber washer and locking washer. Screw the locking nut and tighten it with fastening screw.

Remove the diverter handle, space ring and handle escutcheon from the diverter valve in turn. Screw the locking nut to the bottom.

## 08

Fastening Screw

screws

12

Place shower holder through the escutcheon and bathtub deck hole. Reinstall parts together again and tighten the locking nut with fastening screw.

Put the counter wight on the flexible hose in plastic material at the proper position. (Make sure the hose can easily be pulled out).