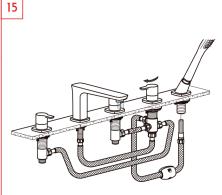

Connect inlet valves, diverter valves and faucet body with flexible hose. Connect the diverter valve and hose with flexible hose in plastic material.

Turn the diverter handwheel to the left for bath pout water.