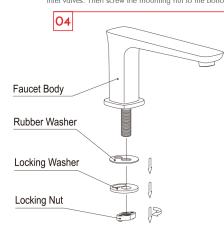

Loosen M5 screw, unscrew the hansdwheel, plastic spacing, mounting nut and decortaive body from two inlet valves. Then screw the mounting nut to the bottom.

Remove the locking nut, locking washer and rubber washer from the faucet body.

Place the faucet body through the bathtub deck hole. Install the rubber washer and locking washer. Screw the locking nut and tighten it with fastening screw.

Remove the diverter handle, space ring and handle escutcheon from the diverter valve in turn. Screw the locking nut to the bottom.