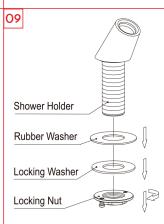

Remove the locking nut, locking washer and rubber washer from the shower holder.

## 08

Fastening Screw

screws

12

Place shower holder through the escutcheon and bathtub deck hole. Reinstall parts together again and tighten the locking nut with fastening screw.

Put the counter wight on the flexible hose in plastic material at the proper position. (Make sure the hose can easily be pulled out).