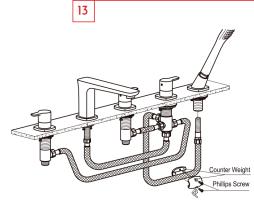

## 08

Fastening Screw

screws

12

Place shower holder through the escutcheon and bathtub deck hole. Reinstall parts together again and tighten the locking nut with fastening screw.

Put the counter wight on the flexible hose in plastic material at the proper position. (Make sure the hose can easily be pulled out).

Connect inlet valves, diverter valves and faucet body with flexible hose. Connect the diverter valve and hose with flexible hose in plastic material.

Turn the diverter handwheel to the left for bath pout water.