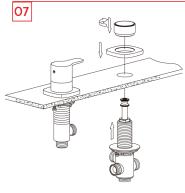

Remove the locking nut, locking washer and rubber washer from the shower holder.

## 08

Fastening Screw

screws

12

Place shower holder through the escutcheon and bathtub deck hole. Reinstall parts together again and tighten the locking nut with fastening screw.

Put the counter wight on the flexible hose in plastic material at the proper position. (Make sure the hose can easily be pulled out).