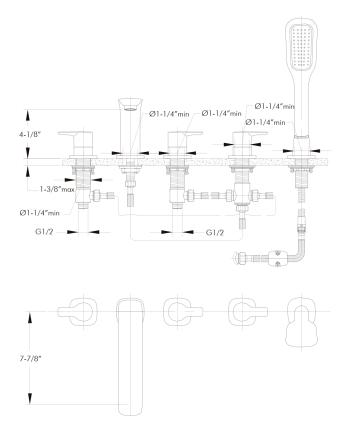

### **FEATURES**

- Deck mount
- Brass body
- Chrome finish
- Ceramic cartridgeHand shower included
- Mounting parts and water lines included
- Spout GPM 3.88 at 20 PSI
- Handshower GPM 2.37 at 80 PSI

#### BATHTUB FILLER **DAX-8138C**

| MODEL                | DAX-8138C  |
|----------------------|------------|
| ADA                  | NO         |
| UPC APPROVED         | NO         |
| ANSI APPROVED        | NO         |
| ASME APPROVED        | NO         |
| WATERSENSE CERTIFIED | NO         |
| NSF APPROVED         | NO         |
| INSTALLATION TYPE    | Deck Mount |
| MATERIAL             | Brass      |
| FINISH               | Chrome     |
| SPOUT HEIGHT         | 4-1/8″     |
| CARTRIDGE TYPE       | Ceramic    |
| HANDSHOWER INCLUDED  | YES        |