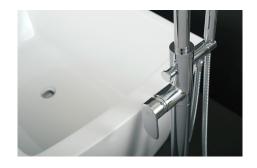

## **FEATURES**

- Floor mount
- Brass body
- Anti-scalding protectionCeramic cartridge
- Flow rate 3.54 GPM
- Hand shower included
- Mounting parts and water lines included

| BATHTUB FILLER <b>DAX-808-CR</b> |                                |
|----------------------------------|--------------------------------|
| MODEL                            | DAX-808-CR                     |
| ADA                              | No                             |
| ANSI APPROVED                    | No                             |
| ASME APPROVED                    | No                             |
| ASME COD                         | No                             |
| DIVERTER INCLUDED                | Pull lifting assembly          |
| DRAIN ASSEMBLY INCLUDED          | No                             |
| FAUCETS HOLE                     | 1                              |
| FAUCET TYPE                      | Single lever bath/shower mixer |
| ANTI-SCALDING PROTECTION         | Yes                            |
| FLOW RATE (GPM)                  | 3.54 <b>G</b> pm               |
| HANDLE HEIGHT                    | 28-5/16"                       |
| HANDLE MATERIAL                  | Brass                          |
| HANDLE STYLE                     | Oval panel faucet handle       |
| HANDLED INCLUDED                 | Yes                            |
| HANDSHOWER                       | Kj8077305                      |
| HAND SHOWER FLOW RATE (GPM)      | 3.54 <b>G</b> pm               |
| HANDSHOWER INCLUDED              | Yes                            |
| HEIGHT                           | 40-1/2"                        |
| HOSE INCLUDED                    | Stainless hose (1/2-1/2)       |
| HOSE LENGTH                      | 35-7/16"                       |
| INSTALLATION TYPE                | Floor mounted                  |
| INTEGRATED DIVERTER              | No                             |
| MATERIAL                         | Brass                          |
| FINISH                           | Chrome                         |
| MOUNTING TYPE                    | Floor mounted                  |
| SPOUT HEIGHT                     | 39-7/16"                       |