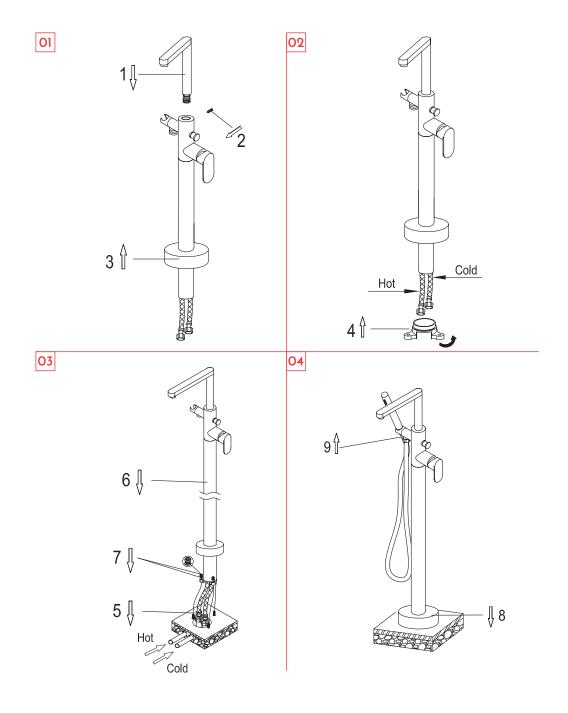

## **FEATURES**

- Floor mount
- Brass body
- Anti-scalding protectionCeramic cartridge
- Flow rate 3.54 GPM
- Hand shower included
- Mounting parts and water lines included

| BATHTUB FILLER <b>DAX-808-CR</b> |                                |
|----------------------------------|--------------------------------|
| MODEL                            | DAX-808-CR                     |
| ADA                              | No                             |
| ANSI APPROVED                    | No                             |
| ASME APPROVED                    | No                             |
| ASME COD                         | No                             |
| DIVERTER INCLUDED                | Pull lifting assembly          |
| DRAIN ASSEMBLY INCLUDED          | No                             |
| FAUCETS HOLE                     | 1                              |
| FAUCET TYPE                      | Single lever bath/shower mixer |
| ANTI-SCALDING PROTECTION         | Yes                            |
| FLOW RATE (GPM)                  | 3.54 <b>G</b> pm               |
| HANDLE HEIGHT                    | 28-5/16"                       |
| HANDLE MATERIAL                  | Brass                          |
| HANDLE STYLE                     | Oval panel faucet handle       |
| HANDLED INCLUDED                 | Yes                            |
| HANDSHOWER                       | Kj8077305                      |
| HAND SHOWER FLOW RATE (GPM)      | 3.54 <b>G</b> pm               |
| HANDSHOWER INCLUDED              | Yes                            |
| HEIGHT                           | 40-1/2"                        |
| HOSE INCLUDED                    | Stainless hose (1/2-1/2)       |
| HOSE LENGTH                      | 35-7/16"                       |
| INSTALLATION TYPE                | Floor mounted                  |
| INTEGRATED DIVERTER              | No                             |
| MATERIAL                         | Brass                          |
| FINISH                           | Chrome                         |
| MOUNTING TYPE                    | Floor mounted                  |
| SPOUT HEIGHT                     | 39-7/16"                       |