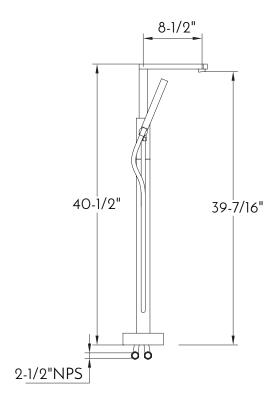

## **FEATURES**

- Floor mount
- Brass body
- Anti-scalding protectionCeramic cartridge
- Flow rate 3.54 GPM
- Hand shower included
- Mounting parts and water lines included

| BATHTUB FILLER <b>DAX-808-CR</b> |                                |
|----------------------------------|--------------------------------|
| MODEL                            | DAX-808-CR                     |
| ADA                              | No                             |
| ANSI APPROVED                    | No                             |
| ASME APPROVED                    | No                             |
| ASME COD                         | No                             |
| DIVERTER INCLUDED                | Pull lifting assembly          |
| DRAIN ASSEMBLY INCLUDED          | No                             |
| FAUCETS HOLE                     | 1                              |
| FAUCET TYPE                      | Single lever bath/shower mixer |
| ANTI-SCALDING PROTECTION         | Yes                            |
| FLOW RATE (GPM)                  | 3.54 <b>G</b> pm               |
| HANDLE HEIGHT                    | 28-5/16"                       |
| HANDLE MATERIAL                  | Brass                          |
| HANDLE STYLE                     | Oval panel faucet handle       |
| HANDLED INCLUDED                 | Yes                            |
| HANDSHOWER                       | Kj8077305                      |
| HAND SHOWER FLOW RATE (GPM)      | 3.54 <b>G</b> pm               |
| HANDSHOWER INCLUDED              | Yes                            |
| HEIGHT                           | 40-1/2"                        |
| HOSE INCLUDED                    | Stainless hose (1/2-1/2)       |
| HOSE LENGTH                      | 35-7/16"                       |
| INSTALLATION TYPE                | Floor mounted                  |
| INTEGRATED DIVERTER              | No                             |
| MATERIAL                         | Brass                          |
| FINISH                           | Chrome                         |
| MOUNTING TYPE                    | Floor mounted                  |
| SPOUT HEIGHT                     | 39-7/16"                       |