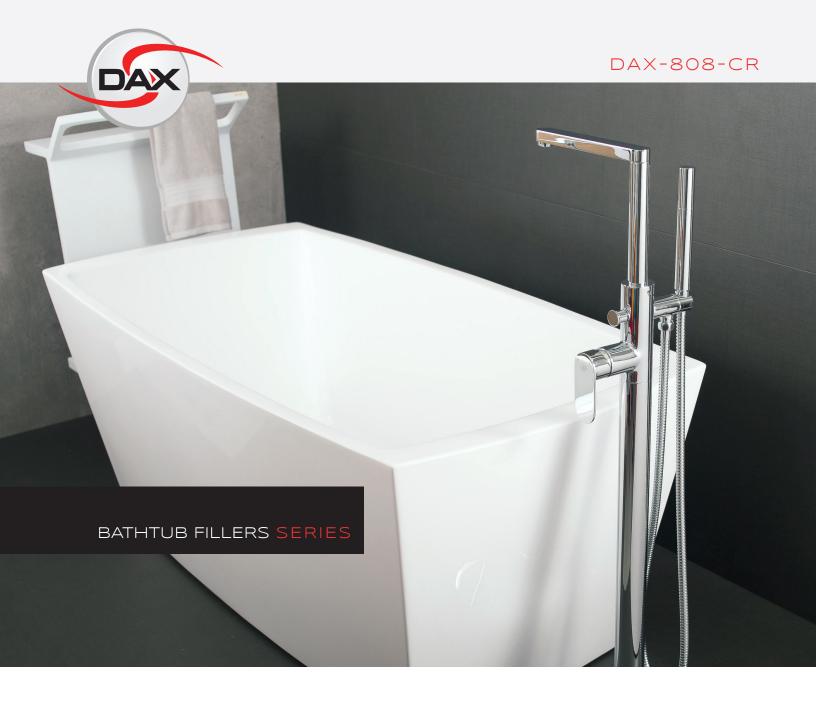

## **FEATURES**

- Floor mount
- Brass body
- Anti-scalding protectionCeramic cartridge
- Flow rate 3.54 GPM
- Hand shower included
- Mounting parts and water lines included

| BATHTUB FILLER <b>DAX-808-CR</b> |                                |
|----------------------------------|--------------------------------|
| MODEL                            | DAX-808-CR                     |
| ADA                              | No                             |
| ANSI APPROVED                    | No                             |
| ASME APPROVED                    | No                             |
| ASME COD                         | No                             |
| DIVERTER INCLUDED                | Pull lifting assembly          |
| DRAIN ASSEMBLY INCLUDED          | No                             |
| FAUCETS HOLE                     | 1                              |
| FAUCET TYPE                      | Single lever bath/shower mixer |
| ANTI-SCALDING PROTECTION         | Yes                            |
| FLOW RATE (GPM)                  | 3.54 <b>G</b> pm               |
| HANDLE HEIGHT                    | 28-5/16"                       |
| HANDLE MATERIAL                  | Brass                          |
| HANDLE STYLE                     | Oval panel faucet handle       |
| HANDLED INCLUDED                 | Yes                            |
| HANDSHOWER                       | Kj8077305                      |
| HAND SHOWER FLOW RATE (GPM)      | 3.54 <b>G</b> pm               |
| HANDSHOWER INCLUDED              | Yes                            |
| HEIGHT                           | 40-1/2"                        |
| HOSE INCLUDED                    | Stainless hose (1/2-1/2)       |
| HOSE LENGTH                      | 35-7/16"                       |
| INSTALLATION TYPE                | Floor mounted                  |
| INTEGRATED DIVERTER              | No                             |
| MATERIAL                         | Brass                          |
| FINISH                           | Chrome                         |
| MOUNTING TYPE                    | Floor mounted                  |
| SPOUT HEIGHT                     | 39-7/16"                       |