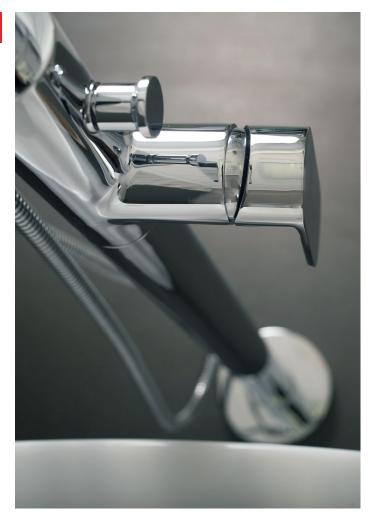

## **FEATURES**

- Floor mount
- Brass body
- Anti-scalding protectionCeramic cartridge
- Flow rate 3.54 GPM
- Hand shower included
- Mounting parts and water lines included

| BATHTUB FILLER <b>DAX-808-CR</b> |                                |
|----------------------------------|--------------------------------|
| MODEL                            | DAX-808-CR                     |
| ADA                              | No                             |
| ANSI APPROVED                    | No                             |
| ASME APPROVED                    | No                             |
| ASME COD                         | No                             |
| DIVERTER INCLUDED                | Pull lifting assembly          |
| DRAIN ASSEMBLY INCLUDED          | No                             |
| FAUCETS HOLE                     | 1                              |
| FAUCET TYPE                      | Single lever bath/shower mixer |
| ANTI-SCALDING PROTECTION         | Yes                            |
| FLOW RATE (GPM)                  | 3.54 <b>G</b> pm               |
| HANDLE HEIGHT                    | 28-5/16"                       |
| HANDLE MATERIAL                  | Brass                          |
| HANDLE STYLE                     | Oval panel faucet handle       |
| HANDLED INCLUDED                 | Yes                            |
| HANDSHOWER                       | Kj8077305                      |
| HAND SHOWER FLOW RATE (GPM)      | 3.54 <b>G</b> pm               |
| HANDSHOWER INCLUDED              | Yes                            |
| HEIGHT                           | 40-1/2"                        |
| HOSE INCLUDED                    | Stainless hose (1/2-1/2)       |
| HOSE LENGTH                      | 35-7/16"                       |
| INSTALLATION TYPE                | Floor mounted                  |
| INTEGRATED DIVERTER              | No                             |
| MATERIAL                         | Brass                          |
| FINISH                           | Chrome                         |
| MOUNTING TYPE                    | Floor mounted                  |
| SPOUT HEIGHT                     | 39-7/16"                       |