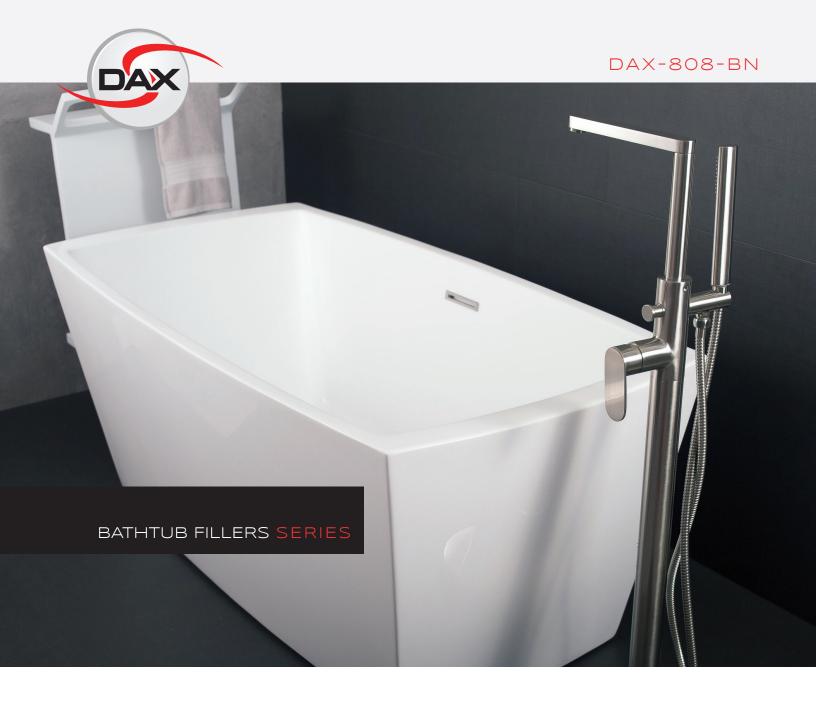

## **FEATURES**

- Floor mount
- Brass body
- Anti-scalding protection
- Ceramic cartridge
- Flow rate 3.54 GPM
- Hand shower included
- Mounting parts and water lines included

| BATHTUB FILLER <b>DAX-808-BN</b> |                                |
|----------------------------------|--------------------------------|
| MODEL                            | DAX-808-BN                     |
| ADA                              | No                             |
| ANSI APPROVED                    | No                             |
| ASME APPROVED                    | No                             |
| ASME COD                         | No                             |
| DIVERTER INCLUDED                | Pull lifting assembly          |
| DRAIN ASSEMBLY INCLUDED          | No                             |
| FAUCETS HOLE                     | 1                              |
| FAUCET TYPE                      | Single lever bath/shower mixer |
| ANTI-SCALDING PROTECTION         | Yes                            |
| FLOW RATE (GPM)                  | 3.54 <b>G</b> pm               |
| HANDLE HEIGHT                    | 28-5/16"                       |
| HANDLE MATERIAL                  | Brass                          |
| HANDLE STYLE                     | Oval panel faucet handle       |
| HANDLED INCLUDED                 | Yes                            |
| HANDSHOWER                       | Kj8077305                      |
| HAND SHOWER FLOW RATE (GPM)      | 3.54 <b>G</b> pm               |
| HANDSHOWER INCLUDED              | Yes                            |
| HEIGHT                           | 40-1/2"                        |
| HOSE INCLUDED                    | Stainless hose (1/2-1/2)       |
| HOSE LENGTH                      | 35-7/16"                       |
| INSTALLATION TYPE                | Floor mounted                  |
| INTEGRATED DIVERTER              | No                             |
| MATERIAL                         | Brass                          |
| FINISH                           | Brushed nickel                 |
| MOUNTING TYPE                    | Floor mounted                  |
| SPOUT HEIGHT                     | 39-7/16"                       |