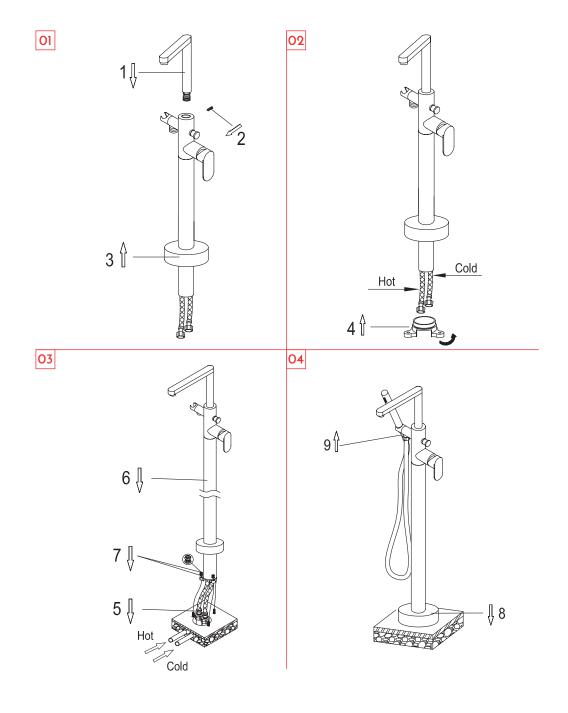

## **FEATURES**

- Floor mount
- Brass body
- Anti-scalding protection
- Ceramic cartridge
- Flow rate 3.54 GPM
- Hand shower included
- Mounting parts and water lines included

| BATHTUB FILLER <b>DAX-808-BN</b> |                                |
|----------------------------------|--------------------------------|
| MODEL                            | DAX-808-BN                     |
| ADA                              | No                             |
| ANSI APPROVED                    | No                             |
| ASME APPROVED                    | No                             |
| ASME COD                         | No                             |
| DIVERTER INCLUDED                | Pull lifting assembly          |
| DRAIN ASSEMBLY INCLUDED          | No                             |
| FAUCETS HOLE                     | 1                              |
| FAUCET TYPE                      | Single lever bath/shower mixer |
| ANTI-SCALDING PROTECTION         | Yes                            |
| FLOW RATE (GPM)                  | 3.54 <b>G</b> pm               |
| HANDLE HEIGHT                    | 28-5/16"                       |
| HANDLE MATERIAL                  | Brass                          |
| HANDLE STYLE                     | Oval panel faucet handle       |
| HANDLED INCLUDED                 | Yes                            |
| HANDSHOWER                       | Kj8077305                      |
| HAND SHOWER FLOW RATE (GPM)      | 3.54 <b>G</b> pm               |
| HANDSHOWER INCLUDED              | Yes                            |
| HEIGHT                           | 40-1/2"                        |
| HOSE INCLUDED                    | Stainless hose (1/2-1/2)       |
| HOSE LENGTH                      | 35-7/16"                       |
| INSTALLATION TYPE                | Floor mounted                  |
| INTEGRATED DIVERTER              | No                             |
| MATERIAL                         | Brass                          |
| FINISH                           | Brushed nickel                 |
| MOUNTING TYPE                    | Floor mounted                  |
| SPOUT HEIGHT                     | 39-7/16"                       |