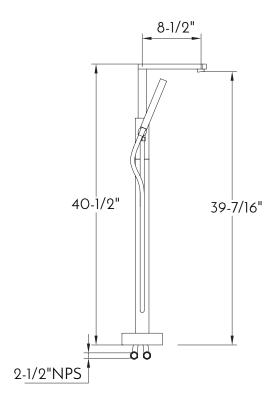

## **FEATURES**

- Floor mount
- Brass body
- Anti-scalding protection
- Ceramic cartridge
- Flow rate 3.54 GPM
- Hand shower included
- Mounting parts and water lines included

| BATHTUB FILLER <b>DAX-808-BN</b> |                                |
|----------------------------------|--------------------------------|
| MODEL                            | DAX-808-BN                     |
| ADA                              | No                             |
| ANSI APPROVED                    | No                             |
| ASME APPROVED                    | No                             |
| ASME COD                         | No                             |
| DIVERTER INCLUDED                | Pull lifting assembly          |
| DRAIN ASSEMBLY INCLUDED          | No                             |
| FAUCETS HOLE                     | 1                              |
| FAUCET TYPE                      | Single lever bath/shower mixer |
| ANTI-SCALDING PROTECTION         | Yes                            |
| FLOW RATE (GPM)                  | 3.54 <b>G</b> pm               |
| HANDLE HEIGHT                    | 28-5/16"                       |
| HANDLE MATERIAL                  | Brass                          |
| HANDLE STYLE                     | Oval panel faucet handle       |
| HANDLED INCLUDED                 | Yes                            |
| HANDSHOWER                       | Kj8077305                      |
| HAND SHOWER FLOW RATE (GPM)      | 3.54 <b>G</b> pm               |
| HANDSHOWER INCLUDED              | Yes                            |
| HEIGHT                           | 40-1/2"                        |
| HOSE INCLUDED                    | Stainless hose (1/2-1/2)       |
| HOSE LENGTH                      | 35-7/16"                       |
| INSTALLATION TYPE                | Floor mounted                  |
| INTEGRATED DIVERTER              | No                             |
| MATERIAL                         | Brass                          |
| FINISH                           | Brushed nickel                 |
| MOUNTING TYPE                    | Floor mounted                  |
| SPOUT HEIGHT                     | 39-7/16"                       |