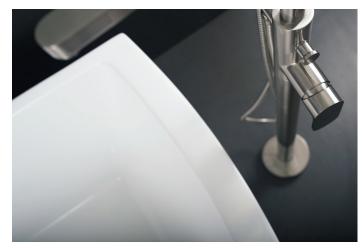

## **FEATURES**

- Floor mount
- Brass body
- Anti-scalding protection
- Ceramic cartridge
- Flow rate 3.54 GPM
- Hand shower included
- Mounting parts and water lines included

| BATHTUB FILLER <b>DAX-808-BN</b> |                                |
|----------------------------------|--------------------------------|
| MODEL                            | DAX-808-BN                     |
| ADA                              | No                             |
| ANSI APPROVED                    | No                             |
| ASME APPROVED                    | No                             |
| ASME COD                         | No                             |
| DIVERTER INCLUDED                | Pull lifting assembly          |
| DRAIN ASSEMBLY INCLUDED          | No                             |
| FAUCETS HOLE                     | 1                              |
| FAUCET TYPE                      | Single lever bath/shower mixer |
| ANTI-SCALDING PROTECTION         | Yes                            |
| FLOW RATE (GPM)                  | 3.54 <b>G</b> pm               |
| HANDLE HEIGHT                    | 28-5/16"                       |
| HANDLE MATERIAL                  | Brass                          |
| HANDLE STYLE                     | Oval panel faucet handle       |
| HANDLED INCLUDED                 | Yes                            |
| HANDSHOWER                       | Kj8077305                      |
| HAND SHOWER FLOW RATE (GPM)      | 3.54 <b>G</b> pm               |
| HANDSHOWER INCLUDED              | Yes                            |
| HEIGHT                           | 40-1/2"                        |
| HOSE INCLUDED                    | Stainless hose (1/2-1/2)       |
| HOSE LENGTH                      | 35-7/16"                       |
| INSTALLATION TYPE                | Floor mounted                  |
| INTEGRATED DIVERTER              | No                             |
| MATERIAL                         | Brass                          |
| FINISH                           | Brushed nickel                 |
| MOUNTING TYPE                    | Floor mounted                  |
| SPOUT HEIGHT                     | 39-7/16"                       |