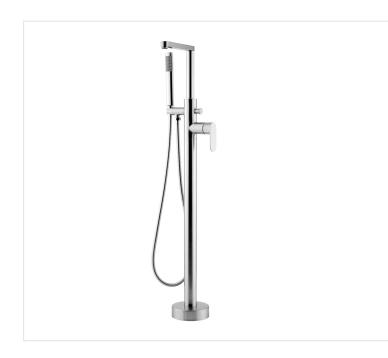

## **FEATURES**

- Floor mount
- Brass body
- Anti-scalding protection
- Ceramic cartridge
- Flow rate 3.54 GPM
- Hand shower included
- Mounting parts and water lines included

| BATHTUB FILLER <b>DAX-808-BN</b> |                                |
|----------------------------------|--------------------------------|
| MODEL                            | DAX-808-BN                     |
| ADA                              | No                             |
| ANSI APPROVED                    | No                             |
| ASME APPROVED                    | No                             |
| ASME COD                         | No                             |
| DIVERTER INCLUDED                | Pull lifting assembly          |
| DRAIN ASSEMBLY INCLUDED          | No                             |
| FAUCETS HOLE                     | 1                              |
| FAUCET TYPE                      | Single lever bath/shower mixer |
| ANTI-SCALDING PROTECTION         | Yes                            |
| FLOW RATE (GPM)                  | 3.54 <b>G</b> pm               |
| HANDLE HEIGHT                    | 28-5/16"                       |
| HANDLE MATERIAL                  | Brass                          |
| HANDLE STYLE                     | Oval panel faucet handle       |
| HANDLED INCLUDED                 | Yes                            |
| HANDSHOWER                       | Kj8077305                      |
| HAND SHOWER FLOW RATE (GPM)      | 3.54 <b>G</b> pm               |
| HANDSHOWER INCLUDED              | Yes                            |
| HEIGHT                           | 40-1/2"                        |
| HOSE INCLUDED                    | Stainless hose (1/2-1/2)       |
| HOSE LENGTH                      | 35-7/16"                       |
| INSTALLATION TYPE                | Floor mounted                  |
| INTEGRATED DIVERTER              | No                             |
| MATERIAL                         | Brass                          |
| FINISH                           | Brushed nickel                 |
| MOUNTING TYPE                    | Floor mounted                  |
| SPOUT HEIGHT                     | 39-7/16"                       |