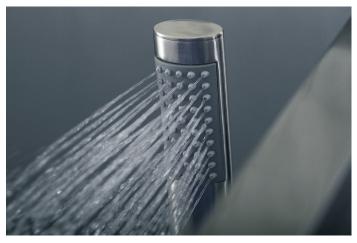

## **FEATURES**

- Floor mount
- Brass body
- Anti-scalding protection
- Ceramic cartridge
- Flow rate 3.54 GPM
- Hand shower included
- Mounting parts and water lines included

| BATHTUB FILLER <b>DAX-808-BN</b> |                                |
|----------------------------------|--------------------------------|
| MODEL                            | DAX-808-BN                     |
| ADA                              | No                             |
| ANSI APPROVED                    | No                             |
| ASME APPROVED                    | No                             |
| ASME COD                         | No                             |
| DIVERTER INCLUDED                | Pull lifting assembly          |
| DRAIN ASSEMBLY INCLUDED          | No                             |
| FAUCETS HOLE                     | 1                              |
| FAUCET TYPE                      | Single lever bath/shower mixer |
| ANTI-SCALDING PROTECTION         | Yes                            |
| FLOW RATE (GPM)                  | 3.54 <b>G</b> pm               |
| HANDLE HEIGHT                    | 28-5/16"                       |
| HANDLE MATERIAL                  | Brass                          |
| HANDLE STYLE                     | Oval panel faucet handle       |
| HANDLED INCLUDED                 | Yes                            |
| HANDSHOWER                       | Kj8077305                      |
| HAND SHOWER FLOW RATE (GPM)      | 3.54 <b>G</b> pm               |
| HANDSHOWER INCLUDED              | Yes                            |
| HEIGHT                           | 40-1/2"                        |
| HOSE INCLUDED                    | Stainless hose (1/2-1/2)       |
| HOSE LENGTH                      | 35-7/16"                       |
| INSTALLATION TYPE                | Floor mounted                  |
| INTEGRATED DIVERTER              | No                             |
| MATERIAL                         | Brass                          |
| FINISH                           | Brushed nickel                 |
| MOUNTING TYPE                    | Floor mounted                  |
| SPOUT HEIGHT                     | 39-7/16"                       |