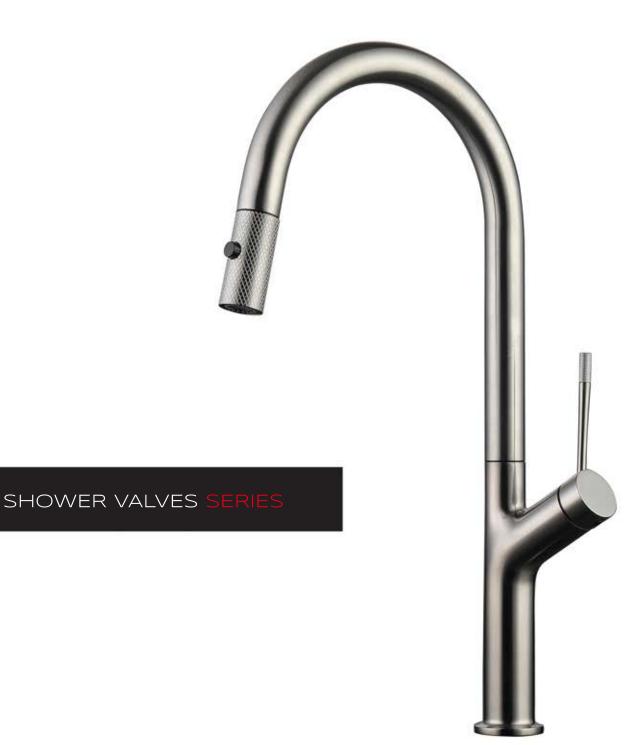

## **FEATURES**

- Single Handle
- Brushed nickel finish
- Flow Rate: 1.32 GPM
- Pull out mixer
- Ceramic Cartridge
- Water lines and mounting parts included

## KITCHEN FAUCET **DAX-8020011-BN**

| MODEL                 | DAX-8020011-BN    |
|-----------------------|-------------------|
| MATERIAL              | Brass             |
| FINISH                | Brushed Nickel    |
| HEIGHT                | 18-1/16"          |
| SPOUT HEIGHT          | -                 |
| SPOUT REACH           | 8-3/16"           |
| FLOW RATE             | 1.32 <b>GPM</b>   |
| HOT COLD INDICATORS   | No                |
| DECK PLATE INCLUDED   | No                |
| COMPATIBLE VALVE TYPE | Ceramic Cartridge |
| HANDLE STYLE          | Single Lever      |
| NUMBER OF HANDLES     | One               |
| HOSE LENGHT           | 19-11/16"         |
| FAUCET HOLES          | One               |
| FAUCET HOLE SIZE      | 1-3/8"            |
| INSTALATION TYPE      | Deck Mounted      |
| SPOUT SWIVEL          | 360°              |
| MAX DECK THICKNESS    | 1-3/16"           |