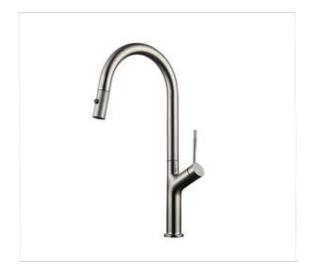

## **FEATURES**

- Single Handle
- Brushed nickel finish
- Flow Rate: 1.32 GPM
- Pull out mixer
- Ceramic Cartridge
- Water lines and mounting parts included

## KITCHEN FAUCET **DAX-8020011-BN**

| MODEL                 | DAX-8020011-BN    |
|-----------------------|-------------------|
| MATERIAL              | Brass             |
| FINISH                | Brushed Nickel    |
| HEIGHT                | 18-1/16"          |
| SPOUT HEIGHT          | -                 |
| SPOUT REACH           | 8-3/16"           |
| FLOW RATE             | 1.32 <b>GPM</b>   |
| HOT COLD INDICATORS   | No                |
| DECK PLATE INCLUDED   | No                |
| COMPATIBLE VALVE TYPE | Ceramic Cartridge |
| HANDLE STYLE          | Single Lever      |
| NUMBER OF HANDLES     | One               |
| HOSE LENGHT           | 19-11/16"         |
| FAUCET HOLES          | One               |
| FAUCET HOLE SIZE      | 1-3/8"            |
| INSTALATION TYPE      | Deck Mounted      |
| SPOUT SWIVEL          | 360°              |
| MAX DECK THICKNESS    | 1-3/16"           |