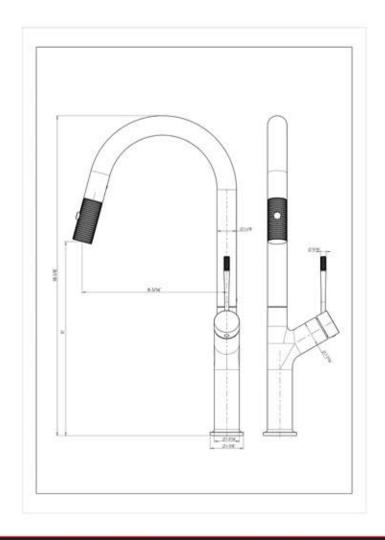

## KITCHEN FAUCET **DAX-8020011-BN**

| MODEL                 | DAX-8020011-BN    |
|-----------------------|-------------------|
| MATERIAL              | Brass             |
| FINISH                | Brushed Nickel    |
| HEIGHT                | 18-1/16"          |
| SPOUT HEIGHT          | -                 |
| SPOUT REACH           | 8-3/16"           |
| FLOW RATE             | 1.32 <b>GPM</b>   |
| HOT COLD INDICATORS   | No                |
| DECK PLATE INCLUDED   | No                |
| COMPATIBLE VALVE TYPE | Ceramic Cartridge |
| HANDLE STYLE          | Single Lever      |
| NUMBER OF HANDLES     | One               |
| HOSE LENGHT           | 19-11/16"         |
| FAUCET HOLES          | One               |
| FAUCET HOLE SIZE      | 1-3/8"            |
| INSTALATION TYPE      | Deck Mounted      |
| SPOUT SWIVEL          | 360°              |
| MAX DECK THICKNESS    | 1-3/16"           |