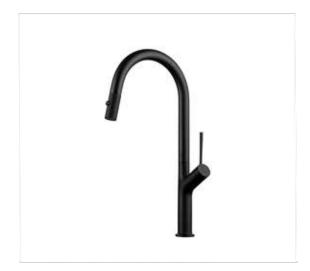

## **FEATURES**

- Single Handle
- Matte blackfinish
- Flow Rate: 1.32 GPM
- Pull out mixer
- Ceramic Cartridge
- Water lines and mounting parts included

## KITCHEN FAUCET DAX-8020011-BL

| MODEL                 | DAX-8020011-BL    |
|-----------------------|-------------------|
| MATERIAL              | Brass             |
| FINISH                | Matte Black       |
| HEIGHT                | 18-1/16"          |
| SPOUT HEIGHT          | -                 |
| SPOUT REACH           | 8-3/16"           |
| FLOW RATE             | 1.32 <b>GPM</b>   |
| HOT COLD INDICATORS   | No                |
| DECK PLATE INCLUDED   | No                |
| COMPATIBLE VALVE TYPE | Ceramic Cartridge |
| HANDLE STYLE          | Single Lever      |
| NUMBER OF HANDLES     | One               |
| HOSE LENGHT           | 19-11/16"         |
| FAUCET HOLES          | One               |
| FAUCET HOLE SIZE      | 1-3/8"            |
| INSTALATION TYPE      | Deck Mounted      |
| SPOUT SWIVEL          | 360°              |
| MAX DECK THICKNESS    | 1-3/16"           |