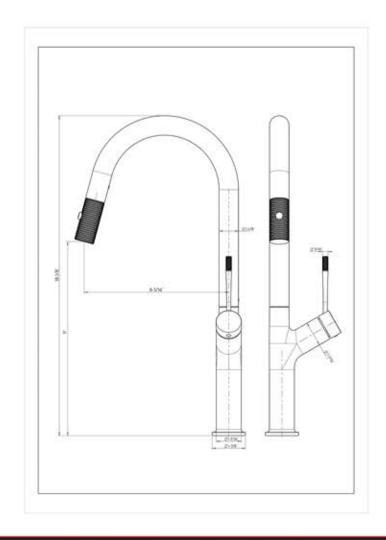

## KITCHEN FAUCET DAX-8020011-BL

| MODEL                 | DAX-8020011-BL    |
|-----------------------|-------------------|
| MATERIAL              | Brass             |
| FINISH                | Matte Black       |
| HEIGHT                | 18-1/16"          |
| SPOUT HEIGHT          | -                 |
| SPOUT REACH           | 8-3/16"           |
| FLOW RATE             | 1.32 <b>GPM</b>   |
| HOT COLD INDICATORS   | No                |
| DECK PLATE INCLUDED   | No                |
| COMPATIBLE VALVE TYPE | Ceramic Cartridge |
| HANDLE STYLE          | Single Lever      |
| NUMBER OF HANDLES     | One               |
| HOSE LENGHT           | 19-11/16"         |
| FAUCET HOLES          | One               |
| FAUCET HOLE SIZE      | 1-3/8"            |
| INSTALATION TYPE      | Deck Mounted      |
| SPOUT SWIVEL          | 360°              |
| MAX DECK THICKNESS    | 1-3/16"           |