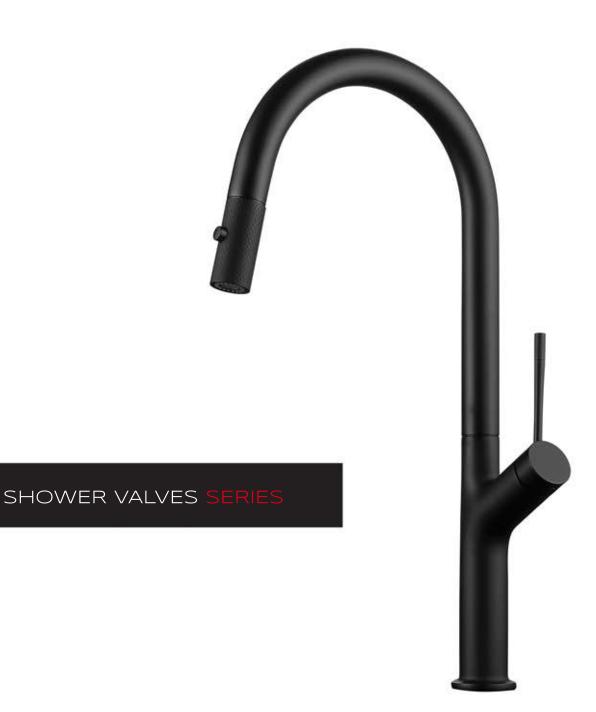

## **FEATURES**

- Single Handle
- Matte blackfinish
- Flow Rate: 1.32 GPM
- Pull out mixer
- Ceramic Cartridge
- Water lines and mounting parts included

## KITCHEN FAUCET DAX-8020011-BL

| MODEL                 | DAX-8020011-BL    |
|-----------------------|-------------------|
| MATERIAL              | Brass             |
| FINISH                | Matte Black       |
| HEIGHT                | 18-1/16"          |
| SPOUT HEIGHT          | -                 |
| SPOUT REACH           | 8-3/16"           |
| FLOW RATE             | 1.32 <b>GPM</b>   |
| HOT COLD INDICATORS   | No                |
| DECK PLATE INCLUDED   | No                |
| COMPATIBLE VALVE TYPE | Ceramic Cartridge |
| HANDLE STYLE          | Single Lever      |
| NUMBER OF HANDLES     | One               |
| HOSE LENGHT           | 19-11/16"         |
| FAUCET HOLES          | One               |
| FAUCET HOLE SIZE      | 1-3/8"            |
| INSTALATION TYPE      | Deck Mounted      |
| SPOUT SWIVEL          | 360°              |
| MAX DECK THICKNESS    | 1-3/16"           |