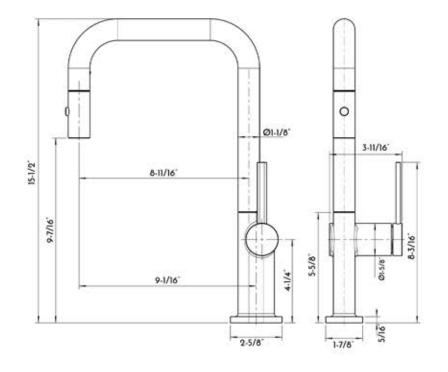

## KITCHEN FAUCET DAX-8020007-BL

| MODEL                 | DAX-8020007-BL    |
|-----------------------|-------------------|
| MATERIAL              | Brass             |
| FINISH                | Matte Black       |
| HEIGHT                | 15-1/2″           |
| SPOUT HEIGHT          | -                 |
| SPOUT REACH           | 8-11/16″          |
| FLOW RATE             | 1.31 GPM          |
| HOT COLD INDICATORS   | No                |
| DECK PLATE INCLUDED   | No                |
| COMPATIBLE VALVE TYPE | Ceramic Cartridge |
| HANDLE STYLE          | Single Lever      |
| NUMBER OF HANDLES     | One               |
| HOSE LENGHT           | 19-11/16″         |
| FAUCET HOLES          | One               |
| FAUCET HOLE SIZE      | 1-3/8″            |
| INSTALATION TYPE      | Deck Mounted      |
| SPOUT SWIVEL          | 360°              |
| MAX DECK THICKNESS    | 1-3/16″           |
|                       |                   |