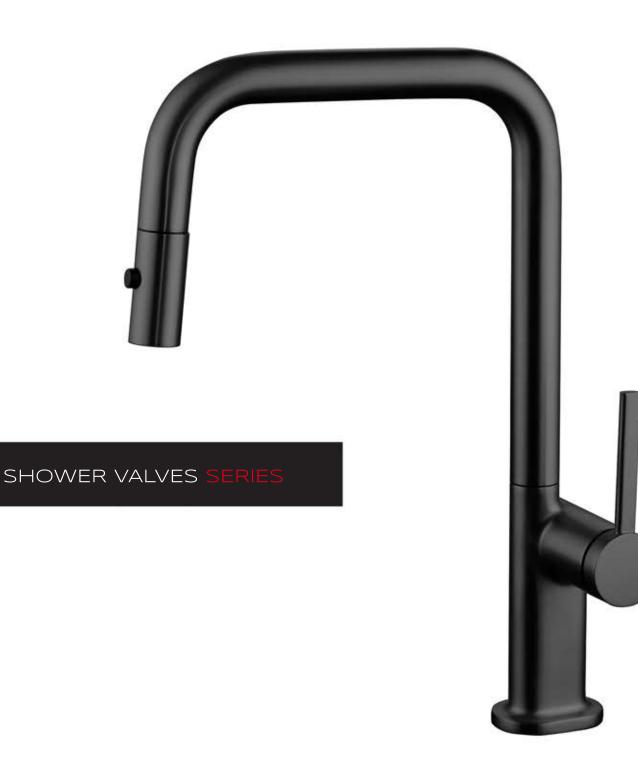

## FEATURES

- Single Handle
- Matte blackfinish
- Flow Rate: 1.31 GPM
- Pull out mixer
- Ceramic Cartridge
- Water lines and mounting parts included

## KITCHEN FAUCET DAX-8020007-BL

| MODEL                 | DAX-8020007-BL    |
|-----------------------|-------------------|
| MATERIAL              | Brass             |
| FINISH                | Matte Black       |
| HEIGHT                | 15-1/2″           |
| SPOUT HEIGHT          | -                 |
| SPOUT REACH           | 8-11/16″          |
| FLOW RATE             | 1.31 GPM          |
| HOT COLD INDICATORS   | No                |
| DECK PLATE INCLUDED   | No                |
| COMPATIBLE VALVE TYPE | Ceramic Cartridge |
| HANDLE STYLE          | Single Lever      |
| NUMBER OF HANDLES     | One               |
| HOSE LENGHT           | 19-11/16″         |
| FAUCET HOLES          | One               |
| FAUCET HOLE SIZE      | 1-3/8″            |
| INSTALATION TYPE      | Deck Mounted      |
| SPOUT SWIVEL          | 360°              |
| MAX DECK THICKNESS    | 1-3/16″           |
|                       |                   |