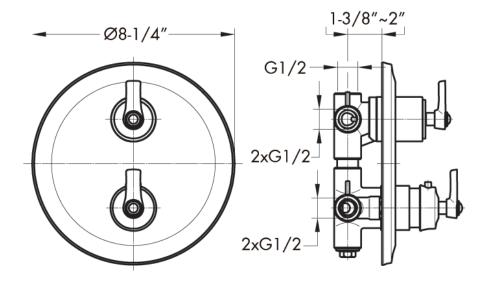

## **FEATURES**

- Three functions
- Thermostatic
- Ceramic cartridge
- Brass bodyORB finish

| MODEL ADA ADA X  UPC APPROVED YES  ANSI APPROVED X  ASME APPROVED YES  BODYSPRAYS INCLUDED N/A  NUMBER OF BODYSPRAYS N/A  BODYSPRAYS CONNECTION SIZE HAND SHOWER FLOW RATE (GPM) S.22 GPM SHOWER HEAD FLOW RATE (GPM) S.22 GPM INLETS QUANTITY INLETS SIZE OUTLETS SIZE HANDLE MATERIAL BRASS HANDLE STYLE DOUBLE GOCLICK BUTTONS N/A  HAND SHOWER HOSE INCLUDED NO HAND SHOWER HOSE LENGTH NO SCALD GUARD SHOWER BALANCE NO SCALD GUARD SHOWER HEAD HEIGHT N/A SHOWER HEAD SHAPE N/A SHOWER HEAD WIDTH N/A SLIDE BAR INCLUDED NO SLIDE BAR DIMENSION NO THERMOSTATIC YES NAME SHAPE ROUND                                                                                                                                                                                                                                                                                                                                                                                                                                                                                                                                                                                                                                                                                                                                                                                                                                                                                                                                      | SHOWER VALVE <b>E</b>          | DAX-79909-ORB     |
|--------------------------------------------------------------------------------------------------------------------------------------------------------------------------------------------------------------------------------------------------------------------------------------------------------------------------------------------------------------------------------------------------------------------------------------------------------------------------------------------------------------------------------------------------------------------------------------------------------------------------------------------------------------------------------------------------------------------------------------------------------------------------------------------------------------------------------------------------------------------------------------------------------------------------------------------------------------------------------------------------------------------------------------------------------------------------------------------------------------------------------------------------------------------------------------------------------------------------------------------------------------------------------------------------------------------------------------------------------------------------------------------------------------------------------------------------------------------------------------------------------------------------------------------------------------------------------------------------------------------------------------------------------------------------------------------------------------------------------------------------------------------------------------------------------------------------------------------------------------------------------------------------------------------------------------------------------------------------------------------------------------------------------------------------------------------------------------------------------------------------------|--------------------------------|-------------------|
| UPC APPROVED  ANSI APPROVED  X  ASME APPROVED  X  ASME APPROVED  YES  BODYSPRAYS INCLUDED  N/A  NUMBER OF BODYSPRAYS  N/A  BODYSPRAYS CONNECTION SIZE  HAND SHOWER FLOW RATE (GPM)  SOUGH-IN VALVE FLOW RATE (GPM)  INLETS QUANTITY  INLETS SIZE  OUTLETS QUANTITY  OUTLETS GUANTITY  ANDLE MATERIAL  HANDLE MATERIAL  BRASS  HANDLE STYLE  GOCLICK BUTTONS  HAND SHOWER HOSE INCLUDED  HAND SHOWER HOSE LENGTH  NO  INSTALLATION TYPE  WALL MOUNTED  MATERIAL  BRASS  PRESSURE BALANCE  NO  SCALD GUARD  YES  SHOWER ARM REACH  N/A  SHOWER HEAD HEIGHT  N/A  SHOWER HEAD HEIGHT  N/A  SHOWER HEAD HEIGHT  N/A  SHOWER HEAD HEIGHT  N/A  SHOWER HEAD WIDTH  SHOWER HEAD WIDTH  SHOWER HEAD WIDTH  SHOWER HEAD WIDTH  SHOWER H | MODEL                          | DAX-79909-ORB     |
| ANSI APPROVED  ASME APPROVED  YES  BODYSPRAYS INCLUDED  N/A  NUMBER OF BODYSPRAYS  N/A  BODYSPRAYS CONNECTION SIZE  HAND SHOWER FLOW RATE (GPM)  SHOWER HEAD FLOW RATE (GPM)  INLETS QUANTITY  INLETS SIZE  OUTLETS QUANTITY  OUTLETS SIZE  HANDLE MATERIAL  BRASS  HANDLE MATERIAL  BRASS  HANDLE STYLE  GOCLICK BUTTONS  HAND SHOWER HOSE INCLUDED  HAND SHOWER HOSE LENGTH  NO  INSTALLATION TYPE  WALL MOUNTED  MATERIAL  BRASS  PRESSURE BALANCE  NO  SCALD GUARD  YES  SHOWER ARM REACH  N/A  SHOWER HEAD HEIGHT  N/A  SHOWER HEAD HEIGHT  N/A  SHOWER HEAD HEIGHT  N/A  SHOWER HEAD HEIGHT  N/A  SHOWER HEAD SHAPE  N/A  SHOWER HEAD SHAPE  N/A  SHOWER HEAD N/A  SHOWER HEAD N/A  SHOWER HEAD N/A  SHOWER HEAD SHAPE  N/A  SHOWER HEAD N/A  SHOWER HEAD SHAPE  N/A  SHOWER BAR DIMENSION  NO  THERMOSTATIC  YES  VALVE TYPE  THERMOSTATIC                                                                                                                                                                                                                                                                                                                                                                                                                                                                      | ADA                            | Х                 |
| ASME APPROVED  BODYSPRAYS INCLUDED  N/A  NUMBER OF BODYSPRAYS  N/A  BODYSPRAYS CONNECTION SIZE  HAND SHOWER FLOW RATE (GPM)  SHOWER HEAD FLOW RATE (GPM)  INLETS QUANTITY  INLETS SIZE  OUTLETS QUANTITY  THANDLE MATERIAL  HANDLE MATERIAL  BRASS  HANDLE MATERIAL  BRASS  HANDLE STYLE  GOCLICK BUTTONS  HAND SHOWER HOSE INCLUDED  HAND SHOWER HOSE INCLUDED  MATERIAL  BRASS  PRESSURE BALANCE  SCALD GUARD  SCALD GUARD  SCALD GUARD  SHOWER ARM CONNECTION SIZE  N/A  SHOWER ARM CONNECTION SIZE  N/A  SHOWER HEAD  N/A  SHOWER HEAD SHAPE  N/A  SHOWER HEAD SHAPE  N/A  SHOWER HEAD N/A  SHOWER HEAD N/A  SHOWER HEAD SHAPE  N/A  SHOWER HEAD N/A  SHOWER HEAD SHAPE  N/A  SHOWER HEAD N/A  SHOWER HEAD SHAPE  N/A  SHOWER SALE  SHOWER SHAPE  N/A  SHOWER SHAPE  N/A  SHOWER SHAPE  N/A  SHO | UPC APPROVED                   | YES               |
| BODYSPRAYS INCLUDED N/A NUMBER OF BODYSPRAYS N/A BODYSPRAYS CONNECTION SIZE HAND SHOWER FLOW RATE (GPM) SHOWER HEAD FLOW RATE (GPM) SHOWER HEAD FLOW RATE (GPM) INLETS QUANTITY INLETS SIZE OUTLETS SIZE 1/2' OUTLETS SIZE 1/2' OUTLETS SIZE HANDLE MATERIAL BRASS HANDLE STYLE GOCLICK BUTTONS HAND SHOWER HOSE INCLUDED HAND SHOWER HOSE INCLUDED HAND SHOWER HOSE LENGTH INSTALLATION TYPE MATERIAL BRASS PRESSURE BALANCE NO SCALD GUARD YES SHOWER ARM REACH N/A SHOWER HEAD HEIGHT N/A SHOWER HEAD HEIGHT N/A SHOWER HEAD HEIGHT N/A SLIDE BAR INCLUDED NO SLIDE BAR DIMENSION NO THERMOSTATIC FINISH OIL RUBBED BRONZE                                                                                                                                                                                                                                                                                                                                                                                                                                                                                                                                                                                                                                                                                                                                                                                                                                                                                                                                                                                                                                                                                                                                                                                                                                                                                                                                                                                                                                                                                                  | ANSI APPROVED                  | Х                 |
| NUMBER OF BODYSPRAYS BODYSPRAYS CONNECTION SIZE HAND SHOWER FLOW RATE (GPM) SHOWER HEAD FLOW RATE (GPM) SHOWER HEAD FLOW RATE (GPM) INLETS QUANTITY INLETS SIZE OUTLETS SIZE OUTLETS SIZE 1/2' OUTLETS SIZE 1/2' HANDLE MATERIAL BRASS HANDLE MATERIAL BRASS HANDLE STYLE GOCLICK BUTTONS N/A HAND SHOWER HOSE INCLUDED NO HAND SHOWER HOSE LENGTH INSTALLATION TYPE WALL MOUNTED MATERIAL BRASS PRESSURE BALANCE NO SCALD GUARD YES SHOWER ARM REACH N/A SHOWER HEAD HEIGHT N/A SHOWER HEAD HEIGHT N/A SHOWER HEAD SHAPE N/A SHOWER HEAD WIDTH N/A SLIDE BAR INCLUDED NO THERMOSTATIC YES VALVE TYPE THERMOSTATIC FINISH OIL RUBBED BRONZE                                                                                                                                                                                                                                                                                                                                                                                                                                                                                                                                                                                                                                                                                                                                                                                                                                                                                                                                                                                                                                                                                                                                                                                                                                                                                                                                                                                                                                                                                    | ASME APPROVED                  | YES               |
| BODYSPRAYS CONNECTION SIZE  HAND SHOWER FLOW RATE (GPM)  SHOWER HEAD FLOW RATE (GPM)  SHOWER HEAD FLOW RATE (GPM)  ROUGH-IN VALVE FLOW RATE (GPM)  INLETS QUANTITY  INLETS SIZE  OUTLETS SIZE  1/2'  OUTLETS SIZE  1/2'  HANDLE MATERIAL  BRASS  HANDLE STYLE  GOCLICK BUTTONS  HAND SHOWER INCLUDED  NO  HAND SHOWER HOSE INCLUDED  NO  HAND SHOWER HOSE LENGTH  NO  INSTALLATION TYPE  WALL MOUNTED  MATERIAL  BRASS  PRESSURE BALANCE  NO  SCALD GUARD  YES  SHOWER ARM REACH  N/A  SHOWER HEAD  SHOWER HEAD  SHOWER HEAD  N/A  SHOWER HEAD HEIGHT  N/A  SHOWER HEAD SHAPE  N/A  SHOWER HEAD WIDTH  NO  SLIDE BAR INCLUDED  NO  THERMOSTATIC  YES  THERMOSTATIC  FINISH  OIL RUBBED BRONZE                                                                                                                                                                                                                                                                                                                                                                                                                                                                                                                                                                                                                                                                                                                                                                                                                                                                                                                                                                                                                                                                                                                                                                                                                                                                                                                                                                                                                                  | BODYSPRAYS INCLUDED            | N/A               |
| HAND SHOWER FLOW RATE (GPM)  SHOWER HEAD FLOW RATE (GPM)  ROUGH-IN VALVE FLOW RATE (GPM)  INLETS QUANTITY  INLETS SIZE  OUTLETS QUANTITY  OUTLETS SIZE  HANDLE MATERIAL  BRASS  HANDLE STYLE  GOCLICK BUTTONS  HAND SHOWER HOSE INCLUDED  HAND SHOWER HOSE LENGTH  NO  INSTALLATION TYPE  WALL MOUNTED  MATERIAL  BRASS  PRESSURE BALANCE  SCALD GUARD  SHOWER ARM REACH  SHOWER HEAD  SHOWER HEAD  NA  SHOWER HEAD  SHOWER HEAD  SHOWER HEAD WIDTH  NA  SLIDE BAR DIMENSION  NO  THERMOSTATIC  YES  THERMOSTATIC  FINISH  OIL RUBBED BRONZE                                                                                                                                                                                                                                                                                                                                                                                                                                                                                                                                                                                                                                                                                                                                                                                                                                                                                                                                                                                                                                                                                                                                                                                                                                                                                                                                                                    | NUMBER OF BODYSPRAYS           | N/A               |
| SHOWER HEAD FLOW RATE (GPM)  ROUGH-IN VALVE FLOW RATE (GPM)  INLETS QUANTITY  INLETS SIZE  OUTLETS QUANTITY  OUTLETS QUANTITY  A  OUTLETS SIZE  I/2'  OUTLETS SIZE  HANDLE MATERIAL  BRASS  HANDLE STYLE  GOCLICK BUTTONS  HAND SHOWER INCLUDED  HAND SHOWER HOSE INCLUDED  HAND SHOWER HOSE LENGTH  NO  INSTALLATION TYPE  WALL MOUNTED  MATERIAL  BRASS  PRESSURE BALANCE  NO  SCALD GUARD  SCALD GUARD  SHOWER ARM REACH  N/A  SHOWER HEAD  SHOWER HEAD  SHOWER HEAD  SHOWER HEAD  SHOWER HEAD WIDTH  N/A  SLIDE BAR DIMENSION  NO  THERMOSTATIC  YES  THERMOSTATIC  FINISH  OIL RUBBED BRONZE                                                                                                                                                                                                                                                                                                                                                                                                                                                                                                                                                                                                                                                                                                                                                                                                                                                                                                                                                                                                                                                                                                                                                                                                                                                                                                                                                                              | BODYSPRAYS CONNECTION SIZE     | N/A               |
| ROUGH-IN VALVE FLOW RATE (GPM)  INLETS QUANTITY  INLETS SIZE  OUTLETS QUANTITY  OUTLETS QUANTITY  OUTLETS SIZE  HANDLE MATERIAL  BRASS  HANDLE STYLE  GOCLICK BUTTONS  HAND SHOWER INCLUDED  HAND SHOWER HOSE INCLUDED  MATERIAL  MATERIAL  BRASS  N/A  HAND SHOWER HOSE LENGTH  NO  INSTALLATION TYPE  WALL MOUNTED  MATERIAL  BRASS  PRESSURE BALANCE  NO  SCALD GUARD  YES  SHOWER ARM REACH  N/A  SHOWER HEAD HEIGHT  N/A  SHOWER HEAD HEIGHT  N/A  SHOWER HEAD HEIGHT  N/A  SHOWER HEAD WIDTH  N/A  SHOWER HEAD WIDTH  N/A  SHOWER HEAD WIDTH  N/A  SLIDE BAR INCLUDED  NO  THERMOSTATIC  YES  THERMOSTATIC  YES  THERMOSTATIC                                                                                                                                                                                                                                                                                                                                                                                                                                                                                                                                                                                                                                                                                                                                                                                                                                                                                                                                                                                                                                                                                                                                                                                                                                                                                                                                                                                                                                                                                            | HAND SHOWER FLOW RATE (GPM)    | 5.22 GPM          |
| INLETS QUANTITY  INLETS SIZE  OUTLETS QUANTITY  OUTLETS SIZE  1/2'  HANDLE MATERIAL  BRASS  HANDLE STYLE  GOCLICK BUTTONS  HAND SHOWER INCLUDED  HAND SHOWER HOSE INCLUDED  NO  HAND SHOWER HOSE LENGTH  INSTALLATION TYPE  WALL MOUNTED  MATERIAL  BRASS  PRESSURE BALANCE  NO  SCALD GUARD  SCALD GUARD  SHOWER HEAD  SHOWER HEAD  SHOWER HEAD  SHOWER HEAD SHAPE  N/A  SHOWER HEAD WIDTH  N/A  SLIDE BAR INCLUDED  NO  THERMOSTATIC  YES  THERMOSTATIC  THERMOSTATIC                                                                                                                                                                                                                                                                                                                                                                                                                                                                                                                                                                                                                                                                                                                                                                                                                                                                                                                                                                                                                                                                                                                                                                                                                                                                                                                                                                                | SHOWER HEAD FLOW RATE (GPM)    | 5.22 GPM          |
| INLETS SIZE  OUTLETS QUANTITY  OUTLETS SIZE  HANDLE MATERIAL  HANDLE MATERIAL  HANDLE STYLE  GOCLICK BUTTONS  HAND SHOWER INCLUDED  HAND SHOWER HOSE INCLUDED  HAND SHOWER HOSE LENGTH  INSTALLATION TYPE  WALL MOUNTED  MATERIAL  BRASS  PRESSURE BALANCE  NO  SCALD GUARD  SCALD GUARD  SHOWER ARM REACH  SHOWER HEAD  SHOWER HEAD  SHOWER HEAD HEIGHT  N/A  SHOWER HEAD WIDTH  N/A  SLIDE BAR INCLUDED  NO  THERMOSTATIC  YES  THERMOSTATIC  FINISH  OIL RUBBED BRONZE                                                                                                                                                                                                                                                                                                                                                                                                                                                                                                                                                                                                                                                                                                                                                                                                                                                                                                                                                                                                                                                                                                                                                                                                                                                                                                                                                                                                                                                                                                                              | ROUGH-IN VALVE FLOW RATE (GPM) | 5.22 GPM          |
| OUTLETS QUANTITY  OUTLETS SIZE  1/2°  HANDLE MATERIAL  BRASS  HANDLE STYLE  GOCLICK BUTTONS  N/A  HAND SHOWER INCLUDED  NO  HAND SHOWER HOSE INCLUDED  NO  INSTALLATION TYPE  WALL MOUNTED  MATERIAL  BRASS  PRESSURE BALANCE  NO  SCALD GUARD  SHOWER ARM REACH  SHOWER ARM CONNECTION SIZE  N/A  SHOWER HEAD  N/A  SHOWER HEAD SHAPE  N/A  SHOWER HEAD WIDTH  N/A  SLIDE BAR INCLUDED  NO  THERMOSTATIC  YES  THERMOSTATIC  FINISH  OIL RUBBED BRONZE                                                                                                                                                                                                                                                                                                                                                                                                                                                                                                                                                                                                                                                                                                                                                                                                                                                                                                                                                                                                                                                                                                                                                                                                                                                                                                                                                                                                                                                                                                                                                                        | INLETS QUANTITY                | 2                 |
| OUTLETS SIZE  HANDLE MATERIAL  BRASS  HANDLE STYLE  DOUBLE  GOCLICK BUTTONS  N/A  HAND SHOWER INCLUDED  NO  HAND SHOWER HOSE INCLUDED  NO  INSTALLATION TYPE  WALL MOUNTED  MATERIAL  BRASS  PRESSURE BALANCE  NO  SCALD GUARD  SCALD GUARD  SHOWER ARM REACH  N/A  SHOWER HEAD  SHOWER HEAD  SHOWER HEAD  SHOWER HEAD SHAPE  SHOWER HEAD WIDTH  N/A  SHOWER HEAD WIDTH  N/A  SLIDE BAR INCLUDED  NO  SLIDE BAR DIMENSION  THERMOSTATIC  FINISH  OIL RUBBED BRONZE                                                                                                                                                                                                                                                                                                                                                                                                                                                                                                                                                                                                                                                                                                                                                                                                                                                                                                                                                                                                                                                                                                                                                                                                                                                                                                                                                                                                                                                                                                                                                                                                                                                             | INLETS SIZE                    | 1/2"              |
| HANDLE MATERIAL  HANDLE STYLE  GOCLICK BUTTONS  N/A  HAND SHOWER INCLUDED  NO  HAND SHOWER HOSE INCLUDED  NO  HAND SHOWER HOSE LENGTH  NO  INSTALLATION TYPE  WALL MOUNTED  MATERIAL  BRASS  PRESSURE BALANCE  NO  SCALD GUARD  YES  SHOWER ARM REACH  N/A  SHOWER HEAD  SHOWER HEAD  SHOWER HEAD HEIGHT  N/A  SHOWER HEAD WIDTH  N/A  SHOWER HEAD WIDTH  N/A  SLIDE BAR INCLUDED  NO  SLIDE BAR DIMENSION  NO  THERMOSTATIC  FINISH  OIL RUBBED BRONZE                                                                                                                                                                                                                                                                                                                                                                                                                                                                                                                                                                                                                                                                                                                                                                                                                                                                                                                                                                                                                                                                                                                                                                                                                                                                                                                                                                                                                                                                                                                                                                                                                                                                        | OUTLETS QUANTITY               | 3                 |
| HANDLE STYLE  GOCLICK BUTTONS  N/A  HAND SHOWER INCLUDED  NO  HAND SHOWER HOSE INCLUDED  NO  HAND SHOWER HOSE LENGTH  NO  INSTALLATION TYPE  WALL MOUNTED  MATERIAL  BRASS  PRESSURE BALANCE  NO  SCALD GUARD  YES  SHOWER ARM REACH  N/A  SHOWER HEAD  N/A  SHOWER HEAD  SHOWER HEAD HEIGHT  SHOWER HEAD WIDTH  N/A  SHOWER HEAD WIDTH  N/A  SLIDE BAR DIMENSION  NO  THERMOSTATIC  FINISH  OIL RUBBED BRONZE                                                                                                                                                                                                                                                                                                                                                                                                                                                                                                                                                                                                                                                                                                                                                                                                                                                                                                                                                                                                                                                                                                                                                                                                                                                                                                                                                                                                                                                                                                                                                                                                                                                                                                                 | OUTLETS SIZE                   | 1/2"              |
| GOCLICK BUTTONS  HAND SHOWER INCLUDED  HAND SHOWER HOSE INCLUDED  HAND SHOWER HOSE LENGTH  INSTALLATION TYPE  WALL MOUNTED  MATERIAL  BRASS  PRESSURE BALANCE  NO  SCALD GUARD  SCALD GUARD  SHOWER ARM REACH  N/A  SHOWER HEAD  N/A  SHOWER HEAD HEIGHT  SHOWER HEAD HOAD  SHOWER HEAD WIDTH  N/A  SHOWER HEAD WIDTH  N/A  SHOWER HEAD WIDTH  N/A  SLIDE BAR INCLUDED  NO  THERMOSTATIC  YES  THERMOSTATIC  FINISH  OIL RUBBED BRONZE                                                                                                                                                                                                                                                                                                                                                                                                                                                                                                                                                                                                                                                                                                                                                                                                                                                                                                                                                                                                                                                                                                                                                                                                                                                                                                                                                                                                                                                                                                                                                                                                                                                                                         | HANDLE MATERIAL                | BRASS             |
| HAND SHOWER INCLUDED  HAND SHOWER HOSE INCLUDED  NO  HAND SHOWER HOSE LENGTH  INSTALLATION TYPE  WALL MOUNTED  MATERIAL  BRASS  PRESSURE BALANCE  NO  SCALD GUARD  YES  SHOWER ARM REACH  N/A  SHOWER HEAD  N/A  SHOWER HEAD  N/A  SHOWER HEAD HEIGHT  N/A  SHOWER HEAD WIDTH  N/A  SHOWER HEAD WIDTH  N/A  SLIDE BAR INCLUDED  NO  THERMOSTATIC  YES  THERMOSTATIC  FINISH  NO  NO  THERMOSTATIC  OIL RUBBED BRONZE                                                                                                                                                                                                                                                                                                                                                                                                                                                                                                                                                                                                                                                                                                                                                                                                                                                                                                                                                                                                                                                                                                                                                                                                                                                                                                                                                                                                                                                                                                                                                                                                                                                                                                           | HANDLE STYLE                   | DOUBLE            |
| HAND SHOWER HOSE INCLUDED  HAND SHOWER HOSE LENGTH  INSTALLATION TYPE  MATERIAL  MATERIAL  BRASS  PRESSURE BALANCE  NO  SCALD GUARD  YES  SHOWER ARM REACH  N/A  SHOWER HEAD  N/A  SHOWER HEAD HEIGHT  N/A  SHOWER HEAD WIDTH  N/A  SHOWER HEAD WIDTH  N/A  SLIDE BAR INCLUDED  NO  THERMOSTATIC  YES  THERMOSTATIC  FINISH  NO  WALL MOUNTED  NO  WALL MOUNTED  NO  WALL MOUNTED  NO  THERMOSTATIC  OIL RUBBED BRONZE                                                                                                                                                                                                                                                                                                                                                                                                                                                                                                                                                                                                                                                                                                                                                                                                                                                                                                                                                                                                                                                                                                                                                                                                                                                                                                                                                                                                                                                                                                                                                                                                                                                                                                         | GOCLICK BUTTONS                | N/A               |
| HAND SHOWER HOSE LENGTH  INSTALLATION TYPE  WALL MOUNTED  MATERIAL  BRASS  PRESSURE BALANCE  NO  SCALD GUARD  YES  SHOWER ARM REACH  N/A  SHOWER HEAD  N/A  SHOWER HEAD  N/A  SHOWER HEAD HEIGHT  N/A  SHOWER HEAD SHAPE  N/A  SHOWER HEAD WIDTH  N/A  SLIDE BAR INCLUDED  NO  THERMOSTATIC  YES  THERMOSTATIC  FINISH  NO  WALL MOUNTED  WALL MOUNTED  NO  THERMOSTATIC  OIL RUBBED BRONZE                                                                                                                                                                                                                                                                                                                                                                                                                                                                                                                                                                                                                                                                                                                                                                                                                                                                                                                                                                                                                                                                                                                                                                                                                                                                                                                                                                                                                                                                                                                                                                                                                                                                                                                                    | HAND SHOWER INCLUDED           | NO                |
| INSTALLATION TYPE  MATERIAL  BRASS  PRESSURE BALANCE  NO  SCALD GUARD  YES  SHOWER ARM REACH  N/A  SHOWER ARM CONNECTION SIZE  N/A  SHOWER HEAD  N/A  SHOWER HEAD HEIGHT  N/A  SHOWER HEAD SHAPE  N/A  SHOWER HEAD WIDTH  N/A  SLIDE BAR INCLUDED  NO  THERMOSTATIC  YES  VALVE TYPE  THERMOSTATIC  FINISH  NO  BRASS  NO  NO  THERMOSTATIC  OIL RUBBED BRONZE                                                                                                                                                                                                                                                                                                                                                                                                                                                                                                                                                                                                                                                                                                                                                                                                                                                                                                                                                                                                                                                                                                                                                                                                                                                                                                                                                                                                                                                                                                                                                                                                                                                                                                                                                                 | HAND SHOWER HOSE INCLUDED      | NO                |
| MATERIAL BRASS  PRESSURE BALANCE NO  SCALD GUARD YES  SHOWER ARM REACH N/A  SHOWER ARM CONNECTION SIZE N/A  SHOWER HEAD N/A  SHOWER HEAD HEIGHT N/A  SHOWER HEAD SHAPE N/A  SHOWER HEAD WIDTH N/A  SLIDE BAR INCLUDED NO  SLIDE BAR DIMENSION NO  THERMOSTATIC YES  VALVE TYPE THERMOSTATIC  FINISH OIL RUBBED BRONZE                                                                                                                                                                                                                                                                                                                                                                                                                                                                                                                                                                                                                                                                                                                                                                                                                                                                                                                                                                                                                                                                                                                                                                                                                                                                                                                                                                                                                                                                                                                                                                                                                                                                                                                                                                                                          | HAND SHOWER HOSE LENGTH        | NO                |
| PRESSURE BALANCE  SCALD GUARD  YES  SHOWER ARM REACH  N/A  SHOWER ARM CONNECTION SIZE  N/A  SHOWER HEAD  N/A  SHOWER HEAD HEIGHT  N/A  SHOWER HEAD SHAPE  N/A  SHOWER HEAD WIDTH  N/A  SLIDE BAR INCLUDED  NO  SLIDE BAR DIMENSION  THERMOSTATIC  YES  VALVE TYPE  THERMOSTATIC  FINISH  OIL RUBBED BRONZE                                                                                                                                                                                                                                                                                                                                                                                                                                                                                                                                                                                                                                                                                                                                                                                                                                                                                                                                                                                                                                                                                                                                                                                                                                                                                                                                                                                                                                                                                                                                                                                                                                                                                                                                                                                                                     | INSTALLATION TYPE              | WALL MOUNTED      |
| SCALD GUARD  SHOWER ARM REACH  SHOWER ARM CONNECTION SIZE  N/A  SHOWER HEAD  N/A  SHOWER HEAD HEIGHT  N/A  SHOWER HEAD SHAPE  N/A  SHOWER HEAD WIDTH  N/A  SLIDE BAR INCLUDED  NO  SLIDE BAR DIMENSION  THERMOSTATIC  YES  VALVE TYPE  THERMOSTATIC  FINISH  OIL RUBBED BRONZE                                                                                                                                                                                                                                                                                                                                                                                                                                                                                                                                                                                                                                                                                                                                                                                                                                                                                                                                                                                                                                                                                                                                                                                                                                                                                                                                                                                                                                                                                                                                                                                                                                                                                                                                                                                                                                                 | MATERIAL                       | BRASS             |
| SHOWER ARM REACH  SHOWER ARM CONNECTION SIZE  N/A  SHOWER HEAD  N/A  SHOWER HEAD HEIGHT  N/A  SHOWER HEAD SHAPE  N/A  SHOWER HEAD WIDTH  N/A  SLIDE BAR INCLUDED  NO  SLIDE BAR DIMENSION  THERMOSTATIC  VALVE TYPE  THERMOSTATIC  FINISH  OIL RUBBED BRONZE                                                                                                                                                                                                                                                                                                                                                                                                                                                                                                                                                                                                                                                                                                                                                                                                                                                                                                                                                                                                                                                                                                                                                                                                                                                                                                                                                                                                                                                                                                                                                                                                                                                                                                                                                                                                                                                                   | PRESSURE BALANCE               | NO                |
| SHOWER ARM CONNECTION SIZE  SHOWER HEAD  N/A  SHOWER HEAD HEIGHT  N/A  SHOWER HEAD SHAPE  N/A  SHOWER HEAD WIDTH  N/A  SLIDE BAR INCLUDED  NO  SLIDE BAR DIMENSION  THERMOSTATIC  VALVE TYPE  THERMOSTATIC  FINISH  OIL RUBBED BRONZE                                                                                                                                                                                                                                                                                                                                                                                                                                                                                                                                                                                                                                                                                                                                                                                                                                                                                                                                                                                                                                                                                                                                                                                                                                                                                                                                                                                                                                                                                                                                                                                                                                                                                                                                                                                                                                                                                          | SCALD GUARD                    | YES               |
| SHOWER HEAD  SHOWER HEAD HEIGHT  N/A  SHOWER HEAD SHAPE  N/A  SHOWER HEAD WIDTH  N/A  SLIDE BAR INCLUDED  NO  SLIDE BAR DIMENSION  THERMOSTATIC  VALVE TYPE  THERMOSTATIC  FINISH  OIL RUBBED BRONZE                                                                                                                                                                                                                                                                                                                                                                                                                                                                                                                                                                                                                                                                                                                                                                                                                                                                                                                                                                                                                                                                                                                                                                                                                                                                                                                                                                                                                                                                                                                                                                                                                                                                                                                                                                                                                                                                                                                           | SHOWER ARM REACH               | N/A               |
| SHOWER HEAD HEIGHT  SHOWER HEAD SHAPE  N/A  SHOWER HEAD WIDTH  N/A  SLIDE BAR INCLUDED  NO  SLIDE BAR DIMENSION  THERMOSTATIC  VALVE TYPE  THERMOSTATIC  FINISH  OIL RUBBED BRONZE                                                                                                                                                                                                                                                                                                                                                                                                                                                                                                                                                                                                                                                                                                                                                                                                                                                                                                                                                                                                                                                                                                                                                                                                                                                                                                                                                                                                                                                                                                                                                                                                                                                                                                                                                                                                                                                                                                                                             | SHOWER ARM CONNECTION SIZE     | N/A               |
| SHOWER HEAD SHAPE  SHOWER HEAD WIDTH  N/A  SLIDE BAR INCLUDED  NO  SLIDE BAR DIMENSION  THERMOSTATIC  VALVE TYPE  THERMOSTATIC  FINISH  OIL RUBBED BRONZE                                                                                                                                                                                                                                                                                                                                                                                                                                                                                                                                                                                                                                                                                                                                                                                                                                                                                                                                                                                                                                                                                                                                                                                                                                                                                                                                                                                                                                                                                                                                                                                                                                                                                                                                                                                                                                                                                                                                                                      | SHOWER HEAD                    | N/A               |
| SHOWER HEAD WIDTH  SLIDE BAR INCLUDED  NO SLIDE BAR DIMENSION  THERMOSTATIC  VALVE TYPE  THERMOSTATIC  FINISH  OIL RUBBED BRONZE                                                                                                                                                                                                                                                                                                                                                                                                                                                                                                                                                                                                                                                                                                                                                                                                                                                                                                                                                                                                                                                                                                                                                                                                                                                                                                                                                                                                                                                                                                                                                                                                                                                                                                                                                                                                                                                                                                                                                                                               | SHOWER HEAD HEIGHT             | N/A               |
| SLIDE BAR INCLUDED NO SLIDE BAR DIMENSION NO THERMOSTATIC YES VALVE TYPE THERMOSTATIC FINISH OIL RUBBED BRONZE                                                                                                                                                                                                                                                                                                                                                                                                                                                                                                                                                                                                                                                                                                                                                                                                                                                                                                                                                                                                                                                                                                                                                                                                                                                                                                                                                                                                                                                                                                                                                                                                                                                                                                                                                                                                                                                                                                                                                                                                                 | SHOWER HEAD SHAPE              | N/A               |
| SLIDE BAR DIMENSION NO THERMOSTATIC YES VALVE TYPE THERMOSTATIC FINISH OIL RUBBED BRONZE                                                                                                                                                                                                                                                                                                                                                                                                                                                                                                                                                                                                                                                                                                                                                                                                                                                                                                                                                                                                                                                                                                                                                                                                                                                                                                                                                                                                                                                                                                                                                                                                                                                                                                                                                                                                                                                                                                                                                                                                                                       | SHOWER HEAD WIDTH              | N/A               |
| THERMOSTATIC YES  VALVE TYPE THERMOSTATIC  FINISH OIL RUBBED BRONZE                                                                                                                                                                                                                                                                                                                                                                                                                                                                                                                                                                                                                                                                                                                                                                                                                                                                                                                                                                                                                                                                                                                                                                                                                                                                                                                                                                                                                                                                                                                                                                                                                                                                                                                                                                                                                                                                                                                                                                                                                                                            | SLIDE BAR INCLUDED             | NO                |
| VALVE TYPE THERMOSTATIC  FINISH OIL RUBBED BRONZE                                                                                                                                                                                                                                                                                                                                                                                                                                                                                                                                                                                                                                                                                                                                                                                                                                                                                                                                                                                                                                                                                                                                                                                                                                                                                                                                                                                                                                                                                                                                                                                                                                                                                                                                                                                                                                                                                                                                                                                                                                                                              | SLIDE BAR DIMENSION            | NO                |
| FINISH OIL RUBBED BRONZE                                                                                                                                                                                                                                                                                                                                                                                                                                                                                                                                                                                                                                                                                                                                                                                                                                                                                                                                                                                                                                                                                                                                                                                                                                                                                                                                                                                                                                                                                                                                                                                                                                                                                                                                                                                                                                                                                                                                                                                                                                                                                                       | THERMOSTATIC                   | YES               |
|                                                                                                                                                                                                                                                                                                                                                                                                                                                                                                                                                                                                                                                                                                                                                                                                                                                                                                                                                                                                                                                                                                                                                                                                                                                                                                                                                                                                                                                                                                                                                                                                                                                                                                                                                                                                                                                                                                                                                                                                                                                                                                                                | VALVE TYPE                     | THERMOSTATIC      |
| SHAPE ROUND                                                                                                                                                                                                                                                                                                                                                                                                                                                                                                                                                                                                                                                                                                                                                                                                                                                                                                                                                                                                                                                                                                                                                                                                                                                                                                                                                                                                                                                                                                                                                                                                                                                                                                                                                                                                                                                                                                                                                                                                                                                                                                                    | FINISH                         | OIL RUBBED BRONZE |
|                                                                                                                                                                                                                                                                                                                                                                                                                                                                                                                                                                                                                                                                                                                                                                                                                                                                                                                                                                                                                                                                                                                                                                                                                                                                                                                                                                                                                                                                                                                                                                                                                                                                                                                                                                                                                                                                                                                                                                                                                                                                                                                                | SHAPE                          | ROUND             |