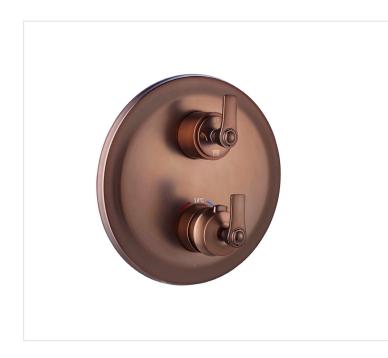

## **FEATURES**

- Three functions
- Thermostatic
- Ceramic cartridge
- Brass bodyORB finish

| MODEL ADA ADA X  UPC APPROVED YES  ANSI APPROVED X  ASME APPROVED YES  BODYSPRAYS INCLUDED N/A  NUMBER OF BODYSPRAYS N/A  BODYSPRAYS CONNECTION SIZE HAND SHOWER FLOW RATE (GPM) S.22 GPM SHOWER HEAD FLOW RATE (GPM) S.22 GPM INLETS QUANTITY INLETS SIZE OUTLETS SIZE HANDLE MATERIAL BRASS HANDLE STYLE DOUBLE GOCLICK BUTTONS N/A  HAND SHOWER HOSE INCLUDED NO HAND SHOWER HOSE LENGTH NO SCALD GUARD SHOWER BALANCE NO SCALD GUARD SHOWER HEAD HEIGHT N/A SHOWER HEAD SHAPE N/A SHOWER HEAD WIDTH N/A SLIDE BAR INCLUDED NO SLIDE BAR DIMENSION NO THERMOSTATIC YES NAME SHAPE ROUND                                                                                                                                                                                                                                                                                                                                                                                                                                                                                                                                                                                                                                                                                                                                                                                                                                                                                                                                      | SHOWER VALVE <b>E</b>          | DAX-79909-ORB     |
|--------------------------------------------------------------------------------------------------------------------------------------------------------------------------------------------------------------------------------------------------------------------------------------------------------------------------------------------------------------------------------------------------------------------------------------------------------------------------------------------------------------------------------------------------------------------------------------------------------------------------------------------------------------------------------------------------------------------------------------------------------------------------------------------------------------------------------------------------------------------------------------------------------------------------------------------------------------------------------------------------------------------------------------------------------------------------------------------------------------------------------------------------------------------------------------------------------------------------------------------------------------------------------------------------------------------------------------------------------------------------------------------------------------------------------------------------------------------------------------------------------------------------------------------------------------------------------------------------------------------------------------------------------------------------------------------------------------------------------------------------------------------------------------------------------------------------------------------------------------------------------------------------------------------------------------------------------------------------------------------------------------------------------------------------------------------------------------------------------------------------------|--------------------------------|-------------------|
| UPC APPROVED  ANSI APPROVED  X  ASME APPROVED  X  ASME APPROVED  YES  BODYSPRAYS INCLUDED  N/A  NUMBER OF BODYSPRAYS  N/A  BODYSPRAYS CONNECTION SIZE  HAND SHOWER FLOW RATE (GPM)  SOUGH-IN VALVE FLOW RATE (GPM)  INLETS QUANTITY  INLETS SIZE  OUTLETS QUANTITY  OUTLETS GUANTITY  ANDLE MATERIAL  HANDLE MATERIAL  BRASS  HANDLE STYLE  GOCLICK BUTTONS  HAND SHOWER HOSE INCLUDED  HAND SHOWER HOSE LENGTH  NO  INSTALLATION TYPE  WALL MOUNTED  MATERIAL  BRASS  PRESSURE BALANCE  NO  SCALD GUARD  YES  SHOWER ARM REACH  N/A  SHOWER HEAD HEIGHT  N/A  SHOWER HEAD HEIGHT  N/A  SHOWER HEAD HEIGHT  N/A  SHOWER HEAD HEIGHT  N/A  SHOWER HEAD WIDTH  SHOWER HEAD WIDTH  SHOWER HEAD WIDTH  SHOWER HEAD WIDTH  SHOWER H | MODEL                          | DAX-79909-ORB     |
| ANSI APPROVED  ASME APPROVED  YES  BODYSPRAYS INCLUDED  N/A  NUMBER OF BODYSPRAYS  N/A  BODYSPRAYS CONNECTION SIZE  HAND SHOWER FLOW RATE (GPM)  SHOWER HEAD FLOW RATE (GPM)  INLETS QUANTITY  INLETS SIZE  OUTLETS QUANTITY  OUTLETS SIZE  HANDLE MATERIAL  BRASS  HANDLE MATERIAL  BRASS  HANDLE STYLE  GOCLICK BUTTONS  HAND SHOWER HOSE INCLUDED  HAND SHOWER HOSE LENGTH  NO  INSTALLATION TYPE  WALL MOUNTED  MATERIAL  BRASS  PRESSURE BALANCE  NO  SCALD GUARD  YES  SHOWER ARM REACH  N/A  SHOWER HEAD HEIGHT  N/A  SHOWER HEAD HEIGHT  N/A  SHOWER HEAD HEIGHT  N/A  SHOWER HEAD HEIGHT  N/A  SHOWER HEAD SHAPE  N/A  SHOWER HEAD SHAPE  N/A  SHOWER HEAD N/A  SHOWER HEAD N/A  SHOWER HEAD N/A  SHOWER HEAD SHAPE  N/A  SHOWER HEAD N/A  SHOWER HEAD SHAPE  N/A  SHOWER BAR DIMENSION  NO  THERMOSTATIC  YES  VALVE TYPE  THERMOSTATIC                                                                                                                                                                                                                                                                                                                                                                                                                                                                      | ADA                            | Х                 |
| ASME APPROVED  BODYSPRAYS INCLUDED  N/A  NUMBER OF BODYSPRAYS  N/A  BODYSPRAYS CONNECTION SIZE  HAND SHOWER FLOW RATE (GPM)  SHOWER HEAD FLOW RATE (GPM)  INLETS QUANTITY  INLETS SIZE  OUTLETS QUANTITY  THANDLE MATERIAL  HANDLE MATERIAL  BRASS  HANDLE MATERIAL  BRASS  HANDLE STYLE  GOCLICK BUTTONS  HAND SHOWER HOSE INCLUDED  HAND SHOWER HOSE INCLUDED  MATERIAL  BRASS  PRESSURE BALANCE  SCALD GUARD  SCALD GUARD  SCALD GUARD  SHOWER ARM CONNECTION SIZE  N/A  SHOWER ARM CONNECTION SIZE  N/A  SHOWER HEAD  N/A  SHOWER HEAD SHAPE  N/A  SHOWER HEAD SHAPE  N/A  SHOWER HEAD N/A  SHOWER HEAD N/A  SHOWER HEAD SHAPE  N/A  SHOWER HEAD N/A  SHOWER HEAD SHAPE  N/A  SHOWER HEAD N/A  SHOWER HEAD SHAPE  N/A  SHOWER SALE  SHOWER SHAPE  N/A  SHOWER SHAPE  N/A  SHOWER SHAPE  N/A  SHO | UPC APPROVED                   | YES               |
| BODYSPRAYS INCLUDED N/A NUMBER OF BODYSPRAYS N/A BODYSPRAYS CONNECTION SIZE HAND SHOWER FLOW RATE (GPM) SHOWER HEAD FLOW RATE (GPM) SHOWER HEAD FLOW RATE (GPM) INLETS QUANTITY INLETS SIZE OUTLETS SIZE 1/2' OUTLETS SIZE 1/2' OUTLETS SIZE HANDLE MATERIAL BRASS HANDLE STYLE GOCLICK BUTTONS HAND SHOWER HOSE INCLUDED HAND SHOWER HOSE INCLUDED HAND SHOWER HOSE LENGTH INSTALLATION TYPE MATERIAL BRASS PRESSURE BALANCE NO SCALD GUARD YES SHOWER ARM REACH N/A SHOWER HEAD HEIGHT N/A SHOWER HEAD HEIGHT N/A SHOWER HEAD HEIGHT N/A SLIDE BAR INCLUDED NO SLIDE BAR DIMENSION NO THERMOSTATIC FINISH OIL RUBBED BRONZE                                                                                                                                                                                                                                                                                                                                                                                                                                                                                                                                                                                                                                                                                                                                                                                                                                                                                                                                                                                                                                                                                                                                                                                                                                                                                                                                                                                                                                                                                                  | ANSI APPROVED                  | Х                 |
| NUMBER OF BODYSPRAYS BODYSPRAYS CONNECTION SIZE HAND SHOWER FLOW RATE (GPM) SHOWER HEAD FLOW RATE (GPM) SHOWER HEAD FLOW RATE (GPM) INLETS QUANTITY INLETS SIZE OUTLETS SIZE OUTLETS SIZE 1/2' OUTLETS SIZE 1/2' HANDLE MATERIAL BRASS HANDLE MATERIAL BRASS HANDLE STYLE GOCLICK BUTTONS N/A HAND SHOWER HOSE INCLUDED NO HAND SHOWER HOSE LENGTH INSTALLATION TYPE WALL MOUNTED MATERIAL BRASS PRESSURE BALANCE NO SCALD GUARD YES SHOWER ARM REACH N/A SHOWER HEAD HEIGHT N/A SHOWER HEAD HEIGHT N/A SHOWER HEAD SHAPE N/A SHOWER HEAD WIDTH N/A SLIDE BAR INCLUDED NO THERMOSTATIC YES VALVE TYPE THERMOSTATIC FINISH OIL RUBBED BRONZE                                                                                                                                                                                                                                                                                                                                                                                                                                                                                                                                                                                                                                                                                                                                                                                                                                                                                                                                                                                                                                                                                                                                                                                                                                                                                                                                                                                                                                                                                    | ASME APPROVED                  | YES               |
| BODYSPRAYS CONNECTION SIZE  HAND SHOWER FLOW RATE (GPM)  SHOWER HEAD FLOW RATE (GPM)  SHOWER HEAD FLOW RATE (GPM)  ROUGH-IN VALVE FLOW RATE (GPM)  INLETS QUANTITY  INLETS SIZE  OUTLETS SIZE  1/2'  OUTLETS SIZE  1/2'  HANDLE MATERIAL  BRASS  HANDLE STYLE  GOCLICK BUTTONS  HAND SHOWER INCLUDED  NO  HAND SHOWER HOSE INCLUDED  NO  HAND SHOWER HOSE LENGTH  NO  INSTALLATION TYPE  WALL MOUNTED  MATERIAL  BRASS  PRESSURE BALANCE  NO  SCALD GUARD  YES  SHOWER ARM REACH  N/A  SHOWER HEAD  SHOWER HEAD  SHOWER HEAD  N/A  SHOWER HEAD HEIGHT  N/A  SHOWER HEAD SHAPE  N/A  SHOWER HEAD WIDTH  NO  SLIDE BAR INCLUDED  NO  THERMOSTATIC  YES  THERMOSTATIC  FINISH  OIL RUBBED BRONZE                                                                                                                                                                                                                                                                                                                                                                                                                                                                                                                                                                                                                                                                                                                                                                                                                                                                                                                                                                                                                                                                                                                                                                                                                                                                                                                                                                                                                                  | BODYSPRAYS INCLUDED            | N/A               |
| HAND SHOWER FLOW RATE (GPM)  SHOWER HEAD FLOW RATE (GPM)  ROUGH-IN VALVE FLOW RATE (GPM)  INLETS QUANTITY  INLETS SIZE  OUTLETS QUANTITY  OUTLETS SIZE  HANDLE MATERIAL  BRASS  HANDLE STYLE  GOCLICK BUTTONS  HAND SHOWER HOSE INCLUDED  HAND SHOWER HOSE LENGTH  NO  INSTALLATION TYPE  WALL MOUNTED  MATERIAL  BRASS  PRESSURE BALANCE  SCALD GUARD  SHOWER ARM REACH  SHOWER HEAD  SHOWER HEAD  NA  SHOWER HEAD  SHOWER HEAD  SHOWER HEAD WIDTH  NA  SLIDE BAR DIMENSION  NO  THERMOSTATIC  YES  THERMOSTATIC  FINISH  OIL RUBBED BRONZE                                                                                                                                                                                                                                                                                                                                                                                                                                                                                                                                                                                                                                                                                                                                                                                                                                                                                                                                                                                                                                                                                                                                                                                                                                                                                                                                                                    | NUMBER OF BODYSPRAYS           | N/A               |
| SHOWER HEAD FLOW RATE (GPM)  ROUGH-IN VALVE FLOW RATE (GPM)  INLETS QUANTITY  INLETS SIZE  OUTLETS QUANTITY  OUTLETS QUANTITY  A  OUTLETS SIZE  I/2'  OUTLETS SIZE  HANDLE MATERIAL  BRASS  HANDLE STYLE  GOCLICK BUTTONS  HAND SHOWER INCLUDED  HAND SHOWER HOSE INCLUDED  HAND SHOWER HOSE LENGTH  NO  INSTALLATION TYPE  WALL MOUNTED  MATERIAL  BRASS  PRESSURE BALANCE  NO  SCALD GUARD  SCALD GUARD  SHOWER ARM REACH  N/A  SHOWER HEAD  SHOWER HEAD  SHOWER HEAD  SHOWER HEAD  SHOWER HEAD WIDTH  N/A  SLIDE BAR DIMENSION  NO  THERMOSTATIC  YES  THERMOSTATIC  FINISH  OIL RUBBED BRONZE                                                                                                                                                                                                                                                                                                                                                                                                                                                                                                                                                                                                                                                                                                                                                                                                                                                                                                                                                                                                                                                                                                                                                                                                                                                                                                                                                                              | BODYSPRAYS CONNECTION SIZE     | N/A               |
| ROUGH-IN VALVE FLOW RATE (GPM)  INLETS QUANTITY  INLETS SIZE  OUTLETS QUANTITY  OUTLETS QUANTITY  OUTLETS SIZE  HANDLE MATERIAL  BRASS  HANDLE STYLE  GOCLICK BUTTONS  HAND SHOWER INCLUDED  HAND SHOWER HOSE INCLUDED  MATERIAL  MATERIAL  BRASS  N/A  HAND SHOWER HOSE LENGTH  NO  INSTALLATION TYPE  WALL MOUNTED  MATERIAL  BRASS  PRESSURE BALANCE  NO  SCALD GUARD  YES  SHOWER ARM REACH  N/A  SHOWER HEAD HEIGHT  N/A  SHOWER HEAD HEIGHT  N/A  SHOWER HEAD HEIGHT  N/A  SHOWER HEAD WIDTH  N/A  SHOWER HEAD WIDTH  N/A  SHOWER HEAD WIDTH  N/A  SLIDE BAR INCLUDED  NO  THERMOSTATIC  YES  THERMOSTATIC  YES  THERMOSTATIC                                                                                                                                                                                                                                                                                                                                                                                                                                                                                                                                                                                                                                                                                                                                                                                                                                                                                                                                                                                                                                                                                                                                                                                                                                                                                                                                                                                                                                                                                            | HAND SHOWER FLOW RATE (GPM)    | 5.22 GPM          |
| INLETS QUANTITY  INLETS SIZE  OUTLETS QUANTITY  OUTLETS SIZE  1/2'  HANDLE MATERIAL  BRASS  HANDLE STYLE  GOCLICK BUTTONS  HAND SHOWER INCLUDED  HAND SHOWER HOSE INCLUDED  NO  HAND SHOWER HOSE LENGTH  INSTALLATION TYPE  WALL MOUNTED  MATERIAL  BRASS  PRESSURE BALANCE  NO  SCALD GUARD  SCALD GUARD  SHOWER HEAD  SHOWER HEAD  SHOWER HEAD  SHOWER HEAD SHAPE  N/A  SHOWER HEAD WIDTH  N/A  SLIDE BAR INCLUDED  NO  THERMOSTATIC  YES  THERMOSTATIC  THERMOSTATIC                                                                                                                                                                                                                                                                                                                                                                                                                                                                                                                                                                                                                                                                                                                                                                                                                                                                                                                                                                                                                                                                                                                                                                                                                                                                                                                                                                                | SHOWER HEAD FLOW RATE (GPM)    | 5.22 GPM          |
| INLETS SIZE  OUTLETS QUANTITY  OUTLETS SIZE  HANDLE MATERIAL  HANDLE MATERIAL  HANDLE STYLE  GOCLICK BUTTONS  HAND SHOWER INCLUDED  HAND SHOWER HOSE INCLUDED  HAND SHOWER HOSE LENGTH  INSTALLATION TYPE  WALL MOUNTED  MATERIAL  BRASS  PRESSURE BALANCE  NO  SCALD GUARD  SCALD GUARD  SHOWER ARM REACH  SHOWER HEAD  SHOWER HEAD  SHOWER HEAD HEIGHT  N/A  SHOWER HEAD WIDTH  N/A  SLIDE BAR INCLUDED  NO  THERMOSTATIC  YES  THERMOSTATIC  FINISH  OIL RUBBED BRONZE                                                                                                                                                                                                                                                                                                                                                                                                                                                                                                                                                                                                                                                                                                                                                                                                                                                                                                                                                                                                                                                                                                                                                                                                                                                                                                                                                                                                                                                                                                                              | ROUGH-IN VALVE FLOW RATE (GPM) | 5.22 GPM          |
| OUTLETS QUANTITY  OUTLETS SIZE  1/2°  HANDLE MATERIAL  BRASS  HANDLE STYLE  GOCLICK BUTTONS  N/A  HAND SHOWER INCLUDED  NO  HAND SHOWER HOSE INCLUDED  NO  INSTALLATION TYPE  WALL MOUNTED  MATERIAL  BRASS  PRESSURE BALANCE  NO  SCALD GUARD  SHOWER ARM REACH  SHOWER ARM CONNECTION SIZE  N/A  SHOWER HEAD  N/A  SHOWER HEAD SHAPE  N/A  SHOWER HEAD WIDTH  N/A  SLIDE BAR INCLUDED  NO  THERMOSTATIC  YES  THERMOSTATIC  FINISH  OIL RUBBED BRONZE                                                                                                                                                                                                                                                                                                                                                                                                                                                                                                                                                                                                                                                                                                                                                                                                                                                                                                                                                                                                                                                                                                                                                                                                                                                                                                                                                                                                                                                                                                                                                                        | INLETS QUANTITY                | 2                 |
| OUTLETS SIZE  HANDLE MATERIAL  BRASS  HANDLE STYLE  DOUBLE  GOCLICK BUTTONS  N/A  HAND SHOWER INCLUDED  NO  HAND SHOWER HOSE INCLUDED  NO  INSTALLATION TYPE  WALL MOUNTED  MATERIAL  BRASS  PRESSURE BALANCE  NO  SCALD GUARD  SCALD GUARD  SHOWER ARM REACH  N/A  SHOWER HEAD  SHOWER HEAD  SHOWER HEAD  SHOWER HEAD SHAPE  SHOWER HEAD WIDTH  N/A  SHOWER HEAD WIDTH  N/A  SLIDE BAR INCLUDED  NO  SLIDE BAR DIMENSION  THERMOSTATIC  FINISH  OIL RUBBED BRONZE                                                                                                                                                                                                                                                                                                                                                                                                                                                                                                                                                                                                                                                                                                                                                                                                                                                                                                                                                                                                                                                                                                                                                                                                                                                                                                                                                                                                                                                                                                                                                                                                                                                             | INLETS SIZE                    | 1/2"              |
| HANDLE MATERIAL  HANDLE STYLE  GOCLICK BUTTONS  N/A  HAND SHOWER INCLUDED  NO  HAND SHOWER HOSE INCLUDED  NO  HAND SHOWER HOSE LENGTH  NO  INSTALLATION TYPE  WALL MOUNTED  MATERIAL  BRASS  PRESSURE BALANCE  NO  SCALD GUARD  YES  SHOWER ARM REACH  N/A  SHOWER HEAD  SHOWER HEAD  SHOWER HEAD HEIGHT  N/A  SHOWER HEAD WIDTH  N/A  SHOWER HEAD WIDTH  N/A  SLIDE BAR INCLUDED  NO  SLIDE BAR DIMENSION  NO  THERMOSTATIC  FINISH  OIL RUBBED BRONZE                                                                                                                                                                                                                                                                                                                                                                                                                                                                                                                                                                                                                                                                                                                                                                                                                                                                                                                                                                                                                                                                                                                                                                                                                                                                                                                                                                                                                                                                                                                                                                                                                                                                        | OUTLETS QUANTITY               | 3                 |
| HANDLE STYLE  GOCLICK BUTTONS  N/A  HAND SHOWER INCLUDED  NO  HAND SHOWER HOSE INCLUDED  NO  HAND SHOWER HOSE LENGTH  NO  INSTALLATION TYPE  WALL MOUNTED  MATERIAL  BRASS  PRESSURE BALANCE  NO  SCALD GUARD  YES  SHOWER ARM REACH  N/A  SHOWER HEAD  N/A  SHOWER HEAD  SHOWER HEAD HEIGHT  SHOWER HEAD WIDTH  N/A  SHOWER HEAD WIDTH  N/A  SLIDE BAR DIMENSION  NO  THERMOSTATIC  FINISH  OIL RUBBED BRONZE                                                                                                                                                                                                                                                                                                                                                                                                                                                                                                                                                                                                                                                                                                                                                                                                                                                                                                                                                                                                                                                                                                                                                                                                                                                                                                                                                                                                                                                                                                                                                                                                                                                                                                                 | OUTLETS SIZE                   | 1/2"              |
| GOCLICK BUTTONS  HAND SHOWER INCLUDED  HAND SHOWER HOSE INCLUDED  HAND SHOWER HOSE LENGTH  INSTALLATION TYPE  WALL MOUNTED  MATERIAL  BRASS  PRESSURE BALANCE  NO  SCALD GUARD  SCALD GUARD  SHOWER ARM REACH  N/A  SHOWER HEAD  N/A  SHOWER HEAD HEIGHT  SHOWER HEAD HOAD  SHOWER HEAD WIDTH  N/A  SHOWER HEAD WIDTH  N/A  SHOWER HEAD WIDTH  N/A  SLIDE BAR INCLUDED  NO  THERMOSTATIC  YES  THERMOSTATIC  FINISH  OIL RUBBED BRONZE                                                                                                                                                                                                                                                                                                                                                                                                                                                                                                                                                                                                                                                                                                                                                                                                                                                                                                                                                                                                                                                                                                                                                                                                                                                                                                                                                                                                                                                                                                                                                                                                                                                                                         | HANDLE MATERIAL                | BRASS             |
| HAND SHOWER INCLUDED  HAND SHOWER HOSE INCLUDED  NO  HAND SHOWER HOSE LENGTH  INSTALLATION TYPE  WALL MOUNTED  MATERIAL  BRASS  PRESSURE BALANCE  NO  SCALD GUARD  YES  SHOWER ARM REACH  N/A  SHOWER HEAD  N/A  SHOWER HEAD  N/A  SHOWER HEAD HEIGHT  N/A  SHOWER HEAD WIDTH  N/A  SHOWER HEAD WIDTH  N/A  SLIDE BAR INCLUDED  NO  THERMOSTATIC  YES  THERMOSTATIC  FINISH  NO  NO  THERMOSTATIC  OIL RUBBED BRONZE                                                                                                                                                                                                                                                                                                                                                                                                                                                                                                                                                                                                                                                                                                                                                                                                                                                                                                                                                                                                                                                                                                                                                                                                                                                                                                                                                                                                                                                                                                                                                                                                                                                                                                           | HANDLE STYLE                   | DOUBLE            |
| HAND SHOWER HOSE INCLUDED  HAND SHOWER HOSE LENGTH  INSTALLATION TYPE  MATERIAL  MATERIAL  BRASS  PRESSURE BALANCE  NO  SCALD GUARD  YES  SHOWER ARM REACH  N/A  SHOWER HEAD  N/A  SHOWER HEAD HEIGHT  N/A  SHOWER HEAD WIDTH  N/A  SHOWER HEAD WIDTH  N/A  SLIDE BAR INCLUDED  NO  THERMOSTATIC  YES  THERMOSTATIC  FINISH  NO  WALL MOUNTED  NO  WALL MOUNTED  NO  WALL MOUNTED  NO  THERMOSTATIC  OIL RUBBED BRONZE                                                                                                                                                                                                                                                                                                                                                                                                                                                                                                                                                                                                                                                                                                                                                                                                                                                                                                                                                                                                                                                                                                                                                                                                                                                                                                                                                                                                                                                                                                                                                                                                                                                                                                         | GOCLICK BUTTONS                | N/A               |
| HAND SHOWER HOSE LENGTH  INSTALLATION TYPE  WALL MOUNTED  MATERIAL  BRASS  PRESSURE BALANCE  NO  SCALD GUARD  YES  SHOWER ARM REACH  N/A  SHOWER HEAD  N/A  SHOWER HEAD  N/A  SHOWER HEAD HEIGHT  N/A  SHOWER HEAD SHAPE  N/A  SHOWER HEAD WIDTH  N/A  SLIDE BAR INCLUDED  NO  THERMOSTATIC  YES  THERMOSTATIC  FINISH  NO  WALL MOUNTED  WALL MOUNTED  NO  THERMOSTATIC  OIL RUBBED BRONZE                                                                                                                                                                                                                                                                                                                                                                                                                                                                                                                                                                                                                                                                                                                                                                                                                                                                                                                                                                                                                                                                                                                                                                                                                                                                                                                                                                                                                                                                                                                                                                                                                                                                                                                                    | HAND SHOWER INCLUDED           | NO                |
| INSTALLATION TYPE  MATERIAL  BRASS  PRESSURE BALANCE  NO  SCALD GUARD  YES  SHOWER ARM REACH  N/A  SHOWER ARM CONNECTION SIZE  N/A  SHOWER HEAD  N/A  SHOWER HEAD HEIGHT  N/A  SHOWER HEAD SHAPE  N/A  SHOWER HEAD WIDTH  N/A  SLIDE BAR INCLUDED  NO  THERMOSTATIC  YES  VALVE TYPE  THERMOSTATIC  FINISH  NO  BRASS  NO  NO  THERMOSTATIC  OIL RUBBED BRONZE                                                                                                                                                                                                                                                                                                                                                                                                                                                                                                                                                                                                                                                                                                                                                                                                                                                                                                                                                                                                                                                                                                                                                                                                                                                                                                                                                                                                                                                                                                                                                                                                                                                                                                                                                                 | HAND SHOWER HOSE INCLUDED      | NO                |
| MATERIAL BRASS  PRESSURE BALANCE NO  SCALD GUARD YES  SHOWER ARM REACH N/A  SHOWER ARM CONNECTION SIZE N/A  SHOWER HEAD N/A  SHOWER HEAD HEIGHT N/A  SHOWER HEAD SHAPE N/A  SHOWER HEAD WIDTH N/A  SLIDE BAR INCLUDED NO  SLIDE BAR DIMENSION NO  THERMOSTATIC YES  VALVE TYPE THERMOSTATIC  FINISH OIL RUBBED BRONZE                                                                                                                                                                                                                                                                                                                                                                                                                                                                                                                                                                                                                                                                                                                                                                                                                                                                                                                                                                                                                                                                                                                                                                                                                                                                                                                                                                                                                                                                                                                                                                                                                                                                                                                                                                                                          | HAND SHOWER HOSE LENGTH        | NO                |
| PRESSURE BALANCE  SCALD GUARD  YES  SHOWER ARM REACH  N/A  SHOWER ARM CONNECTION SIZE  N/A  SHOWER HEAD  N/A  SHOWER HEAD HEIGHT  N/A  SHOWER HEAD SHAPE  N/A  SHOWER HEAD WIDTH  N/A  SLIDE BAR INCLUDED  NO  SLIDE BAR DIMENSION  THERMOSTATIC  YES  VALVE TYPE  THERMOSTATIC  FINISH  OIL RUBBED BRONZE                                                                                                                                                                                                                                                                                                                                                                                                                                                                                                                                                                                                                                                                                                                                                                                                                                                                                                                                                                                                                                                                                                                                                                                                                                                                                                                                                                                                                                                                                                                                                                                                                                                                                                                                                                                                                     | INSTALLATION TYPE              | WALL MOUNTED      |
| SCALD GUARD  SHOWER ARM REACH  SHOWER ARM CONNECTION SIZE  N/A  SHOWER HEAD  N/A  SHOWER HEAD HEIGHT  N/A  SHOWER HEAD SHAPE  N/A  SHOWER HEAD WIDTH  N/A  SLIDE BAR INCLUDED  NO  SLIDE BAR DIMENSION  THERMOSTATIC  YES  VALVE TYPE  THERMOSTATIC  FINISH  OIL RUBBED BRONZE                                                                                                                                                                                                                                                                                                                                                                                                                                                                                                                                                                                                                                                                                                                                                                                                                                                                                                                                                                                                                                                                                                                                                                                                                                                                                                                                                                                                                                                                                                                                                                                                                                                                                                                                                                                                                                                 | MATERIAL                       | BRASS             |
| SHOWER ARM REACH  SHOWER ARM CONNECTION SIZE  N/A  SHOWER HEAD  N/A  SHOWER HEAD HEIGHT  N/A  SHOWER HEAD SHAPE  N/A  SHOWER HEAD WIDTH  N/A  SLIDE BAR INCLUDED  NO  SLIDE BAR DIMENSION  THERMOSTATIC  VALVE TYPE  THERMOSTATIC  FINISH  OIL RUBBED BRONZE                                                                                                                                                                                                                                                                                                                                                                                                                                                                                                                                                                                                                                                                                                                                                                                                                                                                                                                                                                                                                                                                                                                                                                                                                                                                                                                                                                                                                                                                                                                                                                                                                                                                                                                                                                                                                                                                   | PRESSURE BALANCE               | NO                |
| SHOWER ARM CONNECTION SIZE  SHOWER HEAD  N/A  SHOWER HEAD HEIGHT  N/A  SHOWER HEAD SHAPE  N/A  SHOWER HEAD WIDTH  N/A  SLIDE BAR INCLUDED  NO  SLIDE BAR DIMENSION  THERMOSTATIC  VALVE TYPE  THERMOSTATIC  FINISH  OIL RUBBED BRONZE                                                                                                                                                                                                                                                                                                                                                                                                                                                                                                                                                                                                                                                                                                                                                                                                                                                                                                                                                                                                                                                                                                                                                                                                                                                                                                                                                                                                                                                                                                                                                                                                                                                                                                                                                                                                                                                                                          | SCALD GUARD                    | YES               |
| SHOWER HEAD  SHOWER HEAD HEIGHT  N/A  SHOWER HEAD SHAPE  N/A  SHOWER HEAD WIDTH  N/A  SLIDE BAR INCLUDED  NO  SLIDE BAR DIMENSION  THERMOSTATIC  VALVE TYPE  THERMOSTATIC  FINISH  OIL RUBBED BRONZE                                                                                                                                                                                                                                                                                                                                                                                                                                                                                                                                                                                                                                                                                                                                                                                                                                                                                                                                                                                                                                                                                                                                                                                                                                                                                                                                                                                                                                                                                                                                                                                                                                                                                                                                                                                                                                                                                                                           | SHOWER ARM REACH               | N/A               |
| SHOWER HEAD HEIGHT  SHOWER HEAD SHAPE  N/A  SHOWER HEAD WIDTH  N/A  SLIDE BAR INCLUDED  NO  SLIDE BAR DIMENSION  THERMOSTATIC  VALVE TYPE  THERMOSTATIC  FINISH  OIL RUBBED BRONZE                                                                                                                                                                                                                                                                                                                                                                                                                                                                                                                                                                                                                                                                                                                                                                                                                                                                                                                                                                                                                                                                                                                                                                                                                                                                                                                                                                                                                                                                                                                                                                                                                                                                                                                                                                                                                                                                                                                                             | SHOWER ARM CONNECTION SIZE     | N/A               |
| SHOWER HEAD SHAPE  SHOWER HEAD WIDTH  N/A  SLIDE BAR INCLUDED  NO  SLIDE BAR DIMENSION  THERMOSTATIC  VALVE TYPE  THERMOSTATIC  FINISH  OIL RUBBED BRONZE                                                                                                                                                                                                                                                                                                                                                                                                                                                                                                                                                                                                                                                                                                                                                                                                                                                                                                                                                                                                                                                                                                                                                                                                                                                                                                                                                                                                                                                                                                                                                                                                                                                                                                                                                                                                                                                                                                                                                                      | SHOWER HEAD                    | N/A               |
| SHOWER HEAD WIDTH  SLIDE BAR INCLUDED  NO SLIDE BAR DIMENSION  THERMOSTATIC  VALVE TYPE  THERMOSTATIC  FINISH  OIL RUBBED BRONZE                                                                                                                                                                                                                                                                                                                                                                                                                                                                                                                                                                                                                                                                                                                                                                                                                                                                                                                                                                                                                                                                                                                                                                                                                                                                                                                                                                                                                                                                                                                                                                                                                                                                                                                                                                                                                                                                                                                                                                                               | SHOWER HEAD HEIGHT             | N/A               |
| SLIDE BAR INCLUDED NO SLIDE BAR DIMENSION NO THERMOSTATIC YES VALVE TYPE THERMOSTATIC FINISH OIL RUBBED BRONZE                                                                                                                                                                                                                                                                                                                                                                                                                                                                                                                                                                                                                                                                                                                                                                                                                                                                                                                                                                                                                                                                                                                                                                                                                                                                                                                                                                                                                                                                                                                                                                                                                                                                                                                                                                                                                                                                                                                                                                                                                 | SHOWER HEAD SHAPE              | N/A               |
| SLIDE BAR DIMENSION NO THERMOSTATIC YES VALVE TYPE THERMOSTATIC FINISH OIL RUBBED BRONZE                                                                                                                                                                                                                                                                                                                                                                                                                                                                                                                                                                                                                                                                                                                                                                                                                                                                                                                                                                                                                                                                                                                                                                                                                                                                                                                                                                                                                                                                                                                                                                                                                                                                                                                                                                                                                                                                                                                                                                                                                                       | SHOWER HEAD WIDTH              | N/A               |
| THERMOSTATIC YES  VALVE TYPE THERMOSTATIC  FINISH OIL RUBBED BRONZE                                                                                                                                                                                                                                                                                                                                                                                                                                                                                                                                                                                                                                                                                                                                                                                                                                                                                                                                                                                                                                                                                                                                                                                                                                                                                                                                                                                                                                                                                                                                                                                                                                                                                                                                                                                                                                                                                                                                                                                                                                                            | SLIDE BAR INCLUDED             | NO                |
| VALVE TYPE THERMOSTATIC  FINISH OIL RUBBED BRONZE                                                                                                                                                                                                                                                                                                                                                                                                                                                                                                                                                                                                                                                                                                                                                                                                                                                                                                                                                                                                                                                                                                                                                                                                                                                                                                                                                                                                                                                                                                                                                                                                                                                                                                                                                                                                                                                                                                                                                                                                                                                                              | SLIDE BAR DIMENSION            | NO                |
| FINISH OIL RUBBED BRONZE                                                                                                                                                                                                                                                                                                                                                                                                                                                                                                                                                                                                                                                                                                                                                                                                                                                                                                                                                                                                                                                                                                                                                                                                                                                                                                                                                                                                                                                                                                                                                                                                                                                                                                                                                                                                                                                                                                                                                                                                                                                                                                       | THERMOSTATIC                   | YES               |
|                                                                                                                                                                                                                                                                                                                                                                                                                                                                                                                                                                                                                                                                                                                                                                                                                                                                                                                                                                                                                                                                                                                                                                                                                                                                                                                                                                                                                                                                                                                                                                                                                                                                                                                                                                                                                                                                                                                                                                                                                                                                                                                                | VALVE TYPE                     | THERMOSTATIC      |
| SHAPE ROUND                                                                                                                                                                                                                                                                                                                                                                                                                                                                                                                                                                                                                                                                                                                                                                                                                                                                                                                                                                                                                                                                                                                                                                                                                                                                                                                                                                                                                                                                                                                                                                                                                                                                                                                                                                                                                                                                                                                                                                                                                                                                                                                    | FINISH                         | OIL RUBBED BRONZE |
|                                                                                                                                                                                                                                                                                                                                                                                                                                                                                                                                                                                                                                                                                                                                                                                                                                                                                                                                                                                                                                                                                                                                                                                                                                                                                                                                                                                                                                                                                                                                                                                                                                                                                                                                                                                                                                                                                                                                                                                                                                                                                                                                | SHAPE                          | ROUND             |