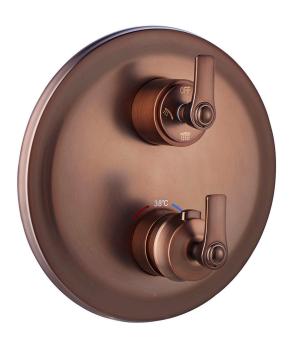

## **FEATURES**

- Three functions
- Thermostatic
- Ceramic cartridge
- Brass bodyORB finish

| MODEL ADA ADA X  UPC APPROVED YES  ANSI APPROVED X  ASME APPROVED YES  BODYSPRAYS INCLUDED N/A  NUMBER OF BODYSPRAYS N/A  BODYSPRAYS CONNECTION SIZE HAND SHOWER FLOW RATE (GPM) S.22 GPM SHOWER HEAD FLOW RATE (GPM) S.22 GPM INLETS QUANTITY INLETS SIZE OUTLETS SIZE HANDLE MATERIAL BRASS HANDLE STYLE DOUBLE GOCLICK BUTTONS N/A  HAND SHOWER HOSE INCLUDED NO HAND SHOWER HOSE LENGTH NO SCALD GUARD SHOWER BALANCE NO SCALD GUARD SHOWER HEAD HEIGHT N/A SHOWER HEAD SHAPE N/A SHOWER HEAD WIDTH N/A SLIDE BAR INCLUDED NO SLIDE BAR DIMENSION NO THERMOSTATIC YES NAME SHAPE ROUND                                                                                                                                                                                                                                                                                                                                                                                                                                                                                                                                                                                                                                                                                                                                                                                                                                                                                                                                      | SHOWER VALVE <b>E</b>          | DAX-79909-ORB     |
|--------------------------------------------------------------------------------------------------------------------------------------------------------------------------------------------------------------------------------------------------------------------------------------------------------------------------------------------------------------------------------------------------------------------------------------------------------------------------------------------------------------------------------------------------------------------------------------------------------------------------------------------------------------------------------------------------------------------------------------------------------------------------------------------------------------------------------------------------------------------------------------------------------------------------------------------------------------------------------------------------------------------------------------------------------------------------------------------------------------------------------------------------------------------------------------------------------------------------------------------------------------------------------------------------------------------------------------------------------------------------------------------------------------------------------------------------------------------------------------------------------------------------------------------------------------------------------------------------------------------------------------------------------------------------------------------------------------------------------------------------------------------------------------------------------------------------------------------------------------------------------------------------------------------------------------------------------------------------------------------------------------------------------------------------------------------------------------------------------------------------------|--------------------------------|-------------------|
| UPC APPROVED  ANSI APPROVED  X  ASME APPROVED  X  ASME APPROVED  YES  BODYSPRAYS INCLUDED  N/A  NUMBER OF BODYSPRAYS  N/A  BODYSPRAYS CONNECTION SIZE  HAND SHOWER FLOW RATE (GPM)  SOUGH-IN VALVE FLOW RATE (GPM)  INLETS QUANTITY  INLETS SIZE  OUTLETS QUANTITY  OUTLETS GUANTITY  ANDLE MATERIAL  HANDLE MATERIAL  BRASS  HANDLE STYLE  GOCLICK BUTTONS  HAND SHOWER HOSE INCLUDED  HAND SHOWER HOSE LENGTH  NO  INSTALLATION TYPE  WALL MOUNTED  MATERIAL  BRASS  PRESSURE BALANCE  NO  SCALD GUARD  YES  SHOWER ARM REACH  N/A  SHOWER HEAD HEIGHT  N/A  SHOWER HEAD HEIGHT  N/A  SHOWER HEAD HEIGHT  N/A  SHOWER HEAD HEIGHT  N/A  SHOWER HEAD WIDTH  SHOWER HEAD WIDTH  SHOWER HEAD WIDTH  SHOWER HEAD WIDTH  SHOWER H | MODEL                          | DAX-79909-ORB     |
| ANSI APPROVED  ASME APPROVED  YES  BODYSPRAYS INCLUDED  N/A  NUMBER OF BODYSPRAYS  N/A  BODYSPRAYS CONNECTION SIZE  HAND SHOWER FLOW RATE (GPM)  SHOWER HEAD FLOW RATE (GPM)  INLETS QUANTITY  INLETS SIZE  OUTLETS QUANTITY  OUTLETS SIZE  HANDLE MATERIAL  BRASS  HANDLE MATERIAL  BRASS  HANDLE STYLE  GOCLICK BUTTONS  HAND SHOWER HOSE INCLUDED  HAND SHOWER HOSE LENGTH  NO  INSTALLATION TYPE  WALL MOUNTED  MATERIAL  BRASS  PRESSURE BALANCE  NO  SCALD GUARD  YES  SHOWER ARM REACH  N/A  SHOWER HEAD HEIGHT  N/A  SHOWER HEAD HEIGHT  N/A  SHOWER HEAD HEIGHT  N/A  SHOWER HEAD HEIGHT  N/A  SHOWER HEAD SHAPE  N/A  SHOWER HEAD SHAPE  N/A  SHOWER HEAD N/A  SHOWER HEAD N/A  SHOWER HEAD N/A  SHOWER HEAD SHAPE  N/A  SHOWER HEAD N/A  SHOWER HEAD SHAPE  N/A  SHOWER BAR DIMENSION  NO  THERMOSTATIC  YES  VALVE TYPE  THERMOSTATIC                                                                                                                                                                                                                                                                                                                                                                                                                                                                      | ADA                            | Х                 |
| ASME APPROVED  BODYSPRAYS INCLUDED  N/A  NUMBER OF BODYSPRAYS  N/A  BODYSPRAYS CONNECTION SIZE  HAND SHOWER FLOW RATE (GPM)  SHOWER HEAD FLOW RATE (GPM)  INLETS QUANTITY  INLETS SIZE  OUTLETS QUANTITY  THANDLE MATERIAL  HANDLE MATERIAL  BRASS  HANDLE MATERIAL  BRASS  HANDLE STYLE  GOCLICK BUTTONS  HAND SHOWER HOSE INCLUDED  HAND SHOWER HOSE INCLUDED  MATERIAL  BRASS  PRESSURE BALANCE  SCALD GUARD  SCALD GUARD  SCALD GUARD  SHOWER ARM CONNECTION SIZE  N/A  SHOWER ARM CONNECTION SIZE  N/A  SHOWER HEAD  N/A  SHOWER HEAD SHAPE  N/A  SHOWER HEAD SHAPE  N/A  SHOWER HEAD N/A  SHOWER HEAD N/A  SHOWER HEAD SHAPE  N/A  SHOWER HEAD N/A  SHOWER HEAD SHAPE  N/A  SHOWER HEAD N/A  SHOWER HEAD SHAPE  N/A  SHOWER SALE  SHOWER SHAPE  N/A  SHOWER SHAPE  N/A  SHOWER SHAPE  N/A  SHO | UPC APPROVED                   | YES               |
| BODYSPRAYS INCLUDED N/A NUMBER OF BODYSPRAYS N/A BODYSPRAYS CONNECTION SIZE HAND SHOWER FLOW RATE (GPM) SHOWER HEAD FLOW RATE (GPM) SHOWER HEAD FLOW RATE (GPM) INLETS QUANTITY INLETS SIZE OUTLETS SIZE 1/2' OUTLETS SIZE 1/2' OUTLETS SIZE HANDLE MATERIAL BRASS HANDLE STYLE GOCLICK BUTTONS HAND SHOWER HOSE INCLUDED HAND SHOWER HOSE INCLUDED HAND SHOWER HOSE LENGTH INSTALLATION TYPE MATERIAL BRASS PRESSURE BALANCE NO SCALD GUARD YES SHOWER ARM REACH N/A SHOWER HEAD HEIGHT N/A SHOWER HEAD HEIGHT N/A SHOWER HEAD HEIGHT N/A SLIDE BAR INCLUDED NO SLIDE BAR DIMENSION NO THERMOSTATIC FINISH OIL RUBBED BRONZE                                                                                                                                                                                                                                                                                                                                                                                                                                                                                                                                                                                                                                                                                                                                                                                                                                                                                                                                                                                                                                                                                                                                                                                                                                                                                                                                                                                                                                                                                                  | ANSI APPROVED                  | Х                 |
| NUMBER OF BODYSPRAYS BODYSPRAYS CONNECTION SIZE HAND SHOWER FLOW RATE (GPM) SHOWER HEAD FLOW RATE (GPM) SHOWER HEAD FLOW RATE (GPM) INLETS QUANTITY INLETS SIZE OUTLETS SIZE OUTLETS SIZE 1/2' OUTLETS SIZE 1/2' HANDLE MATERIAL BRASS HANDLE MATERIAL BRASS HANDLE STYLE GOCLICK BUTTONS N/A HAND SHOWER HOSE INCLUDED NO HAND SHOWER HOSE LENGTH INSTALLATION TYPE WALL MOUNTED MATERIAL BRASS PRESSURE BALANCE NO SCALD GUARD YES SHOWER ARM REACH N/A SHOWER HEAD HEIGHT N/A SHOWER HEAD HEIGHT N/A SHOWER HEAD SHAPE N/A SHOWER HEAD WIDTH N/A SLIDE BAR INCLUDED NO THERMOSTATIC YES VALVE TYPE THERMOSTATIC FINISH OIL RUBBED BRONZE                                                                                                                                                                                                                                                                                                                                                                                                                                                                                                                                                                                                                                                                                                                                                                                                                                                                                                                                                                                                                                                                                                                                                                                                                                                                                                                                                                                                                                                                                    | ASME APPROVED                  | YES               |
| BODYSPRAYS CONNECTION SIZE  HAND SHOWER FLOW RATE (GPM)  SHOWER HEAD FLOW RATE (GPM)  SHOWER HEAD FLOW RATE (GPM)  ROUGH-IN VALVE FLOW RATE (GPM)  INLETS QUANTITY  INLETS SIZE  OUTLETS SIZE  1/2'  OUTLETS SIZE  1/2'  HANDLE MATERIAL  BRASS  HANDLE STYLE  GOCLICK BUTTONS  HAND SHOWER INCLUDED  NO  HAND SHOWER HOSE INCLUDED  NO  HAND SHOWER HOSE LENGTH  NO  INSTALLATION TYPE  WALL MOUNTED  MATERIAL  BRASS  PRESSURE BALANCE  NO  SCALD GUARD  YES  SHOWER ARM REACH  N/A  SHOWER HEAD  SHOWER HEAD  SHOWER HEAD  N/A  SHOWER HEAD HEIGHT  N/A  SHOWER HEAD SHAPE  N/A  SHOWER HEAD WIDTH  NO  SLIDE BAR INCLUDED  NO  THERMOSTATIC  YES  THERMOSTATIC  FINISH  OIL RUBBED BRONZE                                                                                                                                                                                                                                                                                                                                                                                                                                                                                                                                                                                                                                                                                                                                                                                                                                                                                                                                                                                                                                                                                                                                                                                                                                                                                                                                                                                                                                  | BODYSPRAYS INCLUDED            | N/A               |
| HAND SHOWER FLOW RATE (GPM)  SHOWER HEAD FLOW RATE (GPM)  ROUGH-IN VALVE FLOW RATE (GPM)  INLETS QUANTITY  INLETS SIZE  OUTLETS QUANTITY  OUTLETS SIZE  HANDLE MATERIAL  BRASS  HANDLE STYLE  GOCLICK BUTTONS  HAND SHOWER HOSE INCLUDED  HAND SHOWER HOSE LENGTH  NO  INSTALLATION TYPE  WALL MOUNTED  MATERIAL  BRASS  PRESSURE BALANCE  SCALD GUARD  SHOWER ARM REACH  SHOWER HEAD  SHOWER HEAD  NA  SHOWER HEAD  SHOWER HEAD  SHOWER HEAD WIDTH  NA  SLIDE BAR DIMENSION  NO  THERMOSTATIC  YES  THERMOSTATIC  FINISH  OIL RUBBED BRONZE                                                                                                                                                                                                                                                                                                                                                                                                                                                                                                                                                                                                                                                                                                                                                                                                                                                                                                                                                                                                                                                                                                                                                                                                                                                                                                                                                                    | NUMBER OF BODYSPRAYS           | N/A               |
| SHOWER HEAD FLOW RATE (GPM)  ROUGH-IN VALVE FLOW RATE (GPM)  INLETS QUANTITY  INLETS SIZE  OUTLETS QUANTITY  OUTLETS QUANTITY  A  OUTLETS SIZE  I/2'  OUTLETS SIZE  HANDLE MATERIAL  BRASS  HANDLE STYLE  GOCLICK BUTTONS  HAND SHOWER INCLUDED  HAND SHOWER HOSE INCLUDED  HAND SHOWER HOSE LENGTH  NO  INSTALLATION TYPE  WALL MOUNTED  MATERIAL  BRASS  PRESSURE BALANCE  NO  SCALD GUARD  SCALD GUARD  SHOWER ARM REACH  N/A  SHOWER HEAD  SHOWER HEAD  SHOWER HEAD  SHOWER HEAD  SHOWER HEAD WIDTH  N/A  SLIDE BAR DIMENSION  NO  THERMOSTATIC  YES  THERMOSTATIC  FINISH  OIL RUBBED BRONZE                                                                                                                                                                                                                                                                                                                                                                                                                                                                                                                                                                                                                                                                                                                                                                                                                                                                                                                                                                                                                                                                                                                                                                                                                                                                                                                                                                              | BODYSPRAYS CONNECTION SIZE     | N/A               |
| ROUGH-IN VALVE FLOW RATE (GPM)  INLETS QUANTITY  INLETS SIZE  OUTLETS QUANTITY  OUTLETS QUANTITY  OUTLETS SIZE  HANDLE MATERIAL  BRASS  HANDLE STYLE  GOCLICK BUTTONS  HAND SHOWER INCLUDED  HAND SHOWER HOSE INCLUDED  MATERIAL  MATERIAL  BRASS  N/A  HAND SHOWER HOSE LENGTH  NO  INSTALLATION TYPE  WALL MOUNTED  MATERIAL  BRASS  PRESSURE BALANCE  NO  SCALD GUARD  YES  SHOWER ARM REACH  N/A  SHOWER HEAD HEIGHT  N/A  SHOWER HEAD HEIGHT  N/A  SHOWER HEAD HEIGHT  N/A  SHOWER HEAD WIDTH  N/A  SHOWER HEAD WIDTH  N/A  SHOWER HEAD WIDTH  N/A  SLIDE BAR INCLUDED  NO  THERMOSTATIC  YES  THERMOSTATIC  YES  THERMOSTATIC                                                                                                                                                                                                                                                                                                                                                                                                                                                                                                                                                                                                                                                                                                                                                                                                                                                                                                                                                                                                                                                                                                                                                                                                                                                                                                                                                                                                                                                                                            | HAND SHOWER FLOW RATE (GPM)    | 5.22 GPM          |
| INLETS QUANTITY  INLETS SIZE  OUTLETS QUANTITY  OUTLETS SIZE  1/2'  HANDLE MATERIAL  BRASS  HANDLE STYLE  GOCLICK BUTTONS  HAND SHOWER INCLUDED  HAND SHOWER HOSE INCLUDED  NO  HAND SHOWER HOSE LENGTH  INSTALLATION TYPE  WALL MOUNTED  MATERIAL  BRASS  PRESSURE BALANCE  NO  SCALD GUARD  SCALD GUARD  SHOWER HEAD  SHOWER HEAD  SHOWER HEAD  SHOWER HEAD SHAPE  N/A  SHOWER HEAD WIDTH  N/A  SLIDE BAR INCLUDED  NO  THERMOSTATIC  YES  THERMOSTATIC  THERMOSTATIC                                                                                                                                                                                                                                                                                                                                                                                                                                                                                                                                                                                                                                                                                                                                                                                                                                                                                                                                                                                                                                                                                                                                                                                                                                                                                                                                                                                | SHOWER HEAD FLOW RATE (GPM)    | 5.22 GPM          |
| INLETS SIZE  OUTLETS QUANTITY  OUTLETS SIZE  HANDLE MATERIAL  HANDLE MATERIAL  HANDLE STYLE  GOCLICK BUTTONS  HAND SHOWER INCLUDED  HAND SHOWER HOSE INCLUDED  HAND SHOWER HOSE LENGTH  INSTALLATION TYPE  WALL MOUNTED  MATERIAL  BRASS  PRESSURE BALANCE  NO  SCALD GUARD  SCALD GUARD  SHOWER ARM REACH  SHOWER HEAD  SHOWER HEAD  SHOWER HEAD HEIGHT  N/A  SHOWER HEAD WIDTH  N/A  SLIDE BAR INCLUDED  NO  THERMOSTATIC  YES  THERMOSTATIC  FINISH  OIL RUBBED BRONZE                                                                                                                                                                                                                                                                                                                                                                                                                                                                                                                                                                                                                                                                                                                                                                                                                                                                                                                                                                                                                                                                                                                                                                                                                                                                                                                                                                                                                                                                                                                              | ROUGH-IN VALVE FLOW RATE (GPM) | 5.22 GPM          |
| OUTLETS QUANTITY  OUTLETS SIZE  1/2°  HANDLE MATERIAL  BRASS  HANDLE STYLE  GOCLICK BUTTONS  N/A  HAND SHOWER INCLUDED  NO  HAND SHOWER HOSE INCLUDED  NO  INSTALLATION TYPE  WALL MOUNTED  MATERIAL  BRASS  PRESSURE BALANCE  NO  SCALD GUARD  SHOWER ARM REACH  SHOWER ARM CONNECTION SIZE  N/A  SHOWER HEAD  N/A  SHOWER HEAD SHAPE  N/A  SHOWER HEAD WIDTH  N/A  SLIDE BAR INCLUDED  NO  THERMOSTATIC  YES  THERMOSTATIC  FINISH  OIL RUBBED BRONZE                                                                                                                                                                                                                                                                                                                                                                                                                                                                                                                                                                                                                                                                                                                                                                                                                                                                                                                                                                                                                                                                                                                                                                                                                                                                                                                                                                                                                                                                                                                                                                        | INLETS QUANTITY                | 2                 |
| OUTLETS SIZE  HANDLE MATERIAL  BRASS  HANDLE STYLE  DOUBLE  GOCLICK BUTTONS  N/A  HAND SHOWER INCLUDED  NO  HAND SHOWER HOSE INCLUDED  NO  INSTALLATION TYPE  WALL MOUNTED  MATERIAL  BRASS  PRESSURE BALANCE  NO  SCALD GUARD  SCALD GUARD  SHOWER ARM REACH  N/A  SHOWER HEAD  SHOWER HEAD  SHOWER HEAD  SHOWER HEAD SHAPE  SHOWER HEAD WIDTH  N/A  SHOWER HEAD WIDTH  N/A  SLIDE BAR INCLUDED  NO  SLIDE BAR DIMENSION  THERMOSTATIC  FINISH  OIL RUBBED BRONZE                                                                                                                                                                                                                                                                                                                                                                                                                                                                                                                                                                                                                                                                                                                                                                                                                                                                                                                                                                                                                                                                                                                                                                                                                                                                                                                                                                                                                                                                                                                                                                                                                                                             | INLETS SIZE                    | 1/2"              |
| HANDLE MATERIAL  HANDLE STYLE  GOCLICK BUTTONS  N/A  HAND SHOWER INCLUDED  NO  HAND SHOWER HOSE INCLUDED  NO  HAND SHOWER HOSE LENGTH  NO  INSTALLATION TYPE  WALL MOUNTED  MATERIAL  BRASS  PRESSURE BALANCE  NO  SCALD GUARD  YES  SHOWER ARM REACH  N/A  SHOWER HEAD  SHOWER HEAD  SHOWER HEAD HEIGHT  N/A  SHOWER HEAD WIDTH  N/A  SHOWER HEAD WIDTH  N/A  SLIDE BAR INCLUDED  NO  SLIDE BAR DIMENSION  NO  THERMOSTATIC  FINISH  OIL RUBBED BRONZE                                                                                                                                                                                                                                                                                                                                                                                                                                                                                                                                                                                                                                                                                                                                                                                                                                                                                                                                                                                                                                                                                                                                                                                                                                                                                                                                                                                                                                                                                                                                                                                                                                                                        | OUTLETS QUANTITY               | 3                 |
| HANDLE STYLE  GOCLICK BUTTONS  N/A  HAND SHOWER INCLUDED  NO  HAND SHOWER HOSE INCLUDED  NO  HAND SHOWER HOSE LENGTH  NO  INSTALLATION TYPE  WALL MOUNTED  MATERIAL  BRASS  PRESSURE BALANCE  NO  SCALD GUARD  YES  SHOWER ARM REACH  N/A  SHOWER HEAD  N/A  SHOWER HEAD  SHOWER HEAD HEIGHT  SHOWER HEAD WIDTH  N/A  SHOWER HEAD WIDTH  N/A  SLIDE BAR DIMENSION  NO  THERMOSTATIC  FINISH  OIL RUBBED BRONZE                                                                                                                                                                                                                                                                                                                                                                                                                                                                                                                                                                                                                                                                                                                                                                                                                                                                                                                                                                                                                                                                                                                                                                                                                                                                                                                                                                                                                                                                                                                                                                                                                                                                                                                 | OUTLETS SIZE                   | 1/2"              |
| GOCLICK BUTTONS  HAND SHOWER INCLUDED  HAND SHOWER HOSE INCLUDED  HAND SHOWER HOSE LENGTH  INSTALLATION TYPE  WALL MOUNTED  MATERIAL  BRASS  PRESSURE BALANCE  NO  SCALD GUARD  SCALD GUARD  SHOWER ARM REACH  N/A  SHOWER HEAD  N/A  SHOWER HEAD HEIGHT  SHOWER HEAD HOAD  SHOWER HEAD WIDTH  N/A  SHOWER HEAD WIDTH  N/A  SHOWER HEAD WIDTH  N/A  SLIDE BAR INCLUDED  NO  THERMOSTATIC  YES  THERMOSTATIC  FINISH  OIL RUBBED BRONZE                                                                                                                                                                                                                                                                                                                                                                                                                                                                                                                                                                                                                                                                                                                                                                                                                                                                                                                                                                                                                                                                                                                                                                                                                                                                                                                                                                                                                                                                                                                                                                                                                                                                                         | HANDLE MATERIAL                | BRASS             |
| HAND SHOWER INCLUDED  HAND SHOWER HOSE INCLUDED  NO  HAND SHOWER HOSE LENGTH  INSTALLATION TYPE  WALL MOUNTED  MATERIAL  BRASS  PRESSURE BALANCE  NO  SCALD GUARD  YES  SHOWER ARM REACH  N/A  SHOWER HEAD  N/A  SHOWER HEAD  N/A  SHOWER HEAD HEIGHT  N/A  SHOWER HEAD WIDTH  N/A  SHOWER HEAD WIDTH  N/A  SLIDE BAR INCLUDED  NO  THERMOSTATIC  YES  THERMOSTATIC  FINISH  NO  NO  THERMOSTATIC  OIL RUBBED BRONZE                                                                                                                                                                                                                                                                                                                                                                                                                                                                                                                                                                                                                                                                                                                                                                                                                                                                                                                                                                                                                                                                                                                                                                                                                                                                                                                                                                                                                                                                                                                                                                                                                                                                                                           | HANDLE STYLE                   | DOUBLE            |
| HAND SHOWER HOSE INCLUDED  HAND SHOWER HOSE LENGTH  INSTALLATION TYPE  MATERIAL  MATERIAL  BRASS  PRESSURE BALANCE  NO  SCALD GUARD  YES  SHOWER ARM REACH  N/A  SHOWER HEAD  N/A  SHOWER HEAD HEIGHT  N/A  SHOWER HEAD WIDTH  N/A  SHOWER HEAD WIDTH  N/A  SLIDE BAR INCLUDED  NO  THERMOSTATIC  YES  THERMOSTATIC  FINISH  NO  WALL MOUNTED  NO  WALL MOUNTED  NO  WALL MOUNTED  NO  THERMOSTATIC  OIL RUBBED BRONZE                                                                                                                                                                                                                                                                                                                                                                                                                                                                                                                                                                                                                                                                                                                                                                                                                                                                                                                                                                                                                                                                                                                                                                                                                                                                                                                                                                                                                                                                                                                                                                                                                                                                                                         | GOCLICK BUTTONS                | N/A               |
| HAND SHOWER HOSE LENGTH  INSTALLATION TYPE  WALL MOUNTED  MATERIAL  BRASS  PRESSURE BALANCE  NO  SCALD GUARD  YES  SHOWER ARM REACH  N/A  SHOWER HEAD  N/A  SHOWER HEAD  N/A  SHOWER HEAD HEIGHT  N/A  SHOWER HEAD SHAPE  N/A  SHOWER HEAD WIDTH  N/A  SLIDE BAR INCLUDED  NO  THERMOSTATIC  YES  THERMOSTATIC  FINISH  NO  WALL MOUNTED  WALL MOUNTED  NO  THERMOSTATIC  OIL RUBBED BRONZE                                                                                                                                                                                                                                                                                                                                                                                                                                                                                                                                                                                                                                                                                                                                                                                                                                                                                                                                                                                                                                                                                                                                                                                                                                                                                                                                                                                                                                                                                                                                                                                                                                                                                                                                    | HAND SHOWER INCLUDED           | NO                |
| INSTALLATION TYPE  MATERIAL  BRASS  PRESSURE BALANCE  NO  SCALD GUARD  YES  SHOWER ARM REACH  N/A  SHOWER ARM CONNECTION SIZE  N/A  SHOWER HEAD  N/A  SHOWER HEAD HEIGHT  N/A  SHOWER HEAD SHAPE  N/A  SHOWER HEAD WIDTH  N/A  SLIDE BAR INCLUDED  NO  THERMOSTATIC  YES  VALVE TYPE  THERMOSTATIC  FINISH  NO  BRASS  NO  NO  THERMOSTATIC  OIL RUBBED BRONZE                                                                                                                                                                                                                                                                                                                                                                                                                                                                                                                                                                                                                                                                                                                                                                                                                                                                                                                                                                                                                                                                                                                                                                                                                                                                                                                                                                                                                                                                                                                                                                                                                                                                                                                                                                 | HAND SHOWER HOSE INCLUDED      | NO                |
| MATERIAL BRASS  PRESSURE BALANCE NO  SCALD GUARD YES  SHOWER ARM REACH N/A  SHOWER ARM CONNECTION SIZE N/A  SHOWER HEAD N/A  SHOWER HEAD HEIGHT N/A  SHOWER HEAD SHAPE N/A  SHOWER HEAD WIDTH N/A  SLIDE BAR INCLUDED NO  SLIDE BAR DIMENSION NO  THERMOSTATIC YES  VALVE TYPE THERMOSTATIC  FINISH OIL RUBBED BRONZE                                                                                                                                                                                                                                                                                                                                                                                                                                                                                                                                                                                                                                                                                                                                                                                                                                                                                                                                                                                                                                                                                                                                                                                                                                                                                                                                                                                                                                                                                                                                                                                                                                                                                                                                                                                                          | HAND SHOWER HOSE LENGTH        | NO                |
| PRESSURE BALANCE  SCALD GUARD  YES  SHOWER ARM REACH  N/A  SHOWER ARM CONNECTION SIZE  N/A  SHOWER HEAD  N/A  SHOWER HEAD HEIGHT  N/A  SHOWER HEAD SHAPE  N/A  SHOWER HEAD WIDTH  N/A  SLIDE BAR INCLUDED  NO  SLIDE BAR DIMENSION  THERMOSTATIC  YES  VALVE TYPE  THERMOSTATIC  FINISH  OIL RUBBED BRONZE                                                                                                                                                                                                                                                                                                                                                                                                                                                                                                                                                                                                                                                                                                                                                                                                                                                                                                                                                                                                                                                                                                                                                                                                                                                                                                                                                                                                                                                                                                                                                                                                                                                                                                                                                                                                                     | INSTALLATION TYPE              | WALL MOUNTED      |
| SCALD GUARD  SHOWER ARM REACH  SHOWER ARM CONNECTION SIZE  N/A  SHOWER HEAD  N/A  SHOWER HEAD HEIGHT  N/A  SHOWER HEAD SHAPE  N/A  SHOWER HEAD WIDTH  N/A  SLIDE BAR INCLUDED  NO  SLIDE BAR DIMENSION  THERMOSTATIC  YES  VALVE TYPE  THERMOSTATIC  FINISH  OIL RUBBED BRONZE                                                                                                                                                                                                                                                                                                                                                                                                                                                                                                                                                                                                                                                                                                                                                                                                                                                                                                                                                                                                                                                                                                                                                                                                                                                                                                                                                                                                                                                                                                                                                                                                                                                                                                                                                                                                                                                 | MATERIAL                       | BRASS             |
| SHOWER ARM REACH  SHOWER ARM CONNECTION SIZE  N/A  SHOWER HEAD  N/A  SHOWER HEAD HEIGHT  N/A  SHOWER HEAD SHAPE  N/A  SHOWER HEAD WIDTH  N/A  SLIDE BAR INCLUDED  NO  SLIDE BAR DIMENSION  THERMOSTATIC  VALVE TYPE  THERMOSTATIC  FINISH  OIL RUBBED BRONZE                                                                                                                                                                                                                                                                                                                                                                                                                                                                                                                                                                                                                                                                                                                                                                                                                                                                                                                                                                                                                                                                                                                                                                                                                                                                                                                                                                                                                                                                                                                                                                                                                                                                                                                                                                                                                                                                   | PRESSURE BALANCE               | NO                |
| SHOWER ARM CONNECTION SIZE  SHOWER HEAD  N/A  SHOWER HEAD HEIGHT  N/A  SHOWER HEAD SHAPE  N/A  SHOWER HEAD WIDTH  N/A  SLIDE BAR INCLUDED  NO  SLIDE BAR DIMENSION  THERMOSTATIC  VALVE TYPE  THERMOSTATIC  FINISH  OIL RUBBED BRONZE                                                                                                                                                                                                                                                                                                                                                                                                                                                                                                                                                                                                                                                                                                                                                                                                                                                                                                                                                                                                                                                                                                                                                                                                                                                                                                                                                                                                                                                                                                                                                                                                                                                                                                                                                                                                                                                                                          | SCALD GUARD                    | YES               |
| SHOWER HEAD  SHOWER HEAD HEIGHT  N/A  SHOWER HEAD SHAPE  N/A  SHOWER HEAD WIDTH  N/A  SLIDE BAR INCLUDED  NO  SLIDE BAR DIMENSION  THERMOSTATIC  VALVE TYPE  THERMOSTATIC  FINISH  OIL RUBBED BRONZE                                                                                                                                                                                                                                                                                                                                                                                                                                                                                                                                                                                                                                                                                                                                                                                                                                                                                                                                                                                                                                                                                                                                                                                                                                                                                                                                                                                                                                                                                                                                                                                                                                                                                                                                                                                                                                                                                                                           | SHOWER ARM REACH               | N/A               |
| SHOWER HEAD HEIGHT  SHOWER HEAD SHAPE  N/A  SHOWER HEAD WIDTH  N/A  SLIDE BAR INCLUDED  NO  SLIDE BAR DIMENSION  THERMOSTATIC  VALVE TYPE  THERMOSTATIC  FINISH  OIL RUBBED BRONZE                                                                                                                                                                                                                                                                                                                                                                                                                                                                                                                                                                                                                                                                                                                                                                                                                                                                                                                                                                                                                                                                                                                                                                                                                                                                                                                                                                                                                                                                                                                                                                                                                                                                                                                                                                                                                                                                                                                                             | SHOWER ARM CONNECTION SIZE     | N/A               |
| SHOWER HEAD SHAPE  SHOWER HEAD WIDTH  N/A  SLIDE BAR INCLUDED  NO  SLIDE BAR DIMENSION  THERMOSTATIC  VALVE TYPE  THERMOSTATIC  FINISH  OIL RUBBED BRONZE                                                                                                                                                                                                                                                                                                                                                                                                                                                                                                                                                                                                                                                                                                                                                                                                                                                                                                                                                                                                                                                                                                                                                                                                                                                                                                                                                                                                                                                                                                                                                                                                                                                                                                                                                                                                                                                                                                                                                                      | SHOWER HEAD                    | N/A               |
| SHOWER HEAD WIDTH  SLIDE BAR INCLUDED  NO SLIDE BAR DIMENSION  THERMOSTATIC  VALVE TYPE  THERMOSTATIC  FINISH  OIL RUBBED BRONZE                                                                                                                                                                                                                                                                                                                                                                                                                                                                                                                                                                                                                                                                                                                                                                                                                                                                                                                                                                                                                                                                                                                                                                                                                                                                                                                                                                                                                                                                                                                                                                                                                                                                                                                                                                                                                                                                                                                                                                                               | SHOWER HEAD HEIGHT             | N/A               |
| SLIDE BAR INCLUDED NO SLIDE BAR DIMENSION NO THERMOSTATIC YES VALVE TYPE THERMOSTATIC FINISH OIL RUBBED BRONZE                                                                                                                                                                                                                                                                                                                                                                                                                                                                                                                                                                                                                                                                                                                                                                                                                                                                                                                                                                                                                                                                                                                                                                                                                                                                                                                                                                                                                                                                                                                                                                                                                                                                                                                                                                                                                                                                                                                                                                                                                 | SHOWER HEAD SHAPE              | N/A               |
| SLIDE BAR DIMENSION NO THERMOSTATIC YES VALVE TYPE THERMOSTATIC FINISH OIL RUBBED BRONZE                                                                                                                                                                                                                                                                                                                                                                                                                                                                                                                                                                                                                                                                                                                                                                                                                                                                                                                                                                                                                                                                                                                                                                                                                                                                                                                                                                                                                                                                                                                                                                                                                                                                                                                                                                                                                                                                                                                                                                                                                                       | SHOWER HEAD WIDTH              | N/A               |
| THERMOSTATIC YES  VALVE TYPE THERMOSTATIC  FINISH OIL RUBBED BRONZE                                                                                                                                                                                                                                                                                                                                                                                                                                                                                                                                                                                                                                                                                                                                                                                                                                                                                                                                                                                                                                                                                                                                                                                                                                                                                                                                                                                                                                                                                                                                                                                                                                                                                                                                                                                                                                                                                                                                                                                                                                                            | SLIDE BAR INCLUDED             | NO                |
| VALVE TYPE THERMOSTATIC  FINISH OIL RUBBED BRONZE                                                                                                                                                                                                                                                                                                                                                                                                                                                                                                                                                                                                                                                                                                                                                                                                                                                                                                                                                                                                                                                                                                                                                                                                                                                                                                                                                                                                                                                                                                                                                                                                                                                                                                                                                                                                                                                                                                                                                                                                                                                                              | SLIDE BAR DIMENSION            | NO                |
| FINISH OIL RUBBED BRONZE                                                                                                                                                                                                                                                                                                                                                                                                                                                                                                                                                                                                                                                                                                                                                                                                                                                                                                                                                                                                                                                                                                                                                                                                                                                                                                                                                                                                                                                                                                                                                                                                                                                                                                                                                                                                                                                                                                                                                                                                                                                                                                       | THERMOSTATIC                   | YES               |
|                                                                                                                                                                                                                                                                                                                                                                                                                                                                                                                                                                                                                                                                                                                                                                                                                                                                                                                                                                                                                                                                                                                                                                                                                                                                                                                                                                                                                                                                                                                                                                                                                                                                                                                                                                                                                                                                                                                                                                                                                                                                                                                                | VALVE TYPE                     | THERMOSTATIC      |
| SHAPE ROUND                                                                                                                                                                                                                                                                                                                                                                                                                                                                                                                                                                                                                                                                                                                                                                                                                                                                                                                                                                                                                                                                                                                                                                                                                                                                                                                                                                                                                                                                                                                                                                                                                                                                                                                                                                                                                                                                                                                                                                                                                                                                                                                    | FINISH                         | OIL RUBBED BRONZE |
|                                                                                                                                                                                                                                                                                                                                                                                                                                                                                                                                                                                                                                                                                                                                                                                                                                                                                                                                                                                                                                                                                                                                                                                                                                                                                                                                                                                                                                                                                                                                                                                                                                                                                                                                                                                                                                                                                                                                                                                                                                                                                                                                | SHAPE                          | ROUND             |