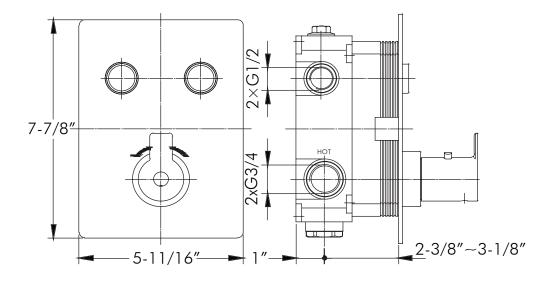

## FEATURES

- Two functions
- Thermostatic
- Ceramic cartridge
- Brass body
- DAX ClickOn® system

| SHOWER VALVE | DAX-7303A-BN |
|--------------|--------------|
|--------------|--------------|

| MODEL                      | DAX-7303A-BN   |
|----------------------------|----------------|
| BODYSPRAYS INCLUDED        | N/A            |
| NUMBER OF BODYSPRAYS       | N/A            |
| BODYSPRAYS CONNECTION SIZE | N/A            |
| INLETS QUANTITY            | 2              |
| INLETS SIZE                | 3/4"           |
| OUTLETS QUANTITY           | 2              |
| OUTLETS SIZE               | 1/2″           |
| HANDLE MATERIAL            | Brass          |
| HANDLE STYLE               | Single         |
| GOCLICK BUTTONS            | 2              |
| HAND SHOWER INCLUDED       | No             |
| HAND SHOWER HOSE INCLUDED  | No             |
| HAND SHOWER HOSE LENGTH    | No             |
| INSTALLATION TYPE          | Wall mounted   |
| MATERIAL                   | Brass          |
| PRESSURE BALANCE           | No             |
| SCALD GUARD                | No             |
| SHOWER ARM REACH           | N/A            |
| SHOWER ARM CONNECTION SIZE | N/A            |
| SHOWER HEAD                | N/A            |
| SHOWER HEAD HEIGHT         | N/A            |
| SHOWER HEAD SHAPE          | N/A            |
| SHOWER HEAD WIDTH          | N/A            |
| SLIDE BAR INCLUDED         | No             |
| SLIDE BAR DIMENSION        | No             |
| THERMOSTATIC               | No             |
| VALVE TYPE                 | Thermostatic   |
| FINISH                     | Brushed nickel |