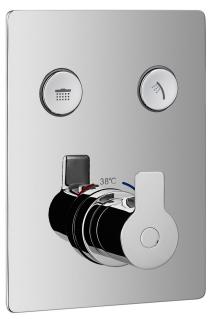

## FEATURES

- Two functions
- Thermostatic
- Ceramic cartridge
- Brass body
- DAX ClickOn® system

| SHOWER VALVE | DAX-7303A-BN |
|--------------|--------------|
|--------------|--------------|

| MODEL                      | DAX-7303A-BN   |
|----------------------------|----------------|
| BODYSPRAYS INCLUDED        | N/A            |
| NUMBER OF BODYSPRAYS       | N/A            |
| BODYSPRAYS CONNECTION SIZE | N/A            |
| INLETS QUANTITY            | 2              |
| INLETS SIZE                | 3/4"           |
| OUTLETS QUANTITY           | 2              |
| OUTLETS SIZE               | 1/2″           |
| HANDLE MATERIAL            | Brass          |
| HANDLE STYLE               | Single         |
| GOCLICK BUTTONS            | 2              |
| HAND SHOWER INCLUDED       | No             |
| HAND SHOWER HOSE INCLUDED  | No             |
| HAND SHOWER HOSE LENGTH    | No             |
| INSTALLATION TYPE          | Wall mounted   |
| MATERIAL                   | Brass          |
| PRESSURE BALANCE           | No             |
| SCALD GUARD                | No             |
| SHOWER ARM REACH           | N/A            |
| SHOWER ARM CONNECTION SIZE | N/A            |
| SHOWER HEAD                | N/A            |
| SHOWER HEAD HEIGHT         | N/A            |
| SHOWER HEAD SHAPE          | N/A            |
| SHOWER HEAD WIDTH          | N/A            |
| SLIDE BAR INCLUDED         | No             |
| SLIDE BAR DIMENSION        | No             |
| THERMOSTATIC               | No             |
| VALVE TYPE                 | Thermostatic   |
| FINISH                     | Brushed nickel |