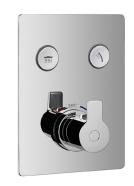

## FEATURES

- Two functions
- Thermostatic
- Ceramic cartridge
- Brass body
- DAX ClickOn® system

| SHOWER VALVE | DAX-7303A-BN |
|--------------|--------------|
|--------------|--------------|

| MODEL                      | DAX-7303A-BN   |
|----------------------------|----------------|
| BODYSPRAYS INCLUDED        | N/A            |
| NUMBER OF BODYSPRAYS       | N/A            |
| BODYSPRAYS CONNECTION SIZE | N/A            |
| INLETS QUANTITY            | 2              |
| INLETS SIZE                | 3/4"           |
| OUTLETS QUANTITY           | 2              |
| OUTLETS SIZE               | 1/2″           |
| HANDLE MATERIAL            | Brass          |
| HANDLE STYLE               | Single         |
| GOCLICK BUTTONS            | 2              |
| HAND SHOWER INCLUDED       | No             |
| HAND SHOWER HOSE INCLUDED  | No             |
| HAND SHOWER HOSE LENGTH    | No             |
| INSTALLATION TYPE          | Wall mounted   |
| MATERIAL                   | Brass          |
| PRESSURE BALANCE           | No             |
| SCALD GUARD                | No             |
| SHOWER ARM REACH           | N/A            |
| SHOWER ARM CONNECTION SIZE | N/A            |
| SHOWER HEAD                | N/A            |
| SHOWER HEAD HEIGHT         | N/A            |
| SHOWER HEAD SHAPE          | N/A            |
| SHOWER HEAD WIDTH          | N/A            |
| SLIDE BAR INCLUDED         | No             |
| SLIDE BAR DIMENSION        | No             |
| THERMOSTATIC               | No             |
| VALVE TYPE                 | Thermostatic   |
| FINISH                     | Brushed nickel |