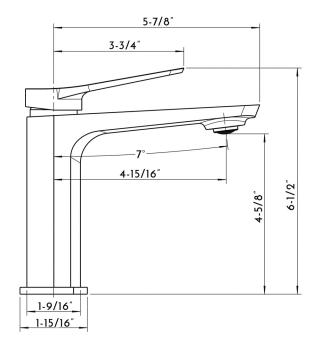

#### BATHROOM SINK DAX-65118-BL

| MODEL                 | DAX-65118-BL      |
|-----------------------|-------------------|
| MATERIAL              | Brass             |
| FINISH                | Matte Black       |
| HEIGHT                | 6-1/2″            |
| DEPTH                 | 6-7/8″            |
| WIDTH                 | 1-15/16″          |
| FLOW RATE             | 1.38 GPM          |
| HOT COLD INDICATORS   | Yes               |
| DECK PLATE INCLUDED   | Х                 |
| COMPATIBLE VALVE TYPE | Ceramic Cartridge |
| HANDLE STYLE          | Single Lever      |
| NUMBER OF HANDLES     | One               |
| INSTALLATION TYPE     | Concealed         |
|                       | 1                 |