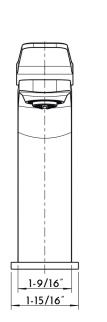

#### BATHROOM SINK DAX-65118-BL

| MODEL                 | DAX-65118-BL      |
|-----------------------|-------------------|
| MATERIAL              | Brass             |
| FINISH                | Matte Black       |
| HEIGHT                | 6-1/2″            |
| DEPTH                 | 6-7/8″            |
| WIDTH                 | 1-15/16″          |
| FLOW RATE             | 1.38 GPM          |
| HOT COLD INDICATORS   | Yes               |
| DECK PLATE INCLUDED   | Х                 |
| COMPATIBLE VALVE TYPE | Ceramic Cartridge |
| HANDLE STYLE          | Single Lever      |
| NUMBER OF HANDLES     | One               |
| INSTALLATION TYPE     | Concealed         |
|                       | 1                 |