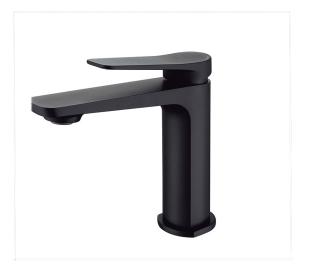

#### BATHROOM SINK DAX-65118-BL

| MODEL                 | DAX-65118-BL      |
|-----------------------|-------------------|
| MATERIAL              | Brass             |
| FINISH                | Matte Black       |
| HEIGHT                | 6-1/2″            |
| DEPTH                 | 6-7/8″            |
| WIDTH                 | 1-15/16″          |
| FLOW RATE             | 1.38 GPM          |
| HOT COLD INDICATORS   | Yes               |
| DECK PLATE INCLUDED   | Х                 |
| COMPATIBLE VALVE TYPE | Ceramic Cartridge |
| HANDLE STYLE          | Single Lever      |
| NUMBER OF HANDLES     | One               |
| INSTALLATION TYPE     | Concealed         |
|                       | 1                 |