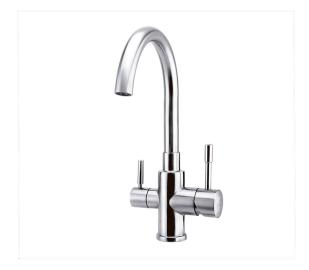

## **FEATURES**

- Double Handle
- Brushed Nickel finish
- 304 Stainless Steel
- Flow Rate: 1.75 GPM

## KITCHEN FAUCET **DAX-16005-BN**

| MODEL                 | DAX-16005-BN          |
|-----------------------|-----------------------|
| MATERIAL              | 304 Stainless Steel   |
| FINISH                | Brushed Nickel        |
| HEIGHT                | 15-1/2"               |
| SPOUT HEIGHT          | -                     |
| SPOUT REACH           | 7-5/16""              |
| FLOW RATE             | 1.75 GPM              |
| HOT COLD INDICATORS   | No                    |
| DECK PLATE INCLUDED   | No                    |
| COMPATIBLE VALVE TYPE | Ceramic Cartridge     |
| HANDLE STYLE          | Hot/Cold/Filter Water |
| NUMBER OF HANDLES     | Two                   |
| HOSE LENGHT           | 23-5/8"               |
| FAUCET HOLES          | One                   |
| FAUCET HOLE SIZE      | 1-3/8"                |
| INSTALATION TYPE      | Sink Mounted          |
| SPOUT SWIVEL          | Yes                   |
| MAX DECK THICKNESS    | 1-15/16"              |