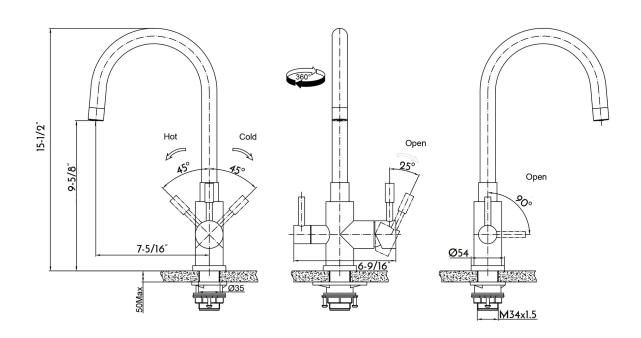

## KITCHEN FAUCET **DAX-16005-BN**

| MODEL                 | DAX-16005-BN          |
|-----------------------|-----------------------|
| MATERIAL              | 304 Stainless Steel   |
| FINISH                | Brushed Nickel        |
| HEIGHT                | 15-1/2"               |
| SPOUT HEIGHT          | -                     |
| SPOUT REACH           | 7-5/16""              |
| FLOW RATE             | 1.75 GPM              |
| HOT COLD INDICATORS   | No                    |
| DECK PLATE INCLUDED   | No                    |
| COMPATIBLE VALVE TYPE | Ceramic Cartridge     |
| HANDLE STYLE          | Hot/Cold/Filter Water |
| NUMBER OF HANDLES     | Two                   |
| HOSE LENGHT           | 23-5/8"               |
| FAUCET HOLES          | One                   |
| FAUCET HOLE SIZE      | 1-3/8"                |
| INSTALATION TYPE      | Sink Mounted          |
| SPOUT SWIVEL          | Yes                   |
| MAX DECK THICKNESS    | 1-15/16"              |