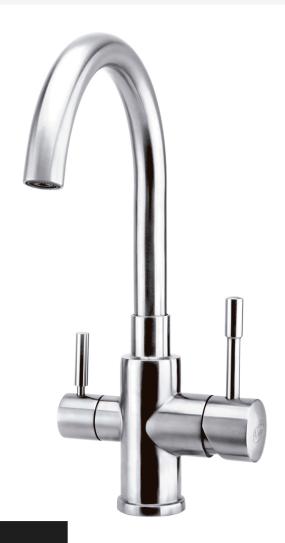

## **FEATURES**

- Double Handle
- Brushed Nickel finish
- 304 Stainless Steel
- Flow Rate: 1.75 GPM

## KITCHEN FAUCET **DAX-16005-BN**

| MODEL                 | DAX-16005-BN          |
|-----------------------|-----------------------|
| MATERIAL              | 304 Stainless Steel   |
| FINISH                | Brushed Nickel        |
| HEIGHT                | 15-1/2"               |
| SPOUT HEIGHT          | -                     |
| SPOUT REACH           | 7-5/16""              |
| FLOW RATE             | 1.75 GPM              |
| HOT COLD INDICATORS   | No                    |
| DECK PLATE INCLUDED   | No                    |
| COMPATIBLE VALVE TYPE | Ceramic Cartridge     |
| HANDLE STYLE          | Hot/Cold/Filter Water |
| NUMBER OF HANDLES     | Two                   |
| HOSE LENGHT           | 23-5/8"               |
| FAUCET HOLES          | One                   |
| FAUCET HOLE SIZE      | 1-3/8"                |
| INSTALATION TYPE      | Sink Mounted          |
| SPOUT SWIVEL          | Yes                   |
| MAX DECK THICKNESS    | 1-15/16"              |