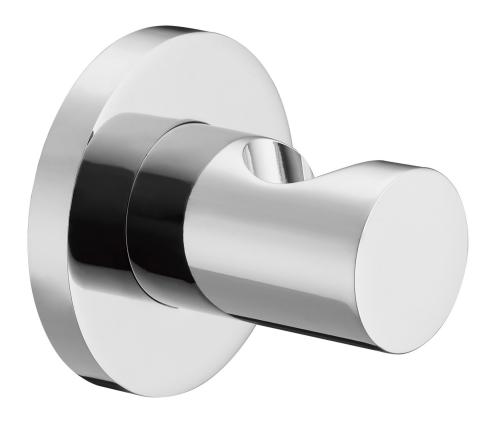

## SHOWER CONNECTORS SERIES

## **FEATURES**

- Shower Holder
- Round
- Brass
- Chrome Finish

## SHOWER CONNECTOR DAX-044-CR

| MODEL                     | DAX-044-CR   |
|---------------------------|--------------|
| ADA                       | No           |
| UPC APPROVED              | Yes          |
| ANSI APPROVED             | No           |
| ASME APPROVED             | No           |
| BODYSPRAYS INCLUDED       | No           |
| HAND SHOWER INCLUDED      | No           |
| HAND SHOWER HOSE INCLUDED | No           |
| HAND SHOWER HOSE LENGTH   | No           |
| INSTALLATION TYPE         | Wall Mounted |
| MATERIAL                  | Brass        |
| WATERSENSE CERTIFIED      | No           |
| WALL ELBOW DIMENSION      | NPT 1/2"     |
| FINISH                    | Chrome       |
|                           |              |