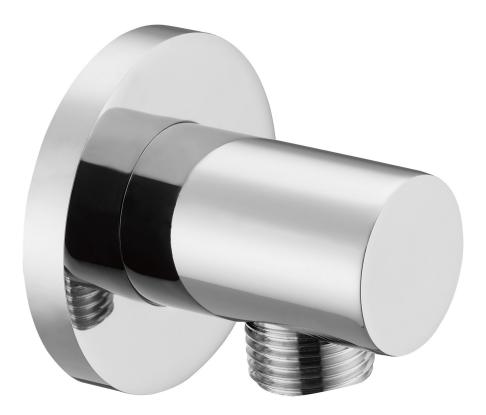

## SHOWER CONNECTORS SERIES

## **FEATURES**

- Hose Connector
- Round Shaped
- Brass
- Brushed Nickel Finish

## SHOWER CONNECTOR DAX-043-BN

| MODEL                     | DAX-043-BN     |
|---------------------------|----------------|
| UPC APPROVED              | Yes            |
| ANSI APPROVED             | No             |
| ASME APPROVED             | No             |
| BODYSPRAYS INCLUDED       | No             |
| HAND SHOWER INCLUDED      | No             |
| HAND SHOWER HOSE INCLUDED | No             |
| HAND SHOWER HOSE LENGTH   | No             |
| INSTALLATION TYPE         | Wall Mounted   |
| MATERIAL                  | Brass          |
| WATERSENSE CERTIFIED      | No             |
| WALL ELBOW DIMENSION      | NPT 1/2"       |
| FINISH                    | Brushed Nickel |