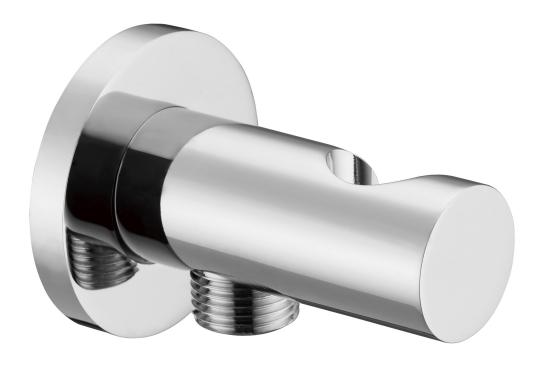

## SHOWER CONNECTORS SERIES

## **FEATURES**

- Shower Holder
- Hose Connector
- Round Shape
- Brass
- Chrome Finish

## SHOWER CONNECTOR DAX-042-CR

| MODEL                     | DAX-042-CR   |
|---------------------------|--------------|
| UPC APPROVED              | Yes          |
| ANSI APPROVED             | No           |
| ASME APPROVED             | No           |
| BODYSPRAYS INCLUDED       | No           |
| HAND SHOWER INCLUDED      | No           |
| HAND SHOWER HOSE INCLUDED | No           |
| HAND SHOWER HOSE LENGTH   | No           |
| INSTALLATION TYPE         | Wall Mounted |
| MATERIAL                  | Brass        |
| WATERSENSE CERTIFIED      | No           |
| WALL ELBOW DIMENSION      | NPT 1/2"     |
| FINISH                    | Chrome       |