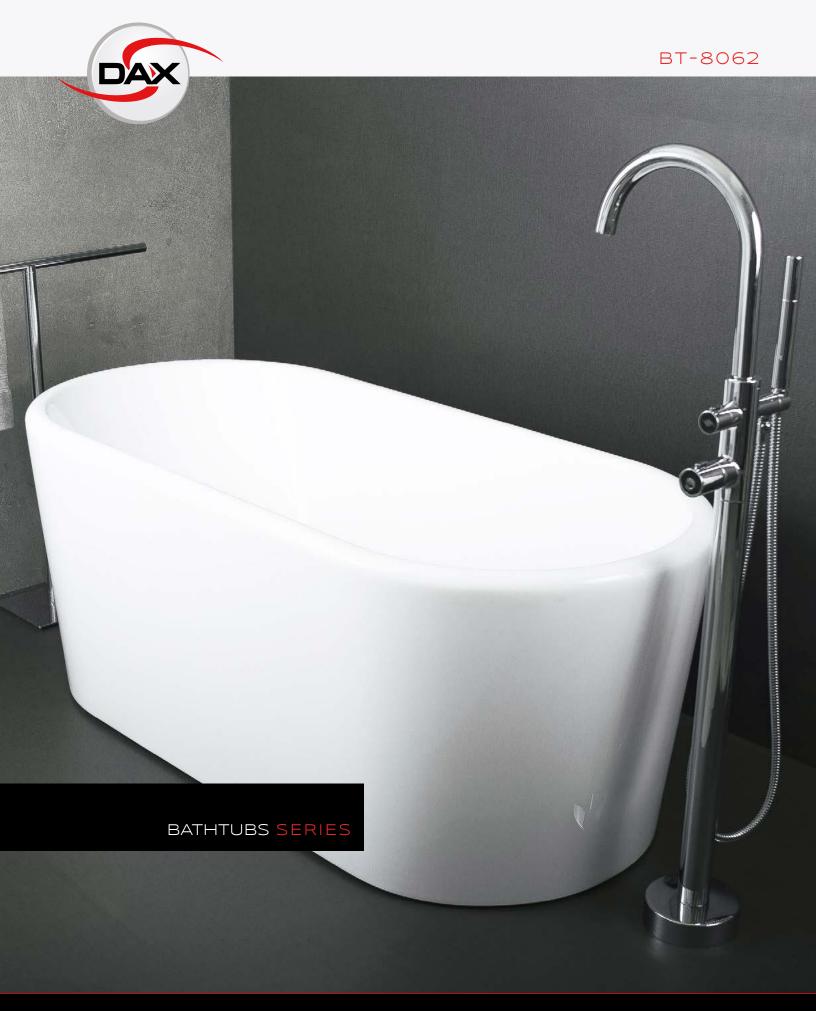

## **FEATURES**

- Freestanding installation
- Acrylic materialWhite gloss finishOff center drain
- Overflow
- Overflow drain included
- Pop up drain IncludedSize W 59-1/16" x H 22-13/16" x D 27-9/16"

| BATHTUB <b>BT-8062</b>     |                                   |
|----------------------------|-----------------------------------|
| MODEL                      | BT-8062                           |
| ACCEPTS DECK MOUNT FAUCET  | NO                                |
| HEIGHT                     | 22-13/16"                         |
| DEPTH                      | 27-9/16"                          |
| WIDTH                      | 59-1/16″                          |
| MAXIMUM CAPACITY (GALLONS) | 59.7                              |
| DRAIN INCLUDED             | YES                               |
| DRAIN PLACEMENT            | Off center                        |
| FAUCET INCLUDED            | NO                                |
| INSTALLATION TYPE          | Freestanding                      |
| MATERIAL                   | Acrylic                           |
| TUB SHAPE                  | Oval                              |
| COLOR                      | White gloss                       |
| OVERFLOW                   | YES                               |
| SLIP RESISTANT             | NO                                |
| PRODUCT WEIGHT             | N.W 83.77 LBS. / G.W. 105.82 LBS. |