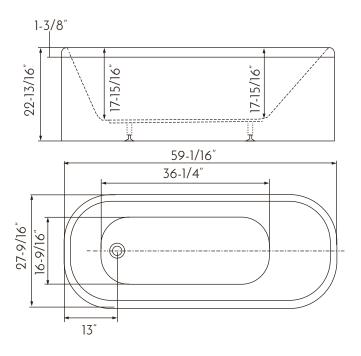

## **FEATURES**

- Freestanding installation
- Acrylic materialWhite gloss finishOff center drain
- Overflow
- Overflow drain included
- Pop up drain IncludedSize W 59-1/16" x H 22-13/16" x D 27-9/16"

| BATHTUB <b>BT-8062</b>     |                                   |
|----------------------------|-----------------------------------|
| MODEL                      | BT-8062                           |
| ACCEPTS DECK MOUNT FAUCET  | NO                                |
| HEIGHT                     | 22-13/16"                         |
| DEPTH                      | 27-9/16"                          |
| WIDTH                      | 59-1/16″                          |
| MAXIMUM CAPACITY (GALLONS) | 59.7                              |
| DRAIN INCLUDED             | YES                               |
| DRAIN PLACEMENT            | Off center                        |
| FAUCET INCLUDED            | NO                                |
| INSTALLATION TYPE          | Freestanding                      |
| MATERIAL                   | Acrylic                           |
| TUB SHAPE                  | Oval                              |
| COLOR                      | White gloss                       |
| OVERFLOW                   | YES                               |
| SLIP RESISTANT             | NO                                |
| PRODUCT WEIGHT             | N.W 83.77 LBS. / G.W. 105.82 LBS. |