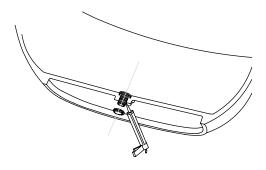

Designation of drain location

02

Install the drain and plumbing pipe and fixing of pop-up part

03

Align the drain to the expansion joint, apply sillcone to between of them

04

Locate bathtub to the fixing place