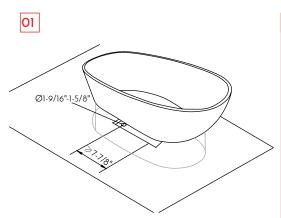

## **FEATURES**

- Freestanding installation
- Acrylic materialWhite gloss finishOff center drain
- Overflow
- Overflow drain included
- Pop up drain IncludedSize W 59-1/16" x H 22-13/16" x D 27-9/16"

| BATHTUB <b>BT-8062</b>     |                                   |
|----------------------------|-----------------------------------|
| MODEL                      | BT-8062                           |
| ACCEPTS DECK MOUNT FAUCET  | NO                                |
| HEIGHT                     | 22-13/16"                         |
| DEPTH                      | 27-9/16"                          |
| WIDTH                      | 59-1/16″                          |
| MAXIMUM CAPACITY (GALLONS) | 59.7                              |
| DRAIN INCLUDED             | YES                               |
| DRAIN PLACEMENT            | Off center                        |
| FAUCET INCLUDED            | NO                                |
| INSTALLATION TYPE          | Freestanding                      |
| MATERIAL                   | Acrylic                           |
| TUB SHAPE                  | Oval                              |
| COLOR                      | White gloss                       |
| OVERFLOW                   | YES                               |
| SLIP RESISTANT             | NO                                |
| PRODUCT WEIGHT             | N.W 83.77 LBS. / G.W. 105.82 LBS. |