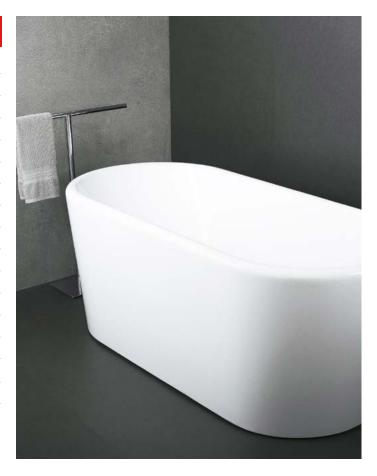

## **FEATURES**

- Freestanding installation
- Acrylic materialWhite gloss finishOff center drain
- Overflow
- Overflow drain included
- Pop up drain IncludedSize W 59-1/16" x H 22-13/16" x D 27-9/16"

| BATHTUB <b>BT-8062</b>     |                                   |
|----------------------------|-----------------------------------|
| MODEL                      | BT-8062                           |
| ACCEPTS DECK MOUNT FAUCET  | NO                                |
| HEIGHT                     | 22-13/16"                         |
| DEPTH                      | 27-9/16"                          |
| WIDTH                      | 59-1/16″                          |
| MAXIMUM CAPACITY (GALLONS) | 59.7                              |
| DRAIN INCLUDED             | YES                               |
| DRAIN PLACEMENT            | Off center                        |
| FAUCET INCLUDED            | NO                                |
| INSTALLATION TYPE          | Freestanding                      |
| MATERIAL                   | Acrylic                           |
| TUB SHAPE                  | Oval                              |
| COLOR                      | White gloss                       |
| OVERFLOW                   | YES                               |
| SLIP RESISTANT             | NO                                |
| PRODUCT WEIGHT             | N.W 83.77 LBS. / G.W. 105.82 LBS. |