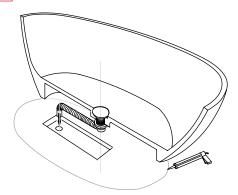

Designation of drain location

02

Install the drain and plumbing pipe and fixing of pop-up part

03

Align the drain to the expansion joint, apply sillcone to between of them

04

Locate bathtub to the fixing place