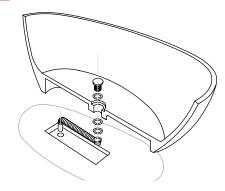

Designation of drain location

02

Install the drain and plumbing pipe and fixing of pop-up part

03

Align the drain to the expansion joint, apply sillcone to between of them

04

Locate bathtub to the fixing place