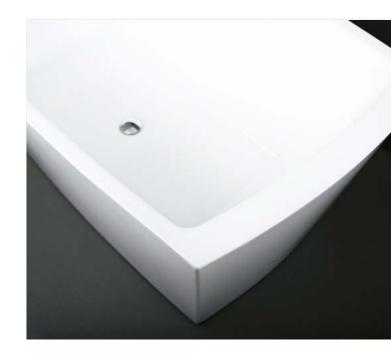

## **FEATURES**

- Freestanding installation
- Acrylic materialWhite gloss finishCentral Drain
- Overflow
- Overflow drain included
- Pop up drain IncludedSize W 59-1/16" x H 23-5/8" x D 29-1/2"

| BATHTUB <b>BT-8017</b>     |                                   |
|----------------------------|-----------------------------------|
| MODEL                      | BT-8017                           |
| ACCEPTS DECK MOUNT FAUCET  | NO                                |
| HEIGHT                     | 23-5/8"                           |
| DEPTH                      | 29-1/2"                           |
| WIDTH                      | 59-1/16"                          |
| MAXIMUM CAPACITY (GALLONS) | 58.11                             |
| DRAIN INCLUDED             | YES                               |
| DRAIN PLACEMENT            | Central                           |
| FAUCET INCLUDED            | NO                                |
| INSTALLATION TYPE          | Freestanding                      |
| MATERIAL                   | Acrylic                           |
| TUB SHAPE                  | Rectangular                       |
| COLOR                      | White gloss                       |
| OVERFLOW                   | YES                               |
| SLIP RESISTANT             | NO                                |
| PRODUCT WEIGHT             | N.W 81.57 LBS. / G.W. 103.61 LBS. |