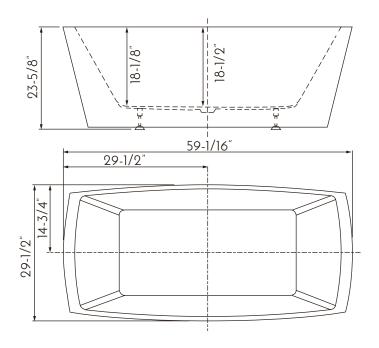

## **FEATURES**

- Freestanding installation
- Acrylic materialWhite gloss finishCentral Drain
- Overflow
- Overflow drain included
- Pop up drain IncludedSize W 59-1/16" x H 23-5/8" x D 29-1/2"

| BATHTUB <b>BT-8017</b>     |                                   |
|----------------------------|-----------------------------------|
| MODEL                      | BT-8017                           |
| ACCEPTS DECK MOUNT FAUCET  | NO                                |
| HEIGHT                     | 23-5/8"                           |
| DEPTH                      | 29-1/2"                           |
| WIDTH                      | 59-1/16"                          |
| MAXIMUM CAPACITY (GALLONS) | 58.11                             |
| DRAIN INCLUDED             | YES                               |
| DRAIN PLACEMENT            | Central                           |
| FAUCET INCLUDED            | NO                                |
| INSTALLATION TYPE          | Freestanding                      |
| MATERIAL                   | Acrylic                           |
| TUB SHAPE                  | Rectangular                       |
| COLOR                      | White gloss                       |
| OVERFLOW                   | YES                               |
| SLIP RESISTANT             | NO                                |
| PRODUCT WEIGHT             | N.W 81.57 LBS. / G.W. 103.61 LBS. |