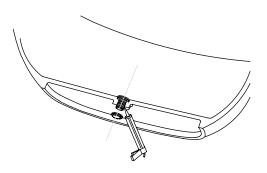

Designation of drain location

02

Install the drain and plumbing pipe and fixing of pop-up part

03

Align the drain to the expansion joint, apply sillcone to between of them

04

Locate bathtub to the fixing place