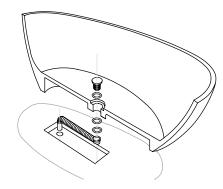

Designation of drain location

02

Install the drain and plumbing pipe and fixing of pop-up part

03

Align the drain to the expansion joint, apply sillcone to between of them

04

Locate bathtub to the fixing place