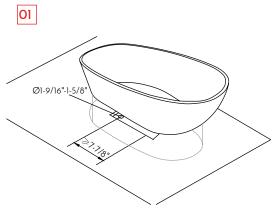

Designation of drain location

02

Install the drain and plumbing pipe and fixing of pop-up part

03

Align the drain to the expansion joint, apply sillcone to between of them

04

Locate bathtub to the fixing place