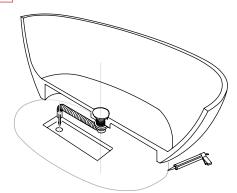

Designation of drain location

02

Install the drain and plumbing pipe and fixing of pop-up part

03

Align the drain to the expansion joint, apply sillcone to between of them

04

Locate bathtub to the fixing place