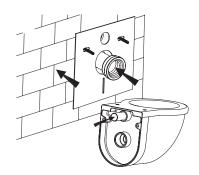

For parts or sale requirements please contact our customer service department:

01

Fully insert the straight tube into de cistern flushing outlet and connecting pipe into discharging outlet.

02

Draw the lines as above pictures.

03

Apply lubricant on rubber washer of straight tube and connecting pipe, then insert into ceramic holes.

04

Draw the lines as above pictures.

05

As per drawing, L1 is distance between the two lines on straight tube. L2 is distance between the two lines on connecting pipe. Cut the straight tube and connecting pipe as per above drawing