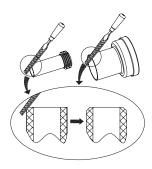

06

Polishing the cutting surface to get chamfer angle as per drawing and deburring.

For parts or sale requirements please contact our customer service department:

CS@daxib.com

1888 685 8236

Cut the protection sleeve outside of the wall with a knife. Apply lubricant on joint surface of straight tube and connecting pipe.