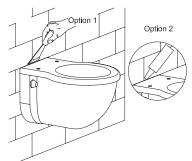

12

Fill the gap with white cement or glass cement.

For parts or sale requirements please contact our customer service department:

CS@daxib.com

1888 685 8236