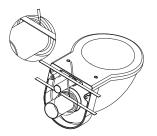

Adjust length of connecting bolt to be d+20mm.

09

Firstly insert connecting pipe into discharging outlet and straight tube ceramic hole.

10

Mounting the ceramic bowl.

11

Screw the bowl and remove the extra pad.

12

Fill the gap with white cement or glass cement.

For parts or sale requirements please contact our customer service department:

CS@daxib.com

1888 685 8236