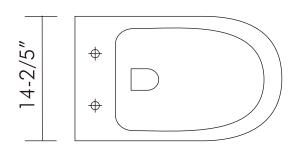

## **FEATURES**

- Ceramic material
- White gloss finish
- Soft close seat included
- 1.06 1.6 GPF
- Wall Mount
- Concealed tank included (BSN-CL17010)

| TOILET BSN-CL11025   |                   |
|----------------------|-------------------|
| MODEL                | BSN-CL11025       |
| BOWL HEIGHT          | 12-3/5"           |
| BOWL SHAPE           | OVAL              |
| HEIGHT               | 12-3/5"           |
| LENGHT               | 22"               |
| WIDTH                | 14-2/5"           |
| FLUSH TYPE           | DUAL FLUSH (4/6L) |
| GALLONS PER FLUSH    | 1.06/1.6 GALLONS  |
| INSTALLATION TYPE    | WALL MOUNT        |
| MATERIAL (IN)        | CERAMIC           |
| COLOR                | WHITE             |
| SEAT INCLUDED        | INCLUDED          |
| WATER AREA           | 110*90            |
| WATERSENSE CERTIFIED | NO                |
| INCLUDED COMPONENTS  | SEAT COVER        |
| PRODUCT WEIGHT       | 69.999 LB         |
| UPC APPROVED         | NO                |