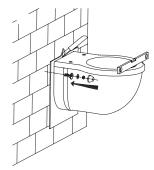

Adjust length of connecting bolt to be d+20mm.

09

Firstly insert connecting pipe into discharging outlet and straight tube ceramic hole.

10

Mounting the ceramic bowl.

11

Screw the bowl and remove the extra pad.

12

Fill the gap with white cement or glass cement.

For parts or sale requirements please contact our customer service department:

CS@daxib.com

1888 685 8236