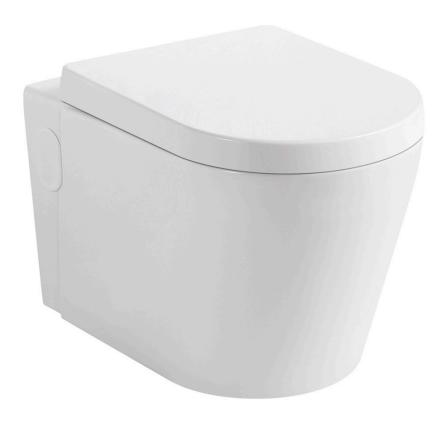

## **FEATURES**

- Ceramic material
- White gloss finish
- Soft close seat included
- 1.06 1.6 GPF
- Wall Mount
- Concealed tank included (BSN-CL17010)

| TOILET BSN-CL11025   |                   |
|----------------------|-------------------|
| MODEL                | BSN-CL11025       |
| BOWL HEIGHT          | 12-3/5"           |
| BOWL SHAPE           | OVAL              |
| HEIGHT               | 12-3/5"           |
| LENGHT               | 22"               |
| WIDTH                | 14-2/5"           |
| FLUSH TYPE           | DUAL FLUSH (4/6L) |
| GALLONS PER FLUSH    | 1.06/1.6 GALLONS  |
| INSTALLATION TYPE    | WALL MOUNT        |
| MATERIAL (IN)        | CERAMIC           |
| COLOR                | WHITE             |
| SEAT INCLUDED        | INCLUDED          |
| WATER AREA           | 110*90            |
| WATERSENSE CERTIFIED | NO                |
| INCLUDED COMPONENTS  | SEAT COVER        |
| PRODUCT WEIGHT       | 69.999 LB         |
| UPC APPROVED         | NO                |