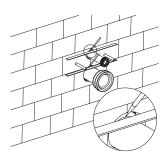

03

Apply lubricant on rubber washer of straight tube and connecting pipe, then insert into ceramic holes.

04

Draw the lines as above pictures.

05

As per drawing, L1 is distance between the two lines on straight tube. L2 is distance between the two lines on connecting pipe. Cut the straight tube and connecting pipe as per above drawing

06

Polishing the cutting surface to get chamfer angle as per drawing and deburring.

For parts or sale requirements please contact our customer service department:

CS@daxib.com

1888 685 8236

Cut the protection sleeve outside of the wall with a knife. Apply lubricant on joint surface of straight tube and connecting pipe.