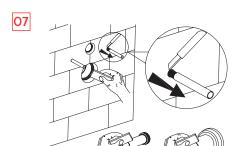

06

Polishing the cutting surface to get chamfer angle as per drawing and deburring.

For parts or sale requirements please contact our customer service department:

CS@daxib.com

1888 685 8236

Cut the protection sleeve outside of the wall with a knife. Apply lubricant on joint surface of straight tube and connecting pipe.