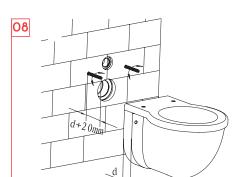

Adjust length of connecting bolt to be d+20mm.

09

Firstly insert connecting pipe into discharging outlet and straight tube ceramic hole.

10

Mounting the ceramic bowl.

11

Screw the bowl and remove the extra pad.