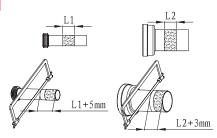

03

Apply lubricant on rubber washer of straight tube and connecting pipe, then insert into ceramic holes.

04

Draw the lines as above pictures.

05

As per drawing, L1 is distance between the two lines on straight tube. L2 is distance between the two lines on connecting pipe. Cut the straight tube and connecting pipe as per above drawing