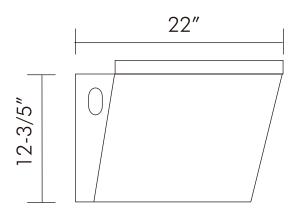

## **FEATURES**

- Ceramic material
- White gloss finish
- Soft close seat included
- 1.06 1.6 GPF
- Wall Mount
- Concealed tank included (BSN-CL17010)

| TOILET BSN-CL11025   |                   |
|----------------------|-------------------|
| MODEL                | BSN-CL11025       |
| BOWL HEIGHT          | 12-3/5"           |
| BOWL SHAPE           | OVAL              |
| HEIGHT               | 12-3/5"           |
| LENGHT               | 22"               |
| WIDTH                | 14-2/5"           |
| FLUSH TYPE           | DUAL FLUSH (4/6L) |
| GALLONS PER FLUSH    | 1.06/1.6 GALLONS  |
| INSTALLATION TYPE    | WALL MOUNT        |
| MATERIAL (IN)        | CERAMIC           |
| COLOR                | WHITE             |
| SEAT INCLUDED        | INCLUDED          |
| WATER AREA           | 110*90            |
| WATERSENSE CERTIFIED | NO                |
| INCLUDED COMPONENTS  | SEAT COVER        |
| PRODUCT WEIGHT       | 69.999 LB         |
| UPC APPROVED         | NO                |