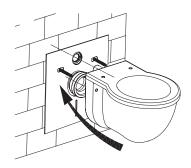

Adjust length of connecting bolt to be d+20mm.

09

Firstly insert connecting pipe into discharging outlet and straight tube ceramic hole.

10

Mounting the ceramic bowl.

11

Screw the bowl and remove the extra pad.