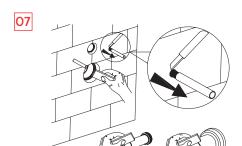

06

Polishing the cutting surface to get chamfer angle as per drawing and deburring.

For parts or sale requirements please contact our customer service department:

CS@daxib.com

1888 685 8236

Cut the protection sleeve outside of the wall with a knife. Apply lubricant on joint surface of straight tube and connecting pipe.