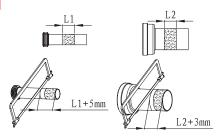

03

Apply lubricant on rubber washer of straight tube and connecting pipe, then insert into ceramic holes.

04

Draw the lines as above pictures.

05

As per drawing, L1 is distance between the two lines on straight tube. L2 is distance between the two lines on connecting pipe. Cut the straight tube and connecting pipe as per above drawing