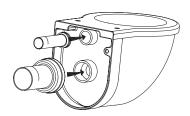

Adjust length of connecting bolt to be d+20mm.

09

Firstly insert connecting pipe into discharging outlet and straight tube ceramic hole.

10

Mounting the ceramic bowl.

11

Screw the bowl and remove the extra pad.