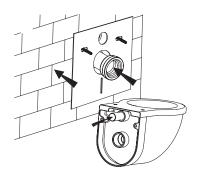

For parts or sale requirements please contact our customer service department:

01

Fully insert the straight tube into de cistern flushing outlet and connecting pipe into discharging outlet.

02

Draw the lines as above pictures.

03

Apply lubricant on rubber washer of straight tube and connecting pipe, then insert into ceramic holes.

04

Draw the lines as above pictures.

05

As per drawing, L1 is distance between the two lines on straight tube. L2 is distance between the two lines on connecting pipe. Cut the straight tube and connecting pipe as per above drawing