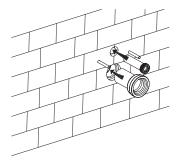

For parts or sale requirements please contact our customer service department:

01

Fully insert the straight tube into de cistern flushing outlet and connecting pipe into discharging outlet.

02

Draw the lines as above pictures.

03

Apply lubricant on rubber washer of straight tube and connecting pipe, then insert into ceramic holes.

04

Draw the lines as above pictures.

05

As per drawing, L1 is distance between the two lines on straight tube. L2 is distance between the two lines on connecting pipe. Cut the straight tube and connecting pipe as per above drawing