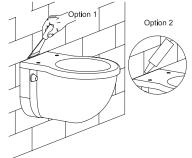

12

Fill the gap with white cement or glass cement.

For parts or sale requirements please contact our customer service department:

CS@daxib.com

1888 685 8236