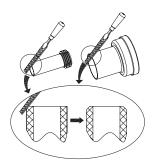

06

Polishing the cutting surface to get chamfer angle as per drawing and deburring.

For parts or sale requirements please contact our customer service department:

CS@daxib.com

1888 685 8236

Cut the protection sleeve outside of the wall with a knife. Apply lubricant on joint surface of straight tube and connecting pipe.