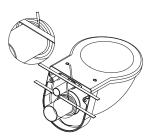

Adjust length of connecting bolt to be d+20mm.

09

Firstly insert connecting pipe into discharging outlet and straight tube ceramic hole.

10

Mounting the ceramic bowl.

11

Screw the bowl and remove the extra pad.

12

Fill the gap with white cement or glass cement.

For parts or sale requirements please contact our customer service department:

CS@daxib.com

1888 685 8236