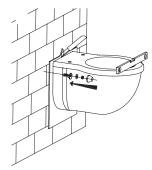

Adjust length of connecting bolt to be d+20mm.

09

Firstly insert connecting pipe into discharging outlet and straight tube ceramic hole.

10

Mounting the ceramic bowl.

11

Screw the bowl and remove the extra pad.

12

Fill the gap with white cement or glass cement.

For parts or sale requirements please contact our customer service department:

CS@daxib.com

1888 685 8236