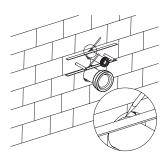

03

Apply lubricant on rubber washer of straight tube and connecting pipe, then insert into ceramic holes.

04

Draw the lines as above pictures.

05

As per drawing, L1 is distance between the two lines on straight tube. L2 is distance between the two lines on connecting pipe. Cut the straight tube and connecting pipe as per above drawing

06

Polishing the cutting surface to get chamfer angle as per drawing and deburring.

For parts or sale requirements please contact our customer service department:

CS@daxib.com

1888 685 8236

Cut the protection sleeve outside of the wall with a knife. Apply lubricant on joint surface of straight tube and connecting pipe.