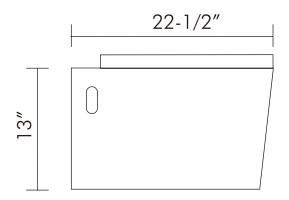

## **FEATURES**

- Ceramic material
- White gloss finish
- Soft close seat included
- 1.06 1.6 GPF
- Wall Mount
- Concealed tank included (BSN-CL17010)

| TOILET BSN-CL11002A  |                   |
|----------------------|-------------------|
| MODEL                | BSN-CL11002A      |
| BOWL HEIGHT          | 13"               |
| BOWL SHAPE           | SQUARE            |
| HEIGHT               | 13"               |
| LENGHT               | 13-3/4"           |
| WIDTH                | 22-1/2"           |
| FLUSH TYPE           | DUAL FLUSH (4/6L) |
| GALLONS PER FLUSH    | 1.06/1.6 GALLONS  |
| INSTALLATION TYPE    | WALL MOUNT        |
| MATERIAL (IN)        | CERAMIC           |
| COLOR                | WHITE             |
| SEAT INCLUDED        | INCLUDED          |
| WATER AREA           | 110*90            |
| WATERSENSE CERTIFIED | NO                |
| INCLUDED COMPONENTS  | SEAT COVER        |
| PRODUCT WEIGHT       | 69.999 LB         |
| UPC APPROVED         | NO                |