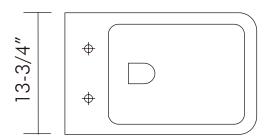

## **FEATURES**

- Ceramic material
- White gloss finish
- Soft close seat included
- 1.06 1.6 GPF
- Wall Mount
- Concealed tank included (BSN-CL17010)

| TOILET BSN-CL11002A  |                   |
|----------------------|-------------------|
| MODEL                | BSN-CL11002A      |
| BOWL HEIGHT          | 13"               |
| BOWL SHAPE           | SQUARE            |
| HEIGHT               | 13"               |
| LENGHT               | 13-3/4"           |
| WIDTH                | 22-1/2"           |
| FLUSH TYPE           | DUAL FLUSH (4/6L) |
| GALLONS PER FLUSH    | 1.06/1.6 GALLONS  |
| INSTALLATION TYPE    | WALL MOUNT        |
| MATERIAL (IN)        | CERAMIC           |
| COLOR                | WHITE             |
| SEAT INCLUDED        | INCLUDED          |
| WATER AREA           | 110*90            |
| WATERSENSE CERTIFIED | NO                |
| INCLUDED COMPONENTS  | SEAT COVER        |
| PRODUCT WEIGHT       | 69.999 LB         |
| UPC APPROVED         | NO                |