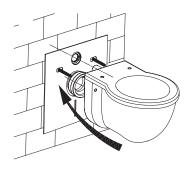

Adjust length of connecting bolt to be d+20mm.

09

Firstly insert connecting pipe into discharging outlet and straight tube ceramic hole.

10

Mounting the ceramic bowl.

11

Screw the bowl and remove the extra pad.