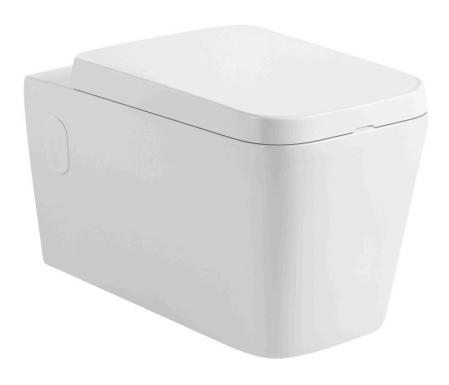

## **FEATURES**

- Ceramic material
- White gloss finish
- Soft close seat included
- 1.06 1.6 GPF
- Wall Mount
- Concealed tank included (BSN-CL17010)

| TOILET BSN-CL11002A  |                   |
|----------------------|-------------------|
| MODEL                | BSN-CL11002A      |
| BOWL HEIGHT          | 13"               |
| BOWL SHAPE           | SQUARE            |
| HEIGHT               | 13"               |
| LENGHT               | 13-3/4"           |
| WIDTH                | 22-1/2"           |
| FLUSH TYPE           | DUAL FLUSH (4/6L) |
| GALLONS PER FLUSH    | 1.06/1.6 GALLONS  |
| INSTALLATION TYPE    | WALL MOUNT        |
| MATERIAL (IN)        | CERAMIC           |
| COLOR                | WHITE             |
| SEAT INCLUDED        | INCLUDED          |
| WATER AREA           | 110*90            |
| WATERSENSE CERTIFIED | NO                |
| INCLUDED COMPONENTS  | SEAT COVER        |
| PRODUCT WEIGHT       | 69.999 LB         |
| UPC APPROVED         | NO                |