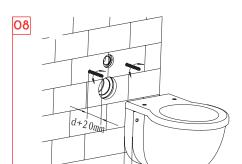

Adjust length of connecting bolt to be d+20mm.

09

Firstly insert connecting pipe into discharging outlet and straight tube ceramic hole.

10

Mounting the ceramic bowl.

11

Screw the bowl and remove the extra pad.