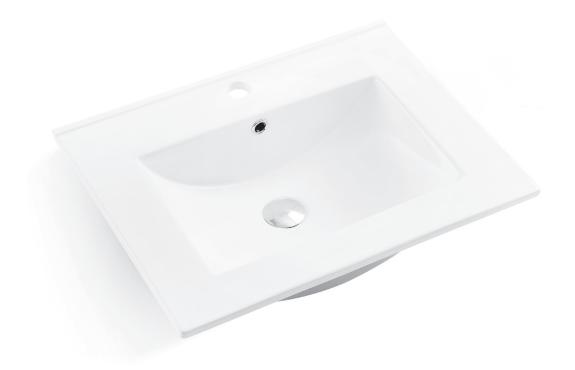

## **FEATURES**

- Ceramic material
- White gloss finish
- Overflow
- Overflow chrome ring included
- Pop up drain not included (available)
- Overmount installation
- Size W 24-3/8" x H 18-9/16" x D 6-3/8"