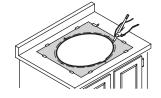

01

02

05

80

03

Cut a long the inside line of the supplied template.

Trace the cutout.

Drill a pilot hole and cut the countertop opening along the inside line.