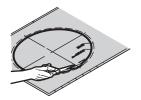

01

02

05

80

03

Cut a long the inside line of the supplied template.

Trace the cutout.

Drill a pilot hole and cut the countertop opening along the inside line.