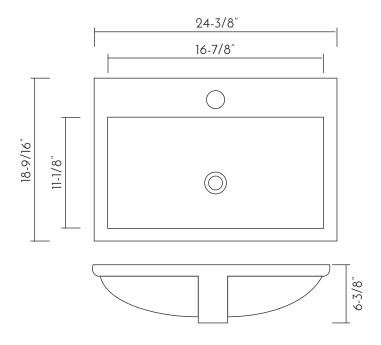

## **FEATURES**

- Ceramic material
- White gloss finish
- Overflow
- Overflow chrome ring included
- Pop up drain not included (available)
- Overmount installation
- Size W 24-3/8" x H 18-9/16" x D 6-3/8"