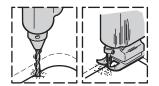

01

02

05

80

03

Cut a long the inside line of the supplied template.

Trace the cutout.

Drill a pilot hole and cut the countertop opening along the inside line.