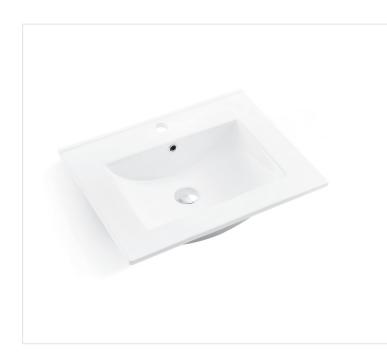

## **FEATURES**

- Ceramic material
- White gloss finish
- Overflow
- Overflow chrome ring included
- Pop up drain not included (available)
- Overmount installation
- Size W 24-3/8" x H 18-9/16" x D 6-3/8"