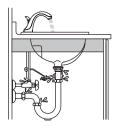

04

Install the faucet and rain.

Verify de fit. Adjust the cutout if your needed.

06

Complete the faucet and rain connections.

07

Apply sealant and wipe away any excess. Fill avoids and allow to dry.

Run water and check for leaks.