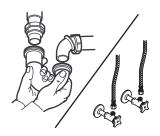

04

Install the faucet and rain.

Verify de fit. Adjust the cutout if your needed.

06

Complete the faucet and rain connections.

07

Apply sealant and wipe away any excess. Fill avoids and allow to dry.

Run water and check for leaks.