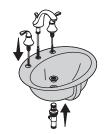

04

Install the faucet and rain.

Verify de fit. Adjust the cutout if your needed.

06

Complete the faucet and rain connections.

07

Apply sealant and wipe away any excess. Fill avoids and allow to dry.

Run water and check for leaks.