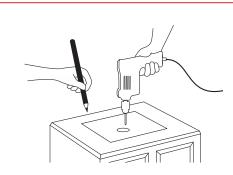

## 02

The outside diameter of the drain hole will have to be drawn and cut. You will have to measure precisely the center of the drain and trace it on the vanity. Before cutting the counter,make sure it is centered on the vanity and centered in the basin. (see illustration 2).

Confirm that the mark on the vanity lines up with the basin you have chosen and that it is centered. Then cut the hole the size of the pipe (see illustration 2).