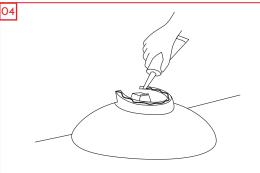

### 07

Allow silicone to dry for 24 hours before using the washbasin.

For parts or sale requirements please contact our customer service department:

Place the countertop basin on the hole. Ensure it is centered and that there is enough space for it to lay flat. After these verifications, take it back, turn it upside down and apply a generous portion of silicone adhesive under the basin (see illustration 3).