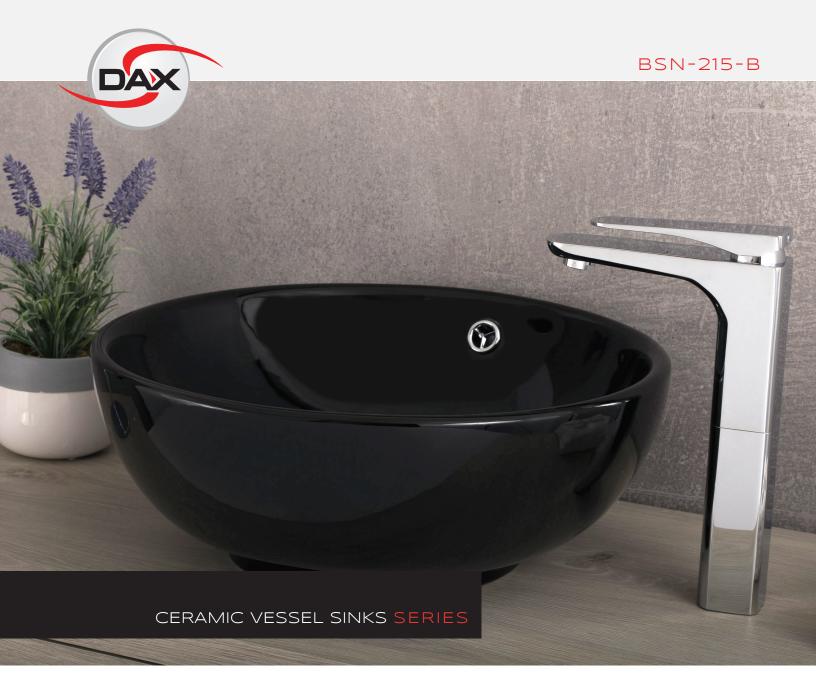

## FEATURES

- Ceramic material
- Black gloss finish
- Overflow
- Overflow chrome ring included
- Pop up drain not included (available)
- Vessel installation
- Size Ø 17" x D 6-11/16"