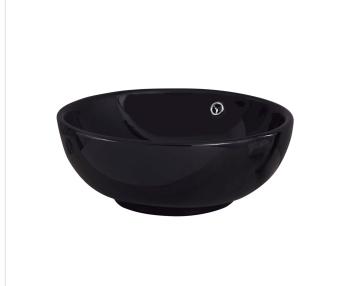

## FEATURES

- Ceramic material
- Black gloss finish
- Overflow
- Overflow chrome ring included
- Pop up drain not included (available)
- Vessel installation
- Size Ø 17" x D 6-11/16"