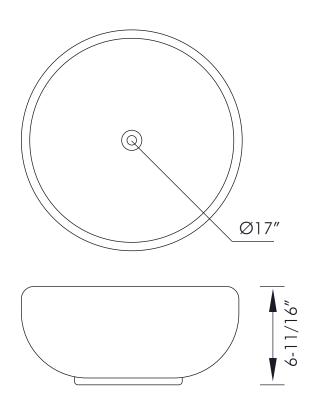

## FEATURES

- Ceramic material
- Black gloss finish
- Overflow
- Overflow chrome ring included
- Pop up drain not included (available)
- Vessel installation
- Size Ø 17" x D 6-11/16"