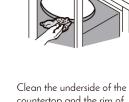

05

80

countertop and the rim of the lavatory.

While lifting the lavatory, rotate and tighten clips evenly. Use anchors and fasteners provided with countertop.

Wipe away excess sealant. Essuyer l'excès de mastic. Limpie el exceso de sellador.