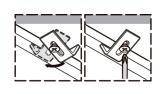

05

80

countertop and the rim of the lavatory.

While lifting the lavatory, rotate and tighten clips evenly. Use anchors and fasteners provided with countertop.

Wipe away excess sealant. Essuyer l'excès de mastic. Limpie el exceso de sellador.