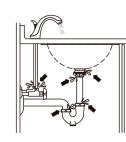

## BSN-202M-W

03

06

01

04

Verify fit or relocate plumbing. If possible, pre-install the drain to the lavatory.

Generously apply 100% silicone sealant. Do not use adhesives or adhesive sealants.

02

05

80

countertop and the rim of the lavatory.

While lifting the lavatory, rotate and tighten clips evenly. Use anchors and fasteners provided with countertop.

Wipe away excess sealant. Essuyer l'excès de mastic. Limpie el exceso de sellador.

Complete faucet installation. Connect drain.

Run water into the lavatory and check for leaks.

For parts or sale requirements please contact our customer service department:

CS@daxib.com