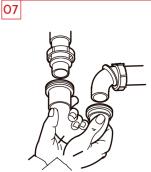

Complete faucet installation. Connect drain.

Run water into the lavatory and check for leaks.

For parts or sale requirements please contact our customer service department:

CS@daxib.com