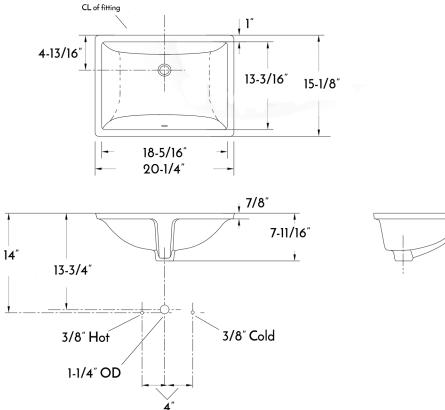

## BSN-202M-W

03

06

01

04

Verify fit or relocate plumbing. If possible, pre-install the drain to the lavatory.

Generously apply 100% silicone sealant. Do not use adhesives or adhesive sealants.

02