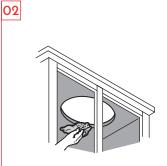

## INSTALLATION GUIDE BSN-202G-I

03

06

01

04

Verify fit or relocate plumbing. If possible, pre-install the drain to the lavatory.

Generously apply 100% silicone sealant. Do not use adhesives or adhesive sealants.

Clean the underside of the countertop and the rim of the lavatory.

05

08

While lifting the lavatory, rotate and tighten clips evenly. Use anchors and fasteners provided with countertop.

Wipe away excess sealant. Essuyer l'excès de mastic. Limpie el exceso de sellador.