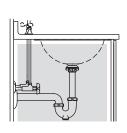

## INSTALLATION GUIDE BSN-202G-I

03

06

01

04

Verify fit or relocate plumbing. If possible, pre-install the drain to the lavatory.

Generously apply 100% silicone sealant. Do not use adhesives or adhesive sealants.

Clean the underside of the countertop and the rim of the lavatory.

05

08

While lifting the lavatory, rotate and tighten clips evenly. Use anchors and fasteners provided with countertop.

Wipe away excess sealant. Essuyer l'excès de mastic. Limpie el exceso de sellador.

Complete faucet installation. Connect drain.

Run water into the lavatory and check for leaks.

For parts or sale requirements please contact our customer service department: