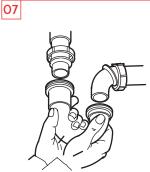

Complete faucet installation. Connect drain.

Run water into the lavatory and check for leaks.

For parts or sale requirements please contact our customer service department: