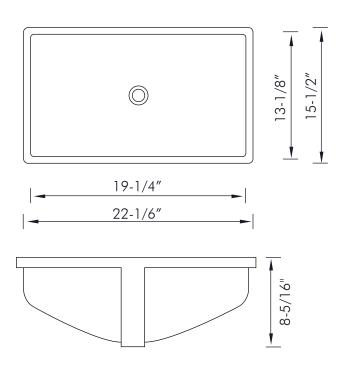

## FEATURES

- Ceramic material
- lvory gloss finish
- Overflow
- Overflow chrome ring included
- Pop up drain not included (available)
- Undermount installation
- Size W 22-1/6" x H 15-1/2" x D 8-5/16"