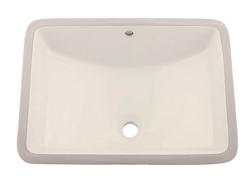

## FEATURES

- Ceramic material
- lvory gloss finish
- Overflow
- Overflow chrome ring included
- Pop up drain not included (available)
- Undermount installation
- Size W 22-1/6" x H 15-1/2" x D 8-5/16"