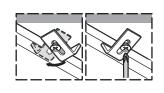

## INSTALLATION GUIDE BSN-202G-I

03

06

01

04

Verify fit or relocate plumbing. If possible, pre-install the drain to the lavatory.

Generously apply 100% silicone sealant. Do not use adhesives or adhesive sealants.