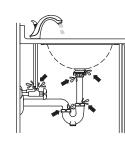

## INSTALLATION GUIDE BSN-202G-I

03

06

01

04

Verify fit or relocate plumbing. If possible, pre-install the drain to the lavatory.

Generously apply 100% silicone sealant. Do not use adhesives or adhesive sealants.

Clean the underside of the countertop and the rim of the lavatory.

05

08

While lifting the lavatory, rotate and tighten clips evenly. Use anchors and fasteners provided with countertop.

Wipe away excess sealant. Essuyer l'excès de mastic. Limpie el exceso de sellador.

Complete faucet installation. Connect drain.

Run water into the lavatory and check for leaks.

For parts or sale requirements please contact our customer service department: