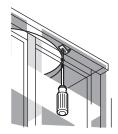

02

Clean the underside of the countertop and the rim of the lavatory.

О3

Loosely install the clips.

04

Generously apply 100% silicone sealant. Do not use adhesives or adhesive sealants.

**O**5

While lifting the lavatory, rotate and tighten clips evenly. Use anchors and fasteners provided with countertop.