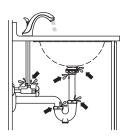

## **FEATURES**

- Ceramic material
- Ivory gloss finish
- Overflow
- Overflow chrome ring included
- Pop up drain not included (available)
- Undermount installation
- Size W 19-1/2" x H 16" x D 8"

01

Verify fit or relocate plumbing. If possible, pre-install the drain to the lavatory.

06

Wipe away excess sealant. Essuyer l'excès de mastic. Limpie el exceso de sellador.

07

Complete faucet installation. Connect drain. 08

Run water into the lavatory and check for leaks.