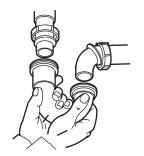

06

Wipe away excess sealant. Essuyer l'excès de mastic. Limpie el exceso de sellador.

07

Complete faucet installation. Connect drain. 08

Run water into the lavatory and check for leaks.