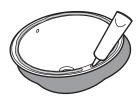

06

Wipe away excess sealant. Essuyer l'excès de mastic. Limpie el exceso de sellador.

07

Complete faucet installation. Connect drain. 08

Run water into the lavatory and check for leaks.