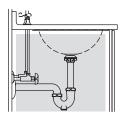

## **FEATURES**

- Ceramic material
- Ivory gloss finish
- Overflow
- Overflow chrome ring included
- Pop up drain not included (available)
- Undermount installation
- Size W 19-1/2" x H 16" x D 8"

01

Verify fit or relocate plumbing. If possible, pre-install the drain to the lavatory.