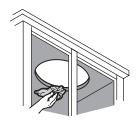

02

Clean the underside of the countertop and the rim of the lavatory.

О3

Loosely install the clips.

04

Generously apply 100% silicone sealant. Do not use adhesives or adhesive sealants.

**O**5

While lifting the lavatory, rotate and tighten clips evenly. Use anchors and fasteners provided with countertop.