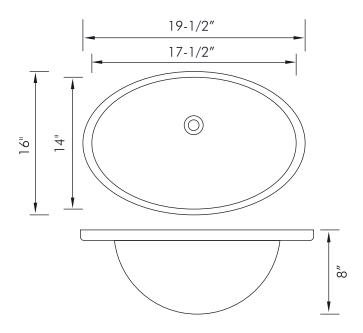

## **FEATURES**

- Ceramic material
- Ivory gloss finish
- Overflow
- Overflow chrome ring included
- Pop up drain not included (available)
- Undermount installation
- Size W 19-1/2" x H 16" x D 8"

01

Verify fit or relocate plumbing. If possible, pre-install the drain to the lavatory.