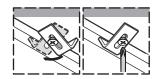

02

Clean the underside of the countertop and the rim of the lavatory.

О3

Loosely install the clips.

04

Generously apply 100% silicone sealant. Do not use adhesives or adhesive sealants.

**O**5

While lifting the lavatory, rotate and tighten clips evenly. Use anchors and fasteners provided with countertop.