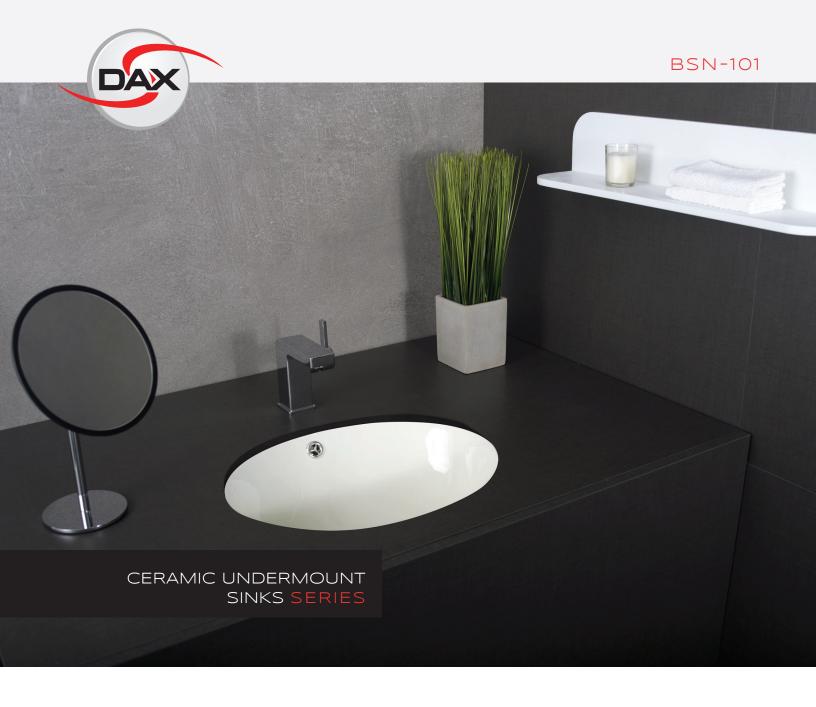

## **FEATURES**

- Ceramic material
- Ivory gloss finish
- Overflow
- Overflow chrome ring included
- Pop up drain not included (available)
- Undermount installation
- Size W 18-1/16" x H 15-13/16" x D 8-3/16"