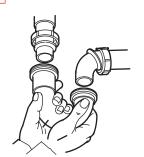

Complete faucet installation. Connect drain. 08

Run water into the lavatory and check for leaks.