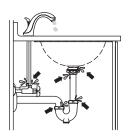

Complete faucet installation. Connect drain. 08

Run water into the lavatory and check for leaks.