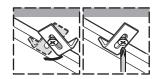

05

While lifting the lavatory, rotate and tighten clips evenly. Use anchors and fasteners provided with countertop.

06

Wipe away excess sealant. Essuyer l'excès de mastic. Limpie el exceso de sellador.

07