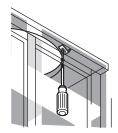

05

While lifting the lavatory, rotate and tighten clips evenly. Use anchors and fasteners provided with countertop.

06

Wipe away excess sealant. Essuyer l'excès de mastic. Limpie el exceso de sellador.

07