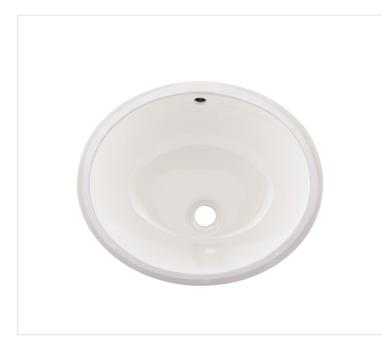

## **FEATURES**

- Ceramic material
- Ivory gloss finish
- Overflow
- Overflow chrome ring included
- Pop up drain not included (available)
- Undermount installation
- Size W 18-1/16" x H 15-13/16" x D 8-3/16"