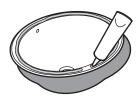

05

While lifting the lavatory, rotate and tighten clips evenly. Use anchors and fasteners provided with countertop.

06

Wipe away excess sealant. Essuyer l'excès de mastic. Limpie el exceso de sellador.

07