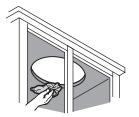

01

Verify fit or relocate plumbing. If possible, pre-install the drain to the lavatory. 02

Clean the underside of the countertop and the rim of the lavatory.

О3

Loosely install the clips.

04

Generously apply 100% silicone sealant. Do not use adhesives or adhesive sealants.