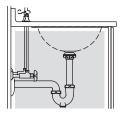

01

Verify fit or relocate plumbing. If possible, pre-install the drain to the lavatory. 02

Clean the underside of the countertop and the rim of the lavatory.

О3

Loosely install the clips.

04

Generously apply 100% silicone sealant. Do not use adhesives or adhesive sealants.

Complete faucet installation. Connect drain. 08

Run water into the lavatory and check for leaks.