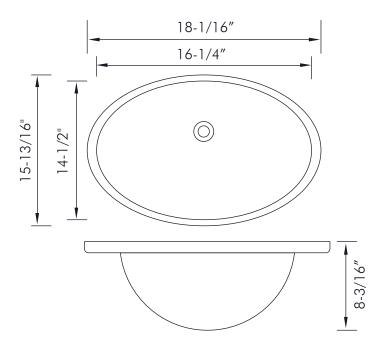

## **FEATURES**

- Ceramic material
- Ivory gloss finish
- Overflow
- Overflow chrome ring included
- Pop up drain not included (available)
- Undermount installation
- Size W 18-1/16" x H 15-13/16" x D 8-3/16"