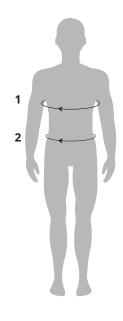

## **Measurement Tips:**

1. CHEST: Measure around the largest part of your chest. Be sure not to pull the measuring tape too taut.

2. WAIST: Measure around your natural waistline and ensure the measuring tape is taut.