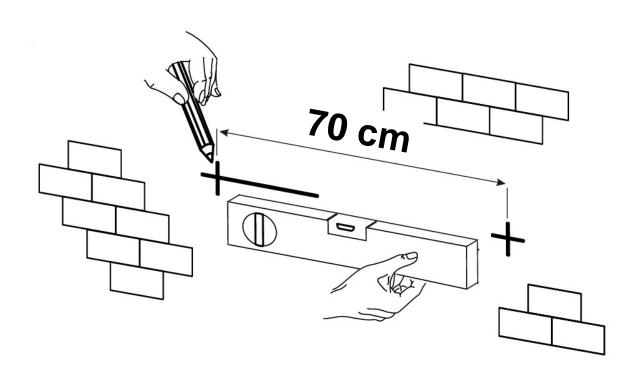

ll parts from packaging and check against the parts list
- Do not discard any packaging until you are sure you have all parts and the fittings pack
- This product is suitable for use by a child in the age range 3 12 years
- Attachment devices are provided with your product, however you will need to source suitable fixings for your wall type. If in doubt please contact a qualified tradesperson.
- Always ensure the wall to be drilled is free from hidden electrical wires, water & gas pipes
- To prevent overloading we recommended the following maximum weights:
  - Shelves: 6kg

For questions and advice regarding this product please contact CuddleCo Customer services at: customerservice@cuddleco.co.uk or go to <a href="https://www.cuddleco.co.uk">www.cuddleco.co.uk</a>



www.cuddleco.co.uk





WALL FIXINGS NOT SUPPLIED, USE SUITABLE FIXINGS FOR YOUR WALL TYPE



### **CuddleCo**®

Visit our website www.cuddleco.co.uk for other nursery must haves including mattresses, nursing pillows, blankets etc.

Other brands available on www.cuddleco.co.uk

#### Mother ¿Baby doond™



CuddleCo.2 Brindley Road, Trafford Park, Manchester, M16 9HQ