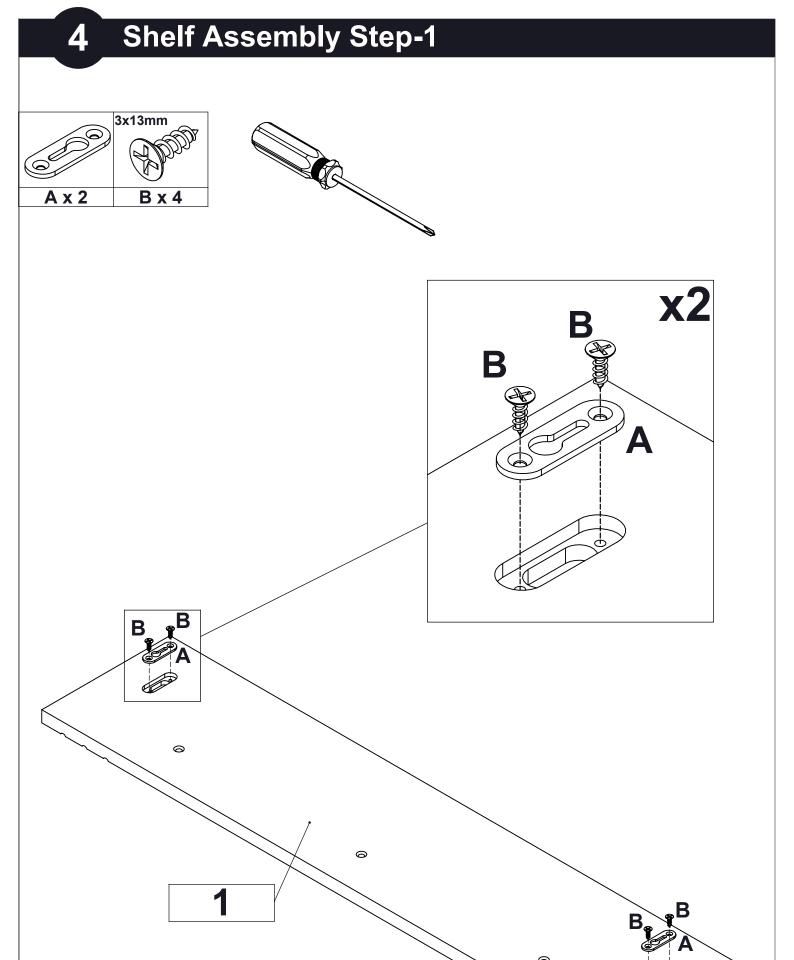

#### IMPORTANT! RETAIN FOR FUTURE REFERENCE. READ CAREFULLY

- All assembly fittings should always be tightened properly and checked regularly
- Be aware of the risk of burning cigarettes, open fires, and other sources of strong heat, such as electric bar fires, gas fires, etc. in the near vicinity of the unit
- Always leave the unit clean and dry, wipe up spillages immediately. The product may
  be cleaned with a damp cloth and diluted washing detergent, it should be dried
  immediately with a soft clean cloth. Do not use abrasives, bleach, alcohol or ammonia
  based household polishes.
- DO NOT use the unit if any part is missing, damaged or broken. Contact CuddleCo Customer services for replacement parts and instructional literature if needed. DO NOT substitute parts.
- Furniture can be dangerous if incorrectly installed, assembly should be carried out by a competent person
- Follow the instructions in detail to ensure the safety features of the item are not compromised
- Take care when handling or moving furniture. Careless handling can cause damage
- During assembly children should be kept away from the product due to the possible risk of injury
- Remove all parts from packaging and check against the parts list
- Do not discard any packaging until you are sure you have all parts and the fittings pack
- This product is suitable for use by a child in the age range 3 12 years
- Attachment devices are provided with your product, however you will need to source suitable fixings for your wall type. If in doubt please contact a qualified tradesperson.
- Always ensure the wall to be drilled is free from hidden electrical wires, water & gas pipes
- To prevent overloading we recommended the following maximum weights:
  - Shelves: 6kg