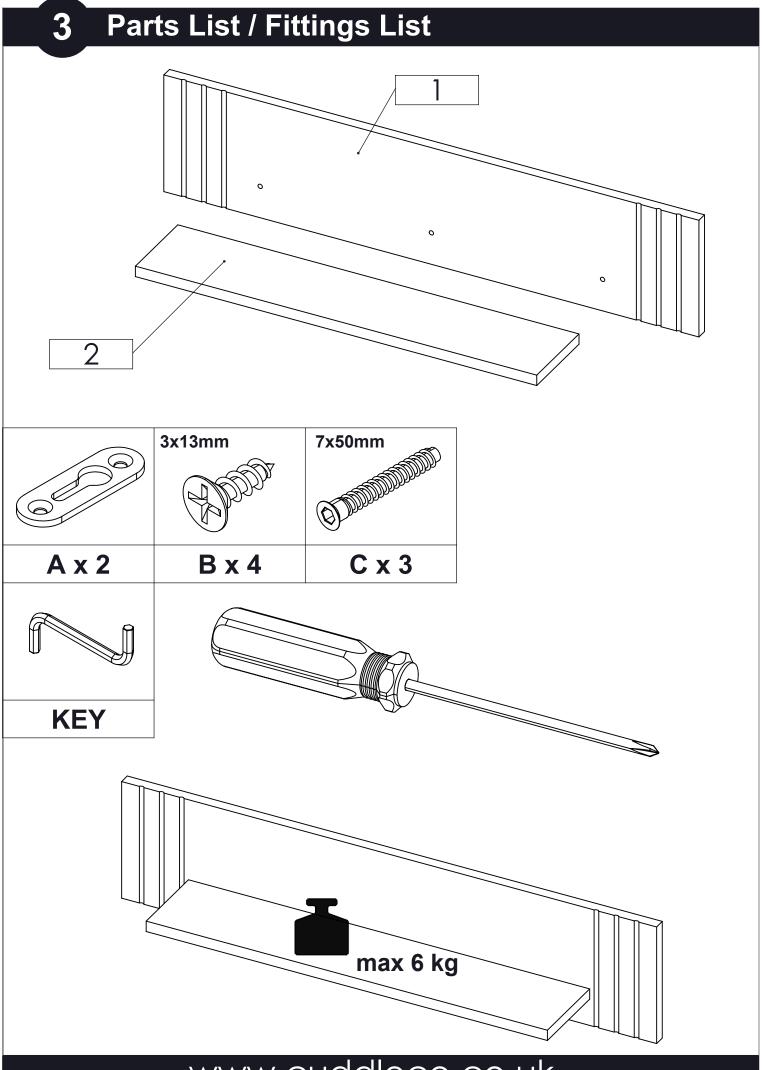

#### IMPORTANT! RETAIN FOR FUTURE REFERENCE. READ CAREFULLY

- All assembly fittings should always be tightened properly and checked regularly
- Be aware of the risk of burning cigarettes, open fires, and other sources of strong heat, such as electric bar fires, gas fires, etc. in the near vicinity of the unit
- Always leave the unit clean and dry, wipe up spillages immediately. The product may
  be cleaned with a damp cloth and diluted washing detergent, it should be dried
  immediately with a soft clean cloth. Do not use abrasives, bleach, alcohol or ammonia
  based household polishes.
- DO NOT use the unit if any part is missing, damaged or broken. Contact CuddleCo Customer services for replacement parts and instructional literature if needed. DO NOT substitute parts.
- Furniture can be dangerous if incorrectly installed, assembly should be carried out by a competent person
- Follow the instructions in detail to ensure the safety features of the item are not compromised
- Take care when handling or moving furniture. Careless handling can cause damage
- During assembly children should be kept away from the product due to the possible risk of injury
- Remove all parts from packaging and check against the parts list
- Do not discard any packaging until you are sure you have all parts and the fittings pack
- This product is suitable for use by a child in the age range 3 12 years
- Attachment devices are provided with your product, however you will need to source suitable fixings for your wall type. If in doubt please contact a qualified tradesperson.
- Always ensure the wall to be drilled is free from hidden electrical wires, water & gas pipes
- To prevent overloading we recommended the following maximum weights:
  - Shelves: 6kg