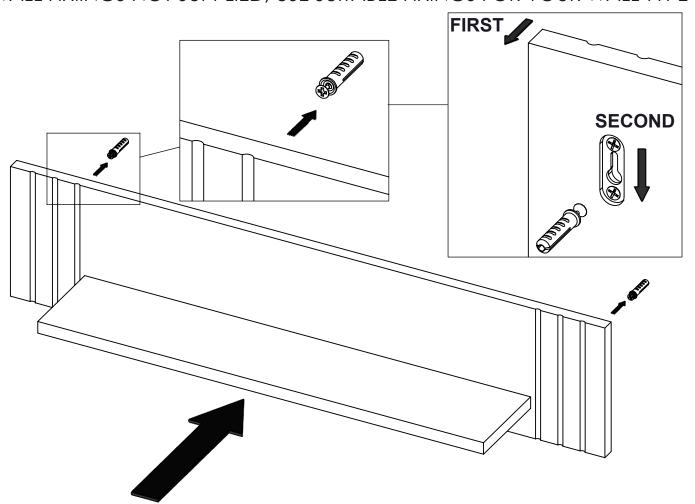

ard any packaging until you are sure you have all parts and the fittings pack
- This product is suitable for use by a child in the age range 3 12 years
- Attachment devices are provided with your product, however you will need to source suitable fixings for your wall type. If in doubt please contact a qualified tradesperson.
- Always ensure the wall to be drilled is free from hidden electrical wires, water & gas pipes
- To prevent overloading we recommended the following maximum weights:
  - Shelves: 6kg

For questions and advice regarding this product please contact CuddleCo Customer services at: customerservice@cuddleco.co.uk or go to <a href="https://www.cuddleco.co.uk">www.cuddleco.co.uk</a>



www.cuddleco.co.uk





WALL FIXINGS NOT SUPPLIED, USE SUITABLE FIXINGS FOR YOUR WALL TYPE



### **CuddleCo**®

Visit our website www.cuddleco.co.uk for other nursery must haves including mattresses, nursing pillows, blankets etc.

Other brands available on www.cuddleco.co.uk

#### Mother ¿Baby doond™



CuddleCo.2 Brindley Road, Trafford Park, Manchester, M16 9HQ