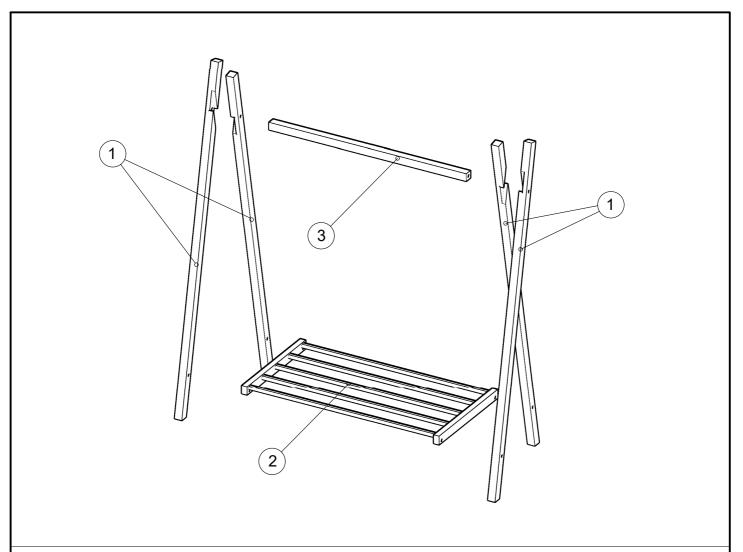

| Ref | Dimensions | Visual | Qty | Ctn |
|-----|------------|--------|-----|-----|
| 1   | 140 x 3 cm |        | 4   | 1   |
| 2   | 84 x 44 cm |        | 1   | 1   |
| 3   | 84 x 3 cm  |        | 1   | 1   |