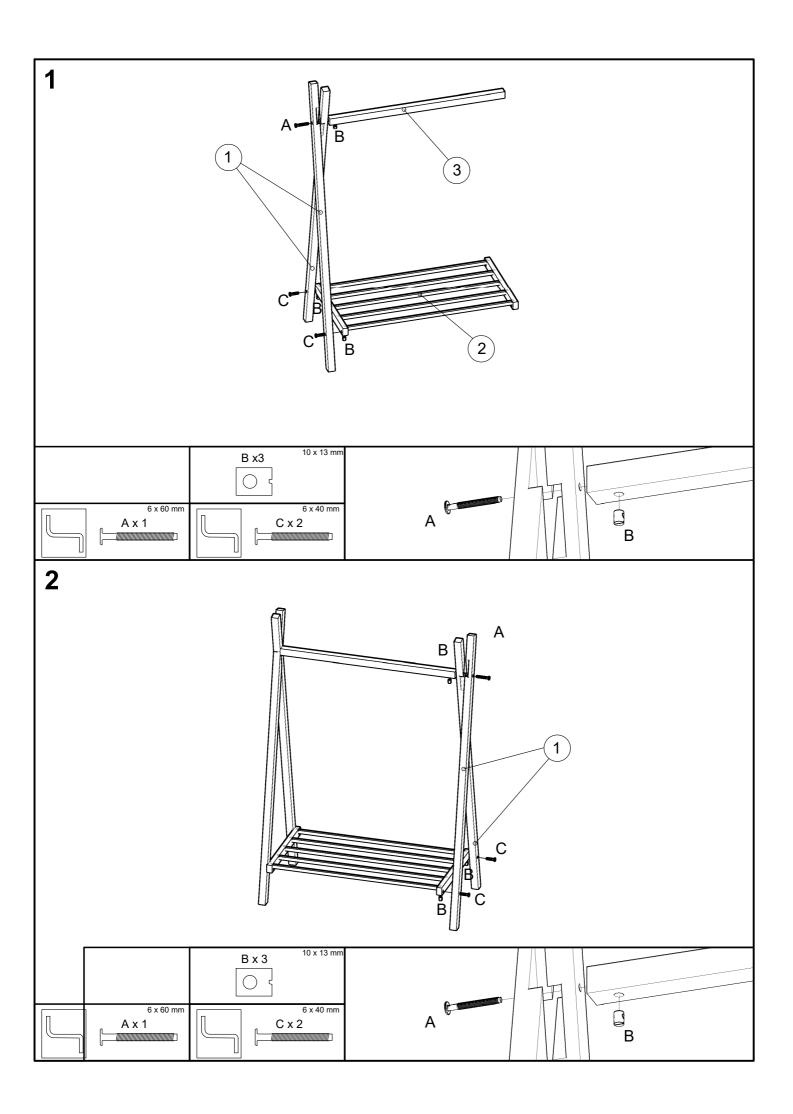

| Ref | Dimensions | Qty | mm 10 20 30 40 50 60 70 |
|-----|------------|-----|-------------------------|
| A   | 6 x 60 mm  | 2   |                         |
| В   | 10 x 13 mm | 6   |                         |
| D   | N/A        | 1   |                         |
| С   | 6 x 40 mm  | 4   |                         |