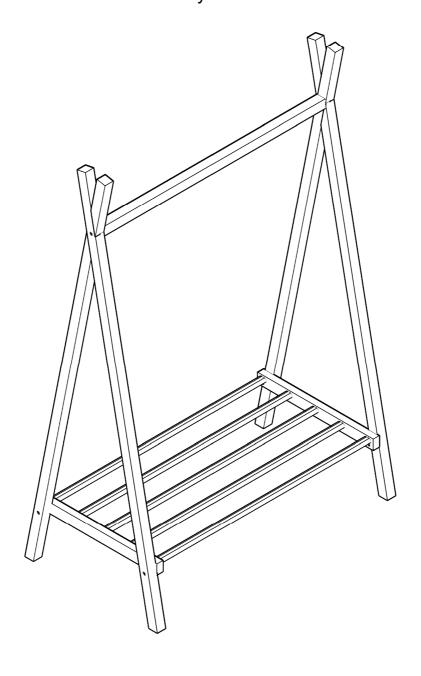

## NOLA Clothes Rail Assembly instructions



## IMPORTANT RETAIN FOR FUTURE REFERENCE READ CAREFULLY

## **Safety Warnings**

- All assembly fittings should always be tightened properly and checked regularly
- Be aware of the risk of burning cigarettes, open fires, and other sources of strong heat, such as electric bar fires, gas fires, etc. in the near vicinity of the unit
- Always leave the unit clean and dry, wipe up spillages immediately. The
  product may be cleaned with a damp cloth and diluted washing detergent, it
  should be dried immediately with a soft clean cloth. Do not use abrasives,
  bleach, alcohol or ammonia based household polishes.
- DO NOT use the unit if any part is missing, damaged or broken. Contact CuddleCo Customer services for replacement parts and instructional literature if needed. DO NOT substitute par