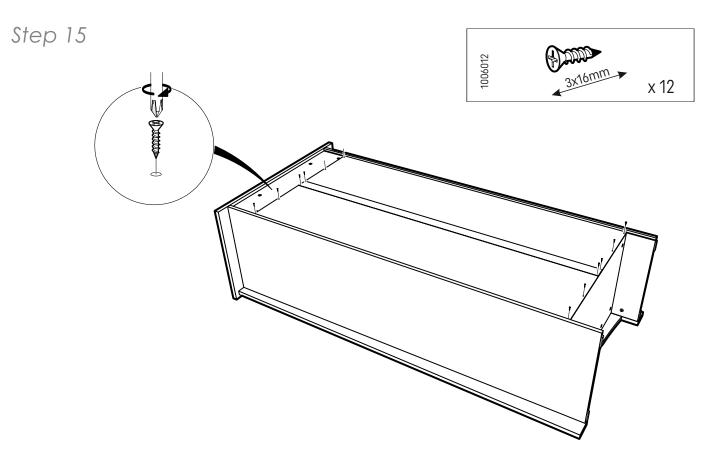

help prevent tipping:

- Use the wall attachment devices provided
- Never allow children to climb or hang on drawers, doors or shelves
- Place heaviest items in the lower drawers or shelves
- Do not set TVs or other heavy objects on top of this product
- Never open more than one drawer at a time

Attachment devices are provided with your product, however you will need to source suitable

fixings for your wall type. If in doubt, please consult a qualified tradesperson. Always ensure the wall to be drilled is free from hidden electrical wires, water and gas pipes.



To prevent overloading we recommend the following maximum loads: Shelves: 15kg Hanging rails: 10kg Drawers: 6kg







Step 2





### Wardrobe Assembly



Step 6

















Step 11





# Wardrobe Assembly 13























Step 19



## Wardrobe Assembly













It is advised for safety reasons that the wardrobe is connected to the wall using the wall strap provided. All walls are different composition and it is important the correct fittings are used. Wall fittings are not supplied with this furniture and it is advised to consult a professional before fitting.

Step 25







# **GuddleCo**<sup>®</sup> Designed to care, built to last.

Visit our website www.cuddleco.co.uk for other nursery must haves including mattresses, nursing pillows, blankets etc.

Other brands available on www.cuddleco.co.uk

# Mother Baby doord



CuddleCo.2 Brindley Road, Trafford Park, Manchester, M16 9HQ