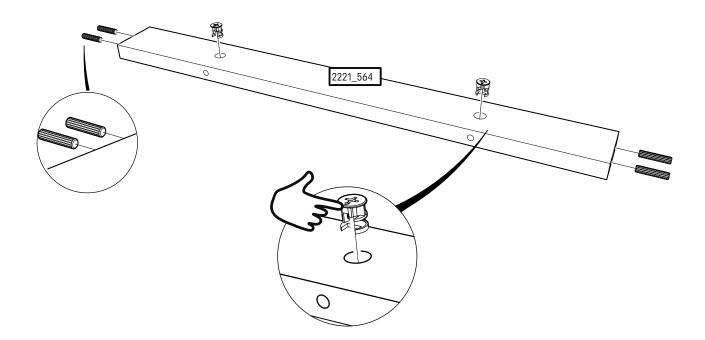

l crushing injuries can occur from furniture tipping over. To help prevent tipping:

- Use the wall attachment devices provided
- Never allow children to climb or hang on drawers, doors or shelves
- Place heaviest items in the lower drawers or shelves
- Do not set TVs or other heavy objects on top of this product
- Never open more than one drawer at a time

Attachment devices are provided with your product, however you will need to source suitable

fixings for your wall type. If in doubt, please consult a qualified tradesperson. Always ensure the wall to be drilled is free from hidden electrical wires, water and gas pipes.



To prevent overloading we recommend the following maximum loads: Shelves: 15kg Hanging rails: 10kg Drawers: 6kg







Step 2





### Wardrobe Assembly



Step 6

















Step 11





# Wardrobe Assembly 13























Step 19



## Wardrobe Assembly













It is advised for safety reasons that the wardrobe is connected to the wall using the wall strap provided. All walls are different composition and it is important the correct fittings are used. Wall fittings are not supplied with this furniture and it is advised to consult a professional before fitting.

Step 25







# **GuddleCo**<sup>®</sup> Designed to care, built to last.

Visit our website www.cuddleco.co.uk for other nursery must haves including mattresses, nursing pillows, blankets etc.

Other brands available on www.cuddleco.co.uk

# Mother Baby doord



CuddleCo.2 Brindley Road, Trafford Park, Manchester, M16 9HQ