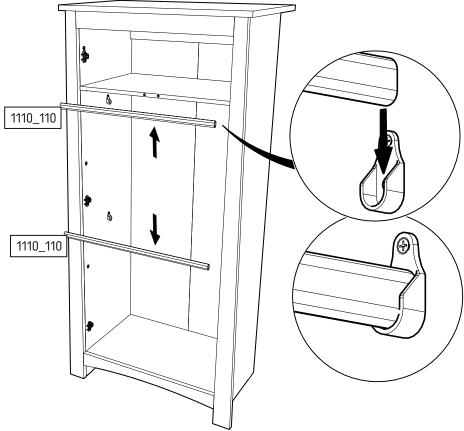

:

- Use the wall attachment devices provided
- Never allow children to climb or hang on drawers, doors or shelves
- Place heaviest items in the lower drawers or shelves
- Do not set TVs or other heavy objects on top of this product
- Never open more than one drawer at a time

Attachment devices are provided with your product, however you will need to source suitable

fixings for your wall type. If in doubt, please consult a qualified tradesperson. Always ensure the wall to be drilled is free from hidden electrical wires, water and gas pipes.



To prevent overloading we recommend the following maximum loads: Shelves: 15kg Hanging rails: 10kg Drawers: 6kg







Step 2





### Wardrobe Assembly



Step 6

















Step 11





# Wardrobe Assembly 13























Step 19



## Wardrobe Assembly













It is advised for safety reasons that the wardrobe is connected to the wall using the wall strap provided. All walls are different composition and it is important the correct fittings are used. Wall fittings are not supplied with this furniture and it is advised to consult a professional before fitting.

Step 25







# **GuddleCo**<sup>®</sup> Designed to care, built to last.

Visit our website www.cuddleco.co.uk for other nursery must haves including mattresses, nursing pillows, blankets etc.

Other brands available on www.cuddleco.co.uk

# Mother Baby doord



CuddleCo.2 Brindley Road, Trafford Park, Manchester, M16 9HQ