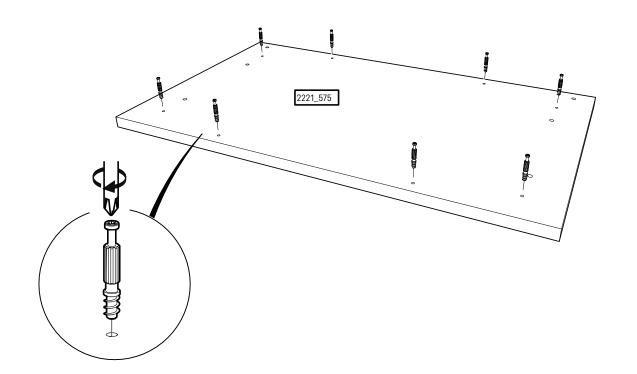

er. To help prevent tipping:

- Use the wall attachment devices provided
- Never allow children to climb or hang on drawers, doors or shelves
- Place heaviest items in the lower drawers or shelves
- Do not set TVs or other heavy objects on top of this product
- Never open more than one drawer at a time

Attachment devices are provided with your product, however you will need to source suitable

fixings for your wall type. If in doubt, please consult a qualified tradesperson. Always ensure the wall to be drilled is free from hidden electrical wires, water and gas pipes.



To prevent overloading we recommend the following maximum loads: Shelves: 15kg Hanging rails: 10kg Drawers: 6kg







Step 2





### Wardrobe Assembly



Step 6

















Step 11





# Wardrobe Assembly 13























Step 19



## Wardrobe Assembly













It is advised for safety reasons that the wardrobe is connected to the wall using the wall strap provided. All walls are different composition and it is important the correct fittings are used. Wall fittings are not supplied with this furniture and it is advised to consult a professional before fitting.

Step 25







# **GuddleCo**<sup>®</sup> Designed to care, built to last.

Visit our website www.cuddleco.co.uk for other nursery must haves including mattresses, nursing pillows, blankets etc.

Other brands available on www.cuddleco.co.uk

# Mother Baby doord



CuddleCo.2 Brindley Road, Trafford Park, Manchester, M16 9HQ