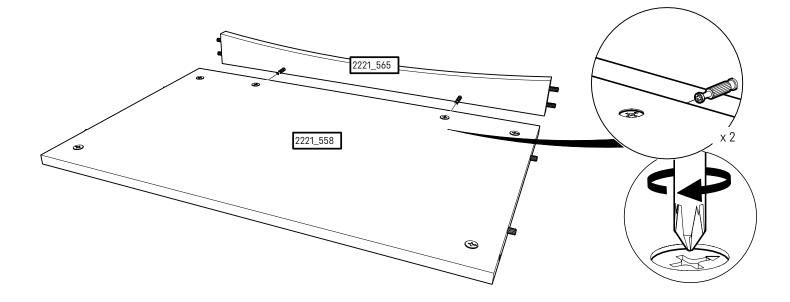

ng injuries can occur from furniture tipping over. To help prevent tipping:

- Use the wall attachment devices provided
- Never allow children to climb or hang on drawers, doors or shelves
- Place heaviest items in the lower drawers or shelves
- Do not set TVs or other heavy objects on top of this product
- Never open more than one drawer at a time

Attachment devices are provided with your product, however you will need to source suitable

fixings for your wall type. If in doubt, please consult a qualified tradesperson. Always ensure the wall to be drilled is free from hidden electrical wires, water and gas pipes.



To prevent overloading we recommend the following maximum loads: Shelves: 15kg Hanging rails: 10kg Drawers: 6kg







Step 2





### Wardrobe Assembly



Step 6

















Step 11





# Wardrobe Assembly 13























Step 19



## Wardrobe Assembly













It is advised for safety reasons that the wardrobe is connected to the wall using the wall strap provided. All walls are different composition and it is important the correct fittings are used. Wall fittings are not supplied with this furniture and it is advised to consult a professional before fitting.

Step 25







# **GuddleCo**<sup>®</sup> Designed to care, built to last.

Visit our website www.cuddleco.co.uk for other nursery must haves including mattresses, nursing pillows, blankets etc.

Other brands available on www.cuddleco.co.uk

# Mother Baby doord



CuddleCo.2 Brindley Road, Trafford Park, Manchester, M16 9HQ