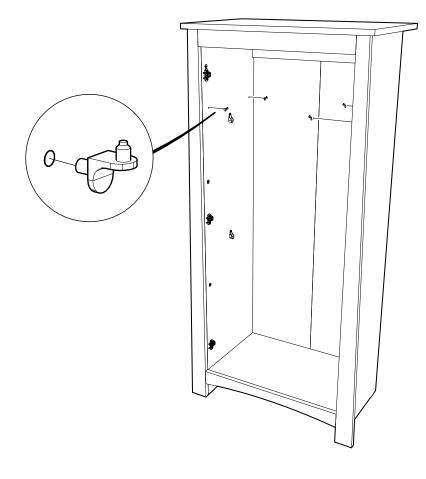

prevent tipping:

- Use the wall attachment devices provided
- Never allow children to climb or hang on drawers, doors or shelves
- Place heaviest items in the lower drawers or shelves
- Do not set TVs or other heavy objects on top of this product
- Never open more than one drawer at a time

Attachment devices are provided with your product, however you will need to source suitable

fixings for your wall type. If in doubt, please consult a qualified tradesperson. Always ensure the wall to be drilled is free from hidden electrical wires, water and gas pipes.



To prevent overloading we recommend the following maximum loads: Shelves: 15kg Hanging rails: 10kg Drawers: 6kg







Step 2





### Wardrobe Assembly



Step 6

















Step 11





# Wardrobe Assembly 13























Step 19



## Wardrobe Assembly













It is advised for safety reasons that the wardrobe is connected to the wall using the wall strap provided. All walls are different composition and it is important the correct fittings are used. Wall fittings are not supplied with this furniture and it is advised to consult a professional before fitting.

Step 25







# **GuddleCo**<sup>®</sup> Designed to care, built to last.

Visit our website www.cuddleco.co.uk for other nursery must haves including mattresses, nursing pillows, blankets etc.

Other brands available on www.cuddleco.co.uk

# Mother Baby doord



CuddleCo.2 Brindley Road, Trafford Park, Manchester, M16 9HQ