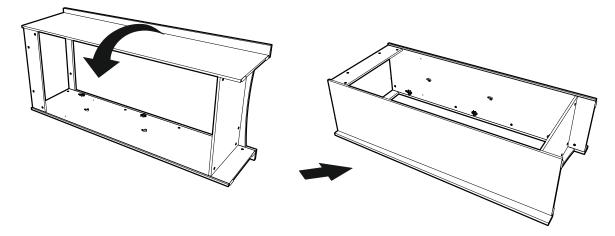

ccur from furniture tipping over. To help prevent tipping:

- Use the wall attachment devices provided
- Never allow children to climb or hang on drawers, doors or shelves
- Place heaviest items in the lower drawers or shelves
- Do not set TVs or other heavy objects on top of this product
- Never open more than one drawer at a time

Attachment devices are provided with your product, however you will need to source suitable

fixings for your wall type. If in doubt, please consult a qualified tradesperson. Always ensure the wall to be drilled is free from hidden electrical wires, water and gas pipes.



To prevent overloading we recommend the following maximum loads: Shelves: 15kg Hanging rails: 10kg Drawers: 6kg







Step 2





### Wardrobe Assembly



Step 6

















Step 11





# Wardrobe Assembly 13























Step 19



## Wardrobe Assembly













It is advised for safety reasons that the wardrobe is connected to the wall using the wall strap provided. All walls are different composition and it is important the correct fittings are used. Wall fittings are not supplied with this furniture and it is advised to consult a professional before fitting.

Step 25







# **GuddleCo**<sup>®</sup> Designed to care, built to last.

Visit our website www.cuddleco.co.uk for other nursery must haves including mattresses, nursing pillows, blankets etc.

Other brands available on www.cuddleco.co.uk

# Mother Baby doord



CuddleCo.2 Brindley Road, Trafford Park, Manchester, M16 9HQ