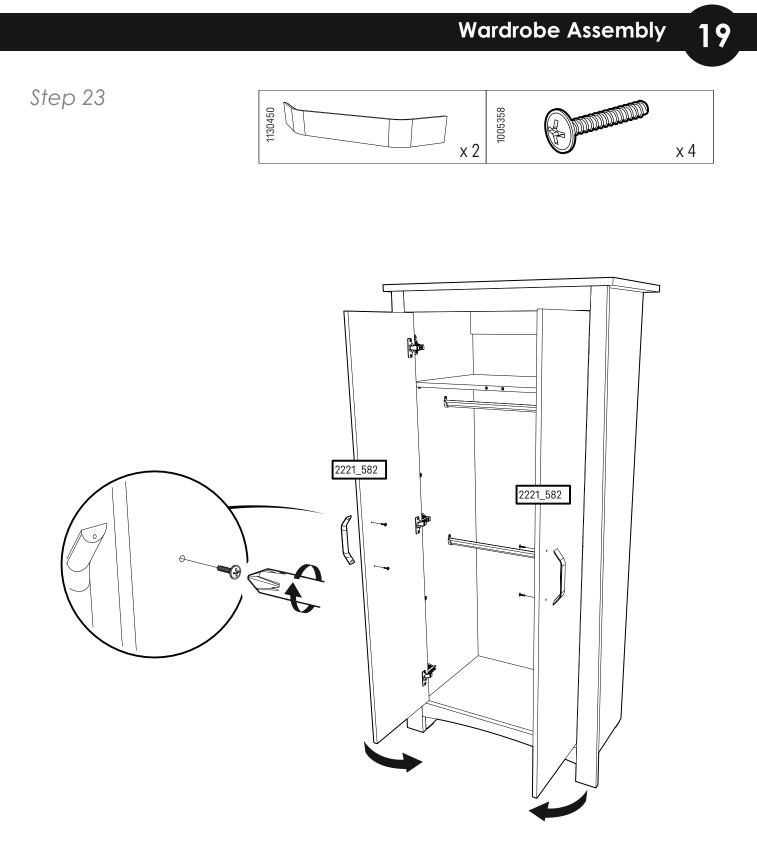

ices provided
- Never allow children to climb or hang on drawers, doors or shelves
- Place heaviest items in the lower drawers or shelves
- Do not set TVs or other heavy objects on top of this product
- Never open more than one drawer at a time

Attachment devices are provided with your product, however you will need to source suitable

fixings for your wall type. If in doubt, please consult a qualified tradesperson. Always ensure the wall to be drilled is free from hidden electrical wires, water and gas pipes.



To prevent overloading we recommend the following maximum loads: Shelves: 15kg Hanging rails: 10kg Drawers: 6kg







Step 2





### Wardrobe Assembly



Step 6

















Step 11





# Wardrobe Assembly 13























Step 19



## Wardrobe Assembly













It is advised for safety reasons that the wardrobe is connected to the wall using the wall strap provided. All walls are different composition and it is important the correct fittings are used. Wall fittings are not supplied with this furniture and it is advised to consult a professional before fitting.

Step 25







# **GuddleCo**<sup>®</sup> Designed to care, built to last.

Visit our website www.cuddleco.co.uk for other nursery must haves including mattresses, nursing pillows, blankets etc.

Other brands available on www.cuddleco.co.uk

# Mother Baby doord



CuddleCo.2 Brindley Road, Trafford Park, Manchester, M16 9HQ