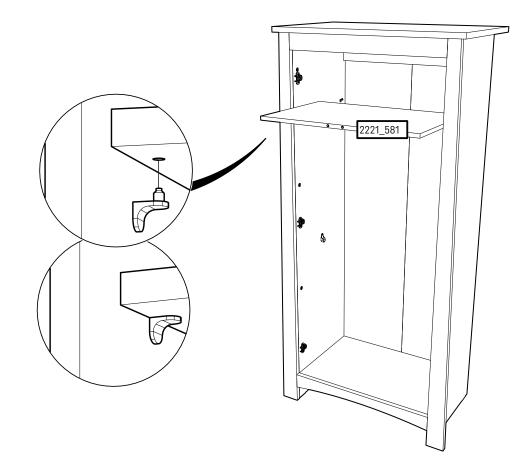

ent tipping:

- Use the wall attachment devices provided
- Never allow children to climb or hang on drawers, doors or shelves
- Place heaviest items in the lower drawers or shelves
- Do not set TVs or other heavy objects on top of this product
- Never open more than one drawer at a time

Attachment devices are provided with your product, however you will need to source suitable

fixings for your wall type. If in doubt, please consult a qualified tradesperson. Always ensure the wall to be drilled is free from hidden electrical wires, water and gas pipes.



To prevent overloading we recommend the following maximum loads: Shelves: 15kg Hanging rails: 10kg Drawers: 6kg







Step 2





### Wardrobe Assembly



Step 6

















Step 11





# Wardrobe Assembly 13























Step 19



## Wardrobe Assembly













It is advised for safety reasons that the wardrobe is connected to the wall using the wall strap provided. All walls are different composition and it is important the correct fittings are used. Wall fittings are not supplied with this furniture and it is advised to consult a professional before fitting.

Step 25







# **GuddleCo**<sup>®</sup> Designed to care, built to last.

Visit our website www.cuddleco.co.uk for other nursery must haves including mattresses, nursing pillows, blankets etc.

Other brands available on www.cuddleco.co.uk

# Mother Baby doord



CuddleCo.2 Brindley Road, Trafford Park, Manchester, M16 9HQ