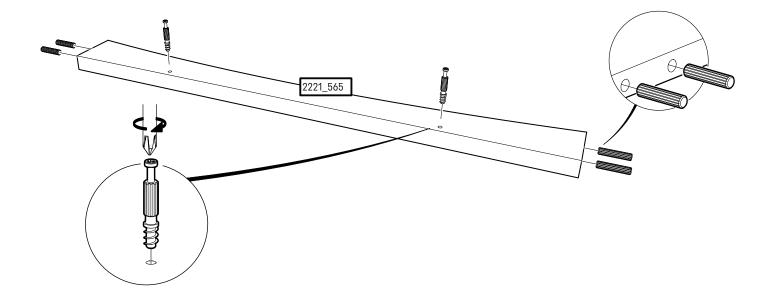

hing injuries can occur from furniture tipping over. To help prevent tipping:

- Use the wall attachment devices provided
- Never allow children to climb or hang on drawers, doors or shelves
- Place heaviest items in the lower drawers or shelves
- Do not set TVs or other heavy objects on top of this product
- Never open more than one drawer at a time

Attachment devices are provided with your product, however you will need to source suitable

fixings for your wall type. If in doubt, please consult a qualified tradesperson. Always ensure the wall to be drilled is free from hidden electrical wires, water and gas pipes.



To prevent overloading we recommend the following maximum loads: Shelves: 15kg Hanging rails: 10kg Drawers: 6kg







Step 2





### Wardrobe Assembly



Step 6

















Step 11





# Wardrobe Assembly 13























Step 19



## Wardrobe Assembly













It is advised for safety reasons that the wardrobe is connected to the wall using the wall strap provided. All walls are different composition and it is important the correct fittings are used. Wall fittings are not supplied with this furniture and it is advised to consult a professional before fitting.

Step 25







# **GuddleCo**<sup>®</sup> Designed to care, built to last.

Visit our website www.cuddleco.co.uk for other nursery must haves including mattresses, nursing pillows, blankets etc.

Other brands available on www.cuddleco.co.uk

# Mother Baby doord



CuddleCo.2 Brindley Road, Trafford Park, Manchester, M16 9HQ