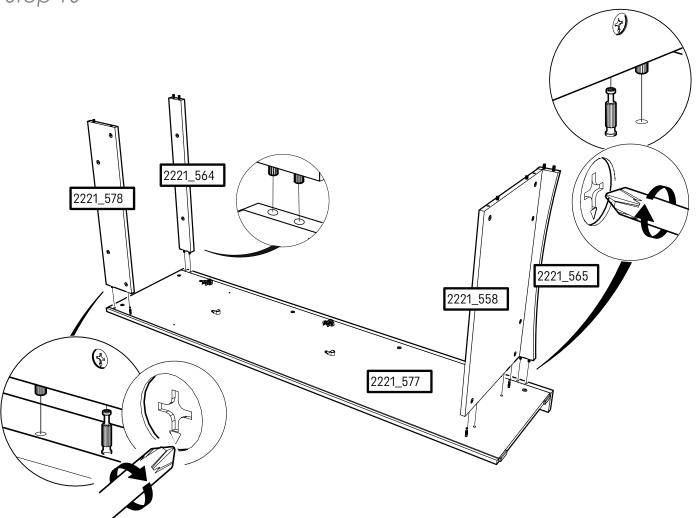

injuries can occur from furniture tipping over. To help prevent tipping:

- Use the wall attachment devices provided
- Never allow children to climb or hang on drawers, doors or shelves
- Place heaviest items in the lower drawers or shelves
- Do not set TVs or other heavy objects on top of this product
- Never open more than one drawer at a time

Attachment devices are provided with your product, however you will need to source suitable

fixings for your wall type. If in doubt, please consult a qualified tradesperson. Always ensure the wall to be drilled is free from hidden electrical wires, water and gas pipes.



To prevent overloading we recommend the following maximum loads: Shelves: 15kg Hanging rails: 10kg Drawers: 6kg







Step 2





### Wardrobe Assembly



Step 6

















Step 11





# Wardrobe Assembly 13























Step 19



## Wardrobe Assembly













It is advised for safety reasons that the wardrobe is connected to the wall using the wall strap provided. All walls are different composition and it is important the correct fittings are used. Wall fittings are not supplied with this furniture and it is advised to consult a professional before fitting.

Step 25







# **GuddleCo**<sup>®</sup> Designed to care, built to last.

Visit our website www.cuddleco.co.uk for other nursery must haves including mattresses, nursing pillows, blankets etc.

Other brands available on www.cuddleco.co.uk

# Mother Baby doord



CuddleCo.2 Brindley Road, Trafford Park, Manchester, M16 9HQ