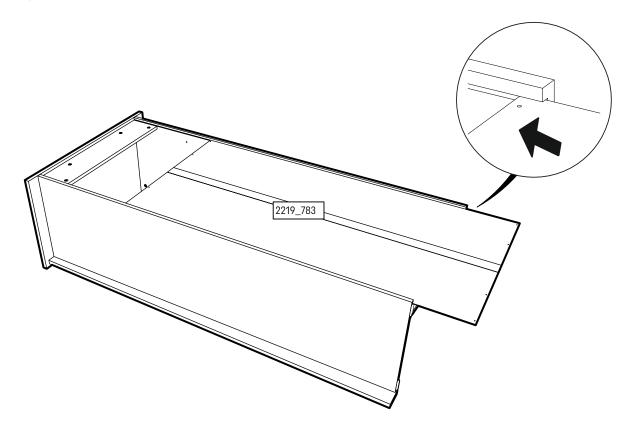

To help prevent tipping:

- Use the wall attachment devices provided
- Never allow children to climb or hang on drawers, doors or shelves
- Place heaviest items in the lower drawers or shelves
- Do not set TVs or other heavy objects on top of this product
- Never open more than one drawer at a time

Attachment devices are provided with your product, however you will need to source suitable

fixings for your wall type. If in doubt, please consult a qualified tradesperson. Always ensure the wall to be drilled is free from hidden electrical wires, water and gas pipes.



To prevent overloading we recommend the following maximum loads: Shelves: 15kg Hanging rails: 10kg Drawers: 6kg







Step 2





### Wardrobe Assembly



Step 6

















Step 11





# Wardrobe Assembly 13























Step 19



## Wardrobe Assembly













It is advised for safety reasons that the wardrobe is connected to the wall using the wall strap provided. All walls are different composition and it is important the correct fittings are used. Wall fittings are not supplied with this furniture and it is advised to consult a professional before fitting.

Step 25







# **GuddleCo**<sup>®</sup> Designed to care, built to last.

Visit our website www.cuddleco.co.uk for other nursery must haves including mattresses, nursing pillows, blankets etc.

Other brands available on www.cuddleco.co.uk

# Mother Baby doord



CuddleCo.2 Brindley Road, Trafford Park, Manchester, M16 9HQ