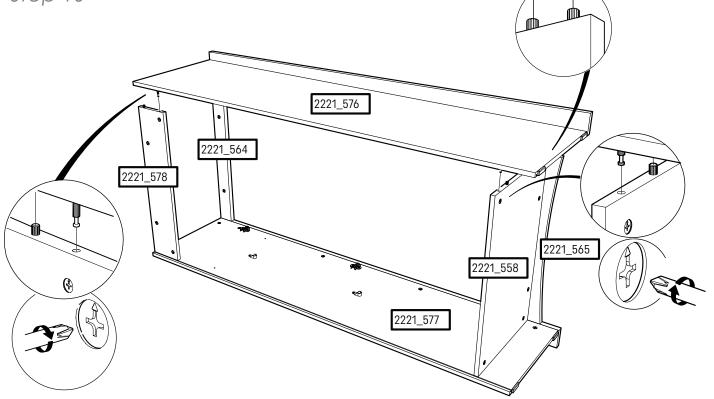

njuries can occur from furniture tipping over. To help prevent tipping:

- Use the wall attachment devices provided
- Never allow children to climb or hang on drawers, doors or shelves
- Place heaviest items in the lower drawers or shelves
- Do not set TVs or other heavy objects on top of this product
- Never open more than one drawer at a time

Attachment devices are provided with your product, however you will need to source suitable

fixings for your wall type. If in doubt, please consult a qualified tradesperson. Always ensure the wall to be drilled is free from hidden electrical wires, water and gas pipes.



To prevent overloading we recommend the following maximum loads: Shelves: 15kg Hanging rails: 10kg Drawers: 6kg







Step 2





### Wardrobe Assembly



Step 6

















Step 11





# Wardrobe Assembly 13























Step 19



## Wardrobe Assembly













It is advised for safety reasons that the wardrobe is connected to the wall using the wall strap provided. All walls are different composition and it is important the correct fittings are used. Wall fittings are not supplied with this furniture and it is advised to consult a professional before fitting.

Step 25







# **GuddleCo**<sup>®</sup> Designed to care, built to last.

Visit our website www.cuddleco.co.uk for other nursery must haves including mattresses, nursing pillows, blankets etc.

Other brands available on www.cuddleco.co.uk

# Mother Baby doord



CuddleCo.2 Brindley Road, Trafford Park, Manchester, M16 9HQ