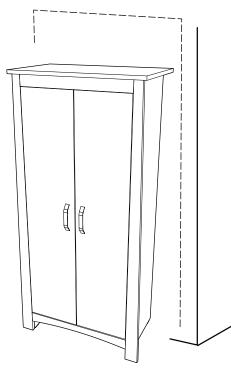

## Wardrobe Assembly

It is advised for safety reasons that the wardrobe is connected to the wall using the wall strap provided. All walls are different composition and it is important the correct fittings are used. Wall fittings are not supplied with this furniture and it is advised to consult a professional before fitting.