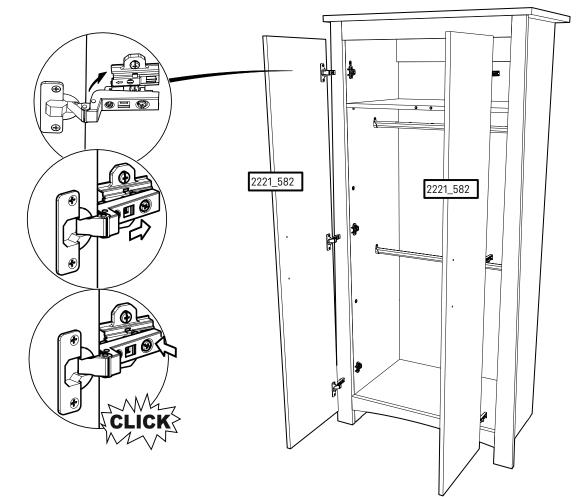

nt devices provided
- Never allow children to climb or hang on drawers, doors or shelves
- Place heaviest items in the lower drawers or shelves
- Do not set TVs or other heavy objects on top of this product
- Never open more than one drawer at a time

Attachment devices are provided with your product, however you will need to source suitable

fixings for your wall type. If in doubt, please consult a qualified tradesperson. Always ensure the wall to be drilled is free from hidden electrical wires, water and gas pipes.



To prevent overloading we recommend the following maximum loads: Shelves: 15kg Hanging rails: 10kg Drawers: 6kg







Step 2





### Wardrobe Assembly



Step 6

















Step 11





# Wardrobe Assembly 13























Step 19



## Wardrobe Assembly













It is advised for safety reasons that the wardrobe is connected to the wall using the wall strap provided. All walls are different composition and it is important the correct fittings are used. Wall fittings are not supplied with this furniture and it is advised to consult a professional before fitting.

Step 25







# **GuddleCo**<sup>®</sup> Designed to care, built to last.

Visit our website www.cuddleco.co.uk for other nursery must haves including mattresses, nursing pillows, blankets etc.

Other brands available on www.cuddleco.co.uk

# Mother Baby doord



CuddleCo.2 Brindley Road, Trafford Park, Manchester, M16 9HQ