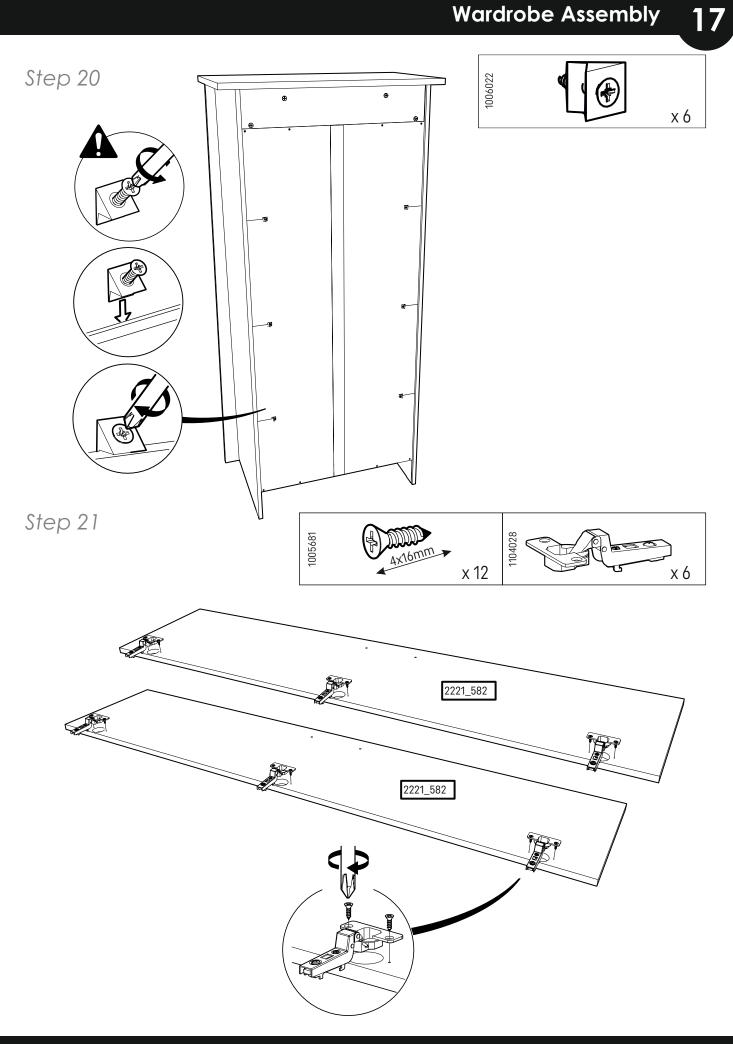

ment devices provided
- Never allow children to climb or hang on drawers, doors or shelves
- Place heaviest items in the lower drawers or shelves
- Do not set TVs or other heavy objects on top of this product
- Never open more than one drawer at a time

Attachment devices are provided with your product, however you will need to source suitable

fixings for your wall type. If in doubt, please consult a qualified tradesperson. Always ensure the wall to be drilled is free from hidden electrical wires, water and gas pipes.



To prevent overloading we recommend the following maximum loads: Shelves: 15kg Hanging rails: 10kg Drawers: 6kg







Step 2





### Wardrobe Assembly



Step 6

















Step 11





# Wardrobe Assembly 13























Step 19



## Wardrobe Assembly













It is advised for safety reasons that the wardrobe is connected to the wall using the wall strap provided. All walls are different composition and it is important the correct fittings are used. Wall fittings are not supplied with this furniture and it is advised to consult a professional before fitting.

Step 25







# **GuddleCo**<sup>®</sup> Designed to care, built to last.

Visit our website www.cuddleco.co.uk for other nursery must haves including mattresses, nursing pillows, blankets etc.

Other brands available on www.cuddleco.co.uk

# Mother Baby doord



CuddleCo.2 Brindley Road, Trafford Park, Manchester, M16 9HQ