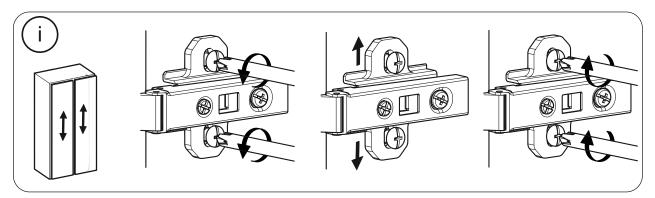

devices provided
- Never allow children to climb or hang on drawers, doors or shelves
- Place heaviest items in the lower drawers or shelves
- Do not set TVs or other heavy objects on top of this product
- Never open more than one drawer at a time

Attachment devices are provided with your product, however you will need to source suitable

fixings for your wall type. If in doubt, please consult a qualified tradesperson. Always ensure the wall to be drilled is free from hidden electrical wires, water and gas pipes.



To prevent overloading we recommend the following maximum loads: Shelves: 15kg Hanging rails: 10kg Drawers: 6kg







Step 2





### Wardrobe Assembly



Step 6

















Step 11





# Wardrobe Assembly 13























Step 19



## Wardrobe Assembly













It is advised for safety reasons that the wardrobe is connected to the wall using the wall strap provided. All walls are different composition and it is important the correct fittings are used. Wall fittings are not supplied with this furniture and it is advised to consult a professional before fitting.

Step 25







# **GuddleCo**<sup>®</sup> Designed to care, built to last.

Visit our website www.cuddleco.co.uk for other nursery must haves including mattresses, nursing pillows, blankets etc.

Other brands available on www.cuddleco.co.uk

# Mother Baby doord



CuddleCo.2 Brindley Road, Trafford Park, Manchester, M16 9HQ