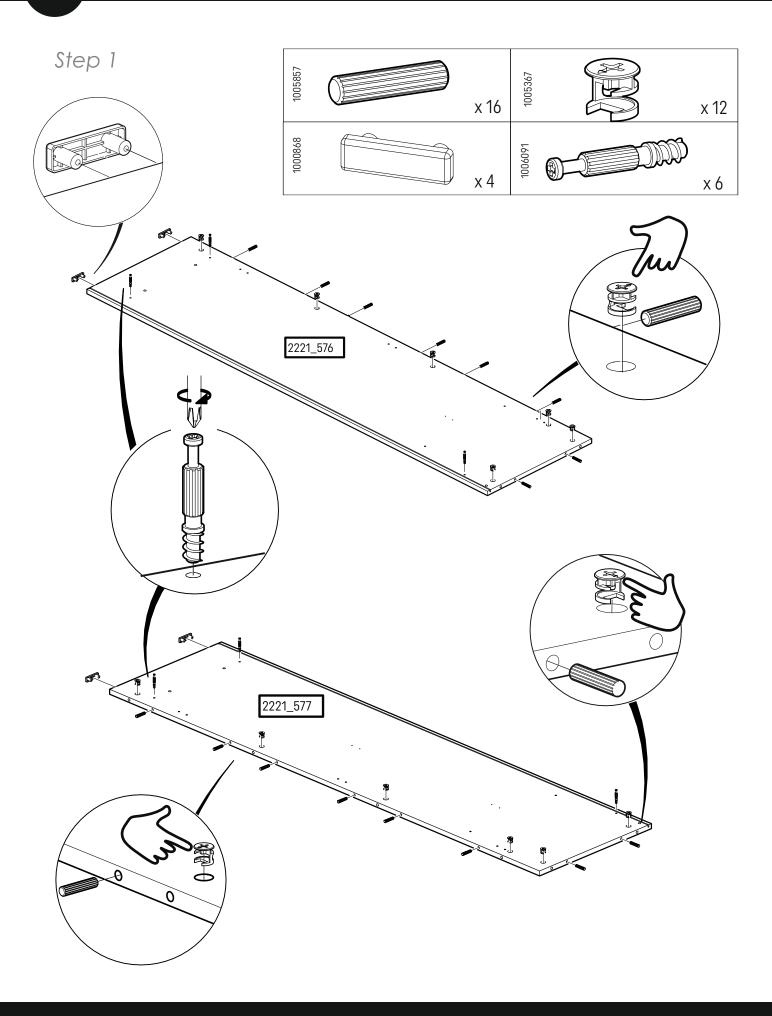

ALL ATTACHMENT DEVICES PROVIDED.

Serious or fatal crushing injuries can occur from furniture tipping over. To help prevent tipping:

- Use the wall attachment devices provided
- Never allow children to climb or hang on drawers, doors or shelves
- Place heaviest items in the lower drawers or shelves
- Do not set TVs or other heavy objects on top of this product
- Never open more than one drawer at a time

Attachment devices are provided with your product, however you will need to source suitable

fixings for your wall type. If in doubt, please consult a qualified tradesperson. Always ensure the wall to be drilled is free from hidden electrical wires, water and gas pipes.



To prevent overloading we recommend the following maximum loads: Shelves: 15kg Hanging rails: 10kg Drawers: 6kg







Step 2





### Wardrobe Assembly



Step 6

















Step 11





# Wardrobe Assembly 13























Step 19



## Wardrobe Assembly













It is advised for safety reasons that the wardrobe is connected to the wall using the wall strap provided. All walls are different composition and it is important the correct fittings are used. Wall fittings are not supplied with this furniture and it is advised to consult a professional before fitting.

Step 25







# **GuddleCo**<sup>®</sup> Designed to care, built to last.

Visit our website www.cuddleco.co.uk for other nursery must haves including mattresses, nursing pillows, blankets etc.

Other brands available on www.cuddleco.co.uk

# Mother Baby doord



CuddleCo.2 Brindley Road, Trafford Park, Manchester, M16 9HQ