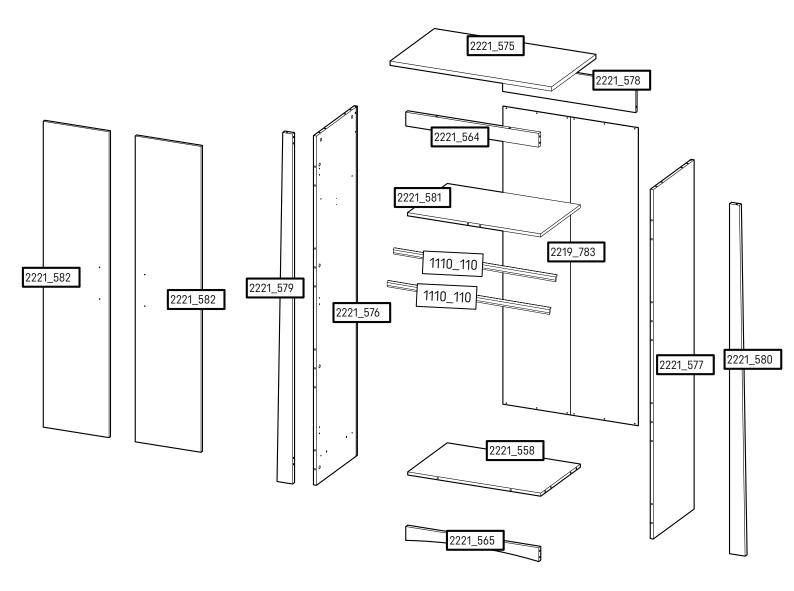

HE WALL ATTACHMENT DEVICES PROVIDED.

Serious or fatal crushing injuries can occur from furniture tipping over. To help prevent tipping:

- Use the wall attachment devices provided
- Never allow children to climb or hang on drawers, doors or shelves
- Place heaviest items in the lower drawers or shelves
- Do not set TVs or other heavy objects on top of this product
- Never open more than one drawer at a time

Attachment devices are provided with your product, however you will need to source suitable

fixings for your wall type. If in doubt, please consult a qualified tradesperson. Always ensure the wall to be drilled is free from hidden electrical wires, water and gas pipes.



To prevent overloading we recommend the following maximum loads: Shelves: 15kg Hanging rails: 10kg Drawers: 6kg







Step 2





### Wardrobe Assembly



Step 6

















Step 11





# Wardrobe Assembly 13























Step 19



## Wardrobe Assembly













It is advised for safety reasons that the wardrobe is connected to the wall using the wall strap provided. All walls are different composition and it is important the correct fittings are used. Wall fittings are not supplied with this furniture and it is advised to consult a professional before fitting.

Step 25







# **GuddleCo**<sup>®</sup> Designed to care, built to last.

Visit our website www.cuddleco.co.uk for other nursery must haves including mattresses, nursing pillows, blankets etc.

Other brands available on www.cuddleco.co.uk

# Mother Baby doord



CuddleCo.2 Brindley Road, Trafford Park, Manchester, M16 9