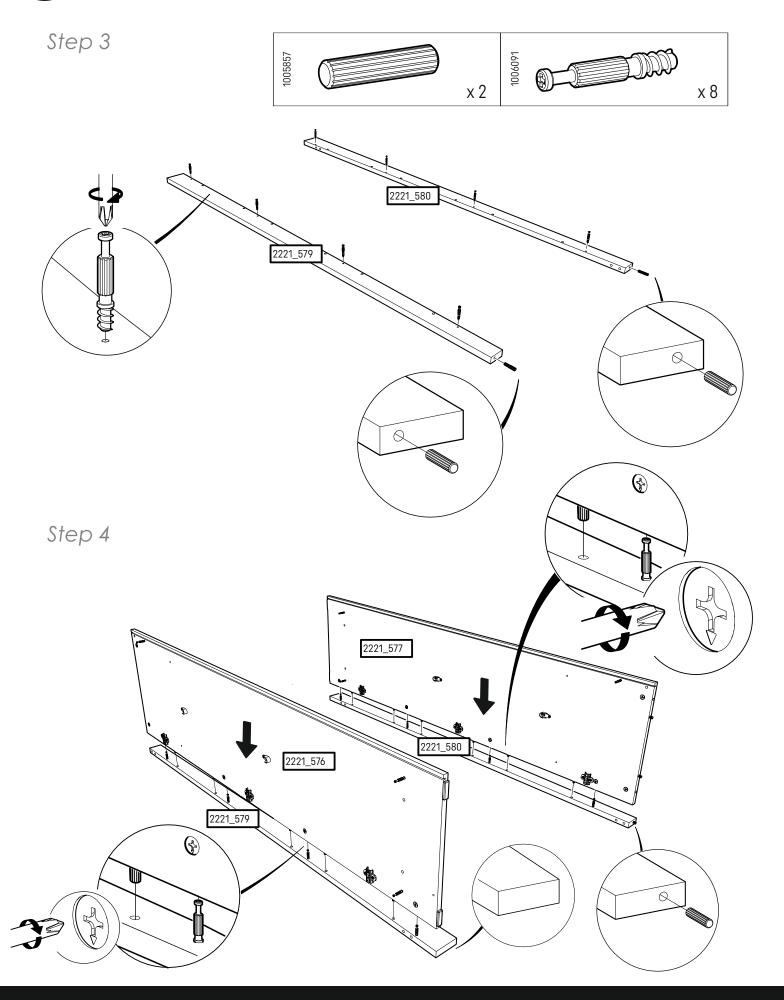

NT DEVICES PROVIDED.

Serious or fatal crushing injuries can occur from furniture tipping over. To help prevent tipping:

- Use the wall attachment devices provided
- Never allow children to climb or hang on drawers, doors or shelves
- Place heaviest items in the lower drawers or shelves
- Do not set TVs or other heavy objects on top of this product
- Never open more than one drawer at a time

Attachment devices are provided with your product, however you will need to source suitable

fixings for your wall type. If in doubt, please consult a qualified tradesperson. Always ensure the wall to be drilled is free from hidden electrical wires, water and gas pipes.



To prevent overloading we recommend the following maximum loads: Shelves: 15kg Hanging rails: 10kg Drawers: 6kg







Step 2





### Wardrobe Assembly



Step 6

















Step 11





# Wardrobe Assembly 13























Step 19



## Wardrobe Assembly













It is advised for safety reasons that the wardrobe is connected to the wall using the wall strap provided. All walls are different composition and it is important the correct fittings are used. Wall fittings are not supplied with this furniture and it is advised to consult a professional before fitting.

Step 25







# **GuddleCo**<sup>®</sup> Designed to care, built to last.

Visit our website www.cuddleco.co.uk for other nursery must haves including mattresses, nursing pillows, blankets etc.

Other brands available on www.cuddleco.co.uk

# Mother Baby doord



CuddleCo.2 Brindley Road, Trafford Park, Manchester, M16 9HQ