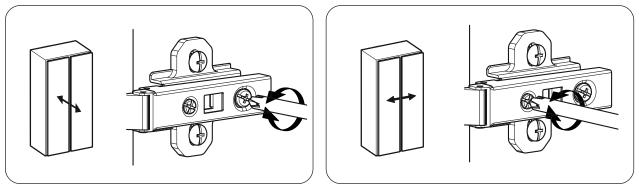

evices provided
- Never allow children to climb or hang on drawers, doors or shelves
- Place heaviest items in the lower drawers or shelves
- Do not set TVs or other heavy objects on top of this product
- Never open more than one drawer at a time

Attachment devices are provided with your product, however you will need to source suitable

fixings for your wall type. If in doubt, please consult a qualified tradesperson. Always ensure the wall to be drilled is free from hidden electrical wires, water and gas pipes.



To prevent overloading we recommend the following maximum loads: Shelves: 15kg Hanging rails: 10kg Drawers: 6kg







Step 2





### Wardrobe Assembly



Step 6

















Step 11





# Wardrobe Assembly 13























Step 19



## Wardrobe Assembly













It is advised for safety reasons that the wardrobe is connected to the wall using the wall strap provided. All walls are different composition and it is important the correct fittings are used. Wall fittings are not supplied with this furniture and it is advised to consult a professional before fitting.

Step 25







# **GuddleCo**<sup>®</sup> Designed to care, built to last.

Visit our website www.cuddleco.co.uk for other nursery must haves including mattresses, nursing pillows, blankets etc.

Other brands available on www.cuddleco.co.uk

# Mother Baby doord



CuddleCo.2 Brindley Road, Trafford Park, Manchester, M16 9HQ