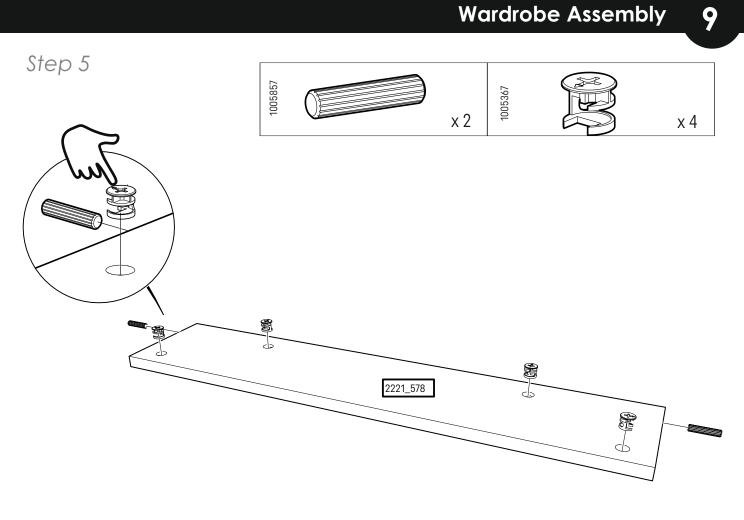

ious or fatal crushing injuries can occur from furniture tipping over. To help prevent tipping:

- Use the wall attachment devices provided
- Never allow children to climb or hang on drawers, doors or shelves
- Place heaviest items in the lower drawers or shelves
- Do not set TVs or other heavy objects on top of this product
- Never open more than one drawer at a time

Attachment devices are provided with your product, however you will need to source suitable

fixings for your wall type. If in doubt, please consult a qualified tradesperson. Always ensure the wall to be drilled is free from hidden electrical wires, water and gas pipes.



To prevent overloading we recommend the following maximum loads: Shelves: 15kg Hanging rails: 10kg Drawers: 6kg







Step 2





### Wardrobe Assembly



Step 6

















Step 11





# Wardrobe Assembly 13























Step 19



## Wardrobe Assembly













It is advised for safety reasons that the wardrobe is connected to the wall using the wall strap provided. All walls are different composition and it is important the correct fittings are used. Wall fittings are not supplied with this furniture and it is advised to consult a professional before fitting.

Step 25







# **GuddleCo**<sup>®</sup> Designed to care, built to last.

Visit our website www.cuddleco.co.uk for other nursery must haves including mattresses, nursing pillows, blankets etc.

Other brands available on www.cuddleco.co.uk

# Mother Baby doord



CuddleCo.2 Brindley Road, Trafford Park, Manchester, M16 9HQ