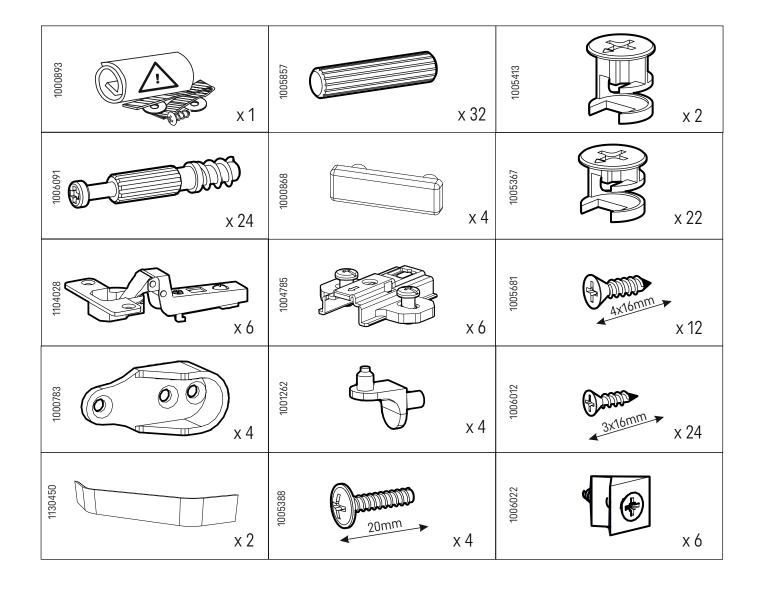

WALL ATTACHMENT DEVICES PROVIDED.

Serious or fatal crushing injuries can occur from furniture tipping over. To help prevent tipping:

- Use the wall attachment devices provided
- Never allow children to climb or hang on drawers, doors or shelves
- Place heaviest items in the lower drawers or shelves
- Do not set TVs or other heavy objects on top of this product
- Never open more than one drawer at a time

Attachment devices are provided with your product, however you will need to source suitable

fixings for your wall type. If in doubt, please consult a qualified tradesperson. Always ensure the wall to be drilled is free from hidden electrical wires, water and gas pipes.



To prevent overloading we recommend the following maximum loads: Shelves: 15kg Hanging rails: 10kg Drawers: 6kg







Step 2





### Wardrobe Assembly



Step 6

















Step 11





# Wardrobe Assembly 13























Step 19



## Wardrobe Assembly













It is advised for safety reasons that the wardrobe is connected to the wall using the wall strap provided. All walls are different composition and it is important the correct fittings are used. Wall fittings are not supplied with this furniture and it is advised to consult a professional before fitting.

Step 25







# **GuddleCo**<sup>®</sup> Designed to care, built to last.

Visit our website www.cuddleco.co.uk for other nursery must haves including mattresses, nursing pillows, blankets etc.

Other brands available on www.cuddleco.co.uk

# Mother Baby doord



CuddleCo.2 Brindley Road, Trafford Park, Manchester, M16 9HQ