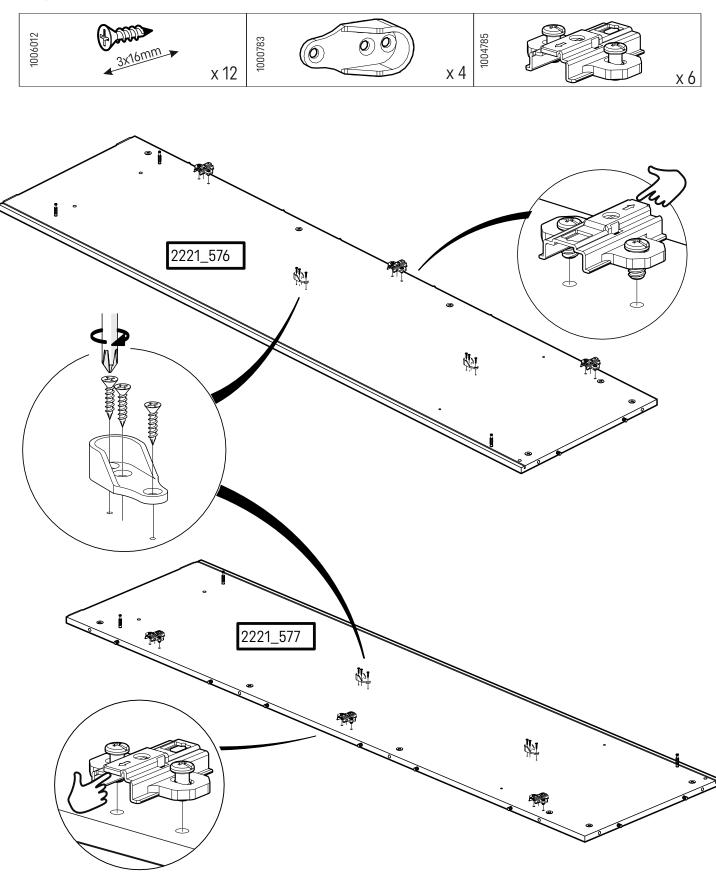

MENT DEVICES PROVIDED.

Serious or fatal crushing injuries can occur from furniture tipping over. To help prevent tipping:

- Use the wall attachment devices provided
- Never allow children to climb or hang on drawers, doors or shelves
- Place heaviest items in the lower drawers or shelves
- Do not set TVs or other heavy objects on top of this product
- Never open more than one drawer at a time

Attachment devices are provided with your product, however you will need to source suitable

fixings for your wall type. If in doubt, please consult a qualified tradesperson. Always ensure the wall to be drilled is free from hidden electrical wires, water and gas pipes.



To prevent overloading we recommend the following maximum loads: Shelves: 15kg Hanging rails: 10kg Drawers: 6kg







Step 2





### Wardrobe Assembly



Step 6

















Step 11





# Wardrobe Assembly 13























Step 19



## Wardrobe Assembly













It is advised for safety reasons that the wardrobe is connected to the wall using the wall strap provided. All walls are different composition and it is important the correct fittings are used. Wall fittings are not supplied with this furniture and it is advised to consult a professional before fitting.

Step 25







# **GuddleCo**<sup>®</sup> Designed to care, built to last.

Visit our website www.cuddleco.co.uk for other nursery must haves including mattresses, nursing pillows, blankets etc.

Other brands available on www.cuddleco.co.uk

# Mother Baby doord



CuddleCo.2 Brindley Road, Trafford Park, Manchester, M16 9HQ