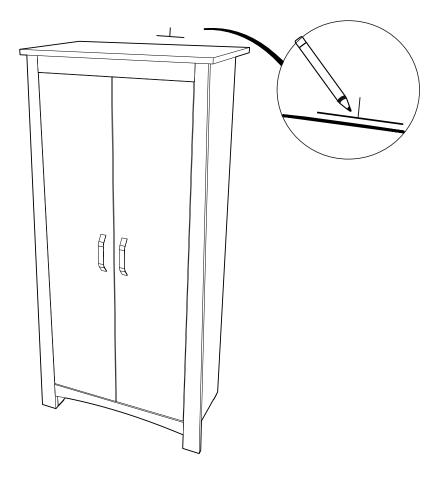

to source suitable

fixings for your wall type. If in doubt, please consult a qualified tradesperson. Always ensure the wall to be drilled is free from hidden electrical wires, water and gas pipes.



To prevent overloading we recommend the following maximum loads: Shelves: 15kg Hanging rails: 10kg Drawers: 6kg







Step 2





### Wardrobe Assembly



Step 6

















Step 11





# Wardrobe Assembly 13























Step 19



## Wardrobe Assembly













It is advised for safety reasons that the wardrobe is connected to the wall using the wall strap provided. All walls are different composition and it is important the correct fittings are used. Wall fittings are not supplied with this furniture and it is advised to consult a professional before fitting.

Step 25







# **GuddleCo**<sup>®</sup> Designed to care, built to last.

Visit our website www.cuddleco.co.uk for other nursery must haves including mattresses, nursing pillows, blankets etc.

Other brands available on www.cuddleco.co.uk

# Mother Baby doord



CuddleCo.2 Brindley Road, Trafford Park, Manchester, M16 9HQ