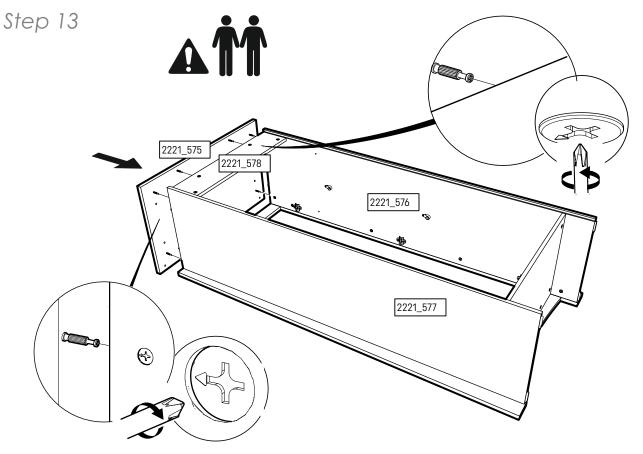

. To help prevent tipping:

- Use the wall attachment devices provided
- Never allow children to climb or hang on drawers, doors or shelves
- Place heaviest items in the lower drawers or shelves
- Do not set TVs or other heavy objects on top of this product
- Never open more than one drawer at a time

Attachment devices are provided with your product, however you will need to source suitable

fixings for your wall type. If in doubt, please consult a qualified tradesperson. Always ensure the wall to be drilled is free from hidden electrical wires, water and gas pipes.



To prevent overloading we recommend the following maximum loads: Shelves: 15kg Hanging rails: 10kg Drawers: 6kg







Step 2





### Wardrobe Assembly



Step 6

















Step 11





# Wardrobe Assembly 13























Step 19



## Wardrobe Assembly













It is advised for safety reasons that the wardrobe is connected to the wall using the wall strap provided. All walls are different composition and it is important the correct fittings are used. Wall fittings are not supplied with this furniture and it is advised to consult a professional before fitting.

Step 25







# **GuddleCo**<sup>®</sup> Designed to care, built to last.

Visit our website www.cuddleco.co.uk for other nursery must haves including mattresses, nursing pillows, blankets etc.

Other brands available on www.cuddleco.co.uk

# Mother Baby doord



CuddleCo.2 Brindley Road, Trafford Park, Manchester, M16 9HQ