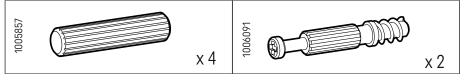

ushing injuries can occur from furniture tipping over. To help prevent tipping:

- Use the wall attachment devices provided
- Never allow children to climb or hang on drawers, doors or shelves
- Place heaviest items in the lower drawers or shelves
- Do not set TVs or other heavy objects on top of this product
- Never open more than one drawer at a time

Attachment devices are provided with your product, however you will need to source suitable

fixings for your wall type. If in doubt, please consult a qualified tradesperson. Always ensure the wall to be drilled is free from hidden electrical wires, water and gas pipes.



To prevent overloading we recommend the following maximum loads: Shelves: 15kg Hanging rails: 10kg Drawers: 6kg







Step 2





### Wardrobe Assembly



Step 6

















Step 11





# Wardrobe Assembly 13























Step 19



## Wardrobe Assembly













It is advised for safety reasons that the wardrobe is connected to the wall using the wall strap provided. All walls are different composition and it is important the correct fittings are used. Wall fittings are not supplied with this furniture and it is advised to consult a professional before fitting.

Step 25







# **GuddleCo**<sup>®</sup> Designed to care, built to last.

Visit our website www.cuddleco.co.uk for other nursery must haves including mattresses, nursing pillows, blankets etc.

Other brands available on www.cuddleco.co.uk

# Mother Baby doord



CuddleCo.2 Brindley Road, Trafford Park, Manchester, M16 9HQ