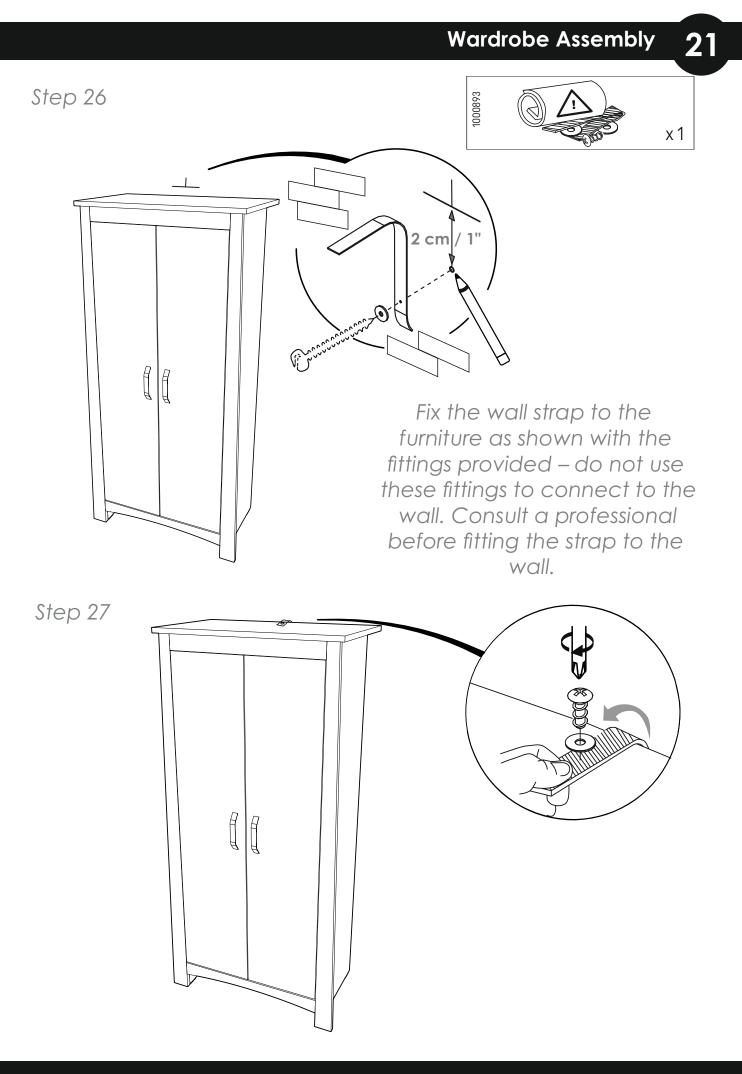

## Wardrobe Assembly

It is advised for safety reasons that the wardrobe is connected to the wall using the wall strap provided. All walls are different composition and it is important the correct fittings are used. Wall fittings are not supplied with this furniture and it is advised to consult a professional before fitting.