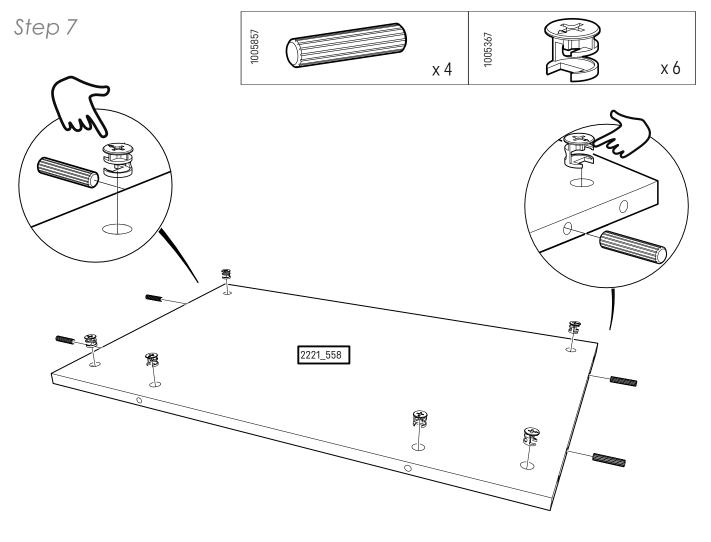

crushing injuries can occur from furniture tipping over. To help prevent tipping:

- Use the wall attachment devices provided
- Never allow children to climb or hang on drawers, doors or shelves
- Place heaviest items in the lower drawers or shelves
- Do not set TVs or other heavy objects on top of this product
- Never open more than one drawer at a time

Attachment devices are provided with your product, however you will need to source suitable

fixings for your wall type. If in doubt, please consult a qualified tradesperson. Always ensure the wall to be drilled is free from hidden electrical wires, water and gas pipes.



To prevent overloading we recommend the following maximum loads: Shelves: 15kg Hanging rails: 10kg Drawers: 6kg







Step 2





### Wardrobe Assembly



Step 6

















Step 11





# Wardrobe Assembly 13























Step 19



## Wardrobe Assembly













It is advised for safety reasons that the wardrobe is connected to the wall using the wall strap provided. All walls are different composition and it is important the correct fittings are used. Wall fittings are not supplied with this furniture and it is advised to consult a professional before fitting.

Step 25







# **GuddleCo**<sup>®</sup> Designed to care, built to last.

Visit our website www.cuddleco.co.uk for other nursery must haves including mattresses, nursing pillows, blankets etc.

Other brands available on www.cuddleco.co.uk

# Mother Baby doord



CuddleCo.2 Brindley Road, Trafford Park, Manchester, M16 9HQ