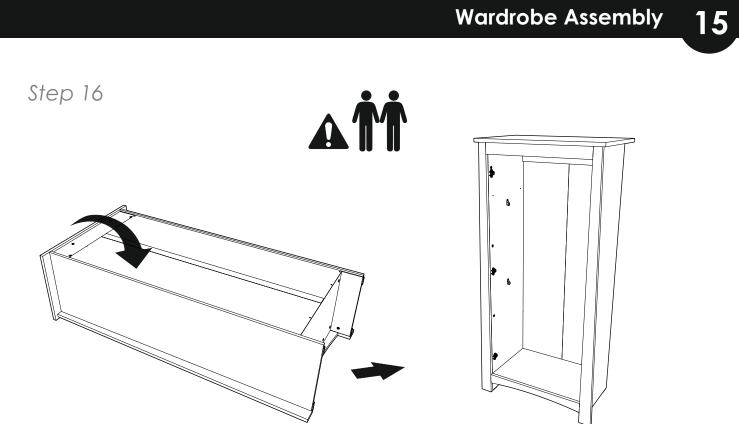

elp prevent tipping:

- Use the wall attachment devices provided
- Never allow children to climb or hang on drawers, doors or shelves
- Place heaviest items in the lower drawers or shelves
- Do not set TVs or other heavy objects on top of this product
- Never open more than one drawer at a time

Attachment devices are provided with your product, however you will need to source suitable

fixings for your wall type. If in doubt, please consult a qualified tradesperson. Always ensure the wall to be drilled is free from hidden electrical wires, water and gas pipes.



To prevent overloading we recommend the following maximum loads: Shelves: 15kg Hanging rails: 10kg Drawers: 6kg







Step 2





### Wardrobe Assembly



Step 6

















Step 11





# Wardrobe Assembly 13























Step 19



## Wardrobe Assembly













It is advised for safety reasons that the wardrobe is connected to the wall using the wall strap provided. All walls are different composition and it is important the correct fittings are used. Wall fittings are not supplied with this furniture and it is advised to consult a professional before fitting.

Step 25







# **GuddleCo**<sup>®</sup> Designed to care, built to last.

Visit our website www.cuddleco.co.uk for other nursery must haves including mattresses, nursing pillows, blankets etc.

Other brands available on www.cuddleco.co.uk

# Mother Baby doord



CuddleCo.2 Brindley Road, Trafford Park, Manchester, M16 9HQ