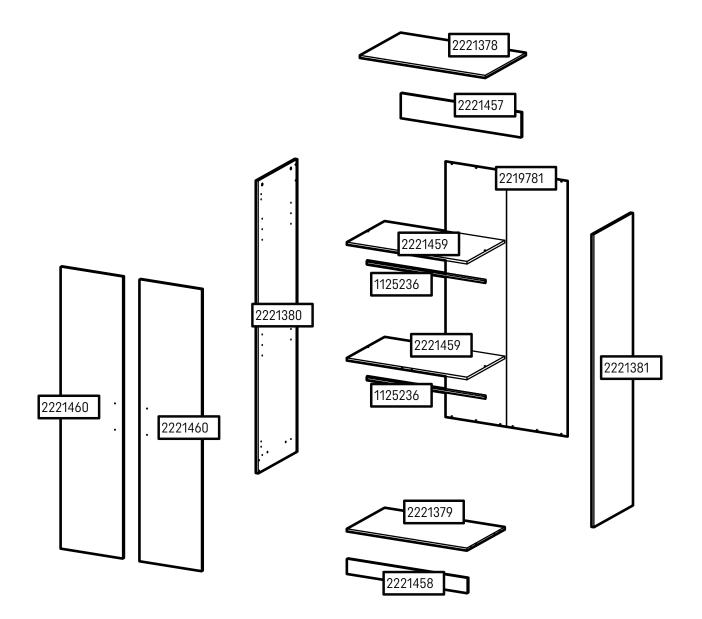

HE WALL ATTACHMENT DEVICES PROVIDED.

Serious or fatal crushing injuries can occur from furniture tipping over. To help prevent tipping:

- Use the wall attachment devices provided
- Never allow children to climb or hang on drawers, doors or shelves
- Place heaviest items in the lower drawers or shelves
- Do not set TVs or other heavy objects on top of this product
- Never open more than one drawer at a time

Attachment devices are provided with your product, however you will need to source suitable

fixings for your wall type. If in doubt, please consult a qualified tradesperson. Always ensure the wall to be drilled is free from hidden electrical wires, water and gas pipes.



To prevent overloading we recommend the following maximum loads: Shelves: 15kg Hanging rails: 10kg Drawers: 6kg







www.cuddleco.co.uk

#### Wardrobe Assembly

7







Step 5





















Step 14







Step 16











www.cuddleco.co.uk











It is advised for safety reasons that the wardrobe is connected to the wall using the wall strap provided. All walls are different composition and it is important the correct fittings are used. Wall fittings are not supplied with this furniture and it is advised to consult a professional before fitting.



Step 23





# **GuddleCo**<sup>®</sup> Designed to care, built to last.

Visit our website www.cuddleco.co.uk for other nursery must haves including mattresses, nursing pillows, blankets etc.

Other brands available on www.cuddleco.co.uk

# Mother Baby doond



CuddleCo.2 Brindley Road, Trafford Park, Manchester, M16 9HQ