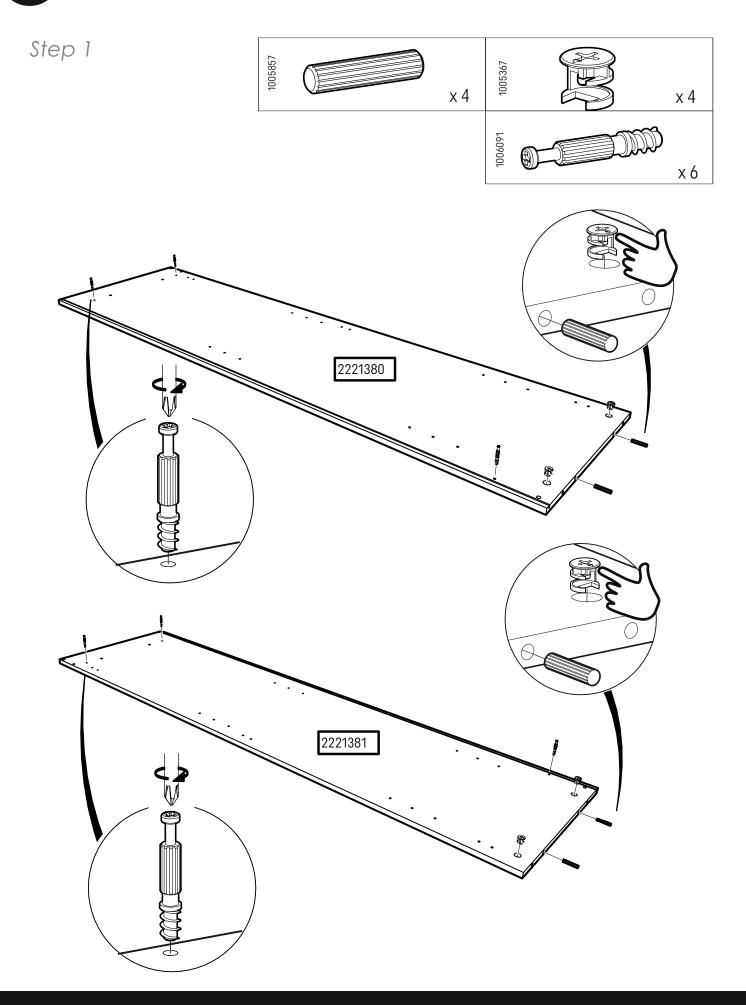

ALL ATTACHMENT DEVICES PROVIDED.

Serious or fatal crushing injuries can occur from furniture tipping over. To help prevent tipping:

- Use the wall attachment devices provided
- Never allow children to climb or hang on drawers, doors or shelves
- Place heaviest items in the lower drawers or shelves
- Do not set TVs or other heavy objects on top of this product
- Never open more than one drawer at a time

Attachment devices are provided with your product, however you will need to source suitable

fixings for your wall type. If in doubt, please consult a qualified tradesperson. Always ensure the wall to be drilled is free from hidden electrical wires, water and gas pipes.



To prevent overloading we recommend the following maximum loads: Shelves: 15kg Hanging rails: 10kg Drawers: 6kg







www.cuddleco.co.uk

#### Wardrobe Assembly

7







Step 5





















Step 14







Step 16











www.cuddleco.co.uk











It is advised for safety reasons that the wardrobe is connected to the wall using the wall strap provided. All walls are different composition and it is important the correct fittings are used. Wall fittings are not supplied with this furniture and it is advised to consult a professional before fitting.



Step 23





# **GuddleCo**<sup>®</sup> Designed to care, built to last.

Visit our website www.cuddleco.co.uk for other nursery must haves including mattresses, nursing pillows, blankets etc.

Other brands available on www.cuddleco.co.uk

# Mother Baby doond



CuddleCo.2 Brindley Road, Trafford Park, Manchester, M16 9HQ