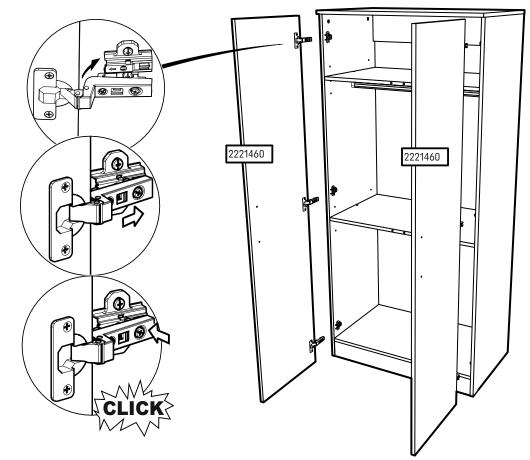

the wall attachment devices provided
- Never allow children to climb or hang on drawers, doors or shelves
- Place heaviest items in the lower drawers or shelves
- Do not set TVs or other heavy objects on top of this product
- Never open more than one drawer at a time

Attachment devices are provided with your product, however you will need to source suitable

fixings for your wall type. If in doubt, please consult a qualified tradesperson. Always ensure the wall to be drilled is free from hidden electrical wires, water and gas pipes.



To prevent overloading we recommend the following maximum loads: Shelves: 15kg Hanging rails: 10kg Drawers: 6kg







www.cuddleco.co.uk

#### Wardrobe Assembly

7







Step 5





















Step 14







Step 16











www.cuddleco.co.uk











It is advised for safety reasons that the wardrobe is connected to the wall using the wall strap provided. All walls are different composition and it is important the correct fittings are used. Wall fittings are not supplied with this furniture and it is advised to consult a professional before fitting.



Step 23





# **GuddleCo**<sup>®</sup> Designed to care, built to last.

Visit our website www.cuddleco.co.uk for other nursery must haves including mattresses, nursing pillows, blankets etc.

Other brands available on www.cuddleco.co.uk

# Mother Baby doond



CuddleCo.2 Brindley Road, Trafford Park, Manchester, M16 9HQ