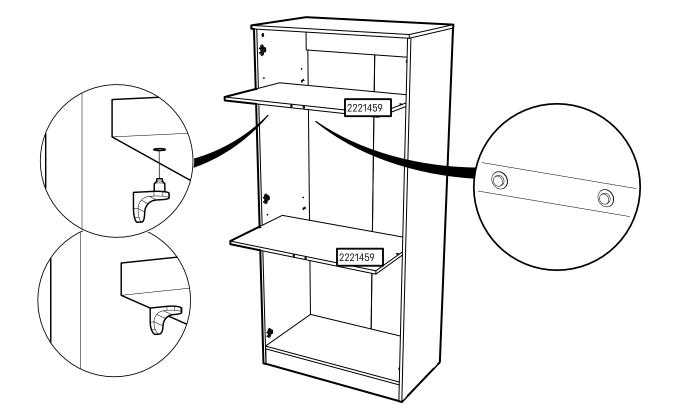

#### Wardrobe Assembly

7

Step 5

Step 14

Step 16

www.cuddleco.co.uk

It is advised for safety reasons that the wardrobe is connected to the wall using the wall strap provided. All walls are different composition and it is important the correct fittings are used. Wall fittings are not supplied with this furniture and it is advised to consult a professional before fitting.

Step 23