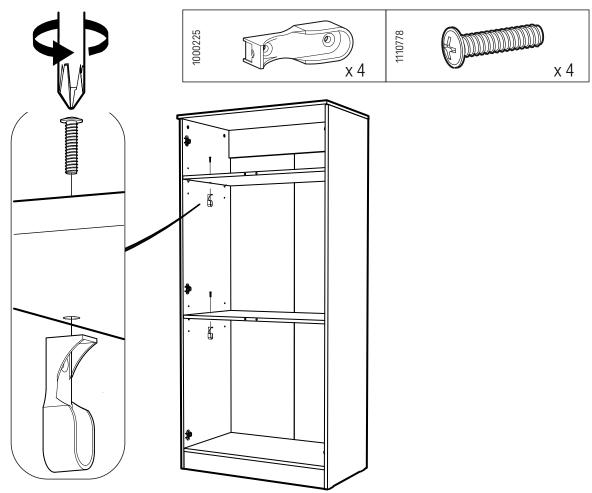

#### Wardrobe Assembly

7

Step 5

Step 14

Step 16

www.cuddleco.co.uk

It is advised for safety reasons that the wardrobe is connected to the wall using the wall strap provided. All walls are different composition and it is important the correct fittings are used. Wall fittings are not supplied with this furniture and it is advised to consult a professional before fitting.

Step 23