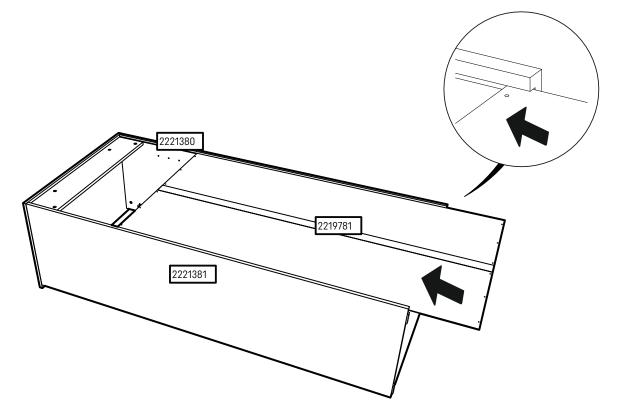

#### Wardrobe Assembly

7

Step 5

Step 14

Step 16

www.cuddleco.co.uk

It is advised for safety reasons that the wardrobe is connected to the wall using the wall strap provided. All walls are different composition and it is important the correct fittings are used. Wall fittings are not supplied with this furniture and it is advised to consult a professional before fitting.