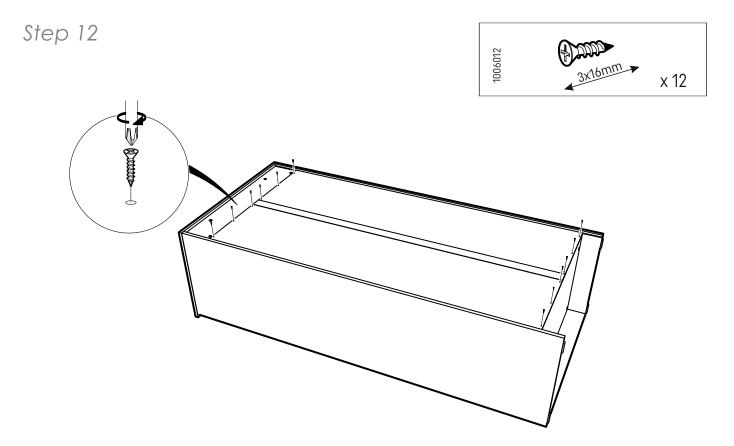

#### Wardrobe Assembly

7

Step 5

Step 14

Step 16

www.cuddleco.co.uk

It is advised for safety reasons that the wardrobe is connected to the wall using the wall strap provided. All walls are different composition and it is important the correct fittings are used. Wall fittings are not supplied with this furniture and it is advised to consult a professional before fitting.