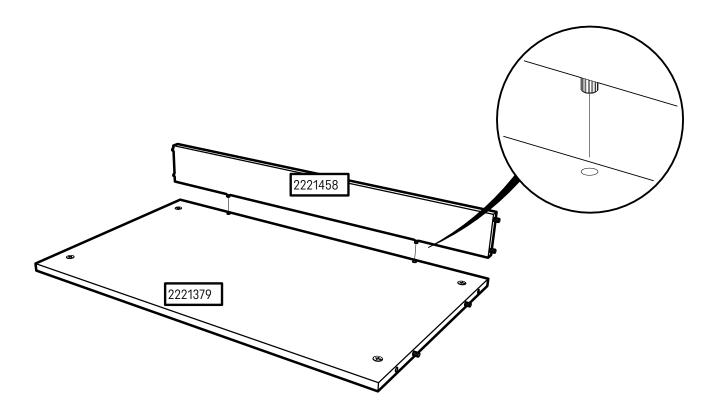

#### Wardrobe Assembly

7

Step 5

Step 14

Step 16

www.cuddleco.co.uk

It is advised for safety reasons that the wardrobe is connected to the wall using the wall strap provided. All walls are different composition and it is important the correct fittings are used. Wall fittings are not supplied with this furniture and it is advised to consult a professional before fitting.