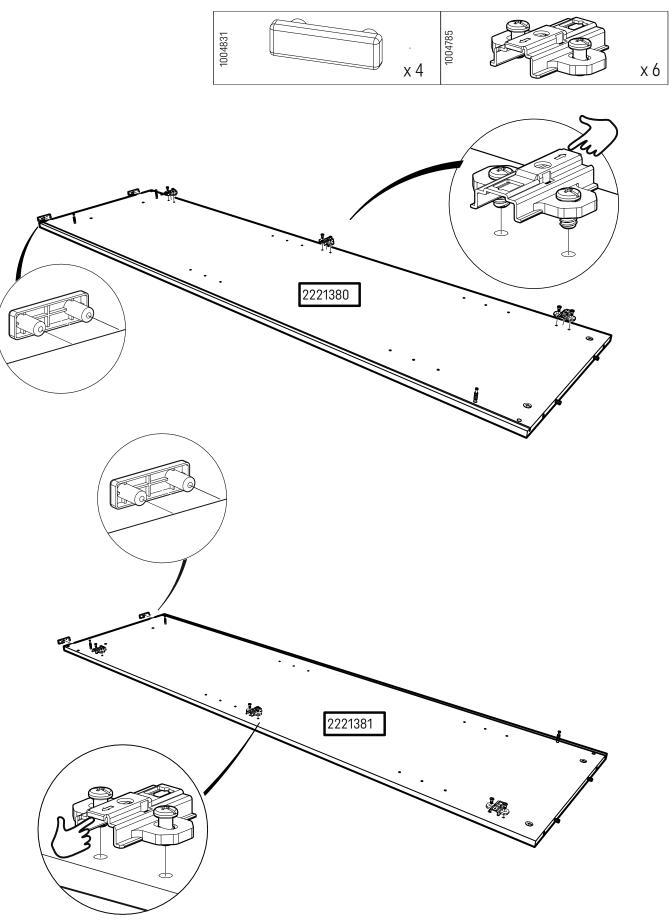

#### Wardrobe Assembly

7

Step 5

Step 14

Step 16

www.cuddleco.co.uk

It is advised for safety reasons that the wardrobe is connected to the wall using the wall strap provided. All walls are different composition and it is important the correct fittings are used. Wall fittings are not supplied with this furniture and it is advised to consult a professional before fitting.