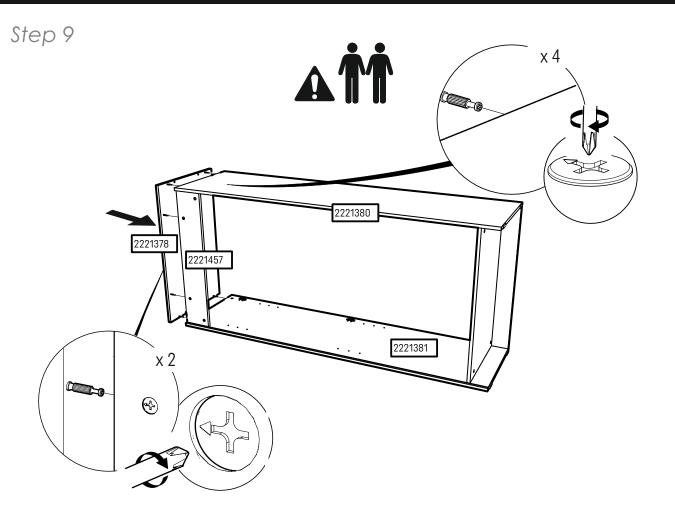

#### Wardrobe Assembly

7

Step 5

Step 14

Step 16

www.cuddleco.co.uk

It is advised for safety reasons that the wardrobe is connected to the wall using the wall strap provided. All walls are different composition and it is important the correct fittings are used. Wall fittings are not supplied with this furniture and it is advised to consult a professional before fitting.