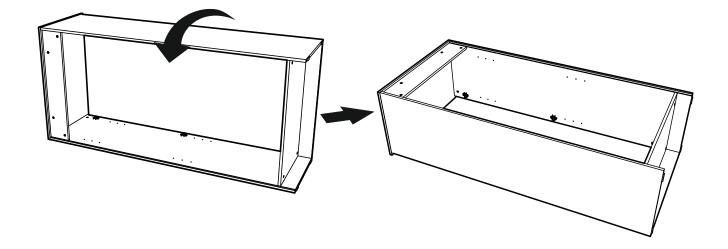

#### Wardrobe Assembly

7

Step 5

Step 14

Step 16

www.cuddleco.co.uk

It is advised for safety reasons that the wardrobe is connected to the wall using the wall strap provided. All walls are different composition and it is important the correct fittings are used. Wall fittings are not supplied with this furniture and it is advised to consult a professional before fitting.