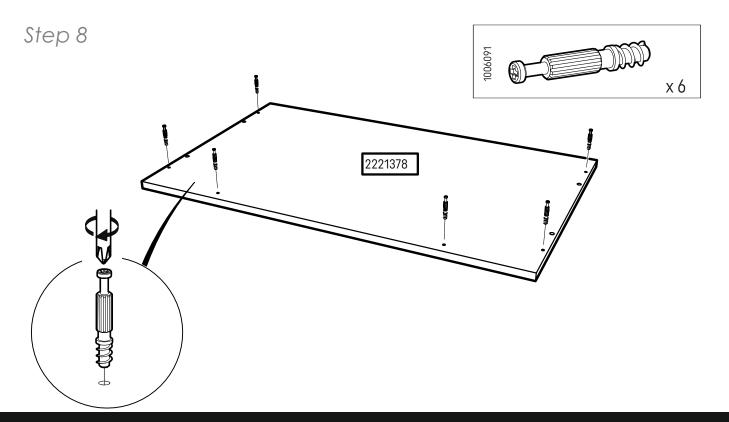

#### Wardrobe Assembly

7

Step 5

Step 14

Step 16

www.cuddleco.co.uk

It is advised for safety reasons that the wardrobe is connected to the wall using the wall strap provided. All walls are different composition and it is important the correct fittings are used. Wall fittings are not supplied with this furniture and it is advised to consult a professional before fitting.