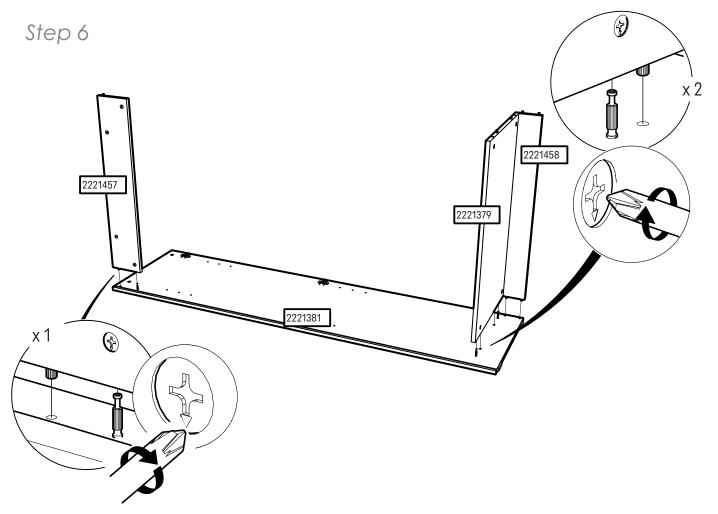

#### Wardrobe Assembly

7

Step 5

Step 14

Step 16

www.cuddleco.co.uk

It is advised for safety reasons that the wardrobe is connected to the wall using the wall strap provided. All walls are different composition and it is important the correct fittings are used. Wall fittings are not supplied with this furniture and it is advised to consult a professional before fitting.