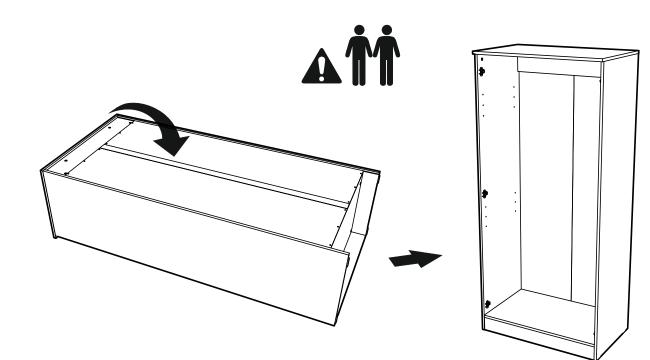

#### Wardrobe Assembly

7

Step 5

Step 14

Step 16

www.cuddleco.co.uk

It is advised for safety reasons that the wardrobe is connected to the wall using the wall strap provided. All walls are different composition and it is important the correct fittings are used. Wall fittings are not supplied with this furniture and it is advised to consult a professional before fitting.