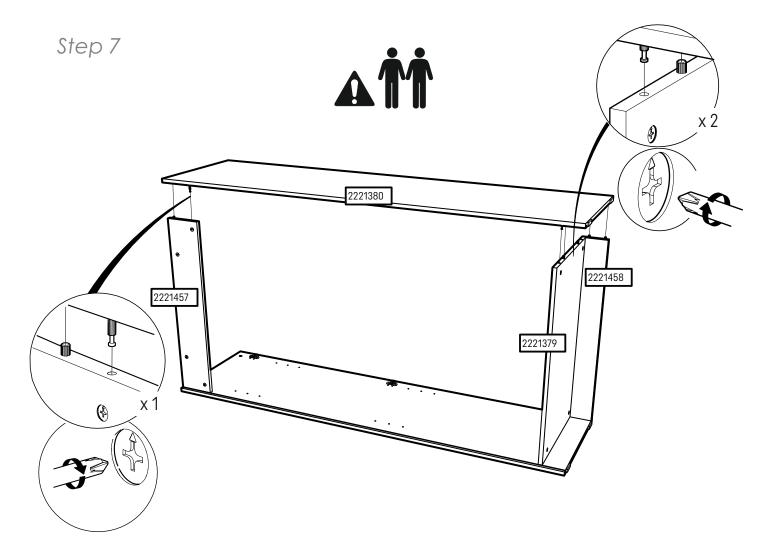

#### Wardrobe Assembly

7

Step 5

Step 14

Step 16

www.cuddleco.co.uk

It is advised for safety reasons that the wardrobe is connected to the wall using the wall strap provided. All walls are different composition and it is important the correct fittings are used. Wall fittings are not supplied with this furniture and it is advised to consult a professional before fitting.