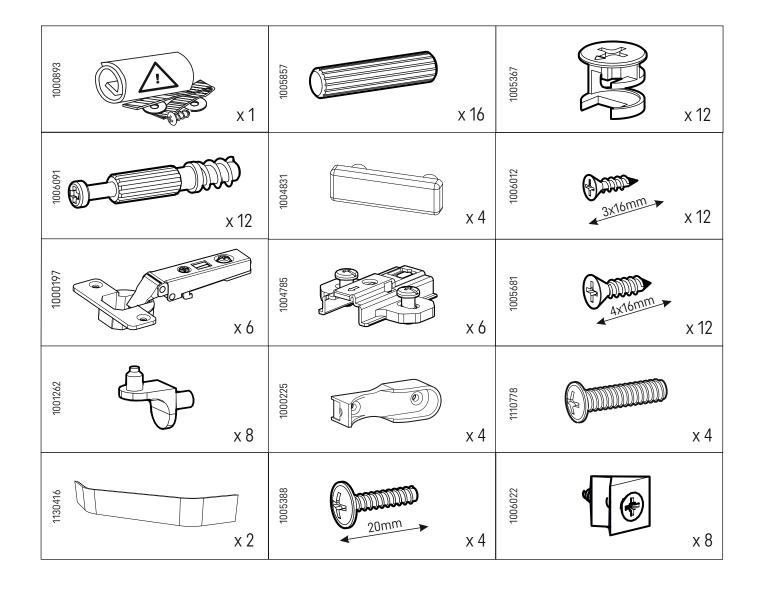

WALL ATTACHMENT DEVICES PROVIDED.

Serious or fatal crushing injuries can occur from furniture tipping over. To help prevent tipping:

- Use the wall attachment devices provided
- Never allow children to climb or hang on drawers, doors or shelves
- Place heaviest items in the lower drawers or shelves
- Do not set TVs or other heavy objects on top of this product
- Never open more than one drawer at a time

Attachment devices are provided with your product, however you will need to source suitable

fixings for your wall type. If in doubt, please consult a qualified tradesperson. Always ensure the wall to be drilled is free from hidden electrical wires, water and gas pipes.



To prevent overloading we recommend the following maximum loads: Shelves: 15kg Hanging rails: 10kg Drawers: 6kg







www.cuddleco.co.uk

#### Wardrobe Assembly

7







Step 5





















Step 14







Step 16











www.cuddleco.co.uk











It is advised for safety reasons that the wardrobe is connected to the wall using the wall strap provided. All walls are different composition and it is important the correct fittings are used. Wall fittings are not supplied with this furniture and it is advised to consult a professional before fitting.



Step 23





# **GuddleCo**<sup>®</sup> Designed to care, built to last.

Visit our website www.cuddleco.co.uk for other nursery must haves including mattresses, nursing pillows, blankets etc.

Other brands available on www.cuddleco.co.uk

# Mother Baby doond



CuddleCo.2 Brindley Road, Trafford Park, Manchester, M16 9HQ