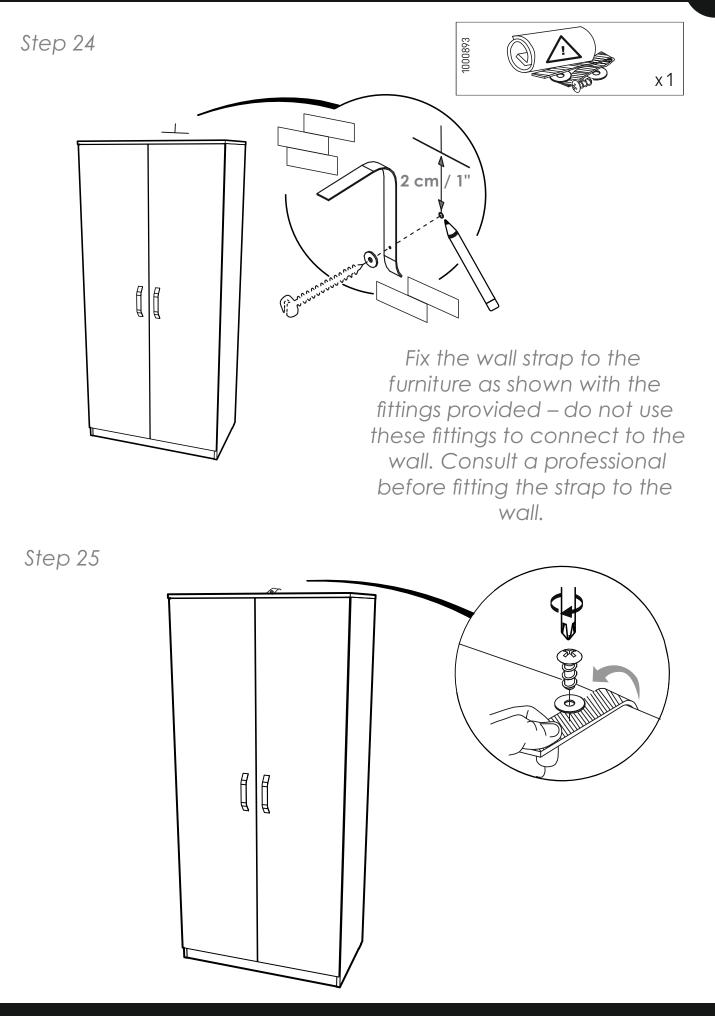

#### Wardrobe Assembly

7

Step 5

Step 14

Step 16

www.cuddleco.co.uk

It is advised for safety reasons that the wardrobe is connected to the wall using the wall strap provided. All walls are different composition and it is important the correct fittings are used. Wall fittings are not supplied with this furniture and it is advised to consult a professional before fitting.