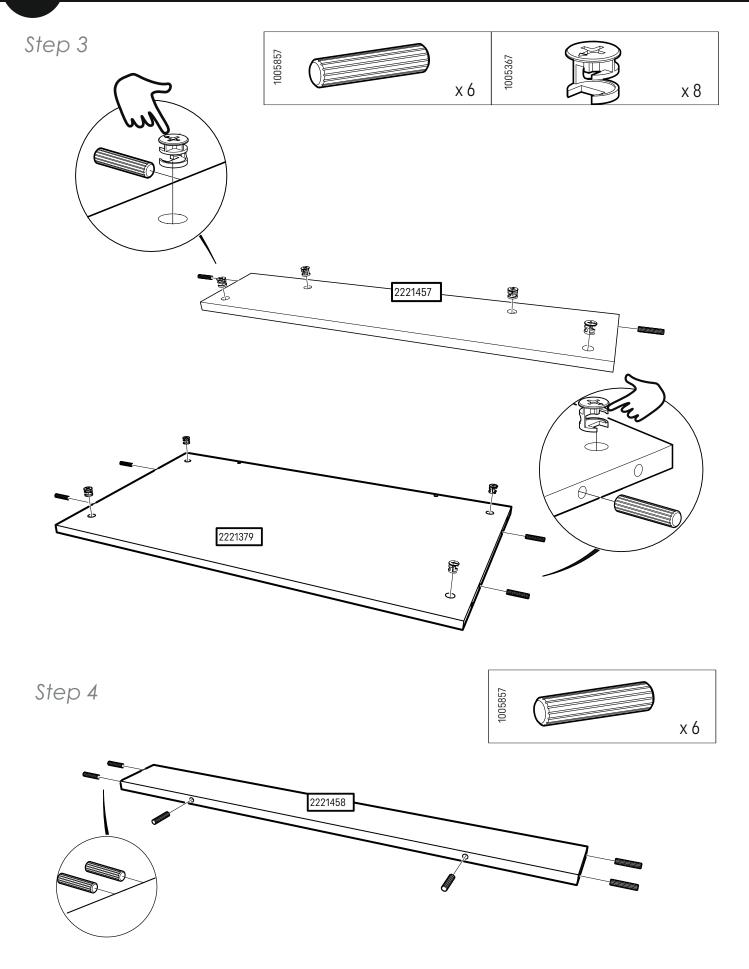

#### Wardrobe Assembly

7

Step 5

Step 14

Step 16

www.cuddleco.co.uk

It is advised for safety reasons that the wardrobe is connected to the wall using the wall strap provided. All walls are different composition and it is important the correct fittings are used. Wall fittings are not supplied with this furniture and it is advised to consult a professional before fitting.