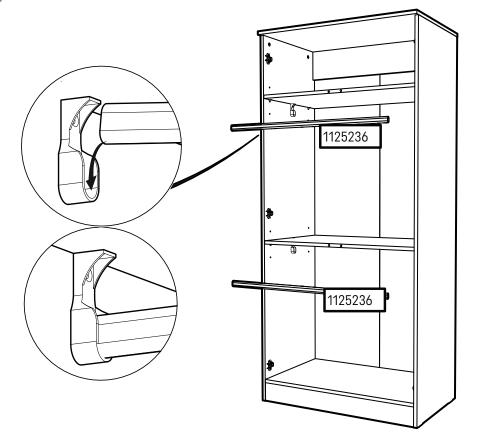

#### Wardrobe Assembly

7

Step 5

Step 14

Step 16

www.cuddleco.co.uk

It is advised for safety reasons that the wardrobe is connected to the wall using the wall strap provided. All walls are different composition and it is important the correct fittings are used. Wall fittings are not supplied with this furniture and it is advised to consult a professional before fitting.

Step 23