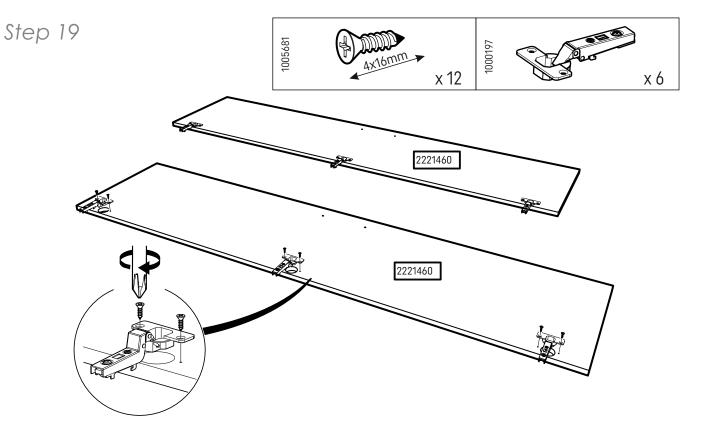

se the wall attachment devices provided
- Never allow children to climb or hang on drawers, doors or shelves
- Place heaviest items in the lower drawers or shelves
- Do not set TVs or other heavy objects on top of this product
- Never open more than one drawer at a time

Attachment devices are provided with your product, however you will need to source suitable

fixings for your wall type. If in doubt, please consult a qualified tradesperson. Always ensure the wall to be drilled is free from hidden electrical wires, water and gas pipes.



To prevent overloading we recommend the following maximum loads: Shelves: 15kg Hanging rails: 10kg Drawers: 6kg







www.cuddleco.co.uk

#### Wardrobe Assembly

7







Step 5





















Step 14







Step 16











www.cuddleco.co.uk











It is advised for safety reasons that the wardrobe is connected to the wall using the wall strap provided. All walls are different composition and it is important the correct fittings are used. Wall fittings are not supplied with this furniture and it is advised to consult a professional before fitting.



Step 23





# **GuddleCo**<sup>®</sup> Designed to care, built to last.

Visit our website www.cuddleco.co.uk for other nursery must haves including mattresses, nursing pillows, blankets etc.

Other brands available on www.cuddleco.co.uk

# Mother Baby doond



CuddleCo.2 Brindley Road, Trafford Park, Manchester, M16 9HQ