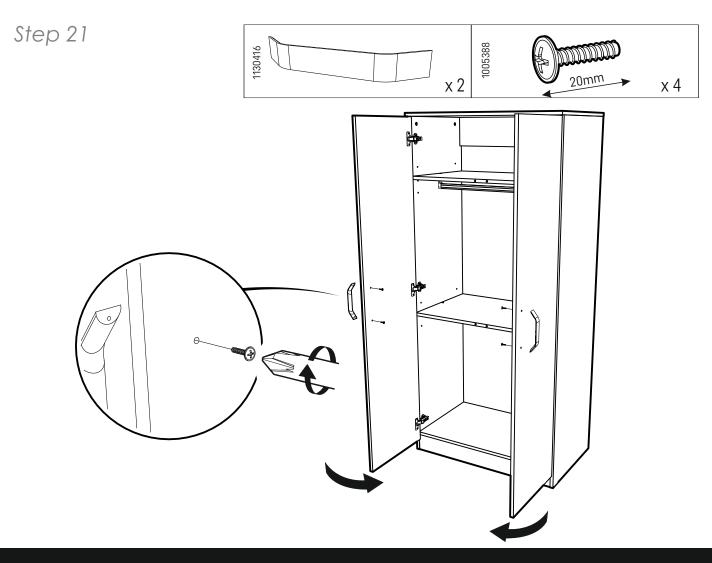

wall attachment devices provided
- Never allow children to climb or hang on drawers, doors or shelves
- Place heaviest items in the lower drawers or shelves
- Do not set TVs or other heavy objects on top of this product
- Never open more than one drawer at a time

Attachment devices are provided with your product, however you will need to source suitable

fixings for your wall type. If in doubt, please consult a qualified tradesperson. Always ensure the wall to be drilled is free from hidden electrical wires, water and gas pipes.



To prevent overloading we recommend the following maximum loads: Shelves: 15kg Hanging rails: 10kg Drawers: 6kg







www.cuddleco.co.uk

#### Wardrobe Assembly

7







Step 5





















Step 14







Step 16











www.cuddleco.co.uk











It is advised for safety reasons that the wardrobe is connected to the wall using the wall strap provided. All walls are different composition and it is important the correct fittings are used. Wall fittings are not supplied with this furniture and it is advised to consult a professional before fitting.



Step 23





# **GuddleCo**<sup>®</sup> Designed to care, built to last.

Visit our website www.cuddleco.co.uk for other nursery must haves including mattresses, nursing pillows, blankets etc.

Other brands available on www.cuddleco.co.uk

# Mother Baby doond



CuddleCo.2 Brindley Road, Trafford Park, Manchester, M16 9HQ