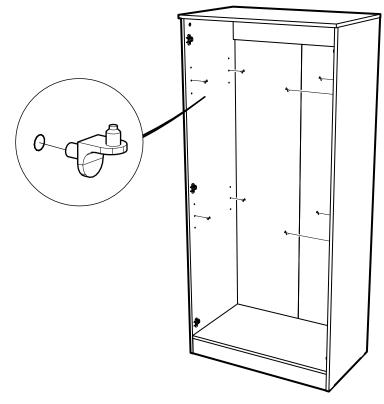

Attachment devices are provided with your product, however you will need to source suitable

fixings for your wall type. If in doubt, please consult a qualified tradesperson. Always ensure the wall to be drilled is free from hidden electrical wires, water and gas pipes.