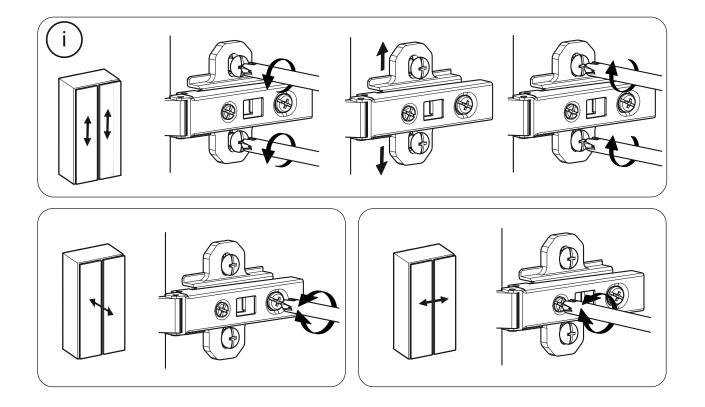

he wall attachment devices provided
- Never allow children to climb or hang on drawers, doors or shelves
- Place heaviest items in the lower drawers or shelves
- Do not set TVs or other heavy objects on top of this product
- Never open more than one drawer at a time

Attachment devices are provided with your product, however you will need to source suitable

fixings for your wall type. If in doubt, please consult a qualified tradesperson. Always ensure the wall to be drilled is free from hidden electrical wires, water and gas pipes.



To prevent overloading we recommend the following maximum loads: Shelves: 15kg Hanging rails: 10kg Drawers: 6kg







www.cuddleco.co.uk

#### Wardrobe Assembly

7







Step 5





















Step 14







Step 16











www.cuddleco.co.uk











It is advised for safety reasons that the wardrobe is connected to the wall using the wall strap provided. All walls are different composition and it is important the correct fittings are used. Wall fittings are not supplied with this furniture and it is advised to consult a professional before fitting.



Step 23





# **GuddleCo**<sup>®</sup> Designed to care, built to last.

Visit our website www.cuddleco.co.uk for other nursery must haves including mattresses, nursing pillows, blankets etc.

Other brands available on www.cuddleco.co.uk

# Mother Baby doond



CuddleCo.2 Brindley Road, Trafford Park, Manchester, M16 9HQ