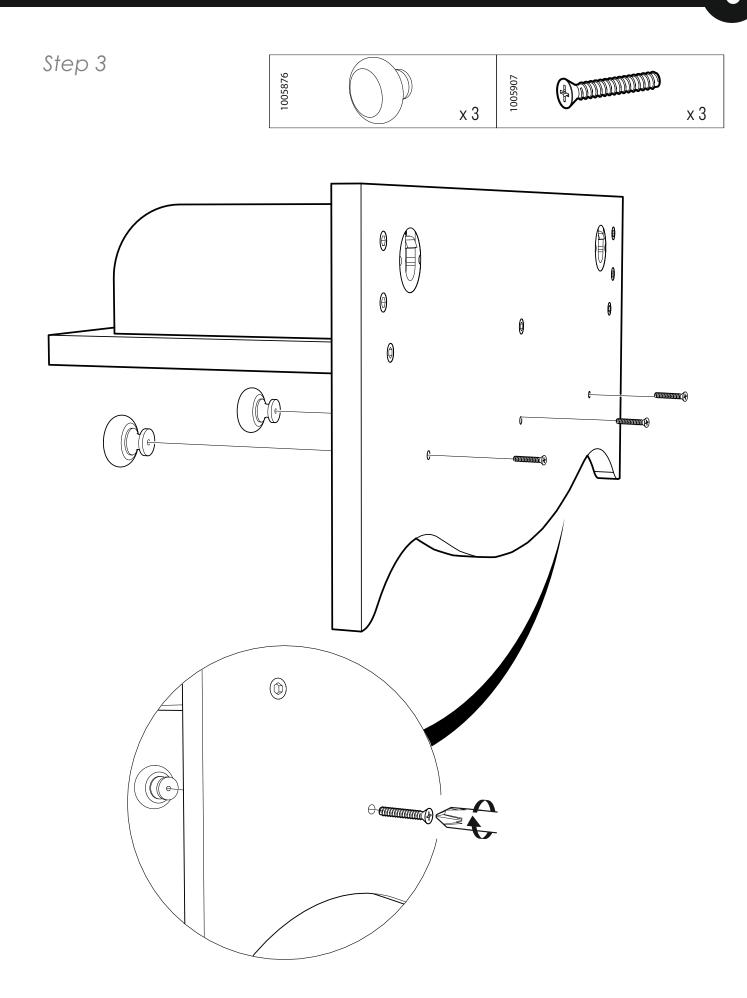

#### Clara Wall shelf **Assembly Instructions**

**WARNING**: Installation shall be carried out exactly according to the manufacturer's instructions – otherwise a safety risk can occur.

- During assembly children should be kept away from the product due to possible risk of injury
- Read instructions carefully before proceeding with assembly
- Assembly should be carried out by a competent adult
- Do not install over a cot or cot bed
- The wall fixing screws and wall plugs are not included with the shelf. You will need to source suitable fixings for your wall type. If in doubt please consult a qualified tradesperson.
- Always ensure the wall to be drilled is free from hidden electrical wires, water and gas pipes
- Screws used for wall fixing should have a head with a flat back, countersunk screws are not recommended for installation of this item