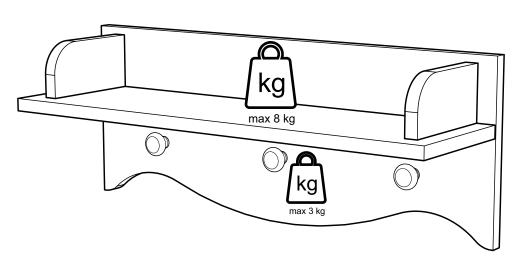

- Mounting screws should be properly tightened and checked regularly and re-tightened if necessary.
- Before first use check that it is securely attached to the wall
- Check the shelf regularly, do not use if the shelf or parts of it are loose, missing or damaged
- Do not overload the wall shelf. The maximum allowed weight on the shelf is 8kg and 3kg per hook