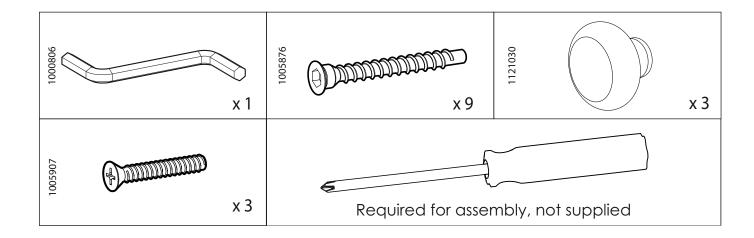

#### Clara Wall shelf **Assembly Instructions**

**WARNING**: Installation shall be carried out exactly according to the manufacturer's instructions – otherwise a safety risk can occur.

- During assembly children should be kept away from the product due to possible risk of injury
- Read instructions carefully before proceeding with assembly
- Assembly should be carried out by a competent adult
- Do not install over a cot or cot bed
- The wall fixing screws and wall plugs are not included with the shelf. You will need to source suitable fixings for your wall type. If in doubt please consult a qualified tradesperson.
- Always ensure the wall to be drilled is free from hidden electrical wires, water and gas pipes
- Screws used for wall fixing should have a head with a flat back, countersunk screws are not recommended for installation of this item