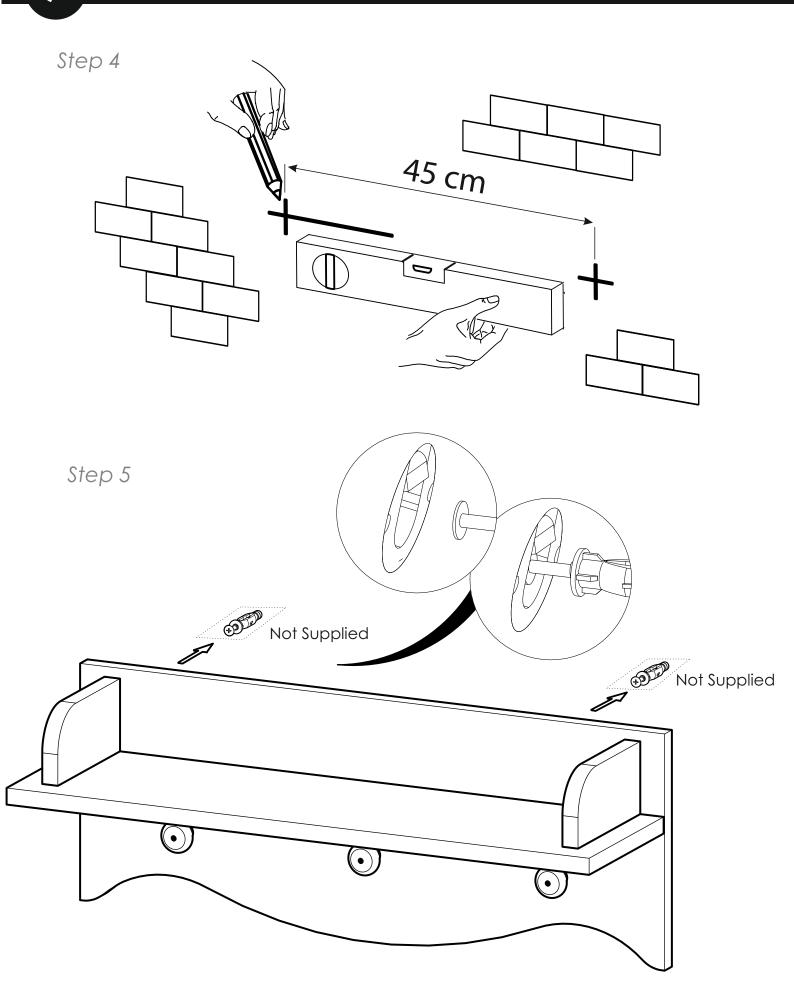

#### Clara Wall shelf **Assembly Instructions**

**WARNING**: Installation shall be carried out exactly according to the manufacturer's instructions – otherwise a safety risk can occur.

- During assembly children should be kept away from the product due to possible risk of injury
- Read instructions carefully before proceeding with assembly
- Assembly should be carried out by a competent adult
- Do not install over a cot or cot bed
- The wall fixing screws and wall plugs are not included with the shelf. You will need to source suitable fixings for your wall type. If in doubt please consult a qualified tradesperson.
- Always ensure the wall to be drilled is free from hidden electrical wires, water and gas pipes
- Screws used for wall fixing should have a head with a flat back, countersunk screws are not recommended for installation of this item