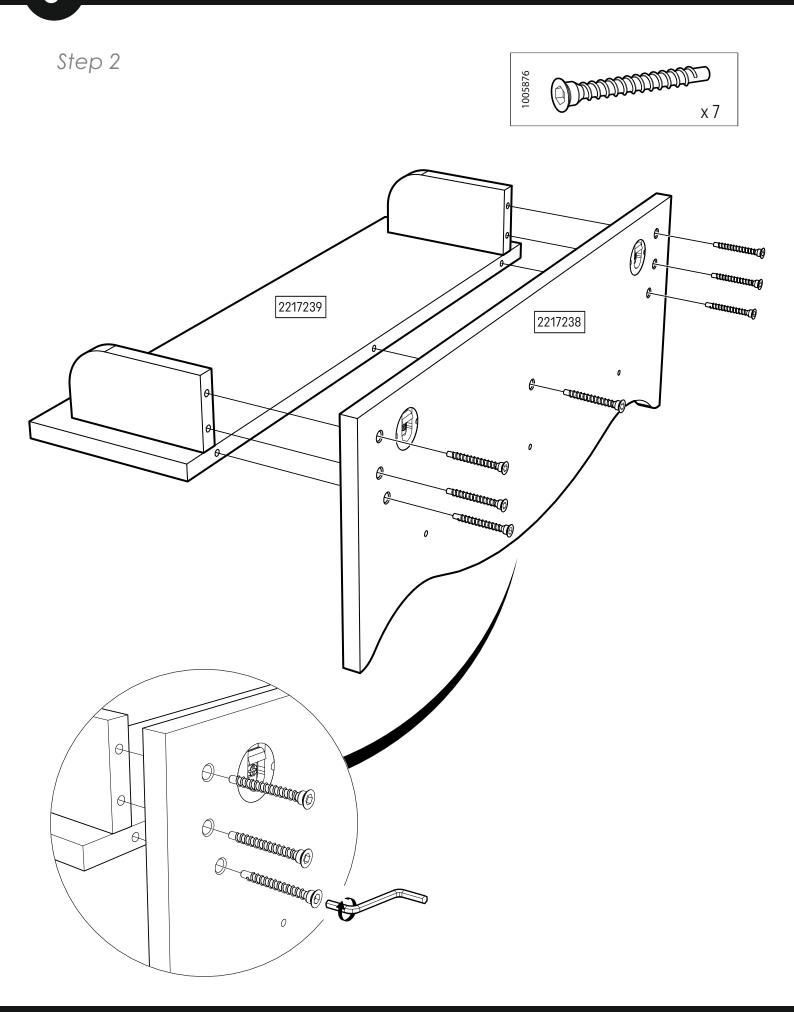

#### Clara Wall shelf **Assembly Instructions**

**WARNING**: Installation shall be carried out exactly according to the manufacturer's instructions – otherwise a safety risk can occur.

- During assembly children should be kept away from the product due to possible risk of injury
- Read instructions carefully before proceeding with assembly
- Assembly should be carried out by a competent adult
- Do not install over a cot or cot bed
- The wall fixing screws and wall plugs are not included with the shelf. You will need to source suitable fixings for your wall type. If in doubt please consult a qualified tradesperson.
- Always ensure the wall to be drilled is free from hidden electrical wires, water and gas pipes
- Screws used for wall fixing should have a head with a flat back, countersunk screws are not recommended for installation of this item