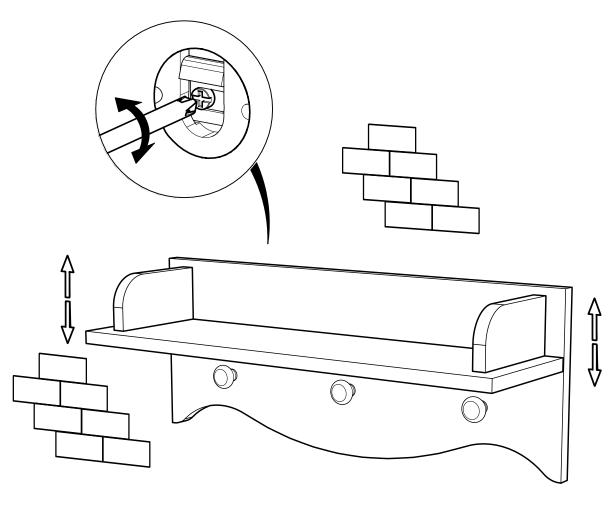

#### Clara Wall shelf **Assembly Instructions**

**WARNING**: Installation shall be carried out exactly according to the manufacturer's instructions – otherwise a safety risk can occur.

- During assembly children should be kept away from the product due to possible risk of injury
- Read instructions carefully before proceeding with assembly
- Assembly should be carried out by a competent adult
- Do not install over a cot or cot bed
- The wall fixing screws and wall plugs are not included with the shelf. You will need to source suitable fixings for your wall type. If in doubt please consult a qualified tradesperson.
- Always ensure the wall to be drilled is free from hidden electrical wires, water and gas pipes
- Screws used for wall fixing should have a head with a flat back, countersunk screws are not recommended for installation of this item

- Mounting screws should be properly tightened and checked regularly and re-tightened if necessary.
- Before first use check that it is securely attached to the wall
- Check the shelf regularly, do not use if the shelf or parts of it are loose, missing or damaged
- Do not overload the wall shelf. The maximum allowed weight on the shelf is 8kg and 3kg per hook