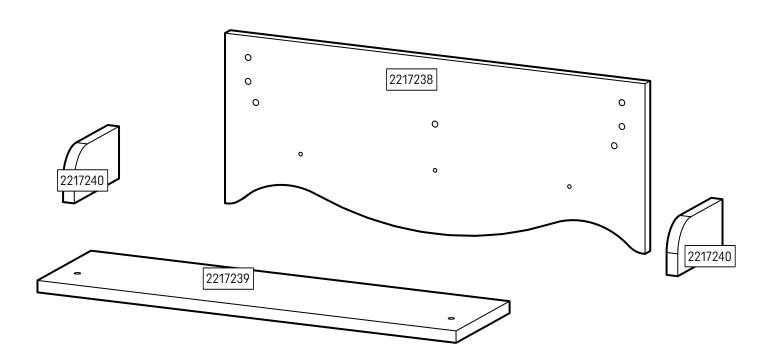

#### Clara Wall shelf **Assembly Instructions**

**WARNING**: Installation shall be carried out exactly according to the manufacturer's instructions – otherwise a safety risk can occur.

- During assembly children should be kept away from the product due to possible risk of injury
- Read instructions carefully before proceeding with assembly
- Assembly should be carried out by a competent adult
- Do not install over a cot or cot bed
- The wall fixing screws and wall plugs are not included with the shelf. You will need to source suitable fixings for your wall type. If in doubt please consult a qualified tradesperson.
- Always ensure the wall to be drilled is free from hidden electrical wires, water and gas pipes
- Screws used for wall fixing should have a head with a flat back, countersunk screws are not recommended for installation of this item