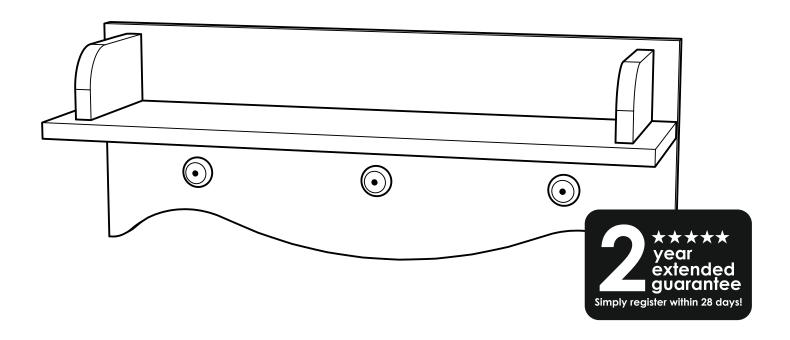

#### Clara Wall shelf **Assembly Instructions**

**WARNING**: Installation shall be carried out exactly according to the manufacturer's instructions – otherwise a safety risk can occur.

- During assembly children should be kept away from the product due to possible risk of injury
- Read instructions carefully before proceeding with assembly
- Assembly should be carried out by a competent adult
- Do not install over a cot or cot bed
- The wall fixing screws and wall plugs are not included with the shelf. You will need to source suitable fixings for your wall type. If in doubt please consult a qualified tradesperson.
- Always ensure the wall to be drilled is free from hidden electrical wires, water and gas pipes
- Screws used for wall fixing should have a head with a flat back, countersunk screws are not recommended for installation of this item

- Mounting screws should be properly tightened and checked regularly and re-tightened if necessary.
- Before first use check that it is securely attached to the wall
- Check the shelf regularly, do not use if the shelf or parts of it are loose, missing or damaged
- Do not overload the wall shelf. The maximum allowed weight on the shelf is 8kg and 3kg per hook