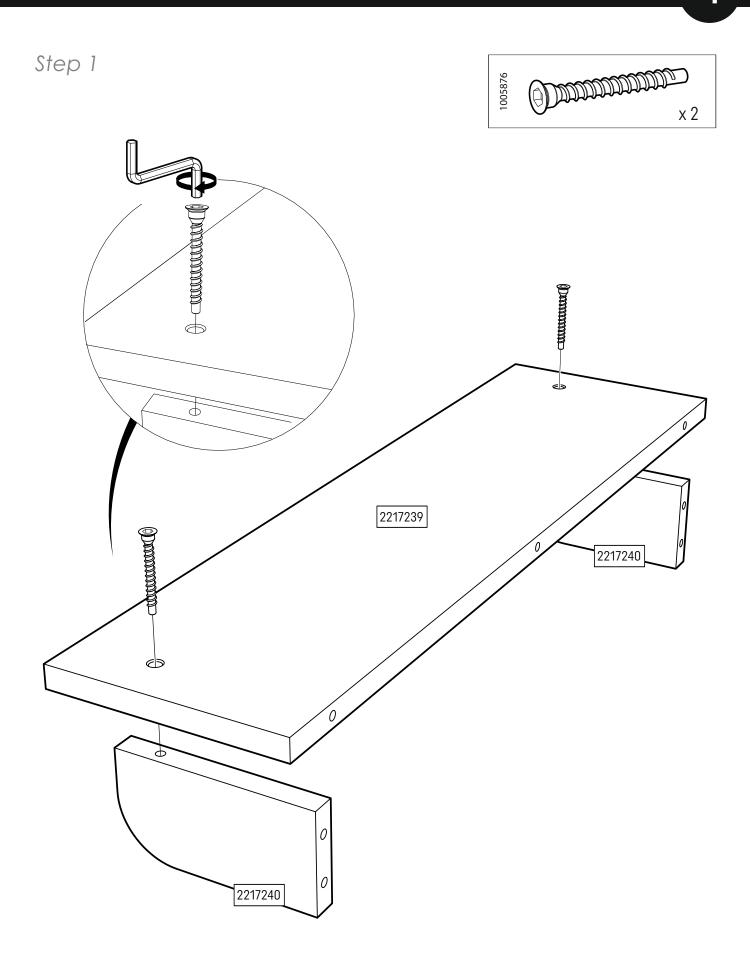

#### Clara Wall shelf **Assembly Instructions**

**WARNING**: Installation shall be carried out exactly according to the manufacturer's instructions – otherwise a safety risk can occur.

- During assembly children should be kept away from the product due to possible risk of injury
- Read instructions carefully before proceeding with assembly
- Assembly should be carried out by a competent adult
- Do not install over a cot or cot bed
- The wall fixing screws and wall plugs are not included with the shelf. You will need to source suitable fixings for your wall type. If in doubt please consult a qualified tradesperson.
- Always ensure the wall to be drilled is free from hidden electrical wires, water and gas pipes
- Screws used for wall fixing should have a head with a flat back, countersunk screws are not recommended for installation of this item