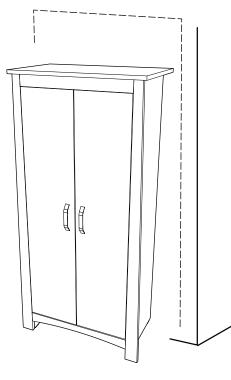

**WARNING:** In order to prevent tipping this product must be used with the wall attachment devices provided. Serious or fatal crushing injuries can occur from furniture tipping over.

- Be aware of the risk of open fire and other sources of heat, such as electric bar fires, gas fires, etc. in the near vicinity of the wardrobe.
- Do not use the wardrobe if any part is broken or missing. Use only spare parts approved by the manufacturer.
- All assembly fittings should be tightened properly and care should be taken to ensure that no screws are loose, as a child could trap parts of the body, or clothing (e.g. ribbons, drawstrings, necklaces) this could lead to strangulation.
- Regularly check that all fittings and components of the wardrobe are fully tightened and in working order.
- Wood is a natural material, the colour will darken with age.
- During assembly children should be kept away from the product due to possible risk of injury.
- This product is not designed to be disassembled once built.
- This product is suitable for children aged 3-12 years.

IN ORDER TO PREVENT TIPPING THIS PRODUCT MUST BE USED WITH THE WALL ATTACHMENT DEVICES PROVIDED.

Serious or fatal crushing injuries can occur from furniture tipping over. To help prevent tipping:

- Use the wall attachment devices provided
- Never allow children to climb or hang on drawers, doors or shelves
- Place heaviest items in the lower drawers or shelves
- Do not set TVs or other heavy objects on top of this product
- Never open more than one drawer at a time

Attachment devices are provided with your product, however you will need to source suitable

fixings for your wall type. If in doubt, please consult a qualified tradesperson. Always ensure the wall to be drilled is free from hidden electrical wires, water and gas pipes.