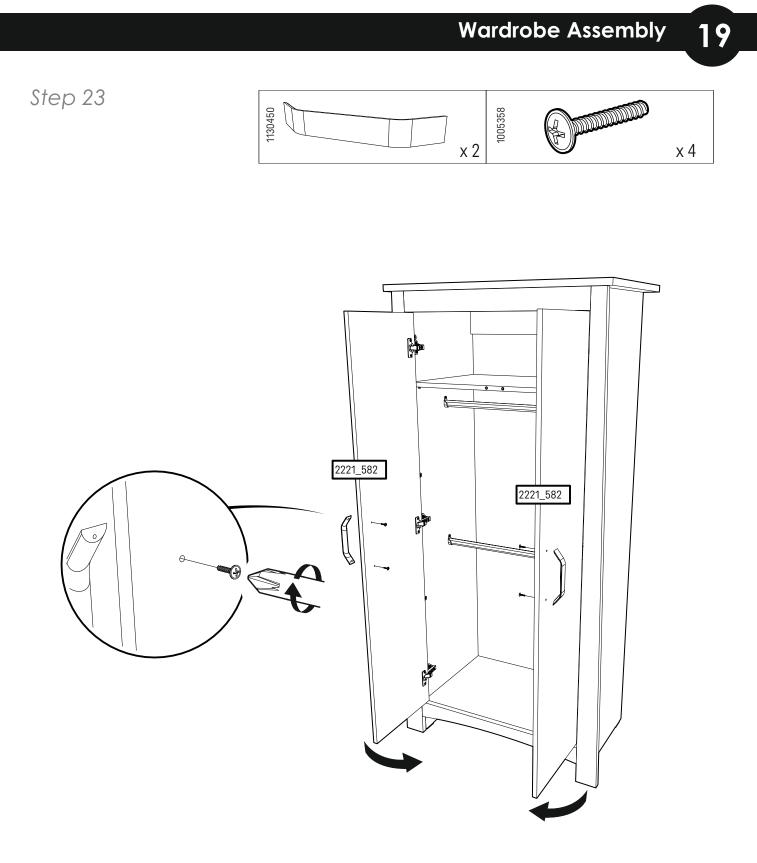

Never allow children to climb or hang on drawers, doors or shelves
- Place heaviest items in the lower drawers or shelves
- Do not set TVs or other heavy objects on top of this product
- Never open more than one drawer at a time

Attachment devices are provided with your product, however you will need to source suitable

fixings for your wall type. If in doubt, please consult a qualified tradesperson. Always ensure the wall to be drilled is free from hidden electrical wires, water and gas pipes.



To prevent overloading we recommend the following maximum loads: Shelves: 15kg Hanging rails: 10kg Drawers: 6kg







Step 2





#### Wardrobe Assembly



Step 6

















Step 11





#### Wardrobe Assembly 13















Step 17









Step 19



#### Wardrobe Assembly













It is advised for safety reasons that the wardrobe is connected to the wall using the wall strap provided. All walls are different composition and it is important the correct fittings are used. Wall fittings are not supplied with this furniture and it is advised to consult a professional before fitting.

Step 25







## GuddleCo®



#### Designed to care, built to last.





### **GuddleCo**<sup>®</sup> Designed to care, built to last.

Visit our website www.cuddleco.co.uk for other nursery must haves including mattresses, nursing pillows, blankets etc.

Other brands available on www.cuddleco.co.uk

# Mother Baby doond



CuddleCo.2 Brindley Road, Trafford Park, Manchester, M16 9HQ