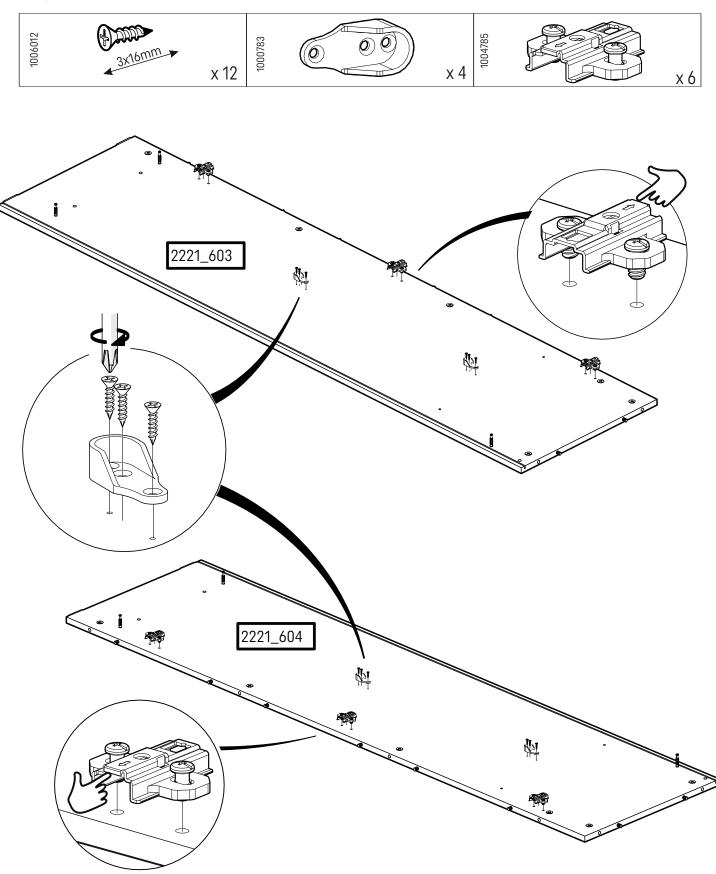

MENT DEVICES PROVIDED.

Serious or fatal crushing injuries can occur from furniture tipping over. To help prevent tipping:

- Use the wall attachment devices provided
- Never allow children to climb or hang on drawers, doors or shelves
- Place heaviest items in the lower drawers or shelves
- Do not set TVs or other heavy objects on top of this product
- Never open more than one drawer at a time

Attachment devices are provided with your product, however you will need to source suitable

fixings for your wall type. If in doubt, please consult a qualified tradesperson. Always ensure the wall to be drilled is free from hidden electrical wires, water and gas pipes.



To prevent overloading we recommend the following maximum loads: Shelves: 15kg Hanging rails: 10kg Drawers: 6kg







Step 2





#### Wardrobe Assembly



Step 6

















Step 11





#### Wardrobe Assembly 13















Step 17









Step 19



#### Wardrobe Assembly













It is advised for safety reasons that the wardrobe is connected to the wall using the wall strap provided. All walls are different composition and it is important the correct fittings are used. Wall fittings are not supplied with this furniture and it is advised to consult a professional before fitting.

Step 25







## GuddleCo®



#### Designed to care, built to last.





### **GuddleCo**<sup>®</sup> Designed to care, built to last.

Visit our website www.cuddleco.co.uk for other nursery must haves including mattresses, nursing pillows, blankets etc.

Other brands available on www.cuddleco.co.uk

# Mother Baby doond