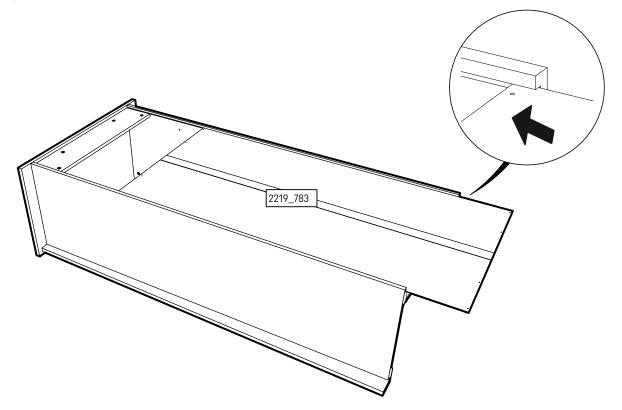

elp prevent tipping:

- Use the wall attachment devices provided
- Never allow children to climb or hang on drawers, doors or shelves
- Place heaviest items in the lower drawers or shelves
- Do not set TVs or other heavy objects on top of this product
- Never open more than one drawer at a time

Attachment devices are provided with your product, however you will need to source suitable

fixings for your wall type. If in doubt, please consult a qualified tradesperson. Always ensure the wall to be drilled is free from hidden electrical wires, water and gas pipes.



To prevent overloading we recommend the following maximum loads: Shelves: 15kg Hanging rails: 10kg Drawers: 6kg







Step 2





#### Wardrobe Assembly



Step 6

















Step 11





#### Wardrobe Assembly 13















Step 17









Step 19



#### Wardrobe Assembly













It is advised for safety reasons that the wardrobe is connected to the wall using the wall strap provided. All walls are different composition and it is important the correct fittings are used. Wall fittings are not supplied with this furniture and it is advised to consult a professional before fitting.

Step 25







## GuddleCo®



#### Designed to care, built to last.





### **GuddleCo**<sup>®</sup> Designed to care, built to last.

Visit our website www.cuddleco.co.uk for other nursery must haves including mattresses, nursing pillows, blankets etc.

Other brands available on www.cuddleco.co.uk

# Mother Baby doond



CuddleCo.2 Brindley Road, Trafford Park, Manchester, M16 9HQ