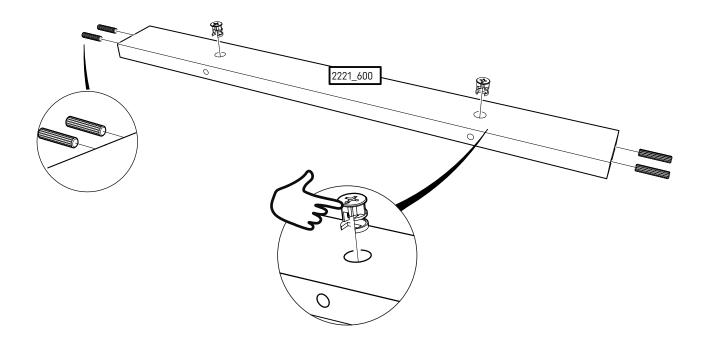

crushing injuries can occur from furniture tipping over. To help prevent tipping:

- Use the wall attachment devices provided
- Never allow children to climb or hang on drawers, doors or shelves
- Place heaviest items in the lower drawers or shelves
- Do not set TVs or other heavy objects on top of this product
- Never open more than one drawer at a time

Attachment devices are provided with your product, however you will need to source suitable

fixings for your wall type. If in doubt, please consult a qualified tradesperson. Always ensure the wall to be drilled is free from hidden electrical wires, water and gas pipes.



To prevent overloading we recommend the following maximum loads: Shelves: 15kg Hanging rails: 10kg Drawers: 6kg







Step 2





#### Wardrobe Assembly



Step 6

















Step 11





#### Wardrobe Assembly 13















Step 17









Step 19



#### Wardrobe Assembly













It is advised for safety reasons that the wardrobe is connected to the wall using the wall strap provided. All walls are different composition and it is important the correct fittings are used. Wall fittings are not supplied with this furniture and it is advised to consult a professional before fitting.

Step 25







## GuddleCo®



#### Designed to care, built to last.





### **GuddleCo**<sup>®</sup> Designed to care, built to last.

Visit our website www.cuddleco.co.uk for other nursery must haves including mattresses, nursing pillows, blankets etc.

Other brands available on www.cuddleco.co.uk

# Mother Baby doond



CuddleCo.2 Brindley Road, Trafford P