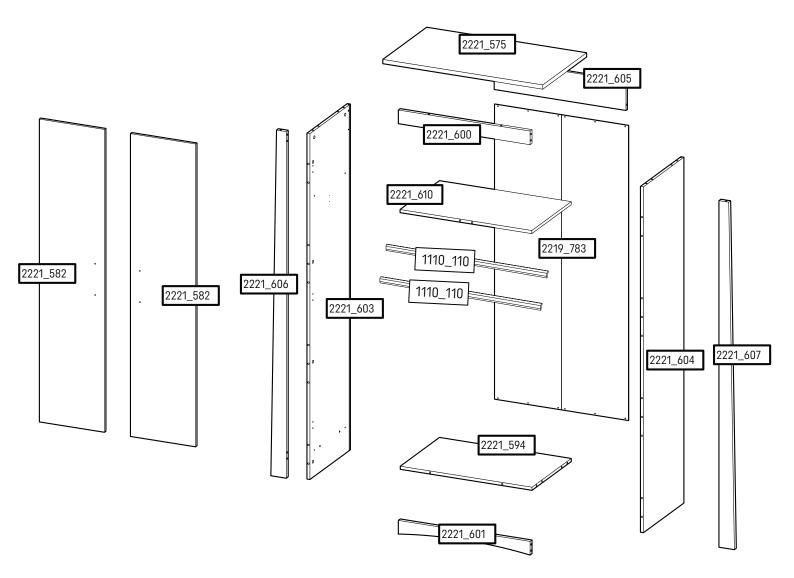

Due to constant updating and improvements, some components may occasionally differ slightly from the images shown in these instructions. We reserve the rights to change the specifications of any products without prior notice. If you need any assistance please contact your Cuddle Co. retailer from whom you purchased your product, who will take appropriate action.