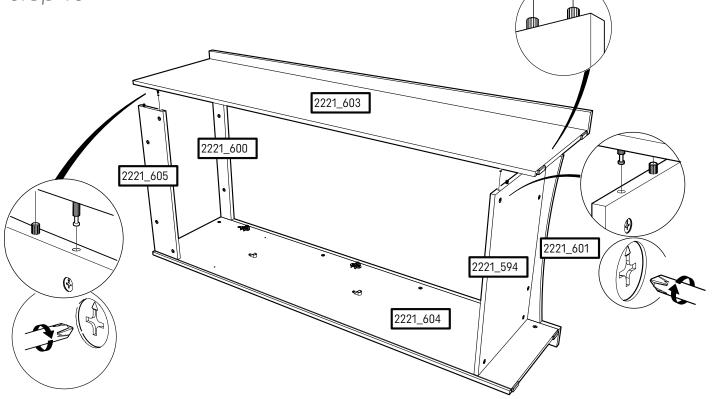

juries can occur from furniture tipping over. To help prevent tipping:

- Use the wall attachment devices provided
- Never allow children to climb or hang on drawers, doors or shelves
- Place heaviest items in the lower drawers or shelves
- Do not set TVs or other heavy objects on top of this product
- Never open more than one drawer at a time

Attachment devices are provided with your product, however you will need to source suitable

fixings for your wall type. If in doubt, please consult a qualified tradesperson. Always ensure the wall to be drilled is free from hidden electrical wires, water and gas pipes.



To prevent overloading we recommend the following maximum loads: Shelves: 15kg Hanging rails: 10kg Drawers: 6kg







Step 2





#### Wardrobe Assembly



Step 6

















Step 11





#### Wardrobe Assembly 13















Step 17









Step 19



#### Wardrobe Assembly













It is advised for safety reasons that the wardrobe is connected to the wall using the wall strap provided. All walls are different composition and it is important the correct fittings are used. Wall fittings are not supplied with this furniture and it is advised to consult a professional before fitting.

Step 25







## GuddleCo®



#### Designed to care, built to last.





### **GuddleCo**<sup>®</sup> Designed to care, built to last.

Visit our website www.cuddleco.co.uk for other nursery must haves including mattresses, nursing pillows, blankets etc.

Other brands available on www.cuddleco.co.uk

# Mother Baby doond



CuddleCo.2 Brindley Road, Trafford Park, Manches