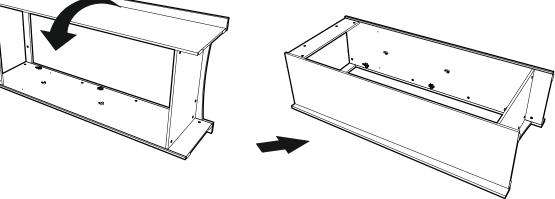

cur from furniture tipping over. To help prevent tipping:

- Use the wall attachment devices provided
- Never allow children to climb or hang on drawers, doors or shelves
- Place heaviest items in the lower drawers or shelves
- Do not set TVs or other heavy objects on top of this product
- Never open more than one drawer at a time

Attachment devices are provided with your product, however you will need to source suitable

fixings for your wall type. If in doubt, please consult a qualified tradesperson. Always ensure the wall to be drilled is free from hidden electrical wires, water and gas pipes.



To prevent overloading we recommend the following maximum loads: Shelves: 15kg Hanging rails: 10kg Drawers: 6kg







Step 2





#### Wardrobe Assembly



Step 6

















Step 11





#### Wardrobe Assembly 13















Step 17









Step 19



#### Wardrobe Assembly













It is advised for safety reasons that the wardrobe is connected to the wall using the wall strap provided. All walls are different composition and it is important the correct fittings are used. Wall fittings are not supplied with this furniture and it is advised to consult a professional before fitting.

Step 25







## GuddleCo®



#### Designed to care, built to last.





### **GuddleCo**<sup>®</sup> Designed to care, built to last.

Visit our website www.cuddleco.co.uk for other nursery must haves including mattresses, nursing pillows, blankets etc.

Other brands available on www.cuddleco.co.uk

# Mother Baby doond



CuddleCo.2 Brindley Road, Trafford Park, Manchester, M16 9HQ