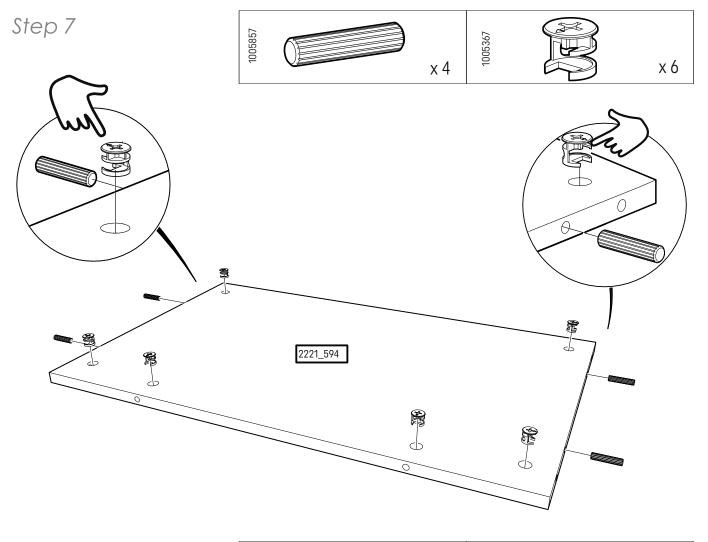

rushing injuries can occur from furniture tipping over. To help prevent tipping:

- Use the wall attachment devices provided
- Never allow children to climb or hang on drawers, doors or shelves
- Place heaviest items in the lower drawers or shelves
- Do not set TVs or other heavy objects on top of this product
- Never open more than one drawer at a time

Attachment devices are provided with your product, however you will need to source suitable

fixings for your wall type. If in doubt, please consult a qualified tradesperson. Always ensure the wall to be drilled is free from hidden electrical wires, water and gas pipes.



To prevent overloading we recommend the following maximum loads: Shelves: 15kg Hanging rails: 10kg Drawers: 6kg







Step 2





#### Wardrobe Assembly



Step 6

















Step 11





#### Wardrobe Assembly 13















Step 17









Step 19



#### Wardrobe Assembly













It is advised for safety reasons that the wardrobe is connected to the wall using the wall strap provided. All walls are different composition and it is important the correct fittings are used. Wall fittings are not supplied with this furniture and it is advised to consult a professional before fitting.

Step 25







## GuddleCo®



#### Designed to care, built to last.





### **GuddleCo**<sup>®</sup> Designed to care, built to last.

Visit our website www.cuddleco.co.uk for other nursery must haves including mattresses, nursing pillows, blankets etc.

Other brands available on www.cuddleco.co.uk

# Mother Baby doond



CuddleCo.2 Brindley Road, Trafford Par