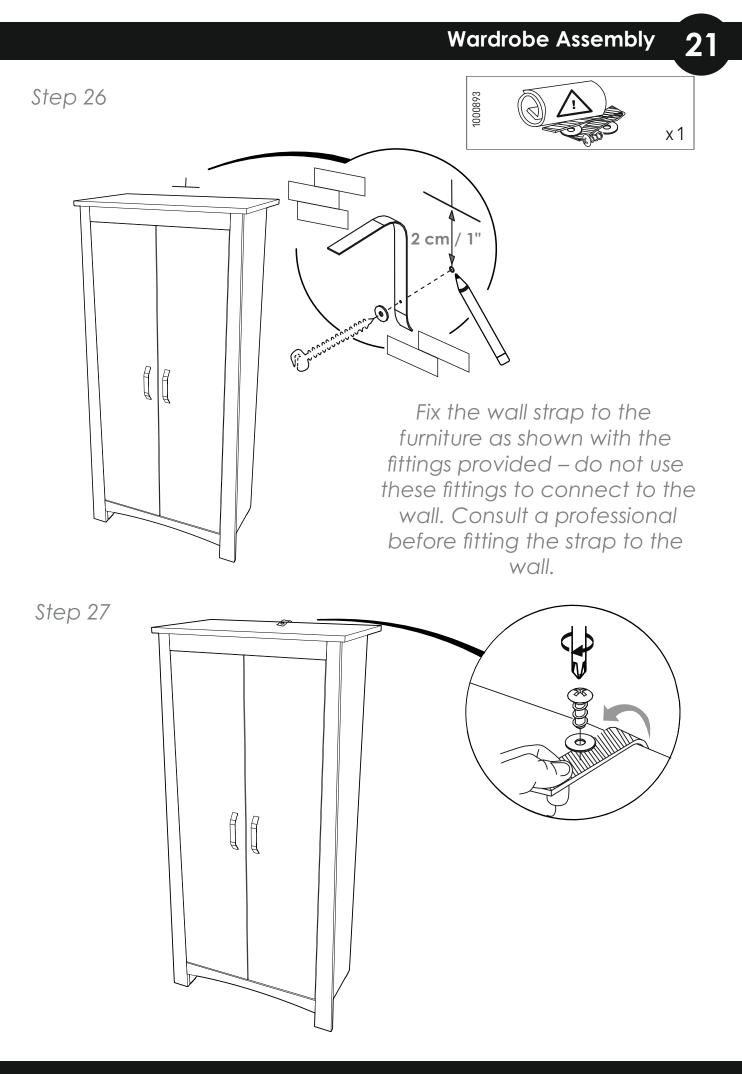

#### Wardrobe Assembly

It is advised for safety reasons that the wardrobe is connected to the wall using the wall strap provided. All walls are different composition and it is important the correct fittings are used. Wall fittings are not supplied with this furniture and it is advised to consult a professional before fitting.

Attachment devices are provided with your product, however you will need to source suitable

fixings for your wall type. If in doubt, please consult a qualified tradesperson. Always ensure the wall to be drilled is free from hidden electrical wires, water and gas pipes.