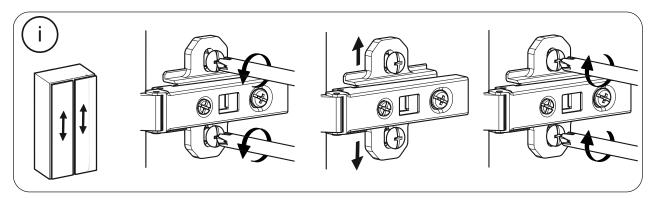

#### Wardrobe Assembly

Step 6

Step 11

#### Wardrobe Assembly 13

Step 17

Step 19