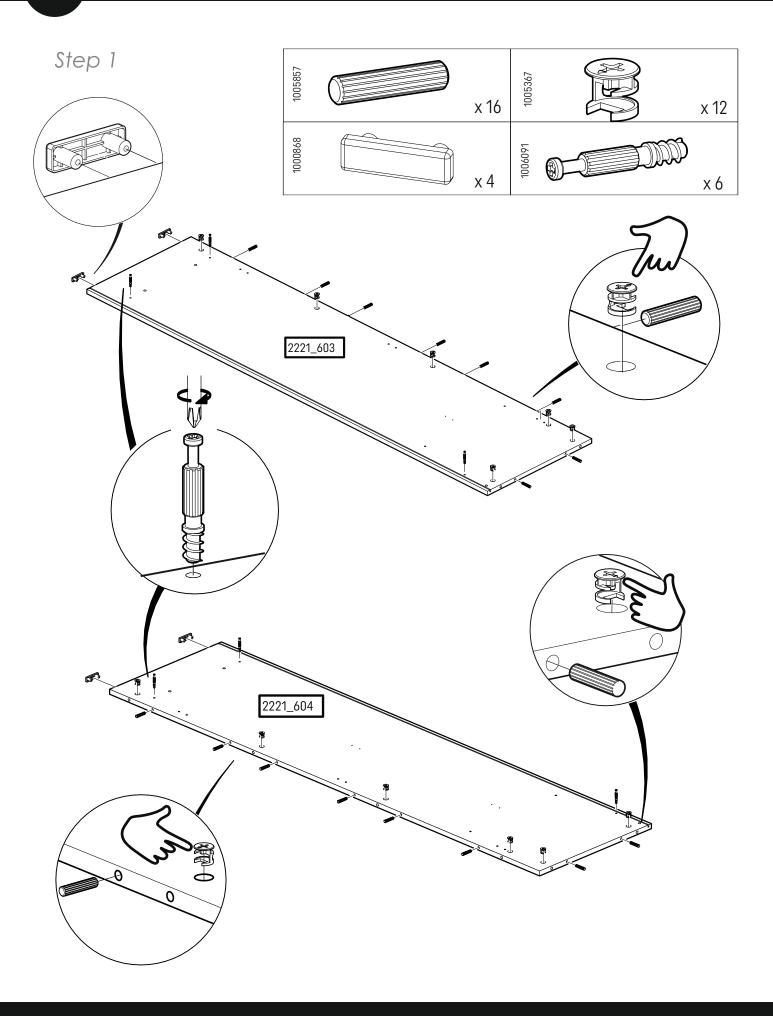

ALL ATTACHMENT DEVICES PROVIDED.

Serious or fatal crushing injuries can occur from furniture tipping over. To help prevent tipping:

- Use the wall attachment devices provided
- Never allow children to climb or hang on drawers, doors or shelves
- Place heaviest items in the lower drawers or shelves
- Do not set TVs or other heavy objects on top of this product
- Never open more than one drawer at a time

Attachment devices are provided with your product, however you will need to source suitable

fixings for your wall type. If in doubt, please consult a qualified tradesperson. Always ensure the wall to be drilled is free from hidden electrical wires, water and gas pipes.



To prevent overloading we recommend the following maximum loads: Shelves: 15kg Hanging rails: 10kg Drawers: 6kg







Step 2





#### Wardrobe Assembly



Step 6

















Step 11





#### Wardrobe Assembly 13















Step 17









Step 19



#### Wardrobe Assembly













It is advised for safety reasons that the wardrobe is connected to the wall using the wall strap provided. All walls are different composition and it is important the correct fittings are used. Wall fittings are not supplied with this furniture and it is advised to consult a professional before fitting.

Step 25







## GuddleCo®



#### Designed to care, built to last.





### **GuddleCo**<sup>®</sup> Designed to care, built to last.

Visit our website www.cuddleco.co.uk for other nursery must haves including mattresses, nursing pillows, blankets etc.

Other brands available on www.cuddleco.co.uk

# Mother