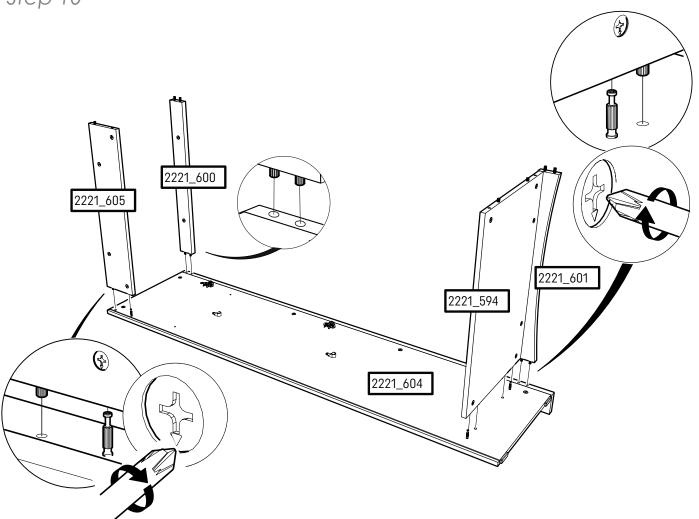

injuries can occur from furniture tipping over. To help prevent tipping:

- Use the wall attachment devices provided
- Never allow children to climb or hang on drawers, doors or shelves
- Place heaviest items in the lower drawers or shelves
- Do not set TVs or other heavy objects on top of this product
- Never open more than one drawer at a time

Attachment devices are provided with your product, however you will need to source suitable

fixings for your wall type. If in doubt, please consult a qualified tradesperson. Always ensure the wall to be drilled is free from hidden electrical wires, water and gas pipes.



To prevent overloading we recommend the following maximum loads: Shelves: 15kg Hanging rails: 10kg Drawers: 6kg







Step 2





#### Wardrobe Assembly



Step 6

















Step 11





#### Wardrobe Assembly 13















Step 17









Step 19



#### Wardrobe Assembly













It is advised for safety reasons that the wardrobe is connected to the wall using the wall strap provided. All walls are different composition and it is important the correct fittings are used. Wall fittings are not supplied with this furniture and it is advised to consult a professional before fitting.

Step 25







## GuddleCo®



#### Designed to care, built to last.





### **GuddleCo**<sup>®</sup> Designed to care, built to last.

Visit our website www.cuddleco.co.uk for other nursery must haves including mattresses, nursing pillows, blankets etc.

Other brands available on www.cuddleco.co.uk

# Mother Baby doond



CuddleCo.2 Brindley Road, Trafford Park, Manch