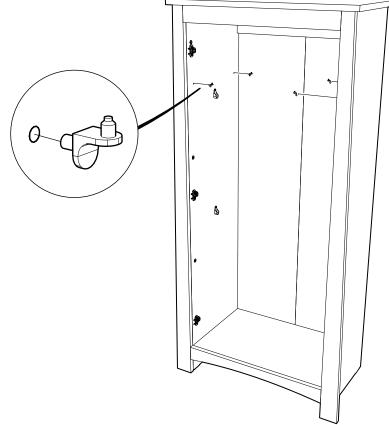

ng:

- Use the wall attachment devices provided
- Never allow children to climb or hang on drawers, doors or shelves
- Place heaviest items in the lower drawers or shelves
- Do not set TVs or other heavy objects on top of this product
- Never open more than one drawer at a time

Attachment devices are provided with your product, however you will need to source suitable

fixings for your wall type. If in doubt, please consult a qualified tradesperson. Always ensure the wall to be drilled is free from hidden electrical wires, water and gas pipes.



To prevent overloading we recommend the following maximum loads: Shelves: 15kg Hanging rails: 10kg Drawers: 6kg







Step 2





#### Wardrobe Assembly



Step 6

















Step 11





#### Wardrobe Assembly 13















Step 17









Step 19



#### Wardrobe Assembly













It is advised for safety reasons that the wardrobe is connected to the wall using the wall strap provided. All walls are different composition and it is important the correct fittings are used. Wall fittings are not supplied with this furniture and it is advised to consult a professional before fitting.

Step 25







## GuddleCo®



#### Designed to care, built to last.





### **GuddleCo**<sup>®</sup> Designed to care, built to last.

Visit our website www.cuddleco.co.uk for other nursery must haves including mattresses, nursing pillows, blankets etc.

Other brands available on www.cuddleco.co.uk

# Mother Baby doond



CuddleCo.2 Brindley Road, Trafford Park, Manchester, M16 9HQ