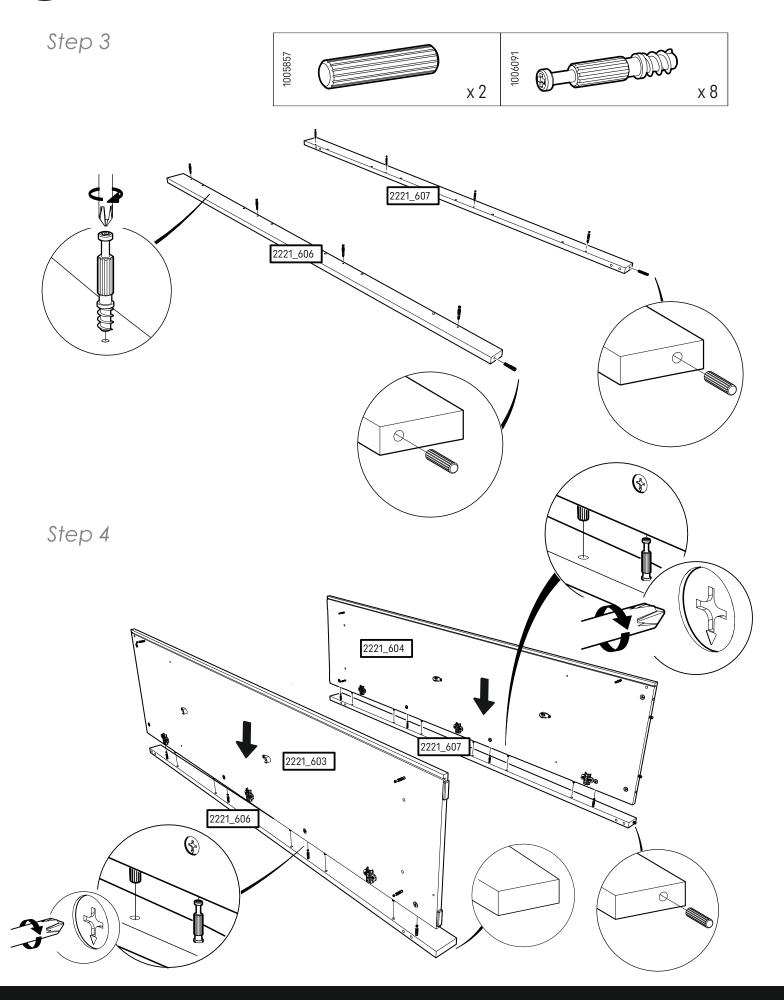

NT DEVICES PROVIDED.

Serious or fatal crushing injuries can occur from furniture tipping over. To help prevent tipping:

- Use the wall attachment devices provided
- Never allow children to climb or hang on drawers, doors or shelves
- Place heaviest items in the lower drawers or shelves
- Do not set TVs or other heavy objects on top of this product
- Never open more than one drawer at a time

Attachment devices are provided with your product, however you will need to source suitable

fixings for your wall type. If in doubt, please consult a qualified tradesperson. Always ensure the wall to be drilled is free from hidden electrical wires, water and gas pipes.



To prevent overloading we recommend the following maximum loads: Shelves: 15kg Hanging rails: 10kg Drawers: 6kg







Step 2





#### Wardrobe Assembly



Step 6

















Step 11





#### Wardrobe Assembly 13















Step 17









Step 19



#### Wardrobe Assembly













It is advised for safety reasons that the wardrobe is connected to the wall using the wall strap provided. All walls are different composition and it is important the correct fittings are used. Wall fittings are not supplied with this furniture and it is advised to consult a professional before fitting.

Step 25







## GuddleCo®



#### Designed to care, built to last.





### **GuddleCo**<sup>®</sup> Designed to care, built to last.

Visit our website www.cuddleco.co.uk for other nursery must haves including mattresses, nursing pillows, blankets etc.

Other brands available on www.cuddleco.co.uk

# Mother Baby doond