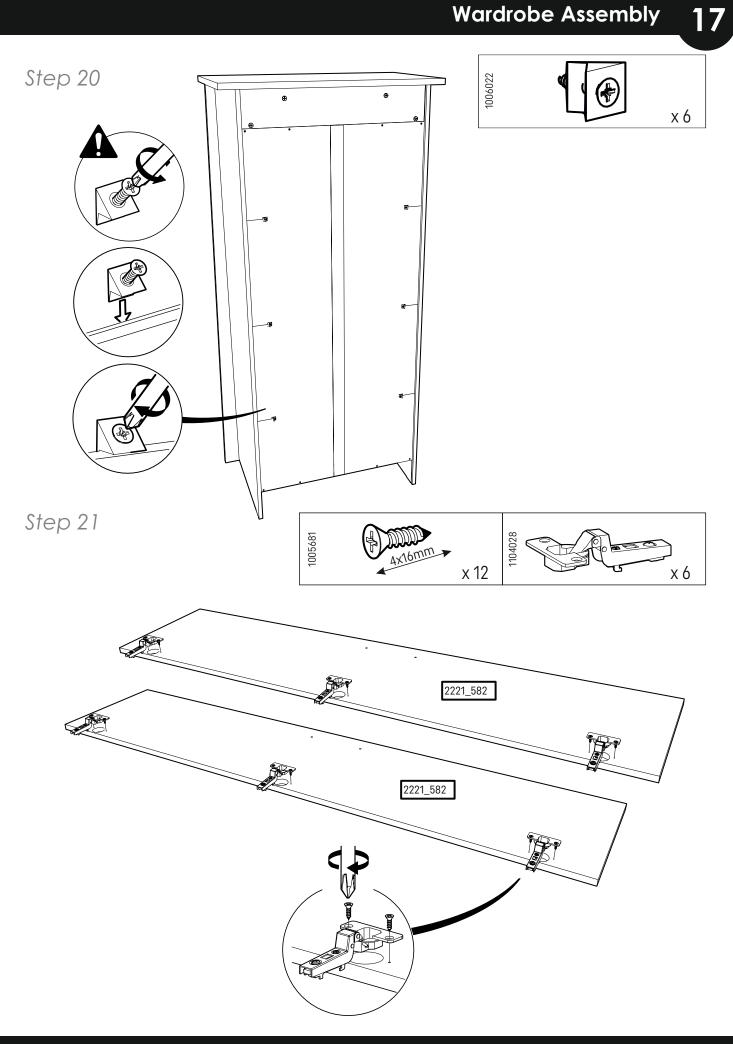

ovided
- Never allow children to climb or hang on drawers, doors or shelves
- Place heaviest items in the lower drawers or shelves
- Do not set TVs or other heavy objects on top of this product
- Never open more than one drawer at a time

Attachment devices are provided with your product, however you will need to source suitable

fixings for your wall type. If in doubt, please consult a qualified tradesperson. Always ensure the wall to be drilled is free from hidden electrical wires, water and gas pipes.



To prevent overloading we recommend the following maximum loads: Shelves: 15kg Hanging rails: 10kg Drawers: 6kg







Step 2





#### Wardrobe Assembly



Step 6

















Step 11





#### Wardrobe Assembly 13















Step 17









Step 19



#### Wardrobe Assembly













It is advised for safety reasons that the wardrobe is connected to the wall using the wall strap provided. All walls are different composition and it is important the correct fittings are used. Wall fittings are not supplied with this furniture and it is advised to consult a professional before fitting.

Step 25







## GuddleCo®



#### Designed to care, built to last.





### **GuddleCo**<sup>®</sup> Designed to care, built to last.

Visit our website www.cuddleco.co.uk for other nursery must haves including mattresses, nursing pillows, blankets etc.

Other brands available on www.cuddleco.co.uk

# Mother Baby doond



CuddleCo.2 Brindley Road, Trafford Park, Manchester, M16 9HQ