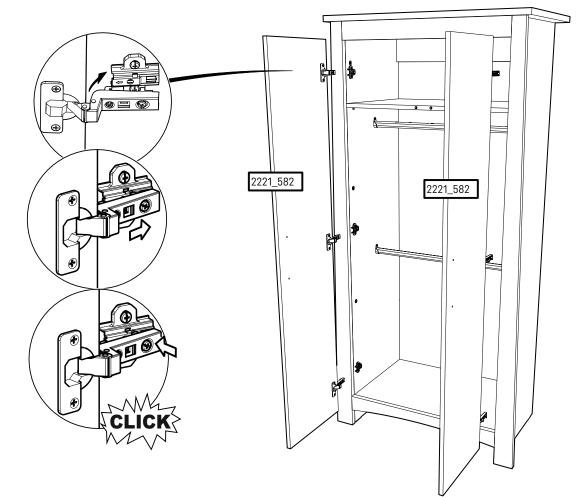

#### Wardrobe Assembly

Step 6

Step 11

#### Wardrobe Assembly 13

Step 17

Step 19