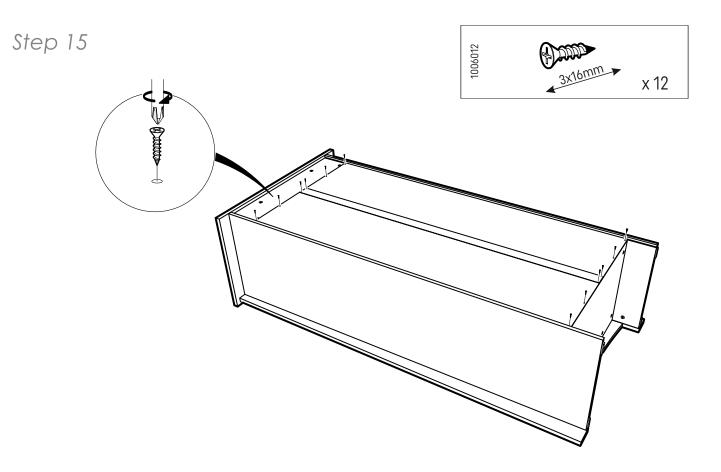

p prevent tipping:

- Use the wall attachment devices provided
- Never allow children to climb or hang on drawers, doors or shelves
- Place heaviest items in the lower drawers or shelves
- Do not set TVs or other heavy objects on top of this product
- Never open more than one drawer at a time

Attachment devices are provided with your product, however you will need to source suitable

fixings for your wall type. If in doubt, please consult a qualified tradesperson. Always ensure the wall to be drilled is free from hidden electrical wires, water and gas pipes.



To prevent overloading we recommend the following maximum loads: Shelves: 15kg Hanging rails: 10kg Drawers: 6kg







Step 2





#### Wardrobe Assembly



Step 6

















Step 11





#### Wardrobe Assembly 13















Step 17









Step 19



#### Wardrobe Assembly













It is advised for safety reasons that the wardrobe is connected to the wall using the wall strap provided. All walls are different composition and it is important the correct fittings are used. Wall fittings are not supplied with this furniture and it is advised to consult a professional before fitting.

Step 25







## GuddleCo®



#### Designed to care, built to last.





### **GuddleCo**<sup>®</sup> Designed to care, built to last.

Visit our website www.cuddleco.co.uk for other nursery must haves including mattresses, nursing pillows, blankets etc.

Other brands available on www.cuddleco.co.uk

# Mother Baby doond



CuddleCo.2 Brindley Road, Trafford Park, Manchester, M16 9HQ