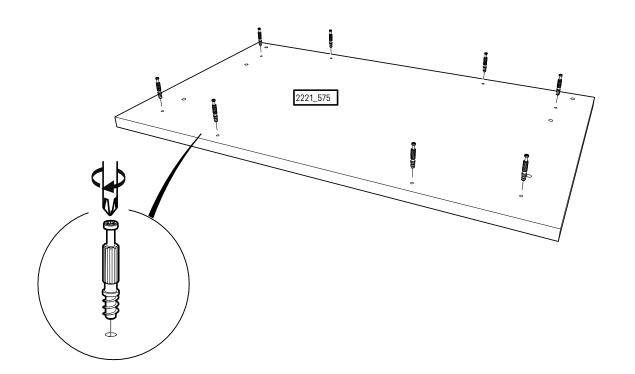

To help prevent tipping:

- Use the wall attachment devices provided
- Never allow children to climb or hang on drawers, doors or shelves
- Place heaviest items in the lower drawers or shelves
- Do not set TVs or other heavy objects on top of this product
- Never open more than one drawer at a time

Attachment devices are provided with your product, however you will need to source suitable

fixings for your wall type. If in doubt, please consult a qualified tradesperson. Always ensure the wall to be drilled is free from hidden electrical wires, water and gas pipes.



To prevent overloading we recommend the following maximum loads: Shelves: 15kg Hanging rails: 10kg Drawers: 6kg







Step 2





#### Wardrobe Assembly



Step 6

















Step 11





#### Wardrobe Assembly 13















Step 17









Step 19



#### Wardrobe Assembly













It is advised for safety reasons that the wardrobe is connected to the wall using the wall strap provided. All walls are different composition and it is important the correct fittings are used. Wall fittings are not supplied with this furniture and it is advised to consult a professional before fitting.

Step 25







## GuddleCo®



#### Designed to care, built to last.





### **GuddleCo**<sup>®</sup> Designed to care, built to last.

Visit our website www.cuddleco.co.uk for other nursery must haves including mattresses, nursing pillows, blankets etc.

Other brands available on www.cuddleco.co.uk

# Mother Baby doond



CuddleCo.2 Brindley Road, Trafford Park, Manchester, M16 9HQ