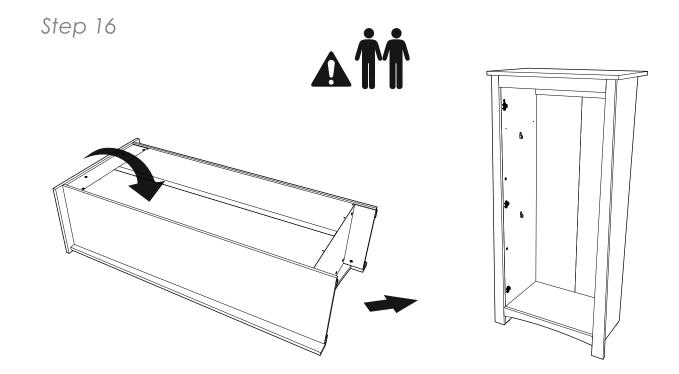

prevent tipping:

- Use the wall attachment devices provided
- Never allow children to climb or hang on drawers, doors or shelves
- Place heaviest items in the lower drawers or shelves
- Do not set TVs or other heavy objects on top of this product
- Never open more than one drawer at a time

Attachment devices are provided with your product, however you will need to source suitable

fixings for your wall type. If in doubt, please consult a qualified tradesperson. Always ensure the wall to be drilled is free from hidden electrical wires, water and gas pipes.



To prevent overloading we recommend the following maximum loads: Shelves: 15kg Hanging rails: 10kg Drawers: 6kg







Step 2





#### Wardrobe Assembly



Step 6

















Step 11





#### Wardrobe Assembly 13















Step 17









Step 19



#### Wardrobe Assembly













It is advised for safety reasons that the wardrobe is connected to the wall using the wall strap provided. All walls are different composition and it is important the correct fittings are used. Wall fittings are not supplied with this furniture and it is advised to consult a professional before fitting.

Step 25







## GuddleCo®



#### Designed to care, built to last.





### **GuddleCo**<sup>®</sup> Designed to care, built to last.

Visit our website www.cuddleco.co.uk for other nursery must haves including mattresses, nursing pillows, blankets etc.

Other brands available on www.cuddleco.co.uk

# Mother Baby doond



CuddleCo.2 Brindley Road, Trafford Park, Manchester, M16 9HQ