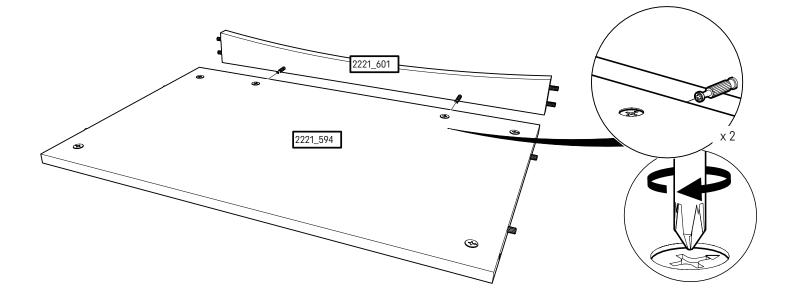

g injuries can occur from furniture tipping over. To help prevent tipping:

- Use the wall attachment devices provided
- Never allow children to climb or hang on drawers, doors or shelves
- Place heaviest items in the lower drawers or shelves
- Do not set TVs or other heavy objects on top of this product
- Never open more than one drawer at a time

Attachment devices are provided with your product, however you will need to source suitable

fixings for your wall type. If in doubt, please consult a qualified tradesperson. Always ensure the wall to be drilled is free from hidden electrical wires, water and gas pipes.



To prevent overloading we recommend the following maximum loads: Shelves: 15kg Hanging rails: 10kg Drawers: 6kg







Step 2





#### Wardrobe Assembly



Step 6

















Step 11





#### Wardrobe Assembly 13















Step 17









Step 19



#### Wardrobe Assembly













It is advised for safety reasons that the wardrobe is connected to the wall using the wall strap provided. All walls are different composition and it is important the correct fittings are used. Wall fittings are not supplied with this furniture and it is advised to consult a professional before fitting.

Step 25







## GuddleCo®



#### Designed to care, built to last.





### **GuddleCo**<sup>®</sup> Designed to care, built to last.

Visit our website www.cuddleco.co.uk for other nursery must haves including mattresses, nursing pillows, blankets etc.

Other brands available on www.cuddleco.co.uk

# Mother Baby doond



CuddleCo.2 Brindley Road, Trafford Park, Man