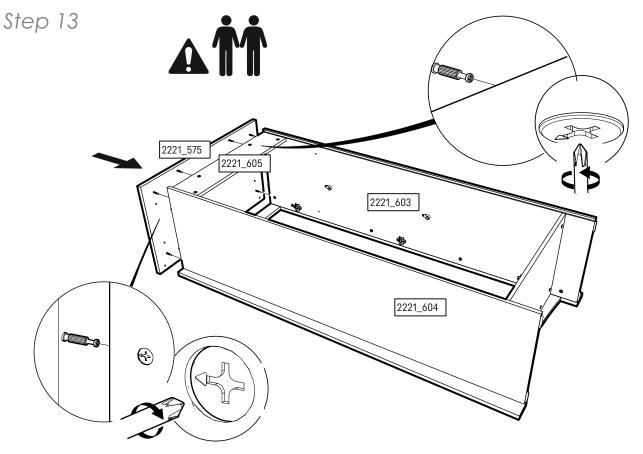

help prevent tipping:

- Use the wall attachment devices provided
- Never allow children to climb or hang on drawers, doors or shelves
- Place heaviest items in the lower drawers or shelves
- Do not set TVs or other heavy objects on top of this product
- Never open more than one drawer at a time

Attachment devices are provided with your product, however you will need to source suitable

fixings for your wall type. If in doubt, please consult a qualified tradesperson. Always ensure the wall to be drilled is free from hidden electrical wires, water and gas pipes.



To prevent overloading we recommend the following maximum loads: Shelves: 15kg Hanging rails: 10kg Drawers: 6kg







Step 2





#### Wardrobe Assembly



Step 6

















Step 11





#### Wardrobe Assembly 13















Step 17









Step 19



#### Wardrobe Assembly













It is advised for safety reasons that the wardrobe is connected to the wall using the wall strap provided. All walls are different composition and it is important the correct fittings are used. Wall fittings are not supplied with this furniture and it is advised to consult a professional before fitting.

Step 25







## GuddleCo®



#### Designed to care, built to last.





### **GuddleCo**<sup>®</sup> Designed to care, built to last.

Visit our website www.cuddleco.co.uk for other nursery must haves including mattresses, nursing pillows, blankets etc.

Other brands available on www.cuddleco.co.uk

# Mother Baby doond



CuddleCo.2 Brindley Road, Trafford Park, Manchester, M16 9HQ