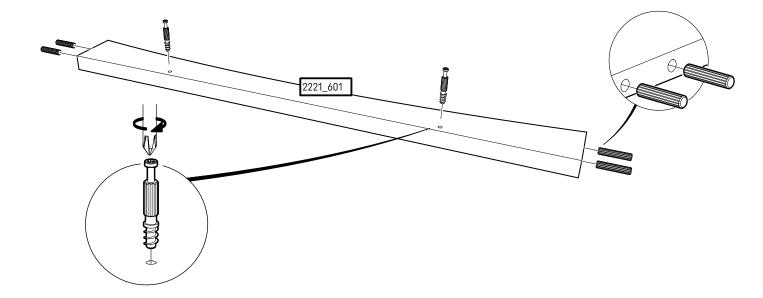

ing injuries can occur from furniture tipping over. To help prevent tipping:

- Use the wall attachment devices provided
- Never allow children to climb or hang on drawers, doors or shelves
- Place heaviest items in the lower drawers or shelves
- Do not set TVs or other heavy objects on top of this product
- Never open more than one drawer at a time

Attachment devices are provided with your product, however you will need to source suitable

fixings for your wall type. If in doubt, please consult a qualified tradesperson. Always ensure the wall to be drilled is free from hidden electrical wires, water and gas pipes.



To prevent overloading we recommend the following maximum loads: Shelves: 15kg Hanging rails: 10kg Drawers: 6kg







Step 2





#### Wardrobe Assembly



Step 6

















Step 11





#### Wardrobe Assembly 13















Step 17









Step 19



#### Wardrobe Assembly













It is advised for safety reasons that the wardrobe is connected to the wall using the wall strap provided. All walls are different composition and it is important the correct fittings are used. Wall fittings are not supplied with this furniture and it is advised to consult a professional before fitting.

Step 25







## GuddleCo®



#### Designed to care, built to last.





### **GuddleCo**<sup>®</sup> Designed to care, built to last.

Visit our website www.cuddleco.co.uk for other nursery must haves including mattresses, nursing pillows, blankets etc.

Other brands available on www.cuddleco.co.uk

# Mother Baby doond



CuddleCo.2 Brindley Road, Trafford Park, M