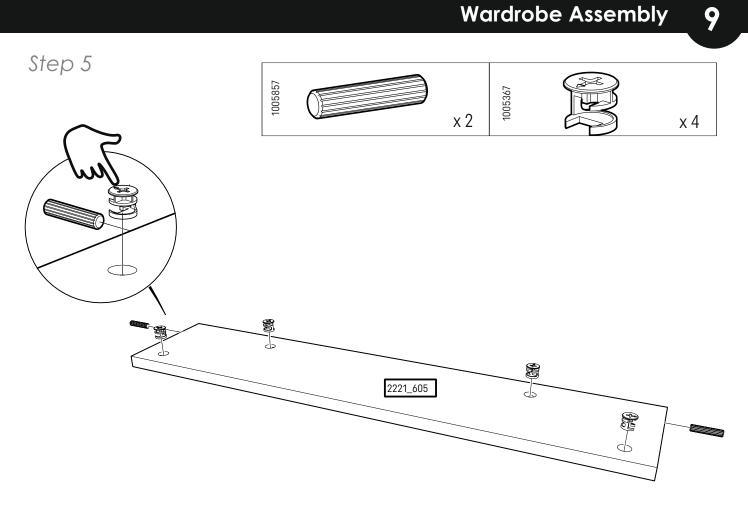

ous or fatal crushing injuries can occur from furniture tipping over. To help prevent tipping:

- Use the wall attachment devices provided
- Never allow children to climb or hang on drawers, doors or shelves
- Place heaviest items in the lower drawers or shelves
- Do not set TVs or other heavy objects on top of this product
- Never open more than one drawer at a time

Attachment devices are provided with your product, however you will need to source suitable

fixings for your wall type. If in doubt, please consult a qualified tradesperson. Always ensure the wall to be drilled is free from hidden electrical wires, water and gas pipes.



To prevent overloading we recommend the following maximum loads: Shelves: 15kg Hanging rails: 10kg Drawers: 6kg







Step 2





#### Wardrobe Assembly



Step 6

















Step 11





#### Wardrobe Assembly 13















Step 17









Step 19



#### Wardrobe Assembly













It is advised for safety reasons that the wardrobe is connected to the wall using the wall strap provided. All walls are different composition and it is important the correct fittings are used. Wall fittings are not supplied with this furniture and it is advised to consult a professional before fitting.

Step 25







## GuddleCo®



#### Designed to care, built to last.





### **GuddleCo**<sup>®</sup> Designed to care, built to last.

Visit our website www.cuddleco.co.uk for other nursery must haves including mattresses, nursing pillows, blankets etc.

Other brands available on www.cuddleco.co.uk

# Mother Baby doond



CuddleCo.2 Brindley Road