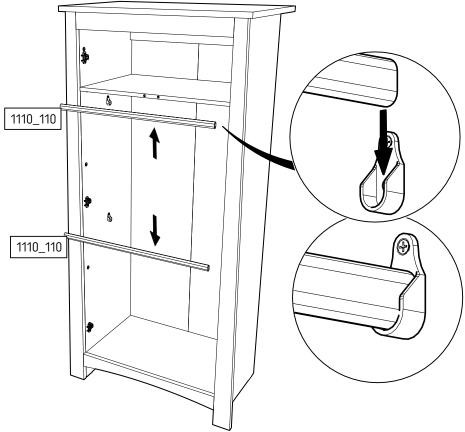

wall attachment devices provided
- Never allow children to climb or hang on drawers, doors or shelves
- Place heaviest items in the lower drawers or shelves
- Do not set TVs or other heavy objects on top of this product
- Never open more than one drawer at a time

Attachment devices are provided with your product, however you will need to source suitable

fixings for your wall type. If in doubt, please consult a qualified tradesperson. Always ensure the wall to be drilled is free from hidden electrical wires, water and gas pipes.



To prevent overloading we recommend the following maximum loads: Shelves: 15kg Hanging rails: 10kg Drawers: 6kg







Step 2





#### Wardrobe Assembly



Step 6

















Step 11





#### Wardrobe Assembly 13















Step 17









Step 19



#### Wardrobe Assembly













It is advised for safety reasons that the wardrobe is connected to the wall using the wall strap provided. All walls are different composition and it is important the correct fittings are used. Wall fittings are not supplied with this furniture and it is advised to consult a professional before fitting.

Step 25







## GuddleCo®



#### Designed to care, built to last.





### **GuddleCo**<sup>®</sup> Designed to care, built to last.

Visit our website www.cuddleco.co.uk for other nursery must haves including mattresses, nursing pillows, blankets etc.

Other brands available on www.cuddleco.co.uk

# Mother Baby doond



CuddleCo.2 Brindley Road, Trafford Park, Manchester, M16 9HQ