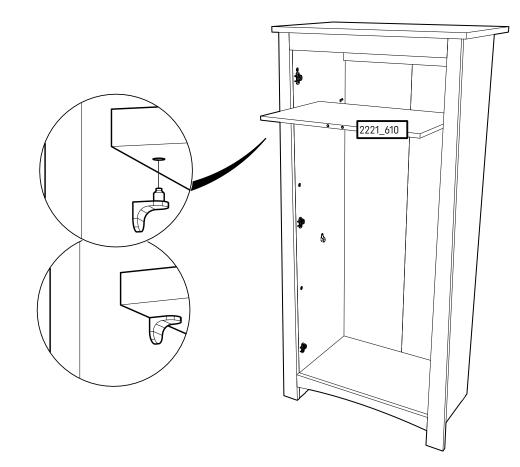

- Use the wall attachment devices provided
- Never allow children to climb or hang on drawers, doors or shelves
- Place heaviest items in the lower drawers or shelves
- Do not set TVs or other heavy objects on top of this product
- Never open more than one drawer at a time

Attachment devices are provided with your product, however you will need to source suitable

fixings for your wall type. If in doubt, please consult a qualified tradesperson. Always ensure the wall to be drilled is free from hidden electrical wires, water and gas pipes.



To prevent overloading we recommend the following maximum loads: Shelves: 15kg Hanging rails: 10kg Drawers: 6kg







Step 2





#### Wardrobe Assembly



Step 6

















Step 11





#### Wardrobe Assembly 13















Step 17









Step 19



#### Wardrobe Assembly













It is advised for safety reasons that the wardrobe is connected to the wall using the wall strap provided. All walls are different composition and it is important the correct fittings are used. Wall fittings are not supplied with this furniture and it is advised to consult a professional before fitting.

Step 25







## GuddleCo®



#### Designed to care, built to last.





### **GuddleCo**<sup>®</sup> Designed to care, built to last.

Visit our website www.cuddleco.co.uk for other nursery must haves including mattresses, nursing pillows, blankets etc.

Other brands available on www.cuddleco.co.uk

# Mother Baby doond



CuddleCo.2 Brindley Road, Trafford Park, Manchester, M16 9HQ